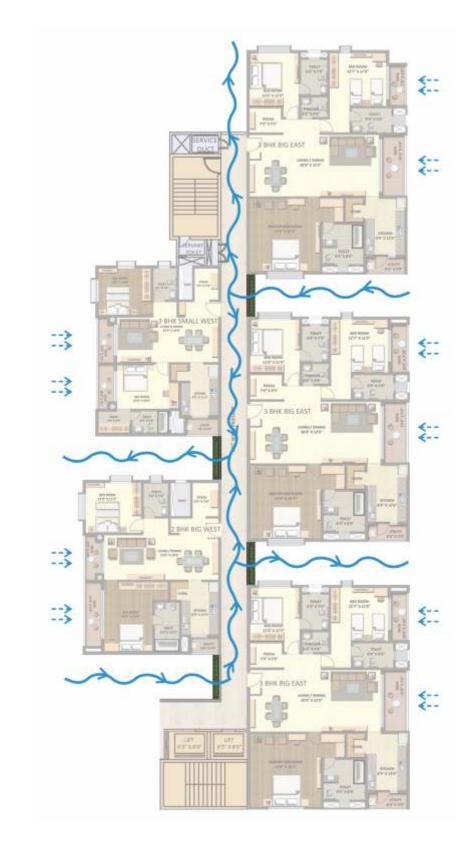

Designer landscapes. Wooden sundecks. Wi-Fi hotspots. It's all here now.

The apartments exhibit modern design that challenges the stagnant approach that had taken root in the city's opulent standards. Residences are open from three sides – making undisturbed views an inherent feature – whilst each apartment is indulgent in every way. Besides beautiful sky decks, there's MarbItal covered living and dining areas, wooden flooring in all bedrooms, generous bathrooms with Roca and Kohler trimmings and lavish kitchens. Not to forget urban necessities like air-conditioning and Wi-Fi thrown in for yesterday's sake.

Separate pooja room

French windows in select master bedrooms

Designer ceramic tiles in all bathrooms

Spacious storeroom in kitchen

Vaastu compliant homes

Anodized aluminium finish on railings

Servant's room every 3 floor Homes with 3 sides open