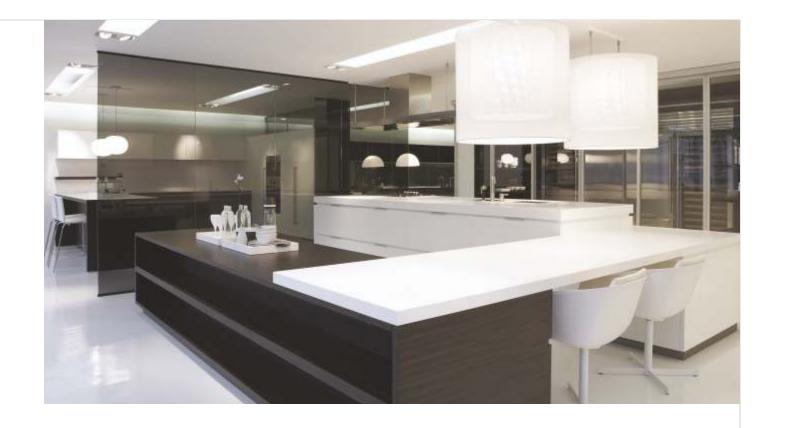

Designer landscapes. Wooden sundecks. Wi-Fi hotspots. It's all here now.

The apartments exhibit modern design that challenges the stagnant approach that had taken root in the city's opulent standards. Residences are open from three sides – making undisturbed views an inherent feature – whilst each apartment is indulgent in every way. Besides beautiful sky decks, there's MarbItal covered living and dining areas, wooden flooring in all bedrooms, generous bathrooms with Roca and Kohler trimmings and lavish kitchens. Not to forget urban necessities like air-conditioning and Wi-Fi thrown in for yesterday's sake.