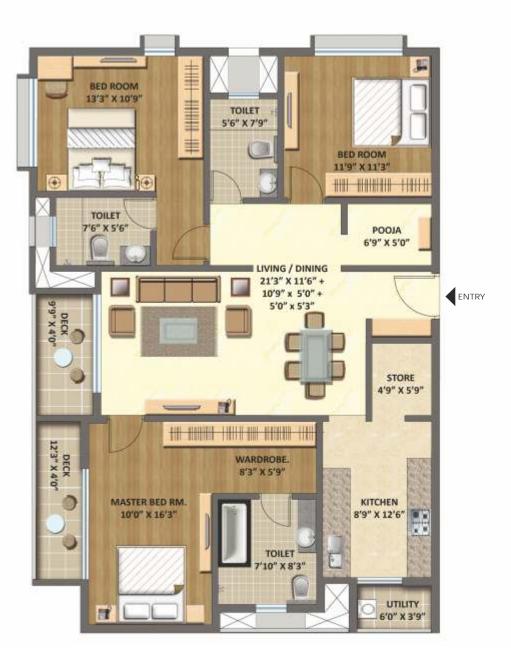

.A.M.E.Z. (Gaming & Modern Entertainment Zone)

Networked gaming platforms with motion gaming

Pool/Snooker

Foosball (Table Football)

Ping pong Water polo Pool volleyball Cricket pitch Badminton court

Other indoor games (chess, carrom, etc.)

#### ARCHITECTURAL FEATURES

Contemporary facade

Quake resistant structure

Double height entrance lobby

Open to sky passages with planters

#### **ENVIRONMENT PROTECTION & SAFETY**

Provision of rainwater harvesting

Sewage treatment plan

Water recycling facility

Fire sprinkler system (in common areas)

CCTV monitoring (in common areas)

D. G. power backup (in common areas)



Actual render of the façade.



# 2 BHK (TYPE

Disclaimer : Tolerance of +7-2% is possible in the unit areas on account of Design and Construction variar





DECK 0





3 BHK (TYPE I)





r : Tolerance of +  $\prime$  - 2% is possible in the unit areas on account of Design and Construction variances



3 BHK LUXE (TYPE I)



3 BHK LUXE (TYPE II)

#### THE DEVELOPERS

#### The Lodha Group

Established in 1980, the Lodha Group is Mumbai's premier real estate developer. The Group is currently developing in excess of 30 million sq.ft. of prime real estate, with over 27 projects in and around Mumbai, from Napean Sea Road to Dombivali. With Lodha Bellezza, an unparalleled super-luxury residential project and Casa Paradiso, a mid-income luxury project in Hyderabad, the Group has expanded geographically, and is soon expected to launch its first project in Pune.

The Lodha Group has several landmark developments to its credit, including World One - the world's