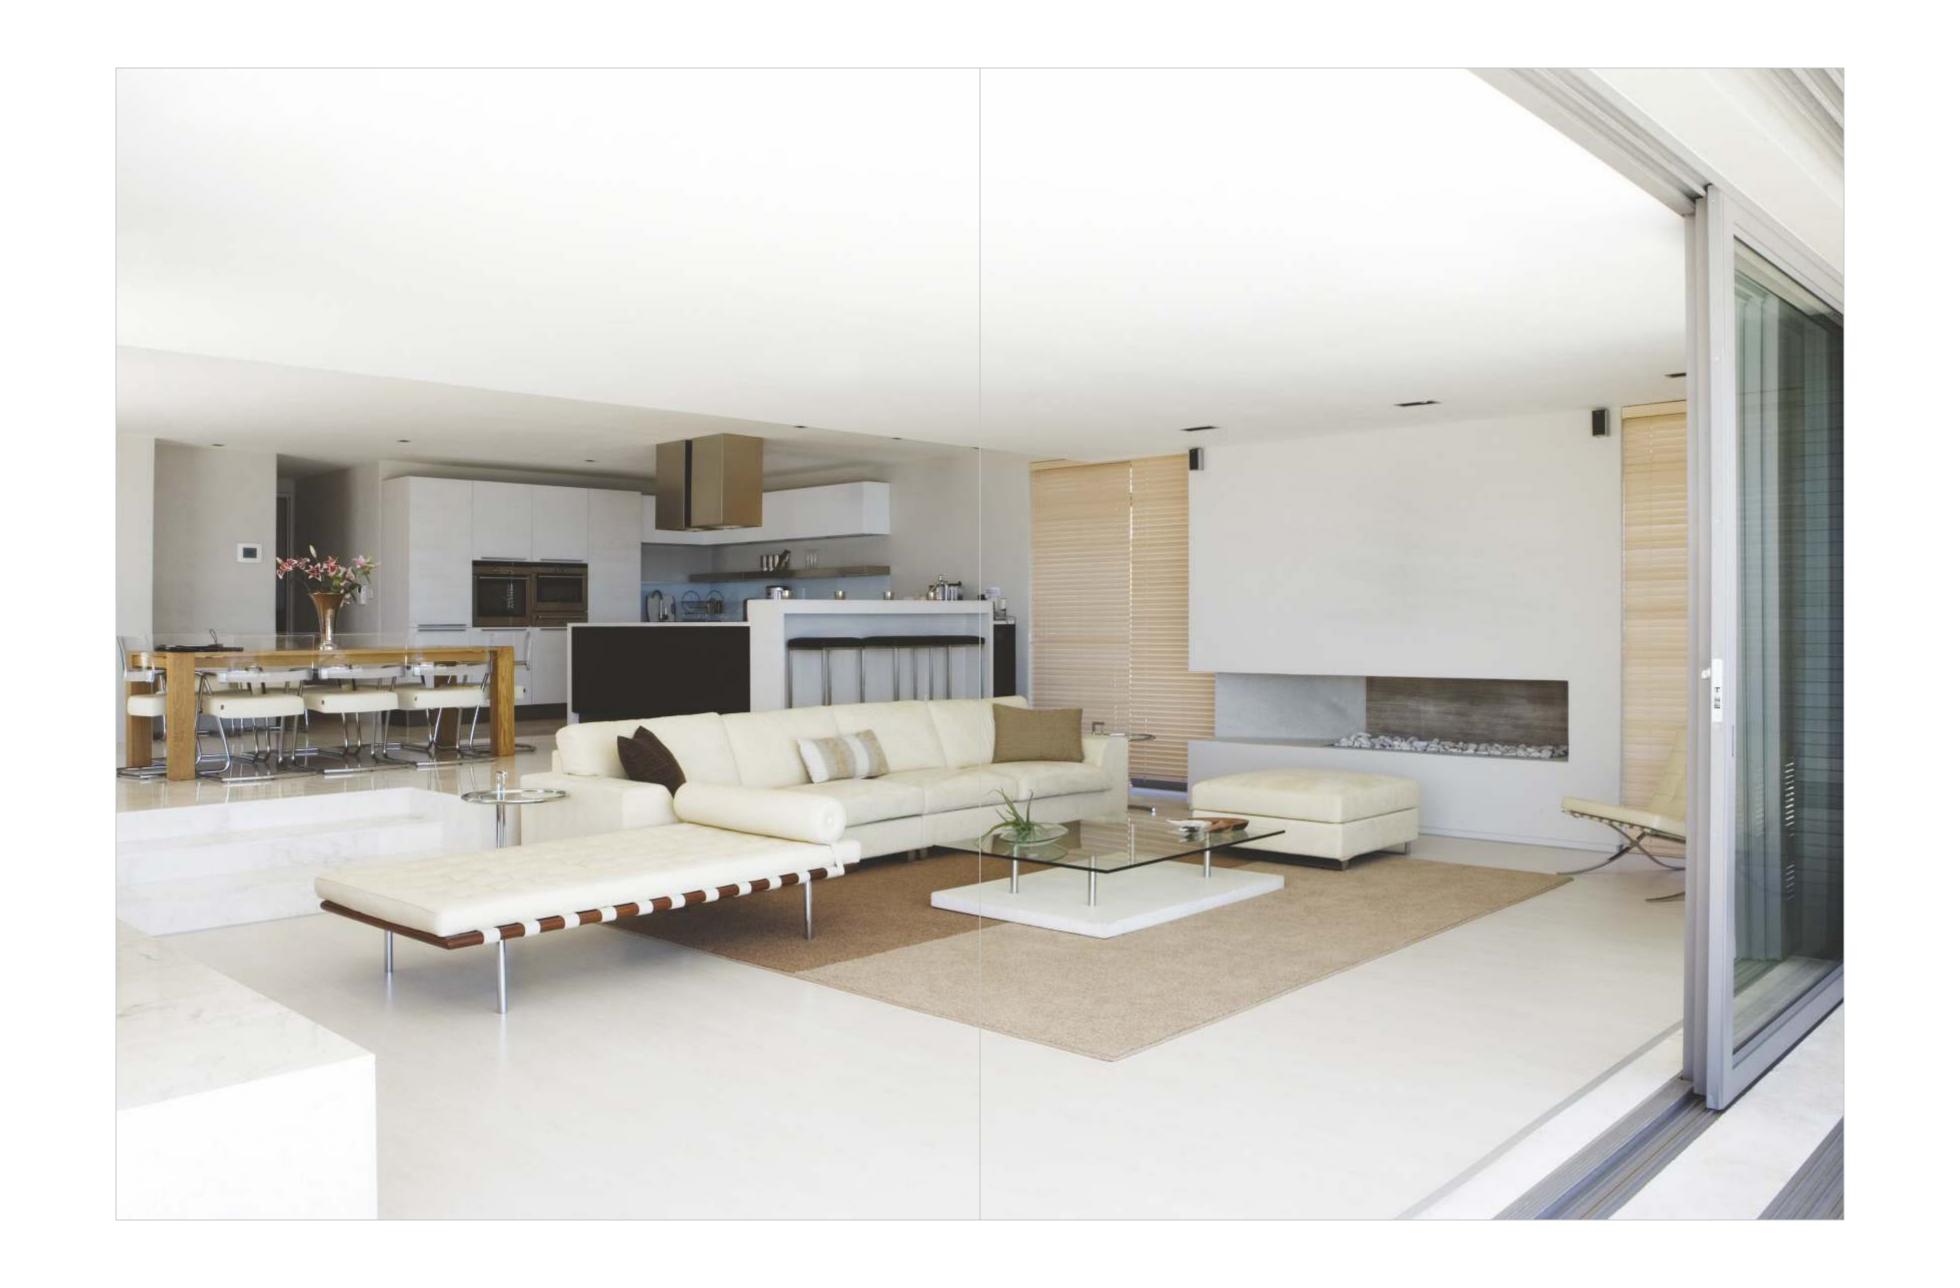

Designer landscapes. Wooden sundecks. Wi-Fi hotspots. It's all here now.

The apartments exhibit modern design that challenges the stagnant approach that had taken root in the city's opulent standards. Residences are open from three sides – making undisturbed views an inherent feature – whilst each apartment is indulgent in every way. Besides beautiful sky decks, there's MarbItal covered living and dining areas, wooden flooring in all bedrooms, generous bathrooms with Roca and Kohler trimmings and lavish kitchens. Not to forget urban necessities like air-conditioning and Wi-Fi thrown in for yesterday's sake.

#### INTERNAL AMENITIES

Fully air conditioned and Wi-Fi homes Laminated wooden flooring in all bedrooms

MarbItal in dining/living and passage

Lavish sundecks

Imported bath fittings

(Jaquar, Roca/Kohler or equivalent)