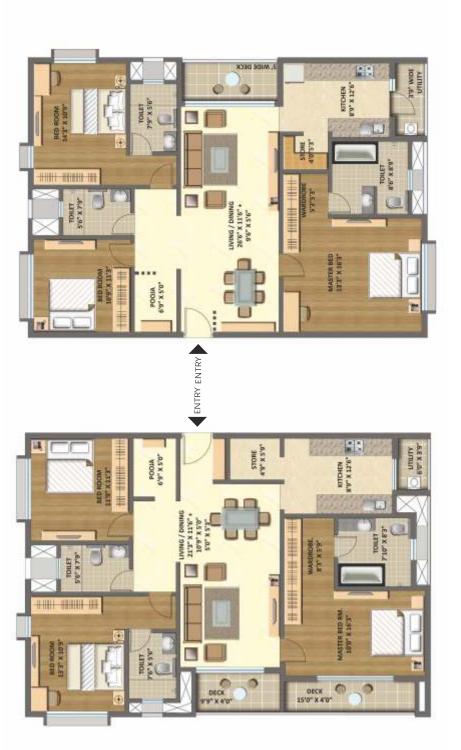

# 2 BHK (TYPE

Disclaimer : Tolerance of +7-2% is possible in the unit areas on account of Design and Construction variar

DECK 0

3 BHK (TYPE I)

r : Tolerance of +  $\prime$  - 2% is possible in the unit areas on account of Design and Construction variances

3 BHK LUXE (TYPE I)

3 BHK LUXE (TYPE II)