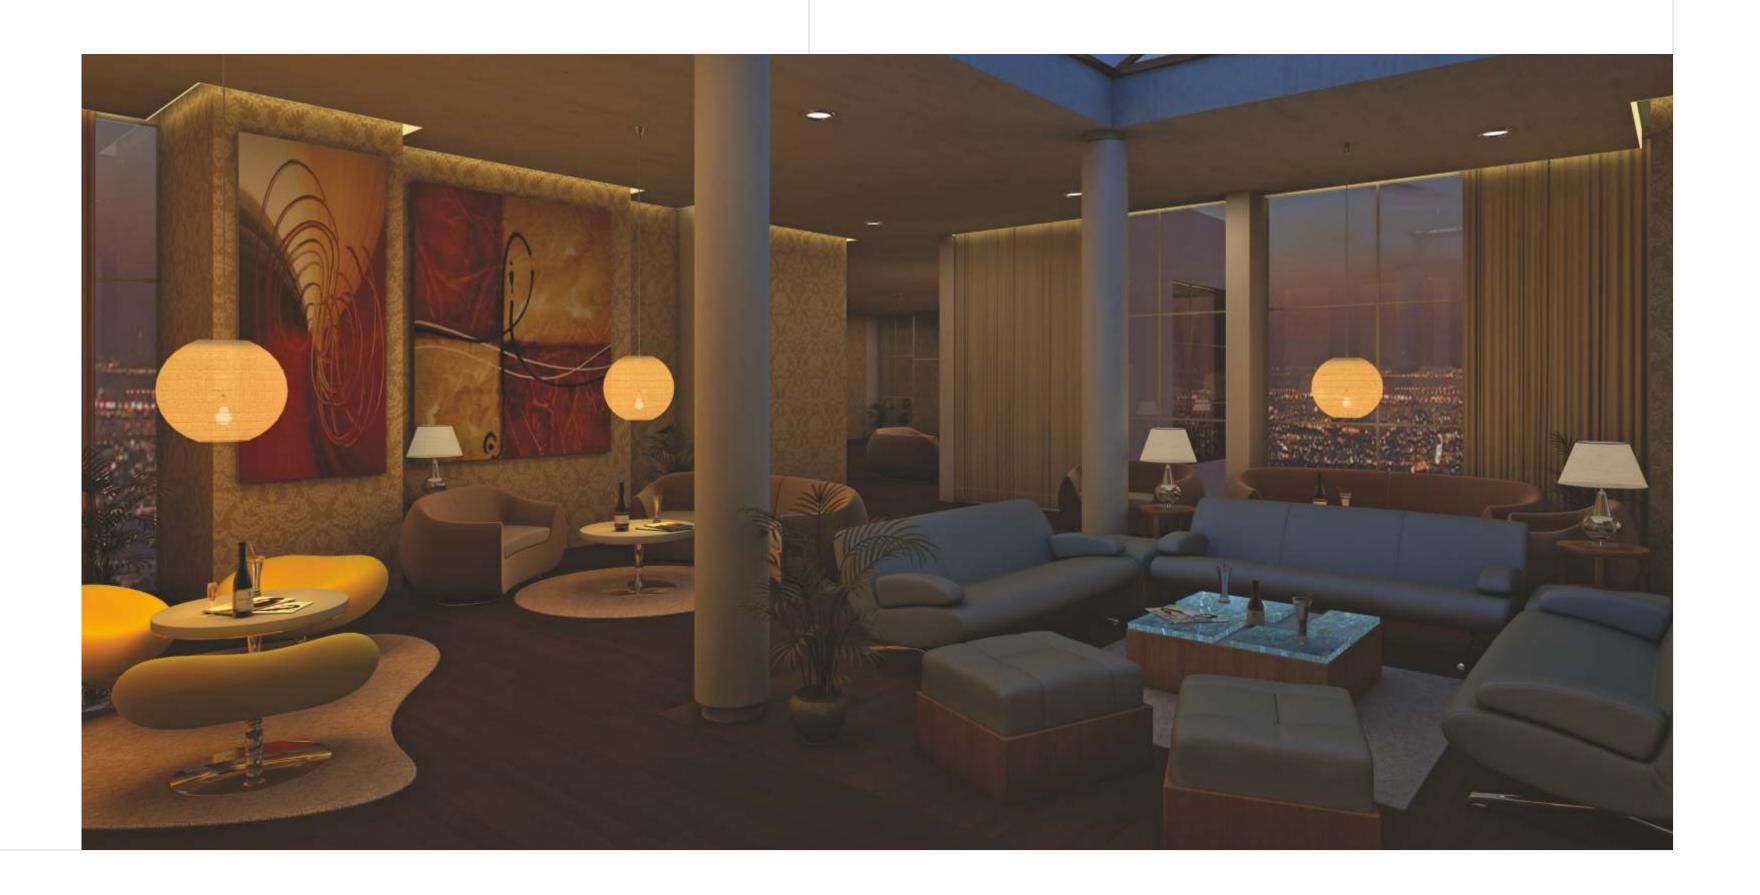

## EXPERIENCE AN ALL NEW HIGH.

Thirty floors above the ground, the sky lounge emulates swish rooftop bars found in Barcelona, Singapore and Shanghai. It deliberately strives for a low-key atmosphere where residents will be equally at home sipping a few cocktails with friends, or coming in alone with an iPad. This glass-walled rooftop sanctuary offers views of the city from sumptuous vantage points and includes a discotheque, library and a coffee bar.

#### EXTERNAL AMENITIES

Wi-Fi terrace sky lounge

Lounge Discotheque

Pantry

Clubhouse and recreation facilities

Swimming pool

Adults' swimming pool Kids' swimming pool

Gym