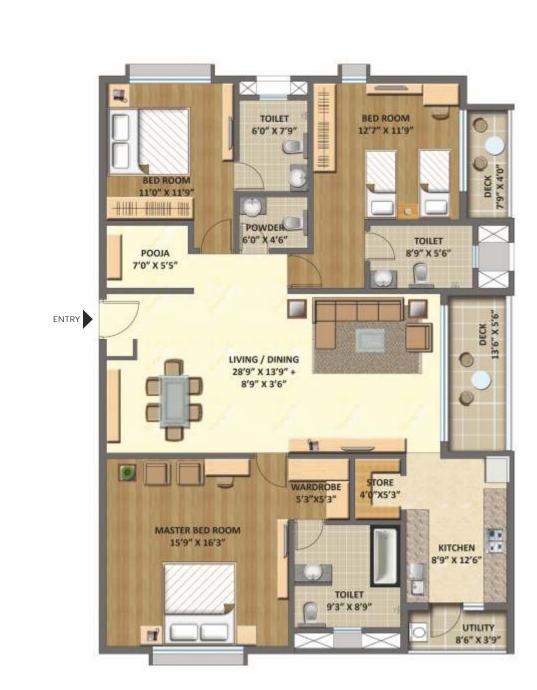

# 2 BHK (TYPE

Disclaimer : Tolerance of +7-2% is possible in the unit areas on account of Design and Construction variar

DECK 0

3 BHK (TYPE I)

r : Tolerance of +  $\prime$  - 2% is possible in the unit areas on account of Design and Construction variances

3 BHK LUXE (TYPE I)

3 BHK LUXE (TYPE II)