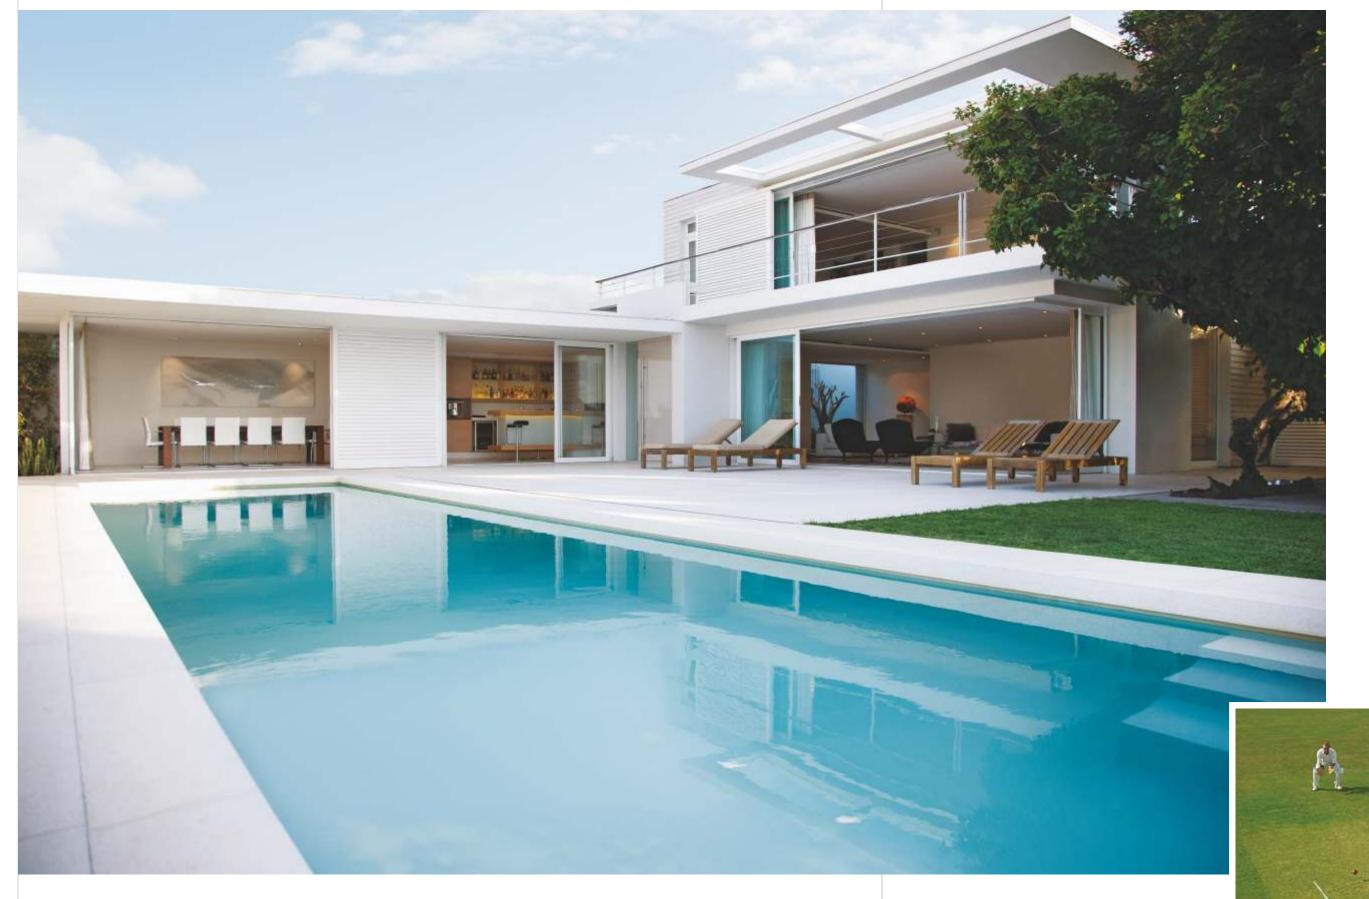

LIVE IT UP.
LIVE IT DOWNSTAIRS
TOO.

An elevator ride away from each private apartment lies yet another world of privileges. The community space below is dotted with luxurious sun-soaked surprises like swimming pools, water sport activities and a lawn for barbeques and parties.

Adrenaline scales up at the clubhouse with online gaming zones, badminton courts and a high-power gym. Should work come before play, there's a business centre fitted with every necessary gadget and gizmo to stay wired.

Pool/Snooker

Foosball (Table Football)

Ping pong Water polo Pool volleyball Cricket pitch Badminton court

Other indoor games (chess, carrom, etc.)