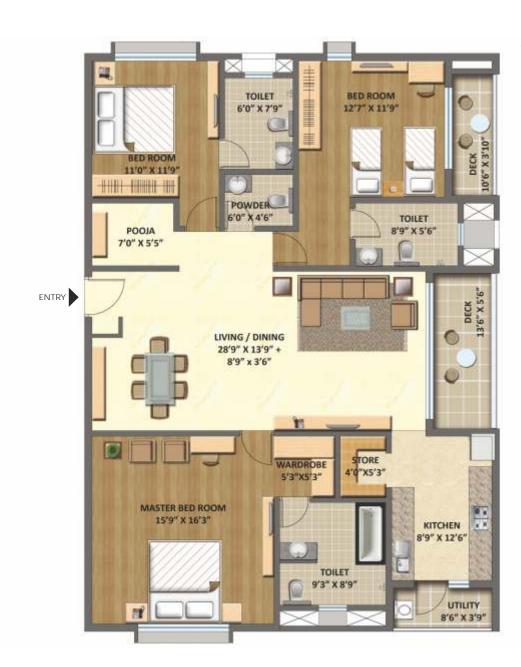

# 2 BHK (TYPE

Disclaimer : Tolerance of +7-2% is possible in the unit areas on account of Design and Construction variar

DECK 0

3 BHK (TYPE I)

r : Tolerance of +  $\prime$  - 2% is possible in the unit areas on account of Design and Construction variances

3 BHK LUXE (TYPE I)

3 BHK LUXE (TYPE II)