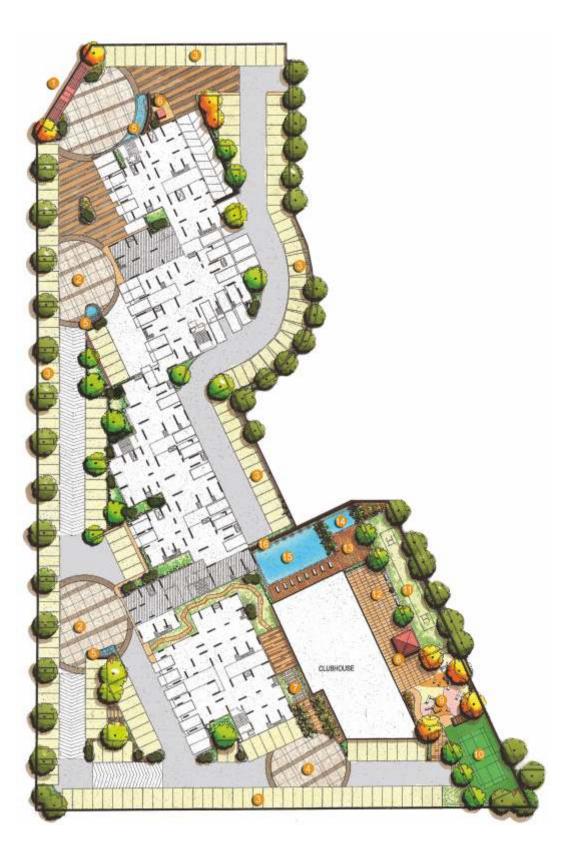

## LANDSCAPE MASTER PLAN:

- 1. Entrance Gate
- 5. Water Feature 6. Temple

8. Pavilion

- 2. Drop-off Area
- 3. Car park 4. Club House Drop-off
- 7. Stepping Stone
- 9. Play Ground Area
- 10. Badminton Court
- 11. Cricket Court 12. Party Lawn
- 15. Swimming Pool

13. Pool Deck

14. Kids' Pool

16. Feature Wall