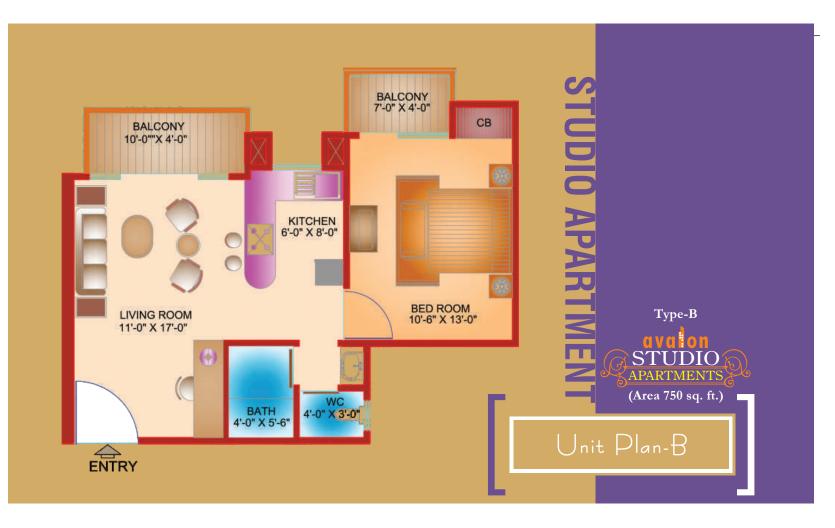

## **STUDIO APARTMENTS** A Storehouse of Comforts

Fully Furnished Studio Apartments at Avalon Gardens open doors to the new world lifestyle for the achievers of today. Compact, cool and classy - the living quarters spell comfort & luxuries.

These single bedroom units have been meditated especially for those professionals who come to work in the city and require a fully furnished flat option to live & work comfortably.

Studio Apartments not only offer privacy and independence to the professionals but at the same time assure significant appreciation in the investment & offer very good rentals.

### **STUDIO APARTMENT** Pleasures That Perfect Life

The sophisticated and tasteful interiors of Studio Apartments will enclose your mind... always and all ways. The sheer compatibility of decorous interiors and customized features is indeed going to be treat. Every space will emanate warmth and affection, thus amplifying the eminence of your lifestyle.

The matchless and latest features will highlight the functionality and flexibility of every nook and corner.

- Air-Conditioner in Bedroom
- Microwave Oven
- **✓** T.V.
- ✓ Refrigerator
- ☑ Gas Burner
- Geyser
- Modular Kitchen
- ☑ Bed with Mattress/pillows
- ☑ Sofa Set

- ☑ Study Table
- Wooden wardrobe in Bedroom
- ✓ Curtains
- ✓ Wall Painting with Light
- ✓ Club Amenities
- ☑ Room Service
- 🗹 R O System
- ☑ Broadband Connection
- ✓ Adequate Power backup

Type C- DD + 2 Bedrooms (Area 1250 sq. ft.)