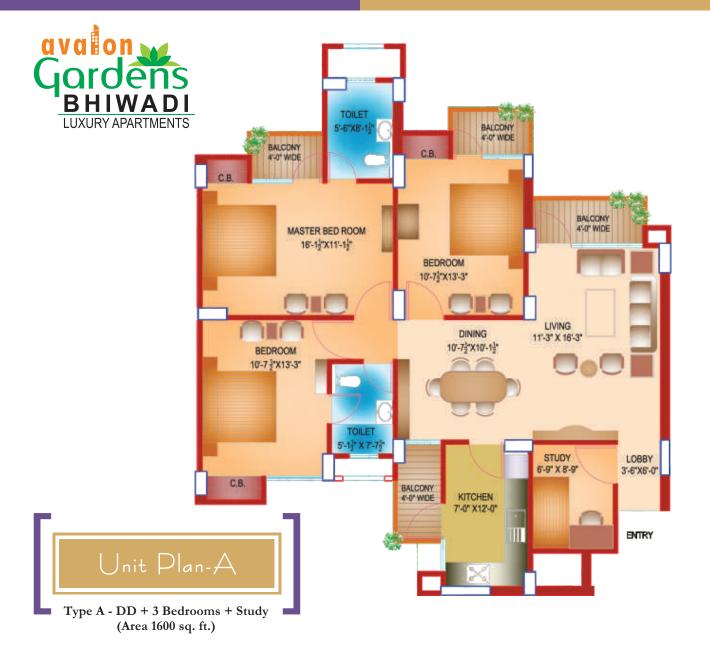

## **Existing Projects**

**Avalon Gardens,** Bhiwadi have choice of 2 & 3 Bedroom Air- Conditioned Premium Apartments with unique concept of Studio Apartments. **Avalon Gardens** are ready for possession.

Two & Three Bedroom Air-Conditioned Apartments Super Luxury Studio Apartments Stilt + 14 Storied Towers A Grand Entrance Gate with Splendid Fountains Project has more than 80% open area with Beautiful Landscaped Gardents IN CASE OF A DATA OF AN AN