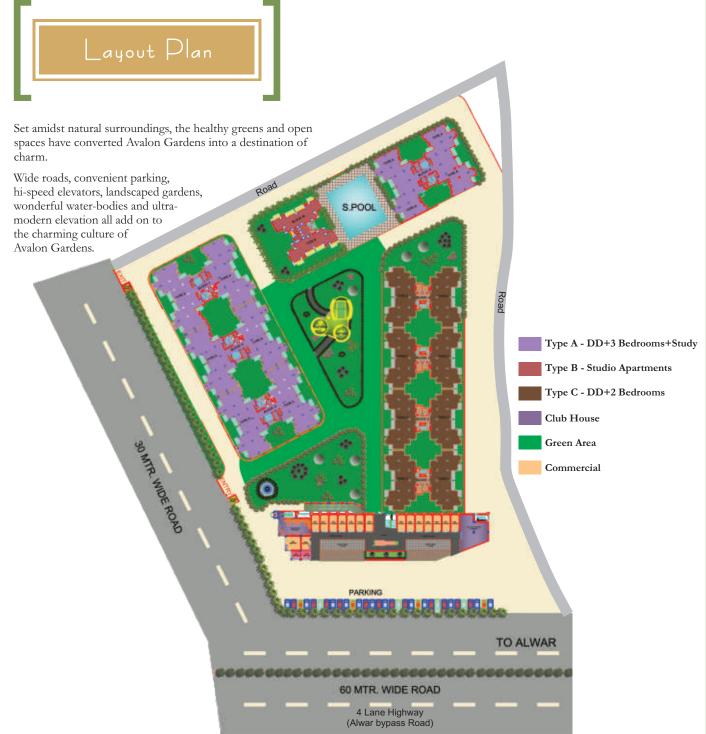

Two & Three Bedroom Air-Conditioned Apartments Super Luxury Studio Apartments Stilt + 14 Storied Towers A Grand Entrance Gate with Splendid Fountains Project has more than 80% open area with Beautiful Landscaped Gardents IN CASE OF A DATA OF AN AN