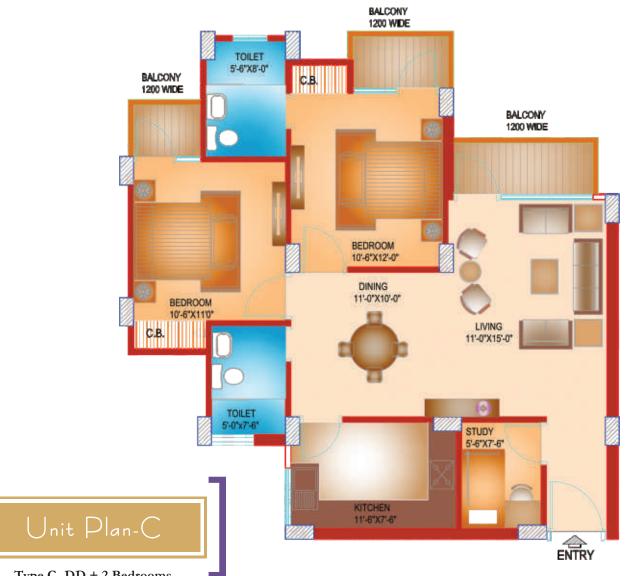

- ☑ Study Table
- Wooden wardrobe in Bedroom
- ✓ Curtains
- ✓ Wall Painting with Light
- ✓ Club Amenities
- ☑ Room Service
- 🗹 R O System
- ☑ Broadband Connection
- ✓ Adequate Power backup

Type C- DD + 2 Bedrooms (Area 1250 sq. ft.)