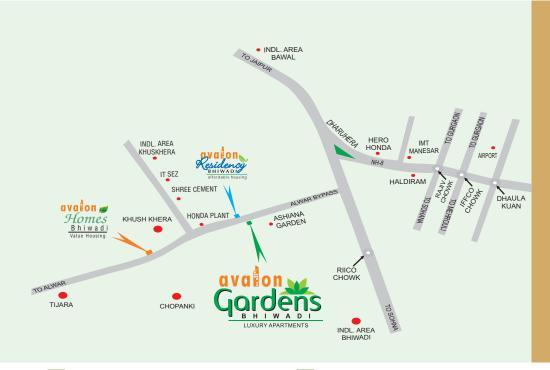

### A Burgeoning Location....

Bhiwadi is the fastest growing industrial town of Rajasthan situated in close proximity to Gurgaon. The location is merely 25 min. drive from Gurgaon and is superbly connected to National Highway No.8. Being an integral part of NCR, Bhiwadi magnetizes entrepreneurs from all over India.

The industrial areas of Bhiwadi alongwith Manesar, Chopanki, Khushkhera and Bawal in its immediate vicinity are today the fastest growing industrial areas in the entire North India. Bhiwadi is witnessing a frenetic pace of development with the commencement of some major industrial projects : Honda Siel small car plant (coming up in 600 Acres), Shree Cement Ltd., Gillete India, Jaguar Bath Fittings, Kajaria Ceramics, Hero Honda, Grasim Industries, J K Synthetics Ltd., etc.

SEZ's of Reliance Group, DLF Group & Somani Group have already been approved in the vicinity.

Just 30 Minutes drive from Gurgaon

In near surroundings of Highly Developed Industrial areas of Bhiwadi / Dharuhera / Bawal / Manesar / Chopanki / Khuskhera