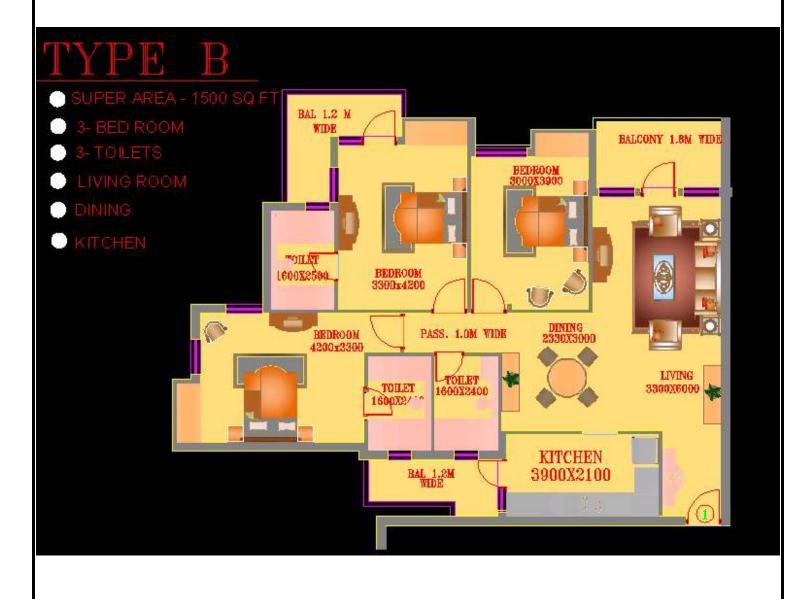

### TYPE B UNIT 1500 SQ. FT

- 3 Bedrooms
- 3 Toilets
- Living Room
- Dinning Room
- Kitchen