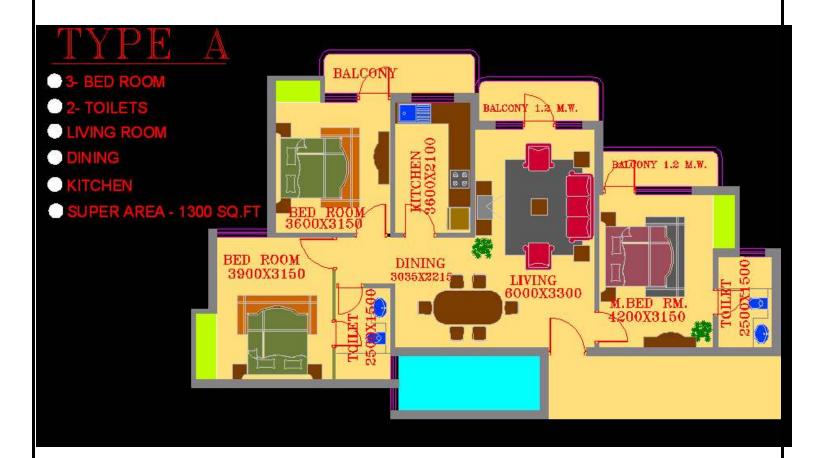

#### TYPE A UNIT 1300 FT

- 3 Bedrooms
- 2 Toilets
- Living Room
- Dinning Room
- Kitchen