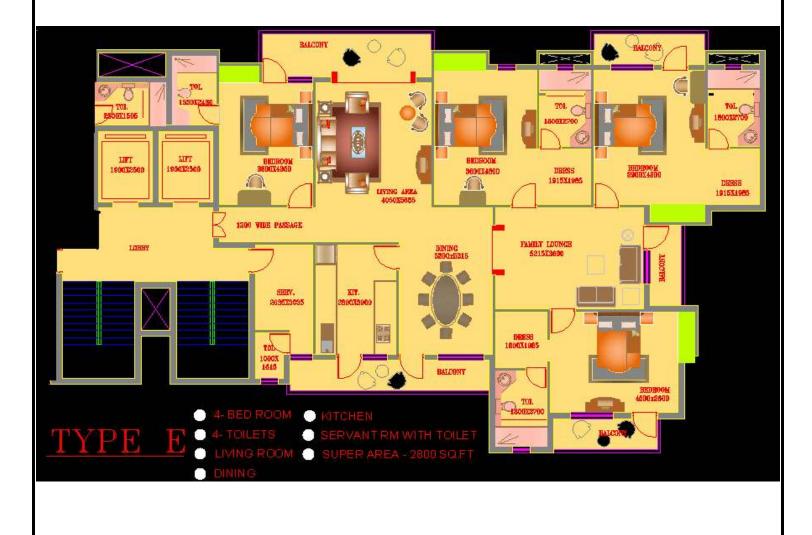

### TYPE D UNIT 2800 SQ. FT

- 4 Bedrooms
- 4 Toilets
- Living Room
- Dinning Room
- Kitchen
- Servant Room with Toilet