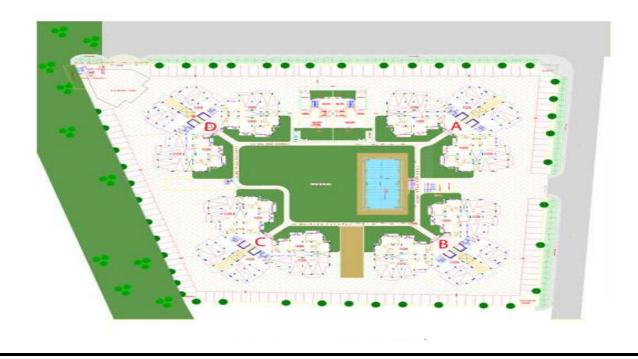

quash, House, Shopping Arcade, 100 % power back up and 24 hour security. Indians, Sports persons, Service & Business class, professional Artists, Architects, Designers, IT specialists, Industrialists and personalities have made ATS their first choice.

facilities,





#### FACILITIES

#### Essentials

- 24 Hours Treated Water
- 100 % Power Backup
- Broad Band connectivity
- Wired phone
- Cable TV





#### Security

- 24 Hrs Security
- CCTV installed
- Fire Fighting Systems
- High Walled Compound.

#### Community

- Air conditioned
- Community Hall
- Library
- Club House
- Shopping Arcade
- Café

#### Recreational

- Swimming Pool
- Gymnasium
- Joggers Track
- Squash Court
- Tennis Court



ATS Infrastructure Ltd.,



### ATS GREENS VILLAGE LOCATION MAP



### ATS GREENS VILLAGE SITEMAP





#### DESCRIPTION AND SPECIFICATIONS OF APARTMENTS

The apartments in the multistoried complex are two bedrooms, three bedrooms and three bedrooms with servant quarter/study. Their brie Specifications are listed below :

- **FLOORING** Marble slab flooring in the whole apartment except Kitchen & Bathroom where marble floor tiles of 1' x1' or approximate size to be used. All staircases and common landings to be of marble stone
- DADO Glazed/Ceramic tiles up to 7'-0" height in toilets and 2'-0" height above kitchen slab in appropriate colour and print.
- **EXTERIOR** Permanent Finished.
- **PAINTING** Oil bound Distemper paint of appropriate colour on interior walls of the apartment.
- **KITCHEN** All Kitchen slabs in Udaipur Green stone with Granite Polish. Points for washing machine and