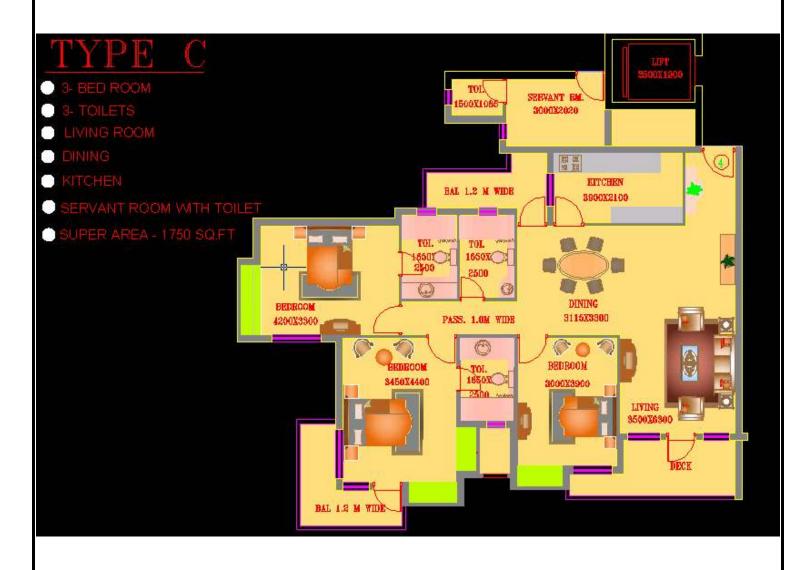

### TYPE C UNIT 1750 SQ. FT

- 3 Bedrooms
- 3 Toilets
- Living Room
- Dinning Room
- Kitchen
- Servant Room with Toilet