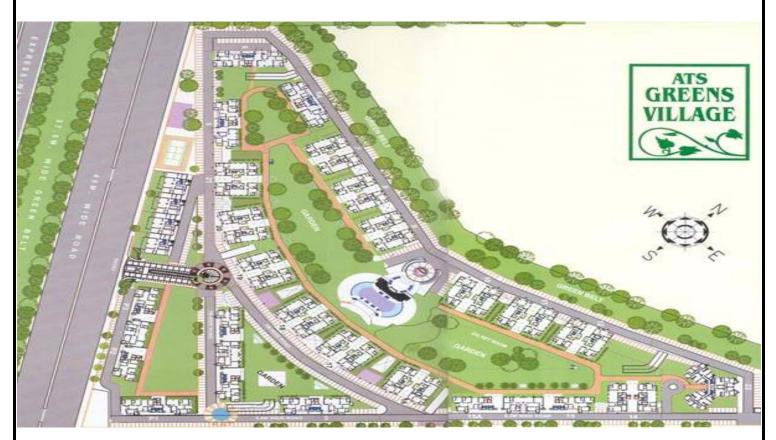

nis Courts, Putting Greens, Club Squash, House, Shopping Arcade, 100 % power back up and 24 hour security. Indians, Sports persons, Service & Business class, professional Artists, Architects, Designers, IT specialists, Industrialists and personalities have made ATS their first choice.

facilities,





#### FACILITIES

#### Essentials

- 24 Hours Treated Water
- 100 % Power Backup
- Broad Band connectivity
- Wired phone
- Cable TV





#### Security

- 24 Hrs Security
- CCTV installed
- Fire Fighting Systems
- High Walled Compound.

#### Community

- Air conditioned
- Community Hall
- Library
- Club House
- Shopping Arcade
- Café

#### Recreational

- Swimming Pool
- Gymnasium
- Joggers Track
- Squash Court
- Tennis Court



ATS Infrastructure Ltd.,



### ATS GREENS VILLAGE LOCATION MAP



### ATS GREENS VILLAGE SITEMAP





#### DESCRIPTION AND SPECIFICATIONS OF APARTMENTS

The apartments in the multistoried complex are two bedrooms, three bedrooms and three bedrooms with servant quarter/study. Their brie Specifications are listed below :

- **FLOORING** Marble slab flooring in the whole apartment except Kitchen & Bathroom where marble floor tiles of 1' x1' or approximate size to be used. All staircases and common landings to be of marble stone
- DADO Glazed/Ceramic tiles up to 7'-0" height in toilets and 2'-0" height above kitchen slab in appropriate colour and print.
- **EXTERIOR** Permanent Finished.
- **PAINTING** Oil bound Distemper paint of appropriate colour on interior walls of the apartment.
- **KITCHEN** All Kitchen slabs in Udaipur Green stone with Granite Poli