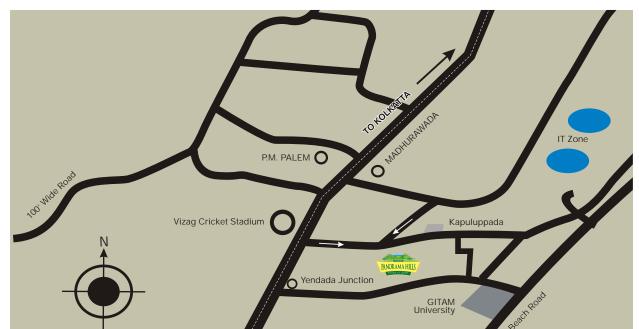

Contractors for Apartment Blocks - BL Kashyap and Sons Ltd. (4th largest builders in India) Contractors for Villas - ABS Infrastructure Pvt. Ltd.

GLOBAL ENTROPOLIS (VIZAG) PVT.LTD. NO. 7-8-1, 2nd Floor, Varun Towers, Siripuram Junction, Visakhapatanam - 530 003 Phone: +91-891-2509393/94, Fax: +91-891-2509395. Email: enquiry@shrirampanoramahills.com SITE ADDRESS: Sy No.1, Yendada, Madhurwada Village, Visakhapatnam, Andhra Pradesh.