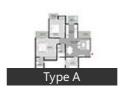

# **Pictures**

Floor Plans

**Documents** 

# **Properties**

| Туре                  | Area        | Posession | Price *       |
|-----------------------|-------------|-----------|---------------|
| 2BHK Apartment / Flat | 1075 SqFeet | -         | ₹ 56.98 lakhs |
| 2BHK Apartment / Flat | 1104 SqFeet | -         | ₹ 63 lakhs    |
| 3BHK Apartment / Flat | 1560 SqFeet | -         | ₹ 80 lakhs    |
| 3BHK Apartment / Flat | 1586 SqFeet | -         | ₹ 86.5 lakhs  |
| 3BHK Apartment / Flat | 2190 SqFeet | -         | ₹ 1.2 crore   |
| 4BHK Apartment / Flat | 2645 SqFeet | -         | ₹ 1.45 crore  |
| 4BHK Apartment / Flat | 2645 SqFeet | -         | ₹ 1.49 crore  |