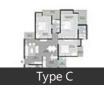

# **Pictures**

Floor Plans

**Documents** 

# **Properties**

| Туре                  | Area        | Posession | Price *       |
|-----------------------|-------------|-----------|---------------|
| 2BHK Apartment / Flat | 1075 SqFeet | -         | ₹ 56.98 lakhs |
| 2BHK Apartment / Flat | 1104 SqFeet | -         | ₹ 63 lakhs    |
| 3BHK Apartment / Flat | 1560 SqFeet | -         | ₹ 80 lakhs    |
| 3BHK Apartment / Flat | 1586 SqFeet | -         | ₹ 86.5 lakhs  |
| 3BHK Apartment / Flat | 2190 SqFeet | -         | ₹ 1.2 crore   |
| 4BHK Apartment / Flat | 2645 SqFeet | -         | ₹ 1.45 crore  |
| 4BHK Apartment / Flat | 2645 SqFeet | -         | ₹ 1.49 crore  |