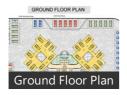

Features

- Clear Title Freehold Land Plot Boundary Wall
- Society Boundary Wall Corner Plot
- Feng Shui / Vaastu Compliant
- Club / Community Center Adjacent to Main Road Park/Green Belt Facing Water Connection

# Maintenance

- Maintenance Staff Water Supply / Storage
- Waste Disposal

# https://www.propertywala.com/mk-morya-heights-navi-mumbai

- Electric Connection Close to Hospital
- Close to School Close to Shopping Center/Mall

#### Other features

- Security / Fire Alarm Lift(s) Security Personnel
- Water Storage Club house / Community Center
- Society Name: Morya Heights Furnish: Unfurnished
- Transaction: New Property Possession: Nov 2011
- Ownership: Leasehold
- Age of Property: Under Construction
- Total Floors in Complex: 14

# Gallery

# **Pictures**









Floor Plans











# Location

# Landmarks

#### Markets & Shopping Malls

Tiara Mall And Housing Cplx - Kharg... Prime Mall (<3km), Gharkul Shopping Mall (<3km), Tiara Shopping Mall (<3km), Glomax Mall (<4km), Little World Mall (<4km), Mahalaxmi Mall (<6km), Proposed 7 Star Hotel (<1km)

#### Transportation

Vashi Railway Station (<5km), Khargar Railway Station (<5km), Kharghar Railway Station (<5km), Konkan Railway Office (<5km), Navade Road Railway Station (<5km), Taloja Panchanand Railway Station (...
Taloje Panchnand Railway Station (<... Mansarovar Railway Station (<6km), Kalyans Past And Future Internationa..
Nerul West Taxi Stand Next To Sasole.. Taxi Stand (<11km), Taxi Stand (<12km), Hexaware Bus Stop (<1km), Ryan Bus Stop 120 (<2km), Navrang Bus Stop (<2km), Gharkul Bus Stop (<3km), 125 Pa