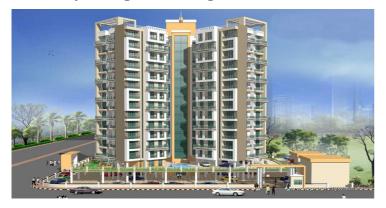

#### **Residential Apartments**

This complex comprises of a 14 storeyed building with beautiful elevation. Internal Vitrified tiles in all rooms. Granite platform provided in the kitchen. Concealed plumbing with branded fittings.

Morya Heights is one of the popular Residential Developments in Kharghar neighborhood of Mumbai. It is among the Ongoing Projects of MK Group. The landscape is beautiful with spacious Houses.This complex comprises of a 14 storeyed building with beautiful elevation. Internal Vitrified tiles in all rooms. Granite platform provided in the kitchen. Concealed plumbing with branded fittings. Walking distance to Iskcon temple. Close to International schools, medical college, fashion institute, engineering institute. Near International Golf Course & 200 acres Central Park.