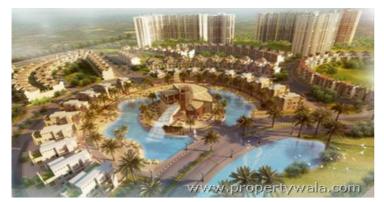

# Description

Supertech Upcountry is a new township project launched by Supertech at Sec-17A, Yamuna Expressway ,Greater Noida. The 100 acre integrated township is located at a distance of 12 kms from Greater Noida. Upcountry offers a strategic location, encompassed by the world class infrastructure, residential and commercial complexes, multiplexes, schools, hospitals, community center, parks and shopping centers and other luxuries of modern living. Supertech is beautifully designed Upcountry in are making this bustling township even more enlivening. With its options of Hi-rise Condos, Luxorious villas, Second innings homes, Plotted development, school, hospital, hotel, shopping mall etc., it offers great lifestyle at an affordable cost. Crafted elegantly and artfully structured, Upcountry is an ultimate destination for you and your family.

#### Lifestyle Amenities:

- Earthquake resistance
- RCC structure
- Video doors phone
- Modular Switches
- 24 Hrs. power backup provision, Fan, light ad fancy light fittings
- Manmade beach and lake .
- Lush-green landscaping
- Fully loaded recreational centre with Gym
- Squash Courts
- Swimming Pool