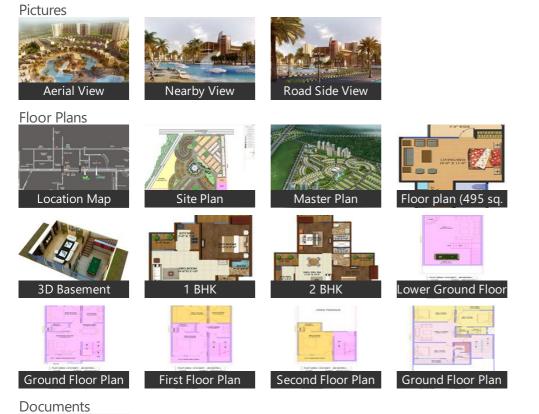

- Additional Rooms: Study Room 
  Others
- Total Floors: 3 
  Property on 1st Floor
- Granite Flooring 
  Unfurnished

https://www.propertywala.com/supertech-upcountry-greater-noida

Gallery

Location

# Properties

| Туре                  | Area       | Posession | Price *       |
|-----------------------|------------|-----------|---------------|
| 1BHK Apartment / Flat | 500 SqFeet | -         | ₹ 18.75 lakhs |
| 1BHK Apartment / Flat | 625 SqFeet | -         | ₹23 lakhs     |
| 2BHK Apartment / Flat | 900 SqFeet | -         | ₹40 lakhs     |
|                       |            |           |               |

# https://www.propertywala.com/supertech-upcountry-greater-noida

| 2RUK Anartmont / Elat       | 000 Saleast | - | ₹ 22 lakhc    |
|-----------------------------|-------------|---|---------------|
| 2BHK Apartment / Flat       | 1125 SqFeet | - | ₹ 37.69 lakhs |
| 2BHK Apartment / Flat       | 1155 SqFeet | - | ₹ 41.4 lakhs  |
| 3BHK Apartment / Flat       | 1195 SqFeet | - | ₹ 43.38 lakhs |
| 3 Bedroom Independent House | 90 SqMeters | - | ₹70 lakhs     |
| 4 Bedroom Independent House | 90 SqYards  | - | ₹65 lakhs     |
| 4 Bedroom Independent House | 2989 SqFeet | - | ₹ 1.35 crore  |
| 4 Bedroom Independent House | 3491 SqFeet | - | ₹ 1.3 crore   |
| 5 Bedroom Independent House | 90 SqYards  | - | ₹ 62.5 lakhs  |
| 6 Bedroom Independent House | 2435 SqFeet | - | ₹ 1.3 crore   |
| 7 Bedroom Independent House | 200 SqYards | - | ₹ 1.7 crore   |
| Residential Plot / Land     | 100 SqYards | - | ₹ 35 lakhs    |
| Residential Plot / Land     | 150 SqYards | - | ₹ 34.05 lakhs |
| Residential Plot / Land     | 200 SqYards | - | ₹45 lakhs     |
|                             |             |   |               |