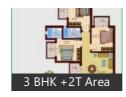

#### **PRICES**

TYPE SIZE (Sq.ft.) PRICE / Sq.ft.(Rs) AMOUNT(Rs)

1 BHK 540 1950 10, 53,000

2 BHK + 2 T 895 1950 17, 45,250

2 BHK + 2 T + Study 995 1950 19, 40,250

3 BHK + 2 T 1195 1950 23, 30,250

### Floor Plans

**Documents** 