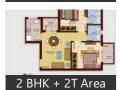

#### **PRICES**

TYPE SIZE (Sq.ft.) PRICE / Sq.ft.(Rs) AMOUNT(Rs)

1 BHK 540 1950 10, 53,000

2 BHK + 2 T 895 1950 17, 45,250

2 BHK + 2 T + Study 995 1950 19, 40,250

3 BHK + 2 T 1195 1950 23, 30,250

### Floor Plans

**Documents** 