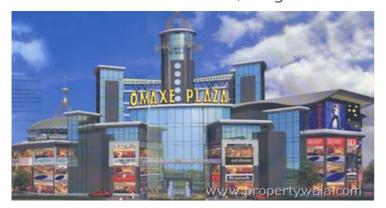

# Omaxe Plaza Mall - Sector-49, Gurgaon

## Commercial Shops in Sohna Road, Gurgaon

This 600saq fet shop at first floor,in a-block non ac aria.Located in premium locality,front facing.Immediate on sale

- Project ID : J675119030
- Builder: Omaxe Group
- Properties: Shops, Independent Houses
- Location: Omaxe Plaza Mall, Sector-49, Gurgaon (Haryana)
- Completion Date: Mar, 2012
- Status: Started