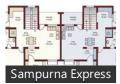

It contains for types of Blocks Sampurna expresses-1808 SFT, 2 BHK, 2.5 Bath, Duplex Sowmya-900 SFT, 2 BHK, 2 Bath Sahana-840 SFT, 2 BHK, 2 Bath Sheetala-780 SFT, 2 BHK, 2 Bath Sneha-750 SFT, 1 BHK, 1 Bath

# Floor Plans

Plan

E THE 11 Sneha Floor Plan

Location Map

Location