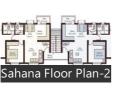

It contains for types of Blocks Sampurna expresses-1808 SFT, 2 BHK, 2.5 Bath, Duplex Sowmya-900 SFT, 2 BHK, 2 Bath Sahana-840 SFT, 2 BHK, 2 Bath Sheetala-780 SFT, 2 BHK, 2 Bath Sneha-750 SFT, 1 BHK, 1 Bath

# Floor Plans

Plan

E THE 11 Sneha Floor Plan

Location Map

Location