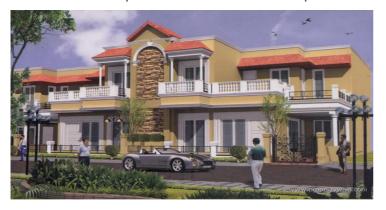

#### An Integrated Township

Paramount Tulip is strategically located at Delhi Road – Saharanpur. Spread over an area of 100 acres with 60% area dedicated to lush green environments.

- Project ID: J119041141
- Builder: Paramount
- Location: Paramount Tulip, Delhi Road area, Saharanpur 247001 (Uttar Pradesh)
- Completion Date: Dec, 2011
- Status: Started

Paramount Tulip is strategically located at Delhi Road - Saharanpur. Spread over an area of 100 acres with 60% area dedicated to lush green environs, Paramount Tulip-Saharanpur is an illustrious and outstanding example of architectural brilliance and creativity. With well-planted pathways, landscaped parks, nature decked jogging tracks and water bodies spread across, Paramount Group, for sure, gives you the feeling of living in a world-class township at every step of your life.Paramount Tulip is designed, keeping in mind, the international standards and style and are available at affordable prices. It is not just a comprehensive township, but a new way of life, with vast greenery, wide open spaces, totally pollutionfree and noise-free zone.