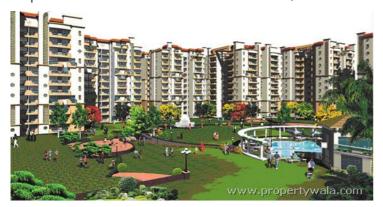

Supertech Emerald Court project at Taj Expressway, Sector - 93, Noida, is the largest project of the group till date and is a confluence of luxury, class and convenience. To be built on an area of 70000 sq. mtr. of prime land and cost of 750 crore, the construction of this project is in full swing. Emerald Court is a multi-storied project consisting of 17 towers out of which two towers are centrally air-conditioned. It has five type of towers and all of them are having its own unique features and specialities, those are named; Aster, Aspire, Bluestone and Emperor. Supertech Emerald Court offers ultra-modern 3 and 4 bedroom apartments and penthoues with international class specifications that perfectly cater to the taste of the highly demanding nouveau riche. The apartments are four sides open & come with both air-conditioned and non-air-conditioned options.

The Prime Features of the project are high-tech security, dedicated parking, modular kitchen with piped gas supply, wooden flooring, ultra modern toilets, in-home maintenance services etc. Moreover there is an in-house club with five-star offerings. The lush green surroundings of the area are also surely going to add to thepell of living magical sin these blissful homes. Emerald Court itself will have a Central Park spread over 3 acres of land and there is the adjoining 40 acres City Park. As the project is located just 6 kms. away