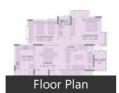

## Type of apartments:

- Luxury 3- bedroom apartments: (1730 sq. ft to 1850 sq. ft)
- No. of apartments 216

## **Amenities & Specifications:**

- Spread across two towers
- Exclusively 3-bedroom apartments
- Clubhouse
- Full-fledged gym
- Indoor games
- Party area
- Swimming pool
- Landscaped gardens
- Children's play area
- Adequate parking