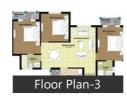

Kitchen
- Feng Shui / Vaastu Compliant

### Recreation

■ Swimming Pool ■ Park ■ Fitness Centre / GYM

### Land Features

- Clear Title Freehold Land Plot Boundary Wall
- Society Boundary Wall Corner Plot

# https://www.propertywala.com/omaxe-naffhil-homes-allahabad

- Feng Shui / Vaastu Compliant
- Adjacent to Main Road Water Connection
- Electric Connection Close to Hospital
- Close to School Close to Shopping Center/Mall

#### Other features

- Security / Fire Alarm Corner Flat / House / Plot
- Lift(s) Water Storage
- Club house / Community Center
- Booking Amount: Rs. 75000
- Society Name: NAFFHIL HOMES
- Furnish: Unfurnished Transaction: New Property
- Possession: Mar 2013 Ownership: Freehold
- Age of Property: Under Construction

# Gallery

### **Pictures**



### Floor Plans









### Location

### Landmarks

### Transportation

Way To Allahabad Airport (<20km), Bamrauli Airport (<21km), Cheoki Railway Station (<2km), Naini Railway Station (<4km), Iti Bus Transport (<5km)

### Banks & ATMs

State Bank Of India (<3km), Punjab National Bank (<3km)

### Markets & Shopping Malls

Mustafa Shopping Complex (<11km)

### Hotels & Guest Houses

Kalpana Hotel (<3km)

### Restaurants & Clubs

Lion Den Health Club Ravi Coache (<.. Ymca Club Kamla Nehru Road (<13k... Gymkhana Club (<13km), Lukerganj Club And Field (<13km), Lukerganj Club Cricket Turf. (<13km), Northern Railway Coral Club (<13km... Rly Coral Club (<13km), Rotary Club (<14km), Mayo Hall Allahabad Recreation Club. Ymca Club (<15km), Connoisseur Restaurant (<13km)

### Movie Halls

Sharda Cinema (<3km), Ashok Cine