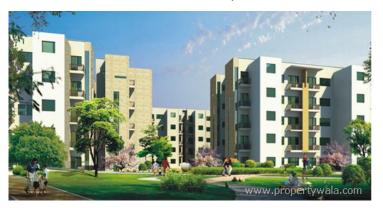

**Naffhil Homes :** To be built over an area of approx 20 acres, this affordable housing project will be a part of 1,535 acres (approx.) omaxe waterfront hi-tech city, allahabad. Naffhil homes will have estimated revenue of over rs 150 crore and will be ready for occupancy in around 30 months.Naffhil homes will provide various residential options to suit everyone style and budget. It will comprise of 920 units in the options of 1, 2 and 3-bhk in 660 sq ft sq ft, 950 sq ft and 1,150 sq ft area respectively in a basic price range of rs 9.57 lac rs 17.8 lac. Available in ground+4 floors with lift in each tower, the project will provide ample car and two wheeler parking. Along with this, other modern facilities includes club with sauna & steam bath, jacuzzi, gym, swimming pool etc for the residents.