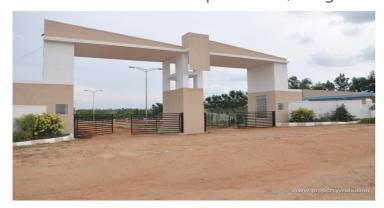

### Description

We have Residential property in off hosur road, near chandapura and its gated community project. I have sent mail details of this project Smilee Celestial, so kindly find my attachment and call me for site visit. Smilee Celestial is Located just off Hosur Road near Chandapura, 8 km from electronic city, Smilee Celestial Township places itself in close proximity to the 'Knowledge Industries Corridor comprising of Electronic City, Software Parks, Bio-Tech Companies, BPOs and medicaltourism locations such as Narayana Hrudayalaya, making it an ideal choice for those seekinga home amidst one of the most happening part of Bangalore. Smilee Celestial is a 50 acres residential township with meticulously planned infrastructure facilities and complete range of recreational amenities. company link

Project: Smilee Celestial Area: 50 Acres Approval: Anekal PlanningAuthority(BMRDA)

Plot Dimensions: 1200 ftto 4000 sft

Price: Rs. 1000/- per sq-ft but it is slightly negotiable

Infrastructure Facilities Wideroads (60 feet main roads and 40 feet cross roads)