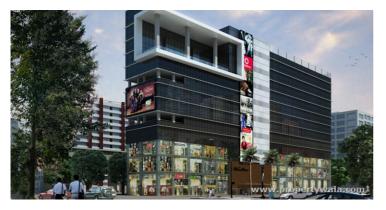

## Wave Silver Tower - Sector 18, Noida

superior office and retail spaces at Sector 18, Noida.

Wave Silver Tower is a commercial project which offers superior office and retail spaces. The project is located in the heart of Noida, at Sector 18.

### Description

**Wave Silver Tower** is an upcoming commercial project which offers suitable and superior **office and retail spaces** with world class amenities and facilities. Office spaces are offered in various sizes ranging from 400 sq. ft. to 1000 sq. ft. Wave Silver Tower is being developed at **Sector 18 Noida**, which is considered as a meeting point of many access roads.