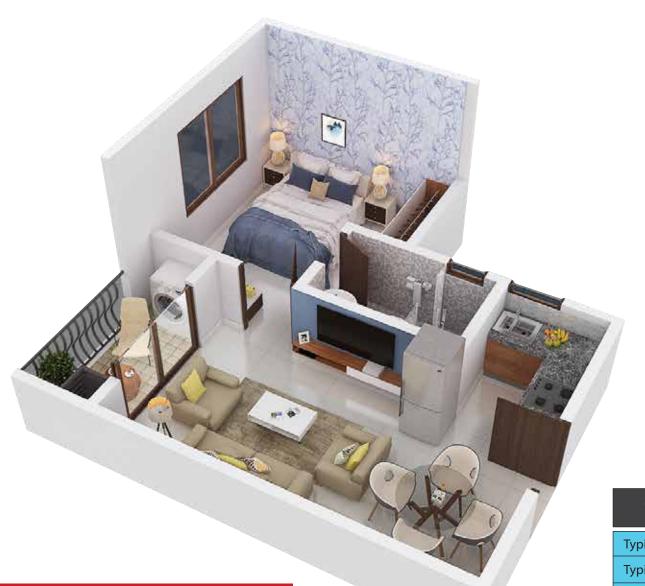

### **TYPICAL MANHATTAN CONDO PLAN**

Manhattan Condo (One bedroom, hall, kitchen & balcony)

| Typical Carpet Area   | ~350 sq.ft. |
|-----------------------|-------------|
| Typical Usable Area   | ~385 sq.ft. |
| Typical Saleable Area | ~540 sq.ft. |

1 sq. ft. = 0.0929 sq. mt.

Furniture, fixtures or fittings shown in the floor plan are not standard and will not be provided in the apartment. Apartment areas & apartment layout plans shown herein are indicative and shall vary based on specific apartment chosen. Location of common areas, lobbies & views vary basis selected apartment. The actual apartment area and layout plans are as per latest approved sanction plans and have been displayed for each row and block in the subsequent pages.

Customers are advised to refer to the same prior to choosing a specific unit. Exact unit sizes are mentioned in pricing sheet/allotment letter & Agreement for Sale.