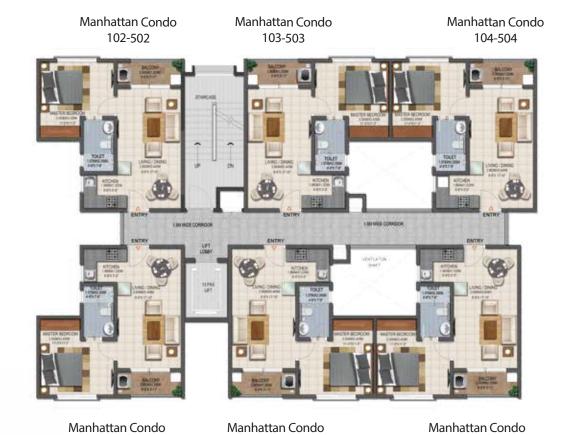

#### **ROW 17: WING A**

106-506

| ROW 17: WING A      |                   |                                     |                                           |                                  |
|---------------------|-------------------|-------------------------------------|-------------------------------------------|----------------------------------|
| APARTMENT<br>SERIES | APARTMENT<br>TYPE | RERA<br>CARPET AREA<br>(in sq. ft.) | BALCONY<br>& UTILITY AREA<br>(in sq. ft.) | SALEABLE<br>AREA<br>(in sq. ft.) |
| 101-501             | Manhattan Condo   | 351                                 | 35                                        | 544                              |
| 102-502             | Manhattan Condo   | 351                                 | 35                                        | 544                              |
| 103-503             | Manhattan Condo   | 351                                 | 35                                        | 541                              |
| 104-504             | Manhattan Condo   | 351                                 | 35                                        | 541                              |
| 105-505             | Manhattan Condo   | 351                                 | 35                                        | 541                              |
| 106-506             | Manhattan Condo   | 351                                 | 35                                        | 541                              |

#### **ROW 17: WING B**

|                     | ROW 17: WING B    |                                     |                                           |                                  |
|---------------------|-------------------|-------------------------------------|-------------------------------------------|----------------------------------|
| APARTMENT<br>SERIES | APARTMENT<br>TYPE | RERA<br>CARPET AREA<br>(in sq. ft.) | BALCONY<br>& UTILITY AREA<br>(in sq. ft.) | SALEABLE<br>AREA<br>(in sq. ft.) |
| 101-501             | Manhattan Condo   | 351                                 | 35                                        | 541                              |
| 102-502             | Manhattan Condo   | 351                                 | 35                                        | 541                              |
| 103-503             | Manhattan Condo   | 351                                 | 35                                        | 541                              |
| 104-504             | Manhattan Condo   | 351                                 | 35                                        | 541                              |
| 105-505             | Manhattan Condo   | 351                                 | 35                                        | 541                              |
| 106-506             | Manhattan Condo   | 351                                 | 35                                        | 541                              |
| 107-507             | Manhattan Condo   | 351                                 | 35                                        | 541                              |
| 108-508             | Manhattan Condo   | 351                                 | 35                                        | 541                              |

#### **ROW 17: WING C**

| ROW 17: WING C      |                   |                                     |                                           |                                  |
|---------------------|-------------------|-------------------------------------|-------------------------------------------|----------------------------------|
| APARTMENT<br>SERIES | APARTMENT<br>TYPE | RERA<br>CARPET AREA<br>(in sq. ft.) | BALCONY<br>& UTILITY AREA<br>(in sq. ft.) | SALEABLE<br>AREA<br>(in sq. ft.) |
| 101-501             | Manhattan Condo   | 351                                 | 35                                        | 544                              |
| 102-502             | Manhattan Condo   | 351                                 | 35                                        | 544                              |
| 103-503             | Manhattan Condo   | 351                                 | 35                                        | 541                              |
| 104-504             | Manhattan Condo   | 351                                 | 35                                        | 541                              |
| 105-505             | Manhattan Condo   | 351                                 | 35                                        | 541                              |
| 106-506             | Manhattan Condo   | 351                                 | 35                                        | 541                              |