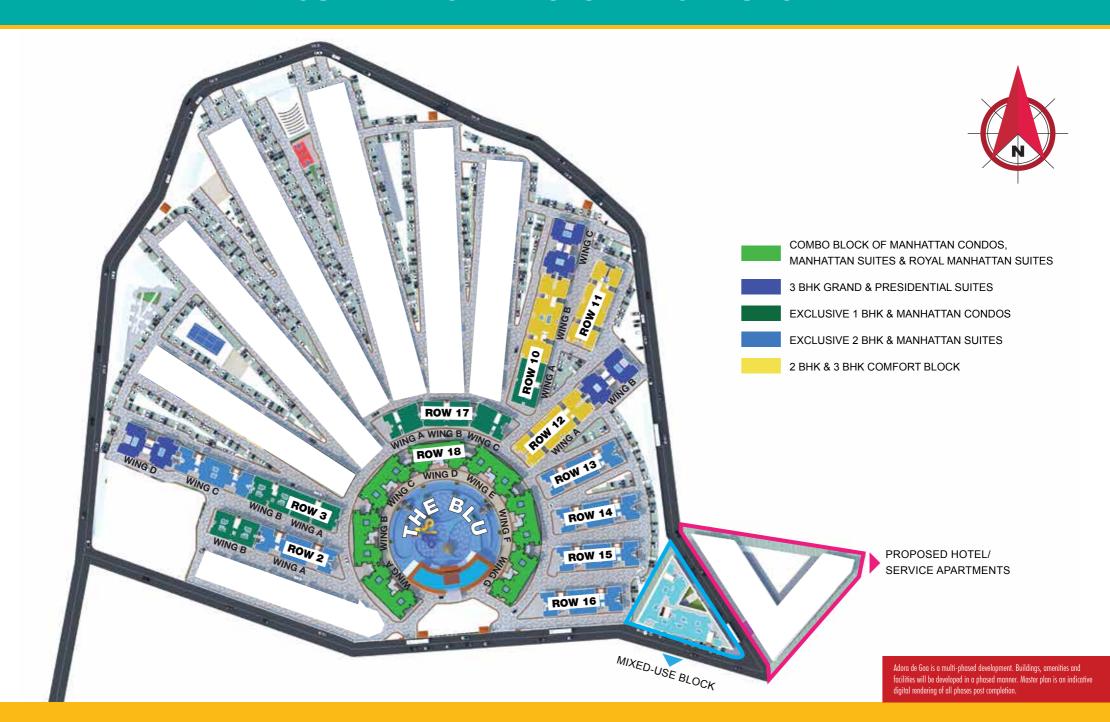

PARK RESIDENCES
AROUND THE BLU



EAST POINTE
RESIDENCES

# FLOOR PLAN BROCHURE

#### **PROJECT MASTER PLAN**



#### LAYOUT PLAN OF PHASES BEING LAUNCHED



# PARK RESIDENCES AROUND THE BLU



### **TYPICAL MANHATTAN CONDO PLAN**



Manhattan Condo (One bedroom, hall, kitchen & balcony)

| Typical Carpet Area   | ~350 sq.ft. |
|-----------------------|-------------|
| Typical Usable Area   | ~385 sq.ft. |
| Typical Saleable Area | ~540 sq.ft. |

1 sq. ft. = 0.0929 sq. mt.

Furniture, fixtures or fittings shown in the floor plan are not standard and will not be provided in the apartment. Apartment areas & apartment layout plans shown herein are indicative and shall vary based on specific apartment chosen. Location of common areas, lobbies & views vary basis selected apartment. The actual apartment area and layout plans are as per latest approved sanction plans and have been displayed for each row and block in the subsequent pages.

Customers