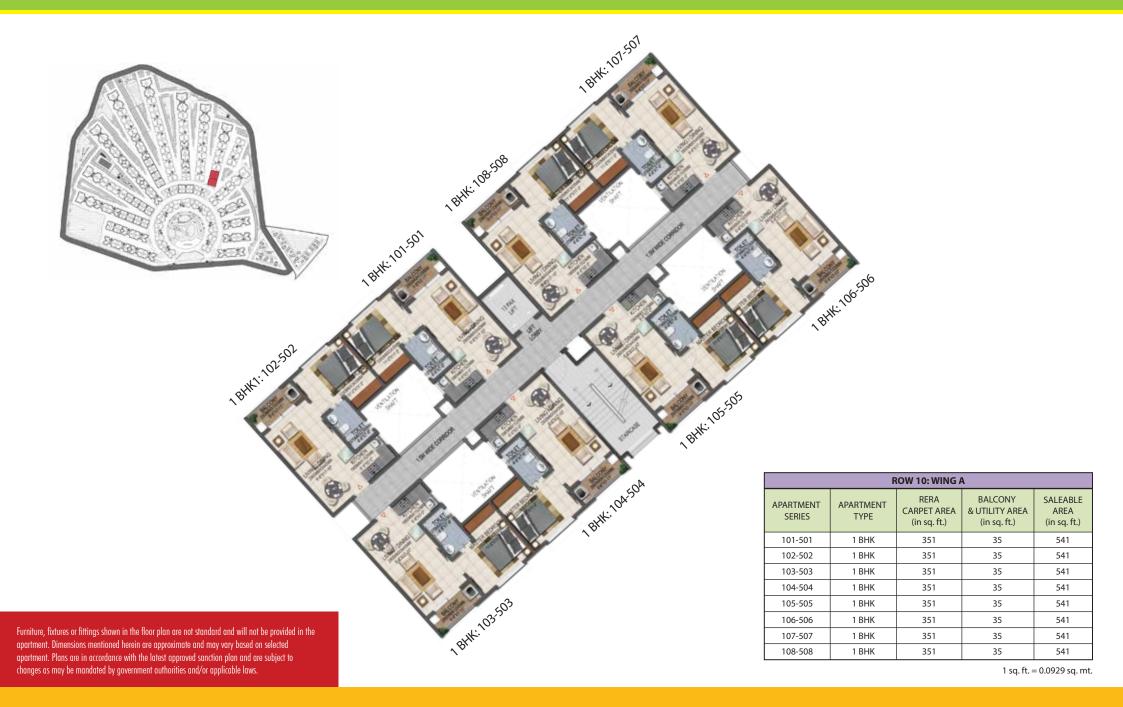

Manhattan Suite   | 517                                 | 92                                        | 806                              |

1 sq. ft. = 0.0929 sq. mt.



#### **2 BHK COMFORT**



| Typical Carpet Area   | ~510 sq.ft. |
|-----------------------|-------------|
| Typical Usable Area   | ~570 sq.ft. |
| Typical Saleable Area | ~810 sq.ft. |

#### **3 BHK COMFORT**



| Typical Carpet Area   | ~735 sq.ft.  |  |
|-----------------------|--------------|--|
| Typical Usable Area   | ~830 sq.ft.  |  |
| Typical Saleable Area | ~1140 sq.ft. |  |

#### **3 BHK GRAND**



| Typical Carpet Area   | ~970 sq.ft.  |
|-----------------------|--------------|
| Typical Usable Area   | ~1090 sq.ft. |
| Typical Saleable Area | ~1500 sq.ft. |

1 sq. ft. = 0.0929 sq. mt.

#### **ROW 10: WING A**



#### **ROW 10: WING B**



### **ROW 10: WING C** (1st to 3rd floor)



### ROW 10: WING C (4th & 5th floor)





#### **ROW 12: WING A**



### **ROW 12: WING B** (1st to 3rd floor)



### **ROW 12: WING B** (4<sup>th</sup> & 5<sup>th</sup> floor)





2 BHK Comfort 105-505 2 BHK Comfort 104-504

2 BHK Comfort 103-503 2 BHK Comfort 102-502



| ROW 13              |                   |                                     |                                           |                                  |
|---------------------|-------------------|-------------------------------------|-------------------------------------------|----------------------------------|
| APARTMENT<br>SERIES | APARTMENT<br>TYPE | RERA<br>CARPET AREA<br>(in sq. ft.) | BALCONY<br>& UTILITY AREA<br>(in sq. ft.) | SALE