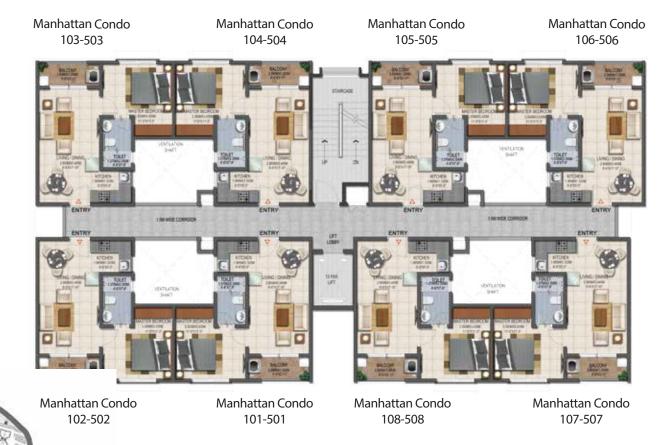

### **ROW 18: WING A, WING D, WING E, WING F**

|                     | ROW 18: WING A, WING D, WING E, WING F |                                     |                                           |                                  |
|---------------------|----------------------------------------|-------------------------------------|-------------------------------------------|----------------------------------|
| APARTMENT<br>SERIES | APARTMENT<br>TYPE                      | RERA<br>CARPET AREA<br>(in sq. ft.) | BALCONY<br>& UTILITY AREA<br>(in sq. ft.) | SALEABLE<br>AREA<br>(in sq. ft.) |
| 101-501             | Royal Manhattan Suite                  | 760                                 | 62                                        | 1140                             |
| 102-502             | Manhattan Suite                        | 517                                 | 66                                        | 806                              |
| 103-503             | Manhattan Condo                        | 351                                 | 35                                        | 539                              |
| 104-504             | Manhattan Condo                        | 351                                 | 35                                        | 539                              |
| 105-505             | Manhattan Suite                        | 517                                 | 66                                        | 806                              |
| 106-506             | Royal Manhattan Suite                  | 760                                 | 62                                        | 1140                             |

### **ROW 18: WING B, WING C, WING G**

Royal Manhattan Suite 101-501

| ROW 18: WING B, WING C, WING G |                       |                                     |                                           |                                  |
|--------------------------------|-----------------------|-------------------------------------|-------------------------------------------|----------------------------------|
| APARTMENT<br>SERIES            | APARTMENT<br>TYPE     | RERA<br>CARPET AREA<br>(in sq. ft.) | BALCONY<br>& UTILITY AREA<br>(in sq. ft.) | SALEABLE<br>AREA<br>(in sq. ft.) |
| 101-501                        | Royal Manhattan Suite | 760                                 | 62                                        | 1140                             |
| 102-502                        | Manhattan Suite       | 517                                 | 66                                        | 806                              |
| 103-503                        | Manhattan Condo       | 351                                 | 35                                        | 539                              |
| 104-504                        | Manhattan Condo       | 351                                 | 35                                        | 539                              |
| 105-505                        | Manhattan Suite       | 517                                 | 66                                        | 806                              |
| 106-506                        | Royal Manhattan Suite | 760                                 | 62                                        | 1140                             |