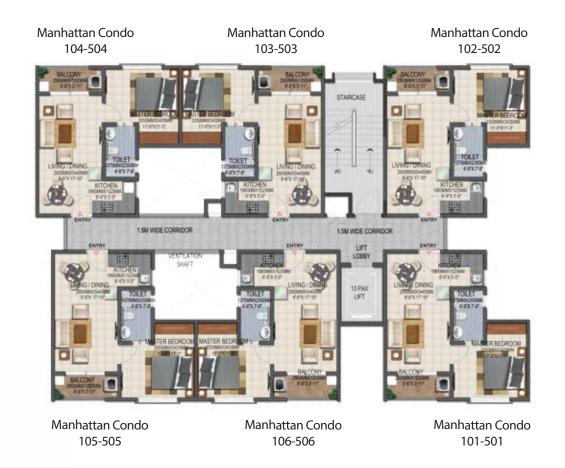

#### **ROW 17: WING A**

106-506

| ROW 17: WING A      |                   |                                     |                                           |                                  |
|---------------------|-------------------|-------------------------------------|-------------------------------------------|----------------------------------|
| APARTMENT<br>SERIES | APARTMENT<br>TYPE | RERA<br>CARPET AREA<br>(in sq. ft.) | BALCONY<br>& UTILITY AREA<br>(in sq. ft.) | SALEABLE<br>AREA<br>(in sq. ft.) |
| 101-501             | Manhattan Condo   | 351                                 | 35                                        | 544                              |
| 102-502             | Manhattan Condo   | 351                                 | 35                                        | 544                              |
| 103-503             | Manhattan Condo   | 351                                 | 35                                        | 541                              |
| 104-504             | Manhattan Condo   | 351                                 | 35                                        | 541                              |
| 105-505             | Manhattan Condo   | 351                                 | 35                                        | 541                              |
| 106-506             | Manhattan Condo   | 351                                 | 35                                        | 541                              |

#### **ROW 17: WING B**

|                     | ROW 17: WING B    |                                     |                                           |                                  |
|---------------------|-------------------|-------------------------------------|-------------------------------------------|----------------------------------|
| APARTMENT<br>SERIES | APARTMENT<br>TYPE | RERA<br>CARPET AREA<br>(in sq. ft.) | BALCONY<br>& UTILITY AREA<br>(in sq. ft.) | SALEABLE<br>AREA<br>(in sq. ft.) |
| 101-501             | Manhattan Condo   | 351                                 | 35                                        | 541                              |
| 102-502             | Manhattan Condo   | 351                                 | 35                                        | 541                              |
| 103-503             | Manhattan Condo   | 351                                 | 35                                        | 541                              |
| 104-504             | Manhattan Condo   | 351                                 | 35                                        | 541                              |
| 105-505             | Manhattan Condo   | 351                                 | 35                                        | 541                              |
| 106-506             | Manhattan Condo   | 351                                 | 35                                        | 541                              |
| 107-507             | Manhattan Condo   | 351                                 | 35                                        | 541                              |
| 108-508             | Manhattan Condo   | 351                                 | 35                                        | 541                              |

#### **ROW 17: WING C**

| ROW 17: WING C      |                   |                                     |                                           |                                  |
|---------------------|-------------------|-------------------------------------|-------------------------------------------|----------------------------------|
| APARTMENT<br>SERIES | APARTMENT<br>TYPE | RERA<br>CARPET AREA<br>(in sq. ft.) | BALCONY<br>& UTILITY AREA<br>(in sq. ft.) | SALEABLE<br>AREA<br>(in sq. ft.) |
| 101-501             | Manhattan Condo   | 351                                 | 35                                        | 544                              |
| 102-502             | Manhattan Condo   | 351                                 | 35                                        | 544                              |
| 103-503             | Manhattan Condo   | 351                                 | 35                                        | 541                              |
| 104-504             | Manhattan Condo   | 351                                 | 35                                        | 541                              |
| 105-505             | Manhattan Condo   | 351                                 | 35                                        | 541                              |
| 106-506             | Manhattan Condo   | 351                                 | 35                                        | 541                              |