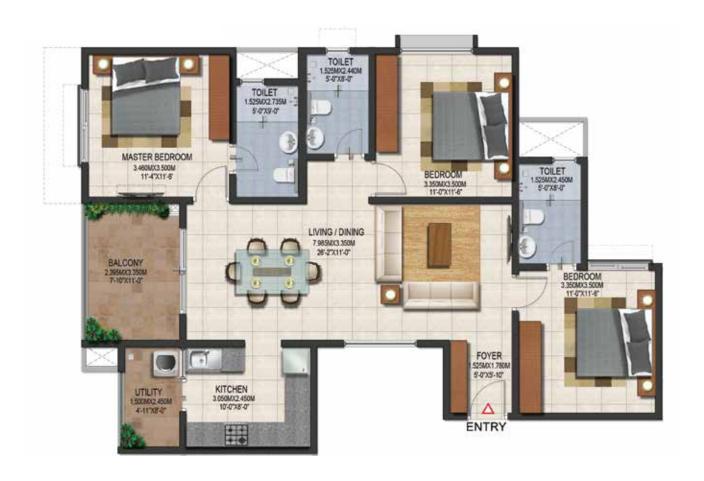

Royal Manhattan Suite (Three bedrooms, hall, kitchen & balcony)

| Typical Carpet Area   | ~735 sq.ft.  |
|-----------------------|--------------|
| Typical Usable Area   | ~830 sq.ft.  |
| Typical Saleable Area | ~1140 sq.ft. |

#### **3 BHK COMFORT**

| Typical Carpet Area   | ~735 sq.ft.  |  |
|-----------------------|--------------|--|
| Typical Usable Area   | ~830 sq.ft.  |  |
| Typical Saleable Area | ~1140 sq.ft. |  |