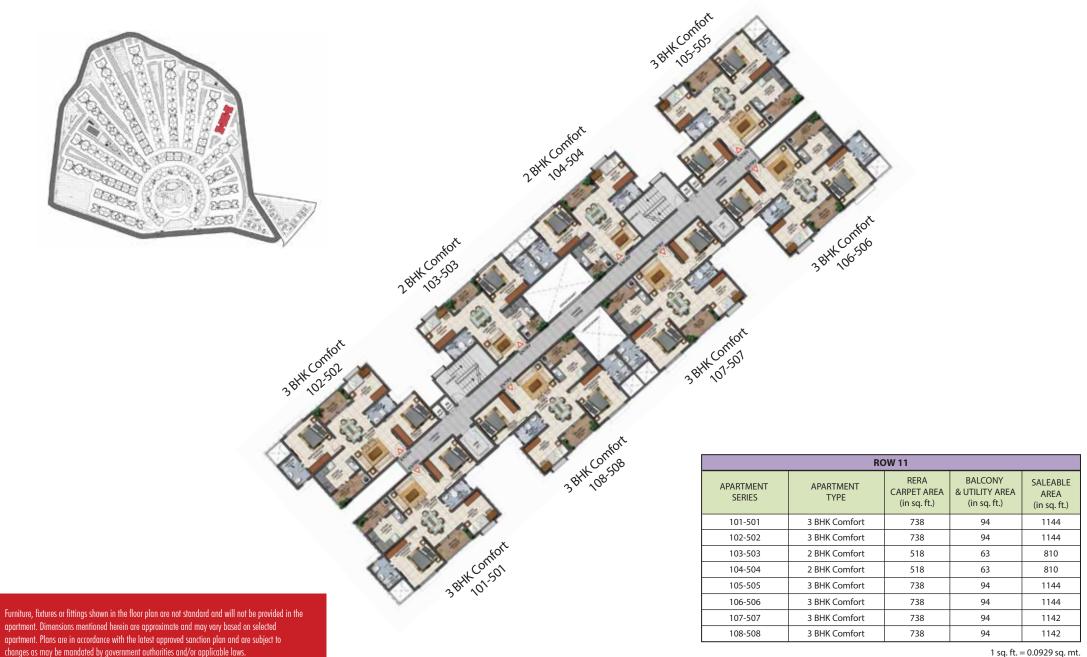

|

1 sq. ft. = 0.0929 sq. mt.



#### **2 BHK COMFORT**



| Typical Carpet Area   | ~510 sq.ft. |
|-----------------------|-------------|
| Typical Usable Area   | ~570 sq.ft. |
| Typical Saleable Area | ~810 sq.ft. |

#### **3 BHK COMFORT**



| Typical Carpet Area   | ~735 sq.ft.  |  |
|-----------------------|--------------|--|
| Typical Usable Area   | ~830 sq.ft.  |  |
| Typical Saleable Area | ~1140 sq.ft. |  |

#### **3 BHK GRAND**



| Typical Carpet Area   | ~970 sq.ft.  |
|-----------------------|--------------|
| Typical Usable Area   | ~1090 sq.ft. |
| Typical Saleable Area | ~1500 sq.ft. |

1 sq. ft. = 0.0929 sq. mt.

#### **ROW 10: WING A**



#### **ROW 10: WING B**



### **ROW 10: WING C** (1st to 3rd floor)



### ROW 10: WING C (4th & 5th floor)





#### **ROW 12: WING A**



### **ROW 12: WING B** (1st to 3rd floor)



### **ROW 12: WING B** (4<sup>th</sup> & 5<sup>th</sup> floor)





2 BHK Comfort 105-505 2 BHK Comfort 104-504

2 BHK Comfort 103-503 2 BHK Comfort 102-502



| ROW 13              |                   |                                     |                                           |                                  |
|---------------------|-------------------|-------------------------------------|-------------------------------------------|----------------------------------|
| APARTMENT<br>SERIES | APARTMENT<br>TYPE | RERA<br>CARPET AREA<br>(in sq. ft.) | BALCONY<br>& UTILITY AREA<br>(in sq. ft.) | SALEABLE<br>AREA<br>(in sq. ft.) |
| 101-501             | 2 BHK Comfort     | 514                                 | 6