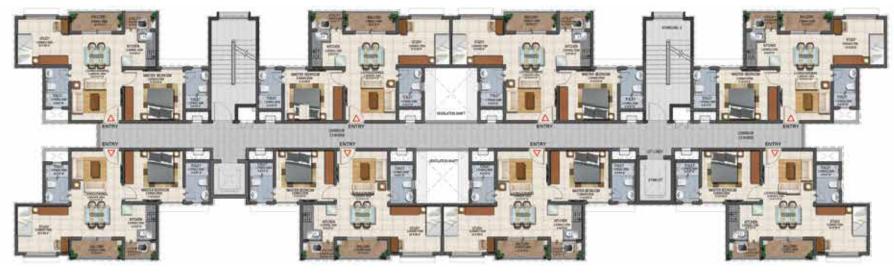

| Typical Saleable Area | ~810 sq.ft. |

### **ROYAL MANHATTAN SUITE PLAN** (TYPICAL)



actual apartment area and layout plans are as per latest approved sanction plans and have been displayed for each row and block in the subsequent pages.

Customers are advised to refer to the same prior to choosing a specific unit. Exact unit sizes are mentioned in pricing sheet/allotment letter & Agreement for Sale.

Royal Manhattan Suite (Three bedrooms, hall, kitchen & balcony)

| Typical Carpet Area   | ~735 sq.ft.  |
|-----------------------|--------------|
| Typical Usable Area   | ~830 sq.ft.  |
| Typical Saleable Area | ~1140 sq.ft. |

2 BHK Comfort / Manhattan Suite 105-505 2 BHK Comfort / Manhattan Suite 104-504 2 BHK Comfort / Manhattan Suite 103-503 2 BHK Comfort / Manhattan Suite 102-502



2 BHK Comfort / Manhattan Suite 106-506

2 BHK Comfort / Manhattan Suite 107-507

2 BHK Comfort / Manhattan Suite 108-508

2 BHK Comfort / Manhattan Suite 101-501



|                     | ROW 16                          |                                     |                                           |                                  |
|---------------------|---------------------------------|-------------------------------------|-------------------------------------------|----------------------------------|
| APARTMENT<br>SERIES | APARTMENT TYPE                  | RERA<br>CARPET AREA<br>(in sq. ft.) | BALCONY<br>& UTILITY AREA<br>(in sq. ft.) | SALEABLE<br>AREA<br>(in sq. ft.) |
| 101-501             | 2 BHK Comfort / Manhattan Suite | 514                                 | 60