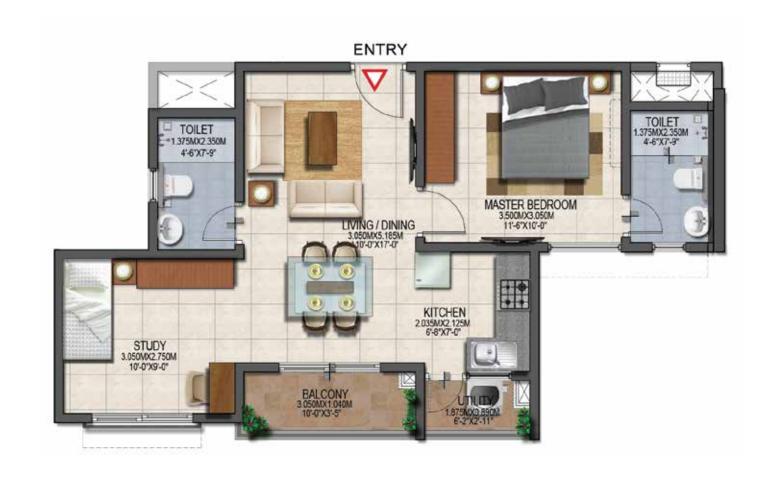

### **TYPICAL MANHATTAN CONDO PLAN**

Manhattan Condo (One bedroom, hall, kitchen & balcony)

| Typical Carpet Area   | ~350 sq.ft. |
|-----------------------|-------------|
| Typical Usable Area   | ~385 sq.ft. |
| Typical Saleable Area | ~540 sq.ft. |

1 sq. ft. = 0.0929 sq. mt.

Furniture, fixtures or fittings shown in the floor plan are not standard and will not be provided in the apartment. Apartment areas & apartment layout plans shown herein are indicative and shall vary based on specific apartment chosen. Location of common areas, lobbies & views vary basis selected apartment. The actual apartment area and layout plans are as per latest approved sanction plans and have been displayed for each row and block in the subsequent pages.

Customers are advised to refer to the same prior to choosing a specific unit. Exact unit sizes are mentioned in pricing sheet/allotment letter & Agreement for Sale.