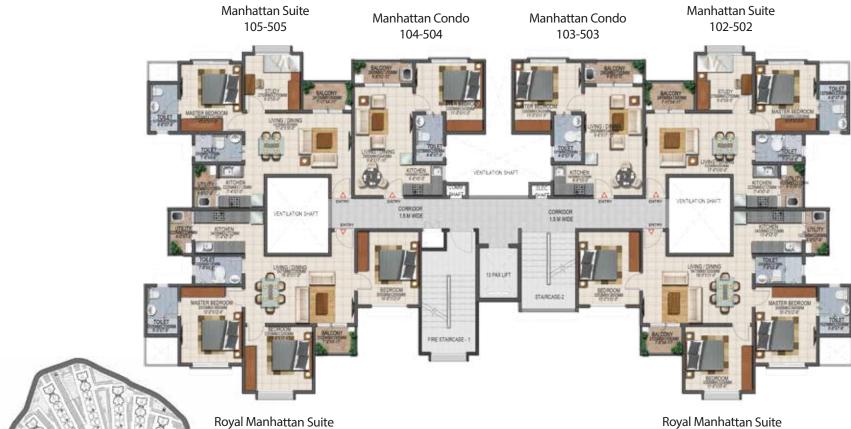

2 BHK Comfort / Manhattan Suite 105-505 2 BHK Comfort / Manhattan Suite 104-504 2 BHK Comfort / Manhattan Suite 103-503 2 BHK Comfort / Manhattan Suite 102-502

2 BHK Comfort / Manhattan Suite 106-506

2 BHK Comfort / Manhattan Suite 107-507

2 BHK Comfort / Manhattan Suite 108-508

2 BHK Comfort / Manhattan Suite 101-501

|                     | ROW 16                          |                                     |                                           |                                  |
|---------------------|---------------------------------|-------------------------------------|-------------------------------------------|----------------------------------|
| APARTMENT<br>SERIES | APARTMENT TYPE                  | RERA<br>CARPET AREA<br>(in sq. ft.) | BALCONY<br>& UTILITY AREA<br>(in sq. ft.) | SALEABLE<br>AREA<br>(in sq. ft.) |
| 101-501             | 2 BHK Comfort / Manhattan Suite | 514                                 | 60                                        | 799                              |
| 102-502             | 2 BHK Comfort / Manhattan Suite | 514                                 | 60                                        | 799                              |
| 103-503             | 2 BHK Comfort / Manhattan Suite | 514                                 | 60                                        | 796                              |
| 104-504             | 2 BHK Comfort / Manhattan Suite | 514                                 | 60                                        | 796                              |
| 105-505             | 2 BHK Comfort / Manhattan Suite | 514                                 | 60                                        | 796                              |
| 106-506             | 2 BHK Comfort / Manhattan Suite | 514                                 | 60                                        | 796                              |
| 107-507             | 2 BHK Comfort / Manhattan Suite | 514                                 | 60                                        | 799                              |
| 108-508             | 2 BHK Comfort / Manhattan Suite | 514                                 | 60                                        | 799                              |