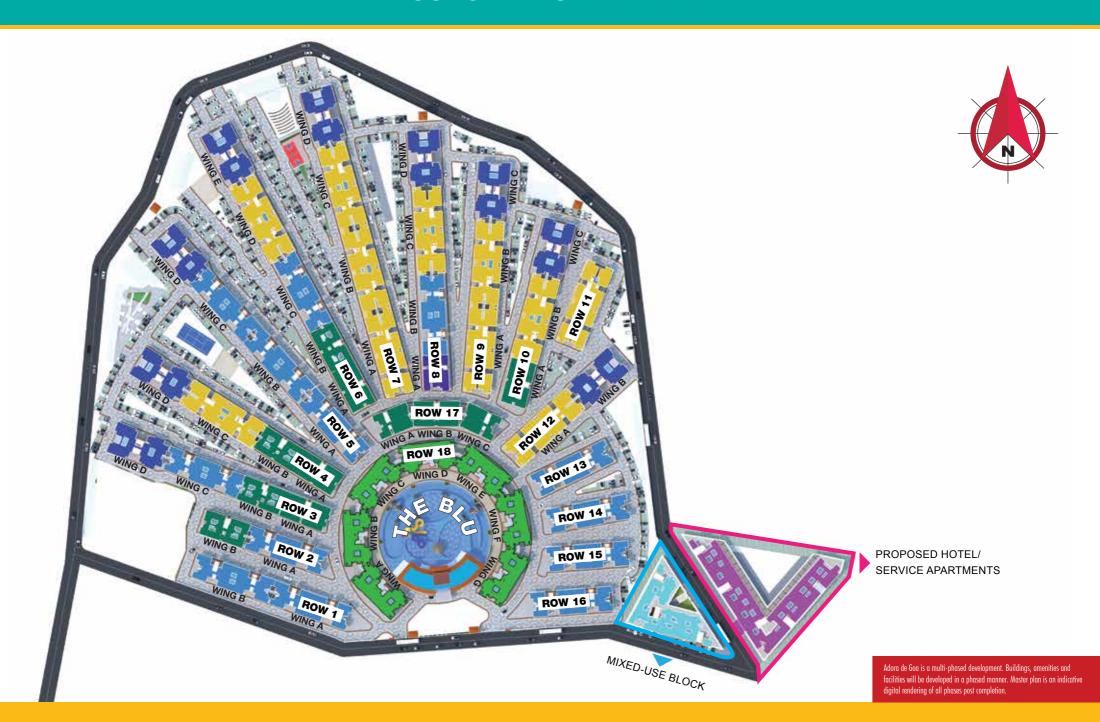

PARK RESIDENCES
AROUND THE BLU



EAST POINTE
RESIDENCES

# FLOOR PLAN BROCHURE

#### **PROJECT MASTER PLAN**



#### LAYOUT PLAN OF PHASES BEING LAUNCHED



# PARK RESIDENCES AROUND THE BLU



### **TYPICAL MANHATTAN CONDO PLAN**



Manhattan Condo (One bedroom, hall, kitchen & balcony)

| Typical Carpet Area   | ~350 sq.ft. |
|-----------------------|-------------|
| Typical Usable Area   | ~385 sq.ft. |
| Typical Saleable Area | ~540 sq.ft. |

1 sq. ft. = 0.0929 sq. mt.

Furniture, fixtures or fittings shown in the floor plan are not standard and will not be provided in the apartment. Apartment areas & apartment layout plans shown herein are indicative and shall vary based on specific apartment chosen. Location of common areas, lobbies & views vary basis selected apartment. The actual apartment area and layout plans are as per latest approved sanction plans and have been displayed for each row a