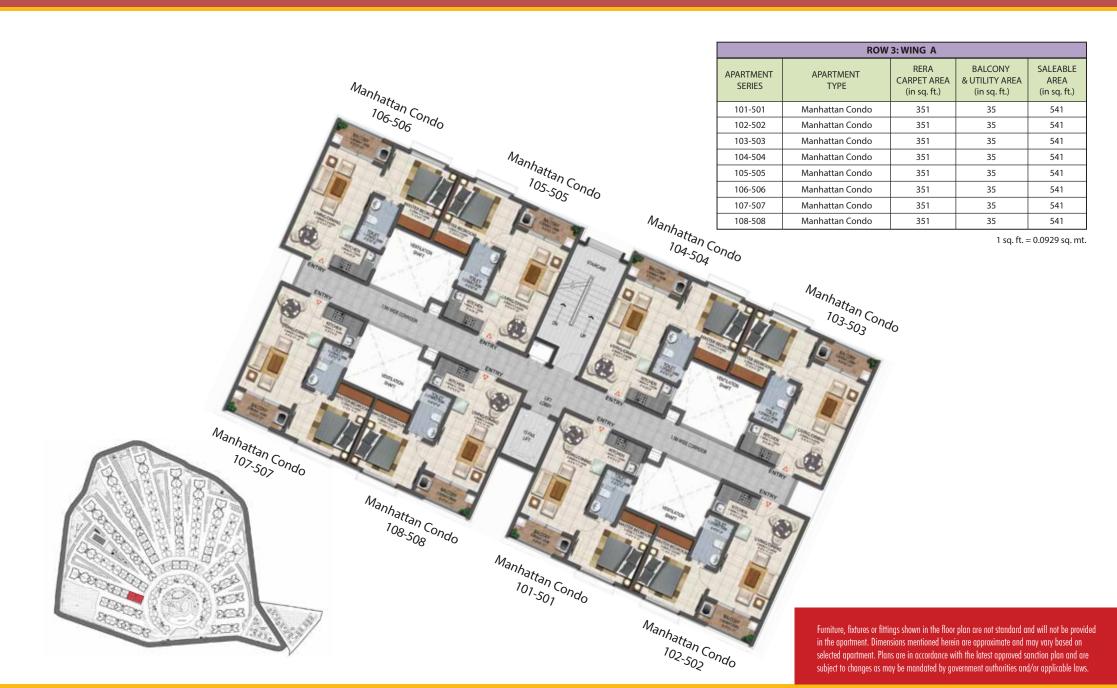

| 539                              |
| 105-505                        | Manhattan Suite       | 517                                 | 66                                        | 806                              |
| 106-506                        | Royal Manhattan Suite | 760                                 | 62                                        | 1140                             |

Furniture, fixtures or fittings shown in the floor plan are not standard and will not be provided in the apartment. Dimensions mentioned herein are approximate and may vary based on selected apartment. Plans are in accordance with the latest approved sanction plan and are subject to changes as may be mandated by government authorities and/or applicable laws.

106-506

#### **ROW 3: WING A**



#### **ROW 3: WING B**



#### **ROW 3: WING C**



BALCONY

& UTILITY AREA

(in sq. ft.)

RERA

CARPET AREA

(in sq. ft.)

972

972

976

976

### **ROW 3: WING D** (1st to 3rd floor)



125 1492 125 1492 105 1481 105 1481 1 sq. ft. = 0.0929 sq. mt.

SALEABLE

AREA

(in sq. ft.)

### **ROW 3: WING D** (4<sup>th</sup> & 5<sup>th</sup> floor)



#### **ROW 2: WING A**



#### **ROW 2: WING B**



### MIXED-USE BLOCK: 2<sup>nd</sup> floor



| MIXED-USE BLOCK: 2 <sup>nd</sup> floor |                   |                                     |                                           |                                  |
|----------------------------------------|-------------------|-------------------------------------|-------------------------------------------|------------------------------