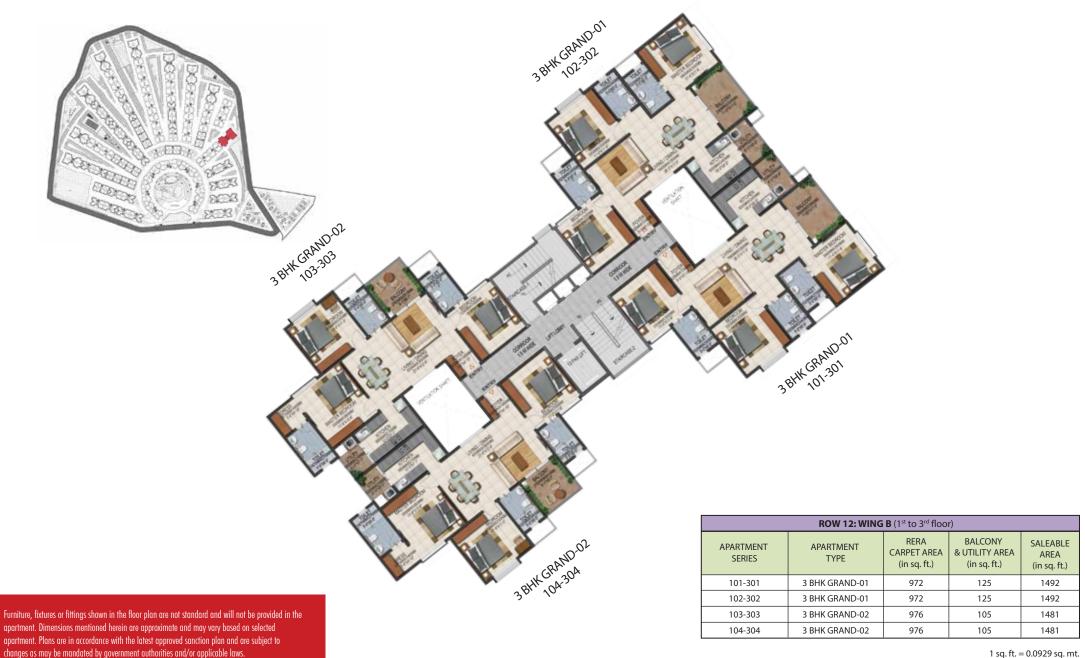

### **ROW 12: WING B** (1st to 3rd floor)

### **ROW 12: WING B** (4<sup>th</sup> & 5<sup>th</sup> floor)

2 BHK Comfort 105-505 2 BHK Comfort 104-504

2 BHK Comfort 103-503 2 BHK Comfort 102-502

| ROW 13              |                   |                                     |                                           |                                  |
|---------------------|-------------------|-------------------------------------|-------------------------------------------|----------------------------------|
| APARTMENT<br>SERIES | APARTMENT<br>TYPE | RERA<br>CARPET AREA<br>(in sq. ft.) | BALCONY<br>& UTILITY AREA<br>(in sq. ft.) | SALEABLE<br>AREA<br>(in sq. ft.) |
| 101-501             | 2 BHK Comfort     | 514                                 | 60                                        | 799                              |
| 102-502             | 2 BHK Comfort     | 514                                 | 60                                        | 799                              |
| 103-503             | 2 BHK Comfort     | 514                                 | 60                                        | 796                              |
| 104-504             | 2 BHK Comfort     | 514                                 | 60                                        | 796                              |
| 105-505             | 2 BHK Comfort     | 514                                 | 60                                        | 796                              |
| 106-506             | 2 BHK Comfort     | 514                                 | 60                                        | 796                              |
| 107-507             | 2 BHK Comfort     | 514                                 | 60                                        | 799                              |
| 108-508             | 2 BHK Comfort     | 514                                 | 60                                        | 799                              |