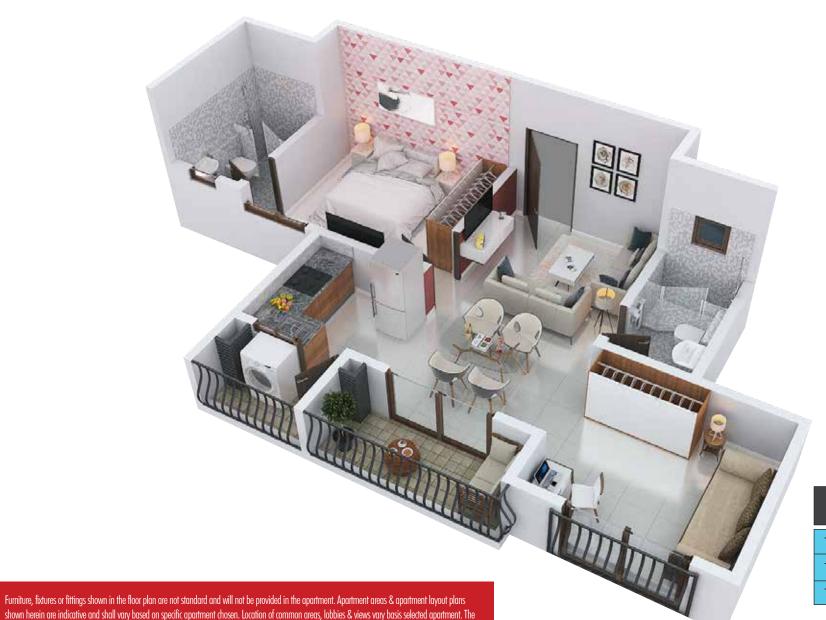

### Manhattan Suite (Two bedrooms, hall, kitchen & balcony)

| Typical Carpet Area   | ~510 sq.ft. |
|-----------------------|-------------|
| Typical Usable Area   | ~570 sq.ft. |
| Typical Saleable Area | ~810 sq.ft. |