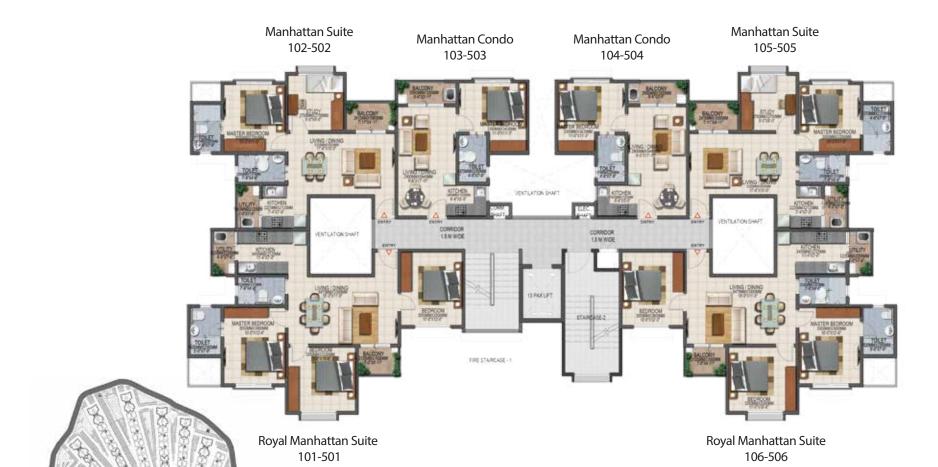

### **ROW 18: WING A, WING D, WING E, WING F**

|                     | ROW 18: WING A, WING D, WING E, WING F |                                     |                                           |                                  |
|---------------------|----------------------------------------|-------------------------------------|-------------------------------------------|----------------------------------|
| APARTMENT<br>SERIES | APARTMENT<br>TYPE                      | RERA<br>CARPET AREA<br>(in sq. ft.) | BALCONY<br>& UTILITY AREA<br>(in sq. ft.) | SALEABLE<br>AREA<br>(in sq. ft.) |
| 101-501             | Royal Manhattan Suite                  | 760                                 | 62                                        | 1140                             |
| 102-502             | Manhattan Suite                        | 517                                 | 66                                        | 806                              |
| 103-503             | Manhattan Condo                        | 351                                 | 35                                        | 539                              |
| 104-504             | Manhattan Condo                        | 351                                 | 35                                        | 539                              |
| 105-505             | Manhattan Suite                        | 517                                 | 66                                        | 806                              |
| 106-506             | Royal Manhattan Suite                  | 760                                 | 62                                        | 1140                             |

### **ROW 18: WING B, WING C, WING G**

Royal Manhattan Suite 101-501

| ROW 18: WING B, WING C, WING G |                       |                                     |                                           |                                  |
|--------------------------------|-----------------------|-------------------------------------|-------------------------------------------|----------------------------------|
| APARTMENT<br>SERIES            | APARTMENT<br>TYPE     | RERA<br>CARPET AREA<br>(in sq. ft.) | BALCONY<br>& UTILITY AREA<br>(in sq. ft.) | SALEABLE<br>AREA<br>(in sq. ft.) |
| 101-501                        | Royal Manhattan Suite | 760                                 | 62                                        | 1140                             |
| 102-502                        | Manhattan Suite       | 517                                 | 66                                        | 806                              |
| 103-503                        | Manhattan Condo       | 351                                 | 35                                        | 539                              |
| 104-504                        | Manhattan Condo       | 351                                 | 35                                        | 539                              |
| 105-505                        | Manhattan Suite       | 517                                 | 66                                        | 806                              |
| 106-506                        | Royal Manhattan Suite | 760                                 | 62                                        | 1140                             |