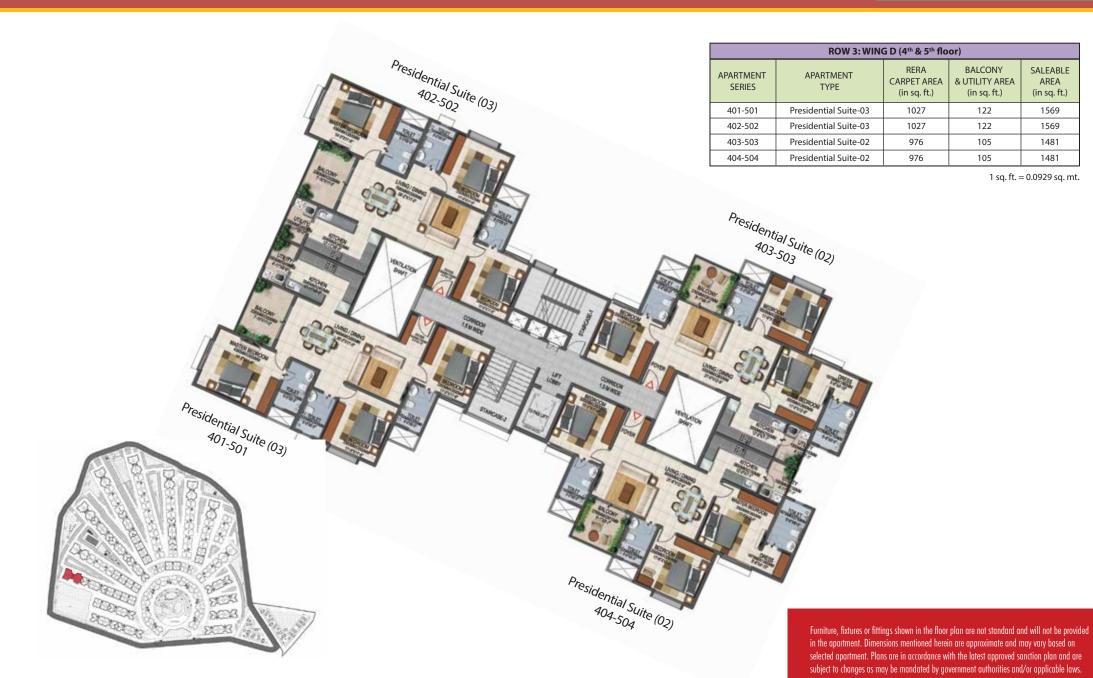

### **ROW 3: WING D** (1st to 3rd floor)

125 1492 125 1492 105 1481 105 1481 1 sq. ft. = 0.0929 sq. mt.

SALEABLE

AREA

(in sq. ft.)

### **ROW 3: WING D** (4<sup>th</sup> & 5<sup>th</sup> floor)