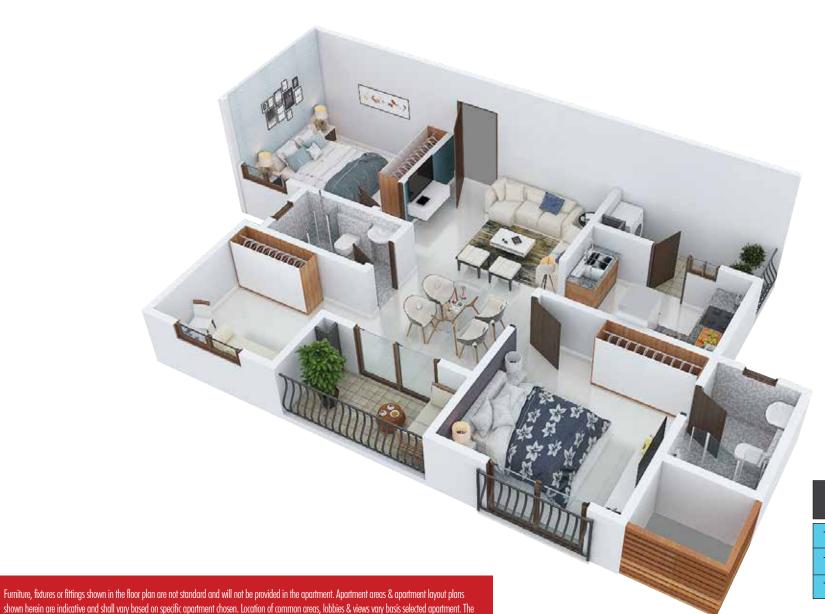

Royal Manhattan Suite (Three bedrooms, hall, kitchen & balcony)

| Typical Carpet Area   | ~735 sq.ft.  |
|-----------------------|--------------|
| Typical Usable Area   | ~830 sq.ft.  |
| Typical Saleable Area | ~1140 sq.ft. |