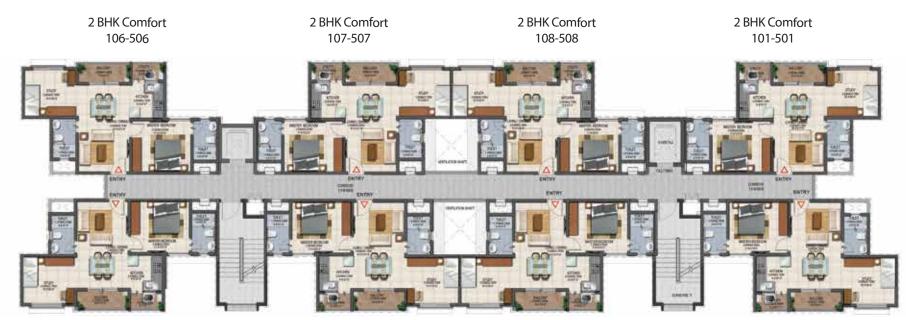

2 BHK Comfort / Manhattan Suite 105-505 2 BHK Comfort / Manhattan Suite 104-504 2 BHK Comfort / Manhattan Suite 103-503 2 BHK Comfort / Manhattan Suite 102-502

2 BHK Comfort / Manhattan Suite 106-506

2 BHK Comfort / Manhattan Suite 107-507

2 BHK Comfort / Manhattan Suite 108-508

2 BHK Comfort / Manhattan Suite 101-501

|                     | ROW 16                          |                                     |                                           |                                  |
|---------------------|---------------------------------|-------------------------------------|-------------------------------------------|----------------------------------|
| APARTMENT<br>SERIES | APARTMENT TYPE                  | RERA<br>CARPET AREA<br>(in sq. ft.) | BALCONY<br>& UTILITY AREA<br>(in sq. ft.) | SALEABLE<br>AREA<br>(in sq. ft.) |
| 101-501             | 2 BHK Comfort / Manhattan Suite | 514                                 | 60                                        | 799                              |
| 102-502             | 2 BHK Comfort / Manhattan Suite | 514                                 | 60                                        | 799                              |
| 103-503             | 2 BHK Comfort / Manhattan Suite | 514                                 | 60                                        | 796                              |
| 104-504             | 2 BHK Comfort / Manhattan Suite | 514                                 | 60                                        | 796                              |
| 105-505             | 2 BHK Comfort / Manhattan Suite | 514                                 | 60                                        | 796                              |
| 106-506             | 2 BHK Comfort / Manhattan Suite | 514                                 | 60                                        | 796                              |
| 107-507             | 2 BHK Comfort / Manhattan Suite | 514                                 | 60                                        | 799                              |
| 108-508             | 2 BHK Comfort / Manhattan Suite | 514                                 | 60                                        | 799                              |