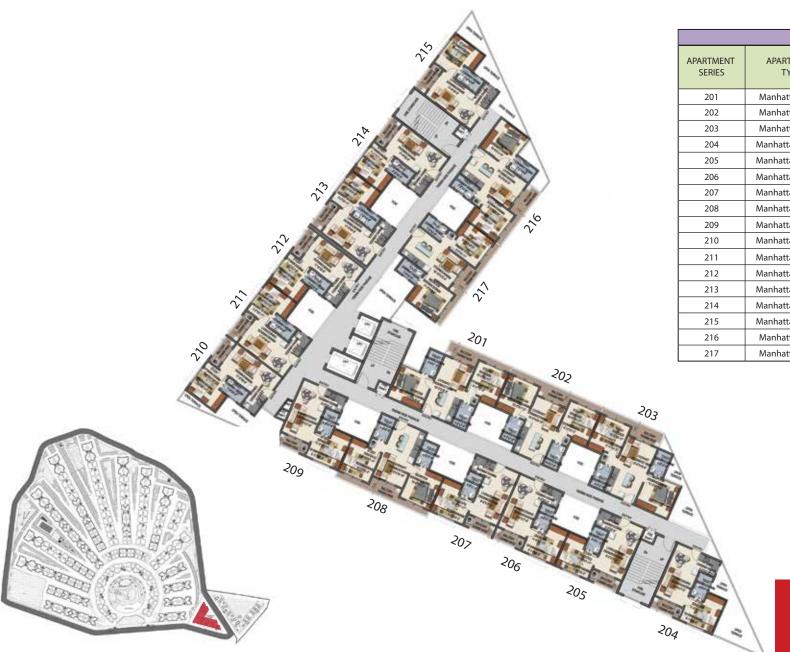

### MIXED-USE BLOCK: 2<sup>nd</sup> floor

| MIXED-USE BLOCK: 2 <sup>nd</sup> floor |                   |                                     |                                           |                                  |
|----------------------------------------|-------------------|-------------------------------------|-------------------------------------------|----------------------------------|
| APARTMENT<br>SERIES                    | APARTMENT<br>TYPE | RERA<br>CARPET AREA<br>(in sq. ft.) | BALCONY<br>& UTILITY AREA<br>(in sq. ft.) | SALEABLE<br>AREA<br>(in sq. ft.) |
| 201                                    | Manhattan Suite   | 523                                 | 131                                       | 837                              |
| 202                                    | Manhattan Suite   | 517                                 | 168                                       | 847                              |
| 203                                    | Manhattan Suite   | 523                                 | 131                                       | 837                              |
| 204                                    | Manhattan Condo   | 350                                 | 65                                        | 557                              |
| 205                                    | Manhattan Condo   | 350                                 | 65                                        | 554                              |
| 206                                    | Manhattan Condo   | 350                                 | 65                                        | 548                              |
| 207                                    | Manhattan Condo   | 350                                 | 65                                        | 548                              |
| 208                                    | Manhattan Condo   | 517                                 | 169                                       | 848                              |
| 209                                    | Manhattan Condo   | 350                                 | 65                                        | 554                              |
| 210                                    | Manhattan Condo   | 350                                 | 65                                        | 551                              |
| 211                                    | Manhattan Condo   | 350                                 | 65                                        | 548                              |
| 212                                    | Manhattan Condo   | 350                                 | 65                                        | 554                              |
| 213                                    | Manhattan Condo   | 350                                 | 65                                        | 554                              |
| 214                                    | Manhattan Condo   | 350                                 | 65                                        | 554                              |
| 215                                    | Manhattan Condo   | 350                                 | 65                                        | 557                              |
| 216                                    | Manhattan Suite   | 523                                 | 131                                       | 837                              |
| 217                                    | Manhattan Suite   | 517                                 | 169                                       | 851                              |

1 sq. ft. = 0.0929 sq. mt.