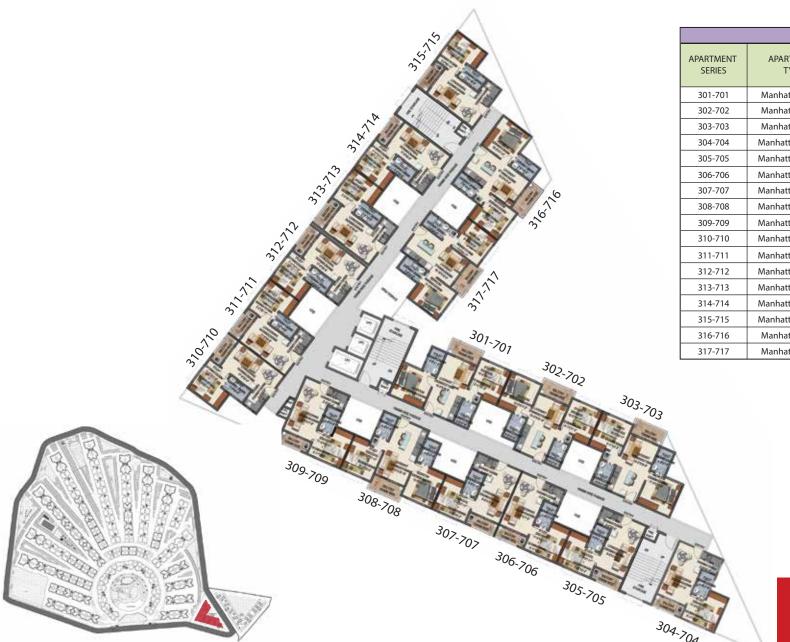

#### MIXED-USE BLOCK: 3rd to 7th floor

| MIXED-USE BLOCK: 3 <sup>rd</sup> to 7 <sup>th</sup> floor |                   |                                     |                                           |                                  |
|-----------------------------------------------------------|-------------------|-------------------------------------|-------------------------------------------|----------------------------------|
| APARTMENT<br>SERIES                                       | APARTMENT<br>TYPE | RERA<br>CARPET AREA<br>(in sq. ft.) | BALCONY<br>& UTILITY AREA<br>(in sq. ft.) | SALEABLE<br>AREA<br>(in sq. ft.) |
| 301-701                                                   | Manhattan Suite   | 523                                 | 93                                        | 815                              |
| 302-702                                                   | Manhattan Suite   | 517                                 | 92                                        | 806                              |
| 303-703                                                   | Manhattan Suite   | 523                                 | 93                                        | 815                              |
| 304-704                                                   | Manhattan Condo   | 350                                 | 65                                        | 557                              |
| 305-705                                                   | Manhattan Condo   | 350                                 | 65                                        | 554                              |
| 306-706                                                   | Manhattan Condo   | 350                                 | 65                                        | 548                              |
| 307-707                                                   | Manhattan Condo   | 350                                 | 65                                        | 548                              |
| 308-708                                                   | Manhattan Condo   | 517                                 | 92                                        | 806                              |
| 309-709                                                   | Manhattan Condo   | 350                                 | 65                                        | 554                              |
| 310-710                                                   | Manhattan Condo   | 350                                 | 66                                        | 551                              |
| 311-711                                                   | Manhattan Condo   | 350                                 | 66                                        | 548                              |
| 312-712                                                   | Manhattan Condo   | 350                                 | 66                                        | 554                              |
| 313-713                                                   | Manhattan Condo   | 350                                 | 66                                        | 554                              |
| 314-714                                                   | Manhattan Condo   | 350                                 | 66                                        | 554                              |
| 315-715                                                   | Manhattan Condo   | 350                                 | 66                                        | 557                              |
| 316-716                                                   | Manhattan Suite   | 523                                 | 93                                        | 815                              |
| 317-717                                                   | Manhattan Suite   | 517                                 | 92                                        | 806                              |