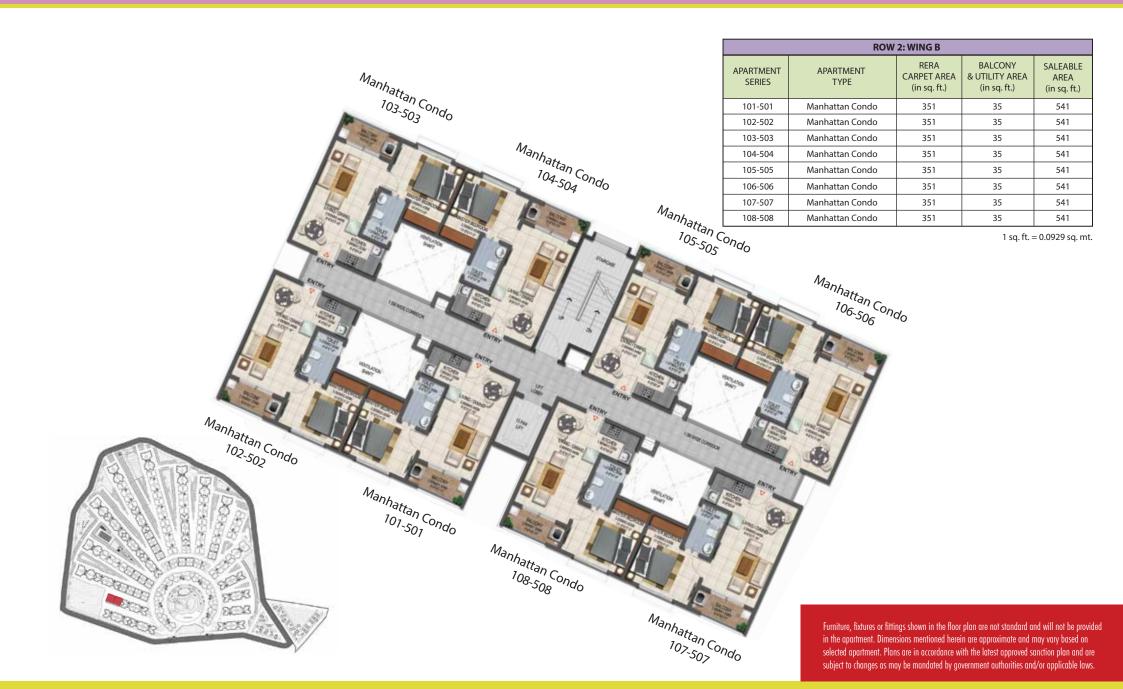

|

Furniture, fixtures or fittings shown in the floor plan are not standard and will not be provided in the apartment. Dimensions mentioned herein are approximate and may vary based on selected apartment. Plans are in accordance with the latest approved sanction plan and are subject to changes as may be mandated by government authorities and/or applicable laws.

106-506

#### **ROW 3: WING A**



#### **ROW 3: WING B**



#### **ROW 3: WING C**



BALCONY

& UTILITY AREA

(in sq. ft.)

RERA

CARPET AREA

(in sq. ft.)

972

972

976

976

### **ROW 3: WING D** (1st to 3rd floor)



125 1492 125 1492 105 1481 105 1481 1 sq. ft. = 0.0929 sq. mt.

SALEABLE

AREA

(in sq. ft.)

### **ROW 3: WING D** (4<sup>th</sup> & 5<sup>th</sup> floor)



#### **ROW 2: WING A**



#### **ROW 2: WING B**



### MIXED-USE BLOCK: 2<sup>nd</sup> floor



| MIXED-USE BLOCK: 2 <sup>nd</sup> floor |                   |                                     |                                           |                                  |
|----------------------------------------|-------------------|-------------------------------------|-------------------------------------------|----------------------------------|
| APARTMENT<br>SERIES                    | APARTMENT<br>TYPE | RERA<br>CARPET AREA<br>(in sq. ft.) | BALCONY<br>& UTILITY AREA<br>(in sq. ft.) | SALEABLE<br>AREA<br>(in sq. ft.) |
| 201                                    | Manhattan Suite   | 523                                 | 131                                       | 837                              |
| 202