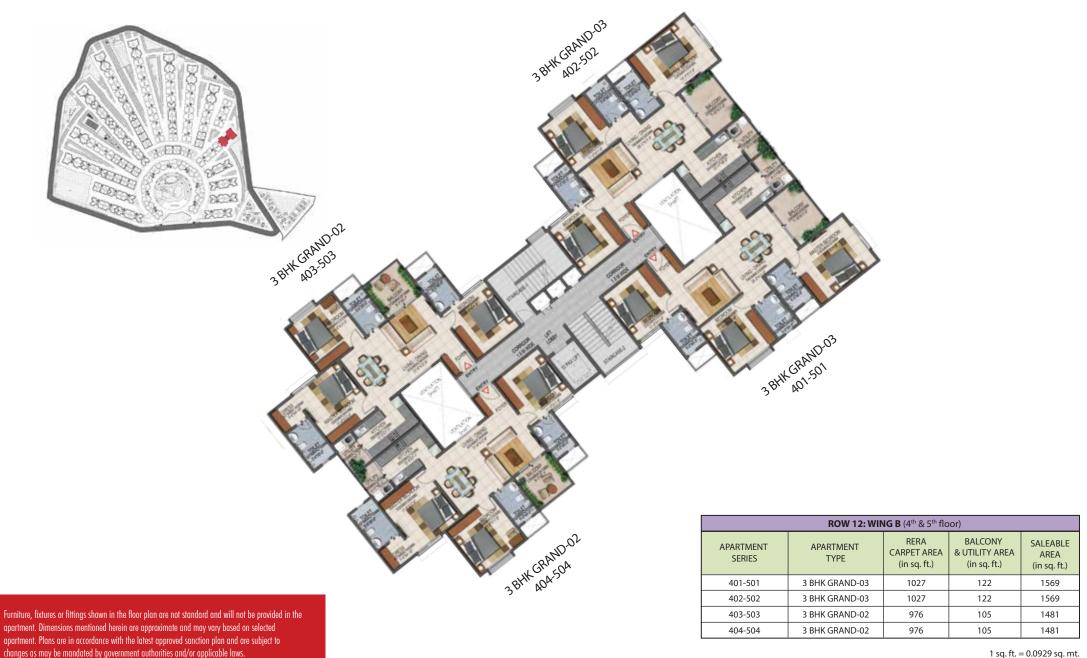

### **ROW 12: WING B** (1st to 3rd floor)

### **ROW 12: WING B** (4<sup>th</sup> & 5<sup>th</sup> floor)

2 BHK Comfort 105-505 2 BHK Comfort 104-504

2 BHK Comfort 103-503 2 BHK Comfort 102-502

| ROW 13              |                   |                                     |                                           |                                  |
|---------------------|-------------------|-------------------------------------|-------------------------------------------|----------------------------------|
| APARTMENT<br>SERIES | APARTMENT<br>TYPE | RERA<br>CARPET AREA<br>(in sq. ft.) | BALCONY<br>& UTILITY AREA<br>(in sq. ft.) | SALEABLE<br>AREA<br>(in sq. ft.) |
| 101-501             | 2 BHK Comfort     | 514                                 | 60                                        | 799                              |
| 102-502             | 2 BHK Comfort     | 514                                 | 60                                        | 799                              |
| 103-503             | 2 BHK Comfort     | 514                                 | 60                                        | 796                              |
| 104-504             | 2 BHK Comfort     | 514                                 | 60                                        | 796                              |
| 105-505             | 2 BHK Comfort     | 514                                 | 60                                        | 796                              |
| 106-506             | 2 BHK Comfort     | 514                                 | 60                                        | 796                              |
| 107-507             | 2 BHK Comfort     | 514                                 | 60                                        | 799                              |
| 108-508             | 2 BHK Comfort     | 514                                 | 60                                        | 799                              |