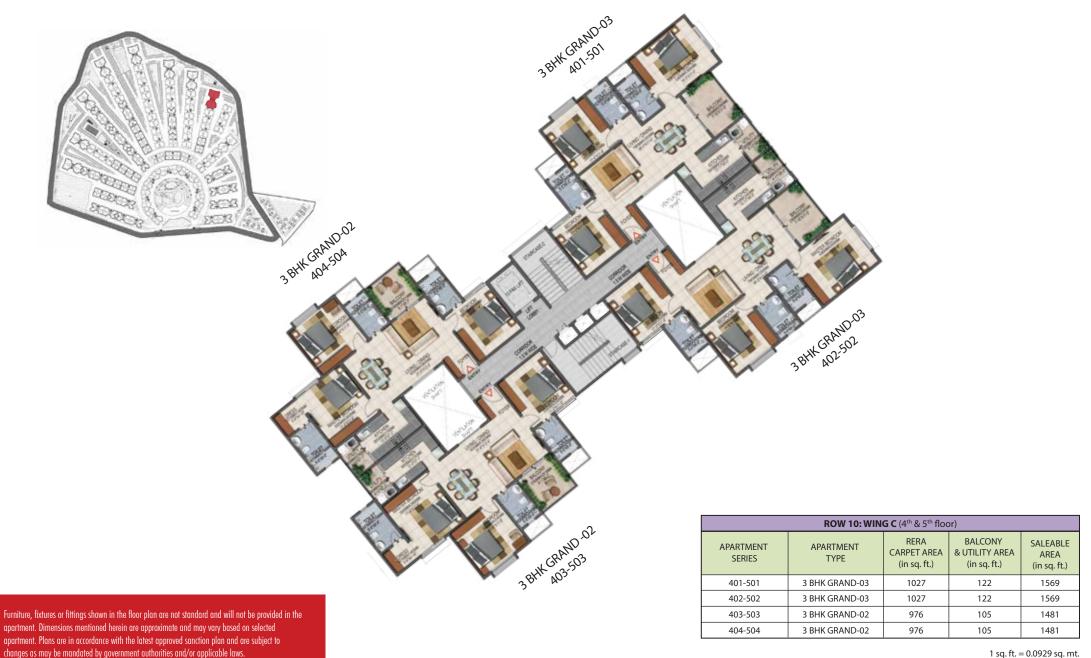

|

1 sq. ft. = 0.0929 sq. mt.



#### **2 BHK COMFORT**



| Typical Carpet Area   | ~510 sq.ft. |
|-----------------------|-------------|
| Typical Usable Area   | ~570 sq.ft. |
| Typical Saleable Area | ~810 sq.ft. |

#### **3 BHK COMFORT**



| Typical Carpet Area   | ~735 sq.ft.  |  |
|-----------------------|--------------|--|
| Typical Usable Area   | ~830 sq.ft.  |  |
| Typical Saleable Area | ~1140 sq.ft. |  |

#### **3 BHK GRAND**



| Typical Carpet Area   | ~970 sq.ft.  |
|-----------------------|--------------|
| Typical Usable Area   | ~1090 sq.ft. |
| Typical Saleable Area | ~1500 sq.ft. |

1 sq. ft. = 0.0929 sq. mt.

#### **ROW 10: WING A**



#### **ROW 10: WING B**



### **ROW 10: WING C** (1st to 3rd floor)



### ROW 10: WING C (4th & 5th floor)





#### **ROW 12: WING A**



### **ROW 12: WING B** (1st to 3rd floor)



### **ROW 12: WING B** (4<sup>th</sup> & 5<sup>th</sup> floor)





2 BHK Comfort 105-505 2 BHK Comfort 104-504

2 BHK Comfort 103-503 2 BHK Comfort 102-502



| ROW 13              |                   |                                     |                                           |                                  |
|---------------------|-------------------|-------------------------------------|-------------------------------------------|----------------------------------|
| APARTMENT<br>SERIES | APARTMENT<br>TYPE | RERA<br>CARPET AREA<br>(in sq. ft.) | BALCONY<br>& UTILITY AREA<br>(in sq. ft.) | SALEABLE<br>AREA<br>(in sq. ft.) |
| 101-501             | 2 BHK Comfort     | 514                                 |