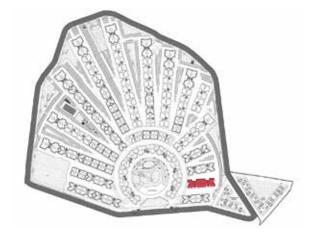

|
| 107-507             | 2 BHK Comfort     | 514                                 | 60                                        | 799                              |
| 108-508             | 2 BHK Comfort     | 514                                 | 60                                        | 799                              |

Furniture, fixtures or fittings shown in the floor plan are not standard and will not be provided in the apartment. Dimensions mentioned herein are approximate and may vary based on selected apartment. Plans are in accordance with the latest approved sanction plan and are subject to changes as may be mandated by government authorities and/or applicable laws.



2 BHK Comfort 105-505

2 BHK Comfort 104-504

2 BHK Comfort 103-503

2 BHK Comfort 102-502



| ROW 15              |                   |                                     |                                           |                                  |
|---------------------|-------------------|-------------------------------------|-------------------------------------------|----------------------------------|
| APARTMENT<br>SERIES | APARTMENT<br>TYPE | RERA<br>CARPET AREA<br>(in sq. ft.) | BALCONY<br>& UTILITY AREA<br>(in sq. ft.) | SALEABLE<br>AREA<br>(in sq. ft.) |
| 101-501             | 2 BHK Comfort     | 514                                 | 60                                        | 799                              |
| 102-502             | 2 BHK Comfort     | 514                                 | 60                                        | 799