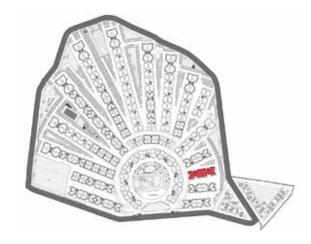

| 60                                        | 796                              |
| 107-507             | 2 BHK Comfort     | 514                                 | 60                                        | 799                              |
| 108-508             | 2 BHK Comfort     | 514                                 | 60                                        | 799                              |

Furniture, fixtures or fittings shown in the floor plan are not standard and will not be provided in the apartment. Dimensions mentioned herein are approximate and may vary based on selected apartment. Plans are in accordance with the latest approved sanction plan and are subject to changes as may be mandated by government authorities and/or applicable laws.





| ROW 14              |                   |                                     |                                           |                                  |
|---------------------|-------------------|-------------------------------------|-------------------------------------------|----------------------------------|
| APARTMENT<br>SERIES | APARTMENT<br>TYPE | RERA<br>CARPET AREA<br>(in sq. ft.) | BALCONY<br>& UTILITY AREA<br>(in sq. ft.) | SALEABLE<br>AREA<br>(in sq. ft.) |
| 101-501             | 2 BHK Comfort     | 514                                 | 60                                        | 799                              |
| 102-502             | 2 BHK Comfort     | 514                                 | 60                                        | 799