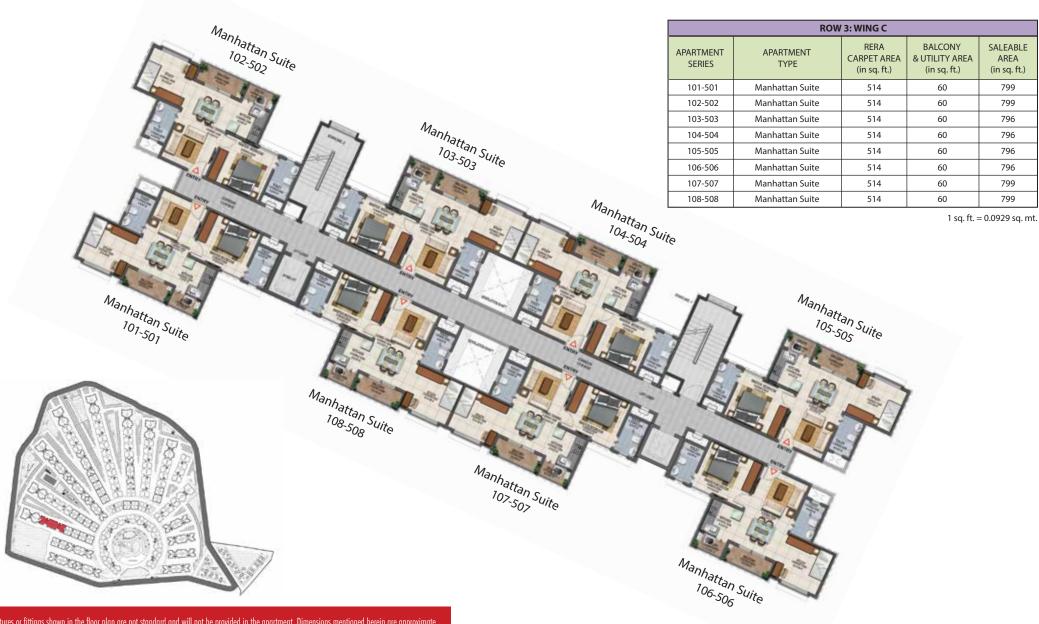

#### **ROW 3: WING C**

BALCONY

& UTILITY AREA

(in sq. ft.)

RERA

CARPET AREA

(in sq. ft.)

972