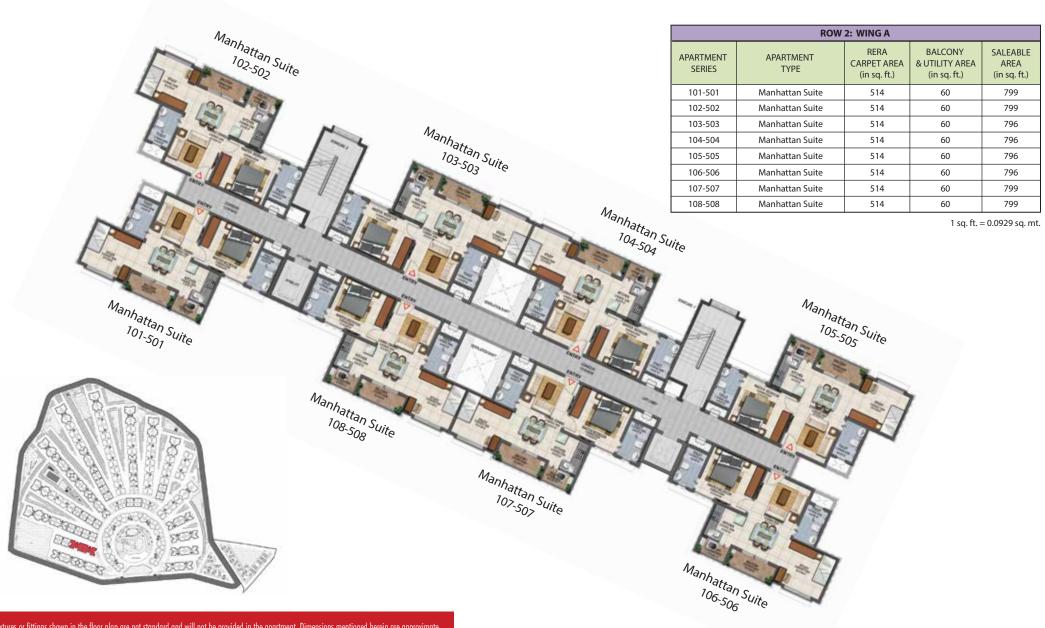

|

Furniture, fixtures or fittings shown in the floor plan are not standard and will not be provided in the apartment. Dimensions mentioned herein are approximate and may vary based on selected apartment. Plans are in accordance with the latest approved sanction plan and are subject to changes as may be mandated by government authorities and/or applicable laws.

106-506

#### **ROW 3: WING A**



#### **ROW 3: WING B**



#### **ROW 3: WING C**



BALCONY

& UTILITY AREA

(in sq. ft.)

RERA

CARPET AREA

(in sq. ft.)

972

972

976

976

### **ROW 3: WING D** (1st to 3rd floor)



125 1492 125 1492 105 1481 105 1481 1 sq. ft. = 0.0929 sq. mt.

SALEABLE

AREA

(in sq. ft.)

### **ROW 3: WING D** (4<sup>th</sup> & 5<sup>th</sup> floor)



#### **ROW 2: WING A**



#### **ROW 2: WING B**



### MIXED-USE BLOCK: 2<sup>nd</sup> floor



| MIXED-USE BLOCK: 2 <sup>nd</sup> floor |                   |                                     |                                           |                                  |
|----------------------------------------|-------------------|-------------------------------------|-------------------------------------------|----------------------------------|
| APARTMENT<br>SERIES                    | APARTMENT<br>TYPE | RERA<br>CARPET AREA<br>(in sq. ft.) | BALCONY<br>& UTILITY AREA<br>(in sq. ft.) | SALEABLE<br>AREA<br>(in sq. ft.) |
| 201                                    | Manhattan Suite   | 523                                 | 131                                       | 837                              |
| 202