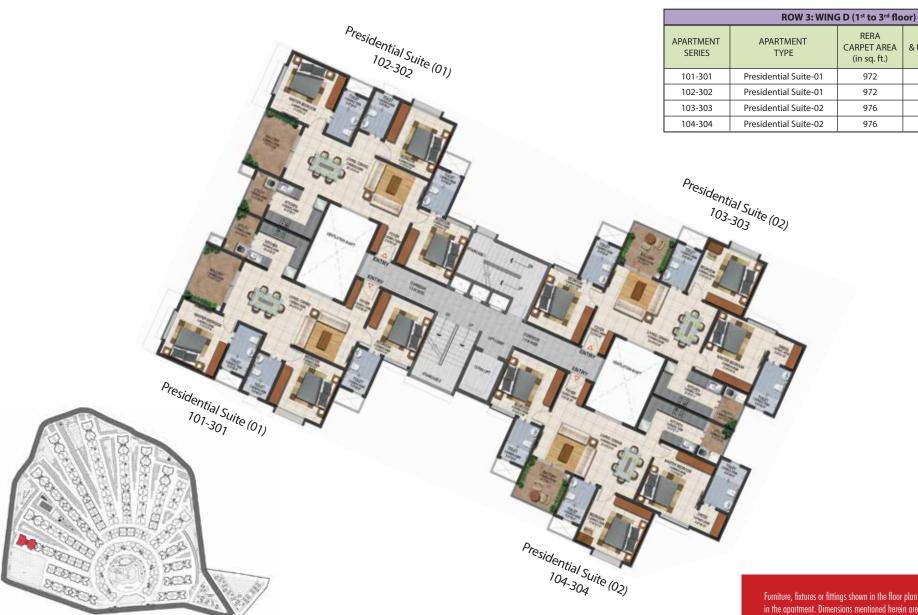

### **ROW 3: WING D** (1st to 3rd floor)

125 1492 125 1492 105 1481 105 1481 1 sq. ft. = 0.0929 sq. mt.

SALEABLE

AREA

(in sq. ft.)