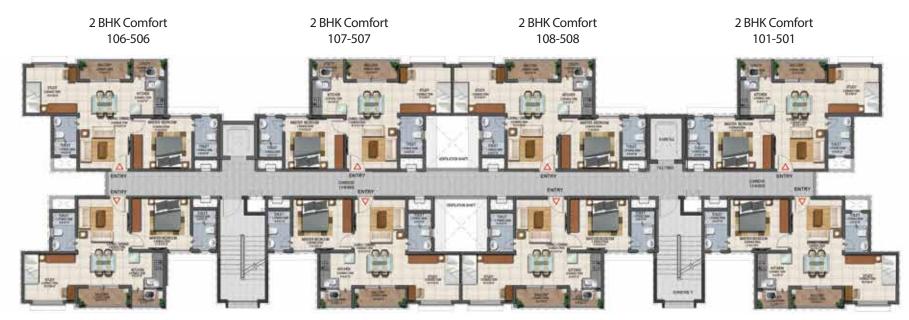

2 BHK Comfort / Manhattan Suite 105-505 2 BHK Comfort / Manhattan Suite 104-504 2 BHK Comfort / Manhattan Suite 103-503 2 BHK Comfort / Manhattan Suite 102-502

2 BHK Comfort / Manhattan Suite 106-506

2 BHK Comfort / Manhattan Suite 107-507

2 BHK Comfort / Manhattan Suite 108-508

2 BHK Comfort / Manhattan Suite 101-501

|                     | ROW 16                          |                                     |                                           |                                  |
|---------------------|---------------------------------|-------------------------------------|-------------------------------------------|----------------------------------|
| APARTMENT<br>SERIES | APARTMENT TYPE                  | RERA<br>CARPET AREA<br>(in sq. ft.) | BALCONY<br>& UTILITY AREA<br>(in sq. ft.) | SALEABLE<br>AREA<br>(in sq. ft.) |
| 101-501             | 2 BHK Comfort / Manhattan Suite | 514                                 | 60                                        | 799                              |
| 102-502             | 2 BHK Comfort / Manhattan Suite | 514                                 | 60                                        | 799                              |
| 103-503             | 2 BHK Comfort / Manhattan Suite | 514                                 | 60                                        | 796                              |
| 104-504             | 2 BHK Comfort / Manhattan Suite | 514                                 | 60                                        | 796                              |
| 105-505             | 2 BHK Comfort / Manhattan Suite | 514                                 | 60                                        | 796                              |
| 106-506             | 2 BHK Comfort / Manhattan Suite | 514                                 | 60                                        | 796                              |
| 107-507             | 2 BHK Comfort / Manhattan Suite | 514                                 | 60                                        | 799                              |
| 108-508             | 2 BHK Comfort / Manhattan Suite | 514                                 | 60                                        | 799                              |