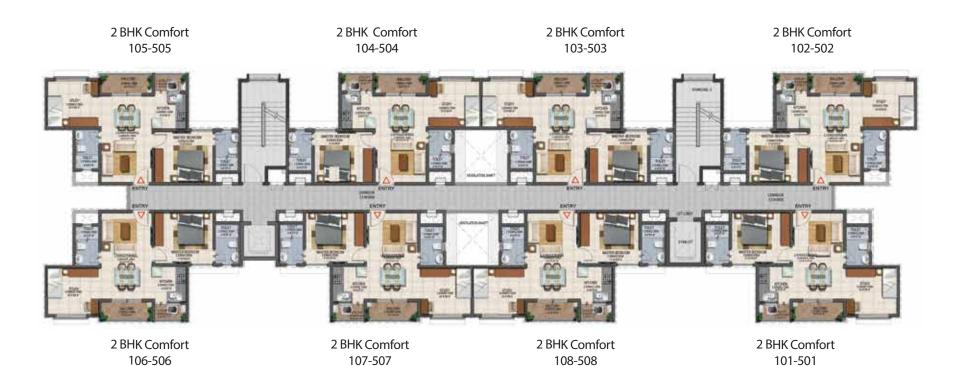

4                                 | 60                                        | 796                              |
| 107-507             | 2 BHK Comfort     | 514                                 | 60                                        | 799                              |
| 108-508             | 2 BHK Comfort     | 514                                 | 60                                        | 799                              |

Furniture, fixtures or fittings shown in the floor plan are not standard and will not be provided in the apartment. Dimensions mentioned herein are approximate and may vary based on selected apartment. Plans are in accordance with the latest approved sanction plan and are subject to changes as may be mandated by government authorities and/or applicable laws.





| ROW 14              |                   |                                     |                                           |                                  |
|---------------------|-------------------|-------------------------------------|-------------------------------------------|----------------------------------|
| APARTMENT<br>SERIES | APARTMENT<br>TYPE | RERA<br>CARPET AREA<br>(in sq. ft.) | BALCONY<br>& UTILITY AREA<br>(in sq. ft.) | SALEABLE<br>AREA<br>(in sq. ft.) |
| 101-501             | 2 BHK Comfort     | 514                                 | 60                                        | 799                              |
| 102-502             | 2 BHK Comfort     | 514                                 | 60                                        | 799