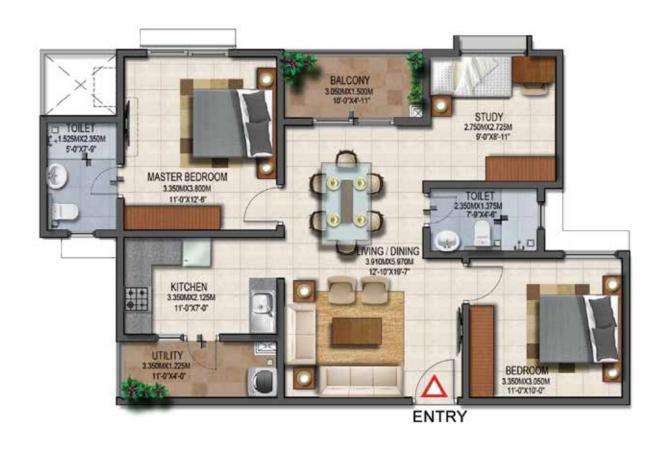

### Manhattan Suite (Two bedrooms, hall, kitchen & balcony)

| Typical Carpet Area   | ~510 sq.ft. |
|-----------------------|-------------|
| Typical Usable Area   | ~570 sq.ft. |
| Typical Saleable Area | ~810 sq.ft. |

#### **2 BHK COMFORT**

| Typical Carpet Area   | ~510 sq.ft. |
|-----------------------|-------------|
| Typical Usable Area   | ~570 sq.ft. |
| Typical Saleable Area | ~810 sq.ft. |