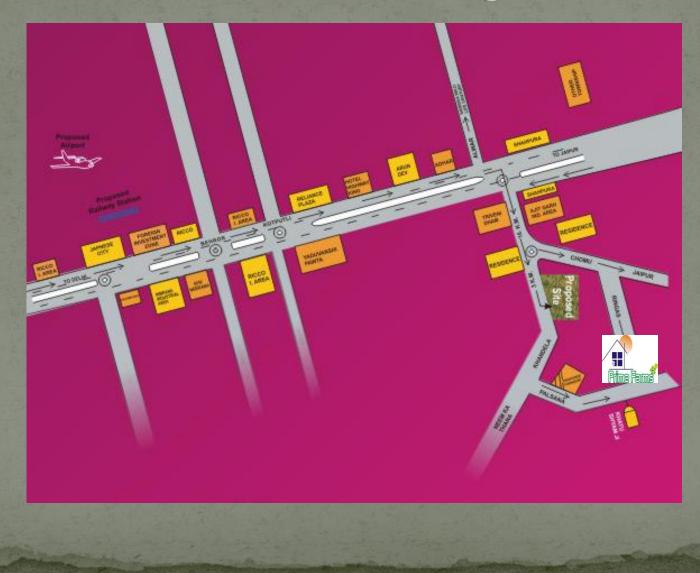

## Location Map

#### The Project : Location

Just 5 minutes drive from Ajitgarh

- Beautiful combination of ethnic Rajasthani culture with some of the exclusive Rock mountains on the way
- On the way to Khatu Shyam ji temple, Near Treveni Dham MandirOn State Toll Highway
- Best of connectivity by Road and Railways.
- Just near to basic amenities but far from maddening crowd

#### **Reasons for Appreciation**

- Competitively priced
- On proposed 200 ft. State Highway
- Near to all Basic Amenities
- Premium location next to New & existing residential township
- Close to many landmarks like Samod Palace, Sriska Tiger Reserves etc.
  - On way to Khatu Shyam ji
- Site strategically located on the religious belt of temples like Khatu Shyam Ji and Triveni Dham