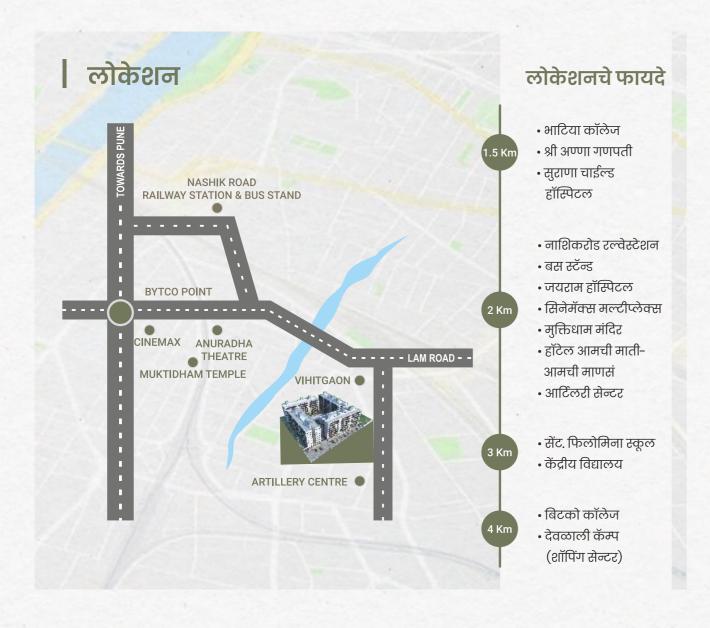

## BRAND FIXTURES USED IN PROJECT

Pedder

Sanitary Ware

2 BHK Cut View

तुमचं जगणं सुखकर करणारं लोकेशन

विहीतगाव सारख्या निसर्ग संपन्न परिसरात अर्पण हाऊसिंगचा गृहप्रकल्प रेडी आहे. चहू बाजूला गर्द झाडी, रस्ते आणि लोकवस्ती असलेल्या या गृहप्रकल्पात तुमच्या जगण्याला आनंदाचं उधाण आणतं, त्यामुळे अर्पण हाऊसिंग मध्ये तुमचं रेडी पझेशन घर तुमचं जगणं करेल सुखकर आणि ठेवेल तुम्हाला नेहमी कनेक्टेड.