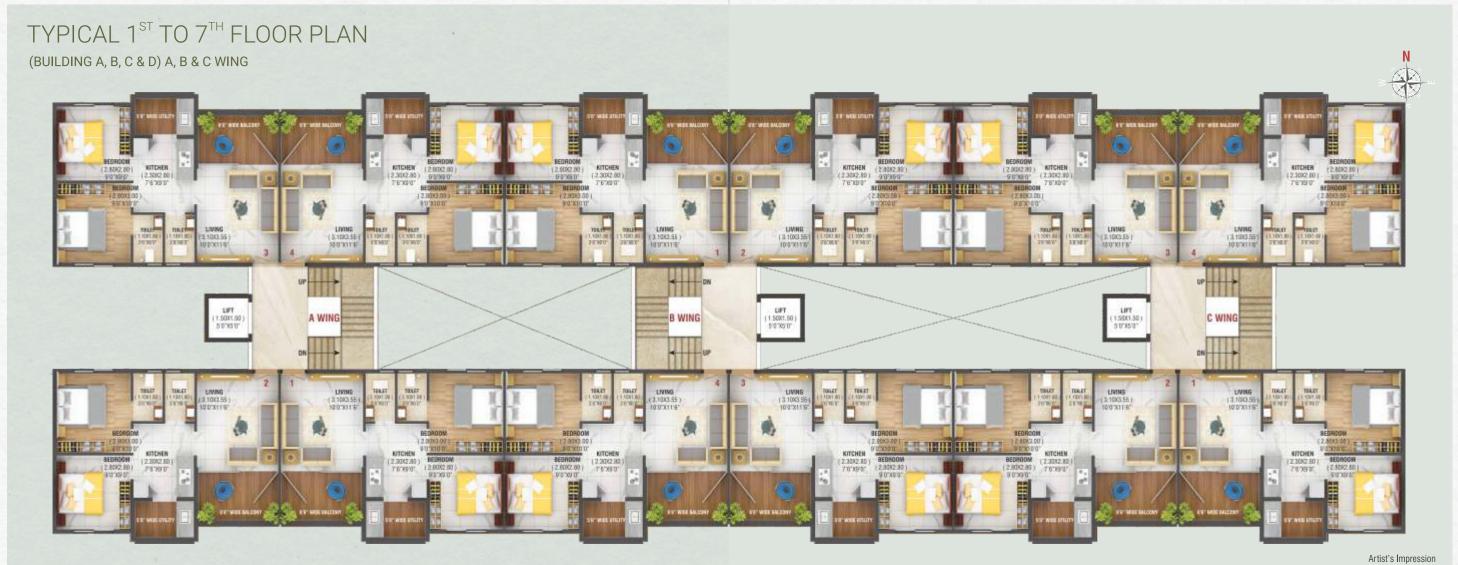

# 25 पेक्षा अधिक सर्वोपयोगी अमेनिटीज

विहितगावं सारख्या निसर्ग संपन्न परिसरात अर्पण हाऊसींगचा हा शतायुषी गृहप्रकल्प बहरला आहे. तुमच्या इथल्या जिवनाला अधिकाधिक सुखकर आणि सुंदर बनविण्यासाठी आम्ही देत आहोत 25 पेक्षा अधिक सर्वोपयोगी अमेनिटीज. ज्यात आहे अतिशय सुंदर मंदिरापासून ते सिनिअर सिटीझन एरिया पर्यंत, चिल्ड्रन्स प्ले एरिया, सायकल ट्रॅक आणि बॉक्स क्रिकेट पासून ते ग्रीन जिम पर्यंत प्रत्येक वयोगटाचा विचार करून बनविलेल्या सर्वोपयोगी सुविधा. म्हणजे तुमच्या पासून ते आजी - आजोबा आणि लहानग्या मुलांपर्यंत प्रत्येकजण येथे असेल खुश.

- ) सायकल ट्रॅक
- 🕨 जॉगिंग ट्रॅक
- आर्चरी पॉईंट
- **)** ग्रीन लॉन
- ) कॅरम बोर्ड
- ग्रीन जिम
- ) बॉक्स क्रिकेट

- **▶** सिटिंग पार्क
- ▶ टेबल टेनिस
- 🕨 क्लब हाऊस
- 🕨 तुळशी वृंदावन
- 🕨 गणेश मंदिर
- ) इनडोअर गेम्स
- ▶ सिनिअर सिटिंग एरिया

- 🕨 ॲक्युप्रेशर पाथ
- ▶ सॅण्ड पीट
- ▶ पार्टी हॉल
- ▶ चेस
- ▶ सी.सी.टी.व्ही.
- ▶ लिफ्ट
- ▶ चिल्ड्रन प्ले एरिया

- ▶ लुडो / साप शिडी
- ▶ एलईडी लाईट्स कॉमन एरियामध्ये
- वॉटर ट्रिटमेंट प्लांट
- **▶** रेन वॉटर हार्वेस्टिंग