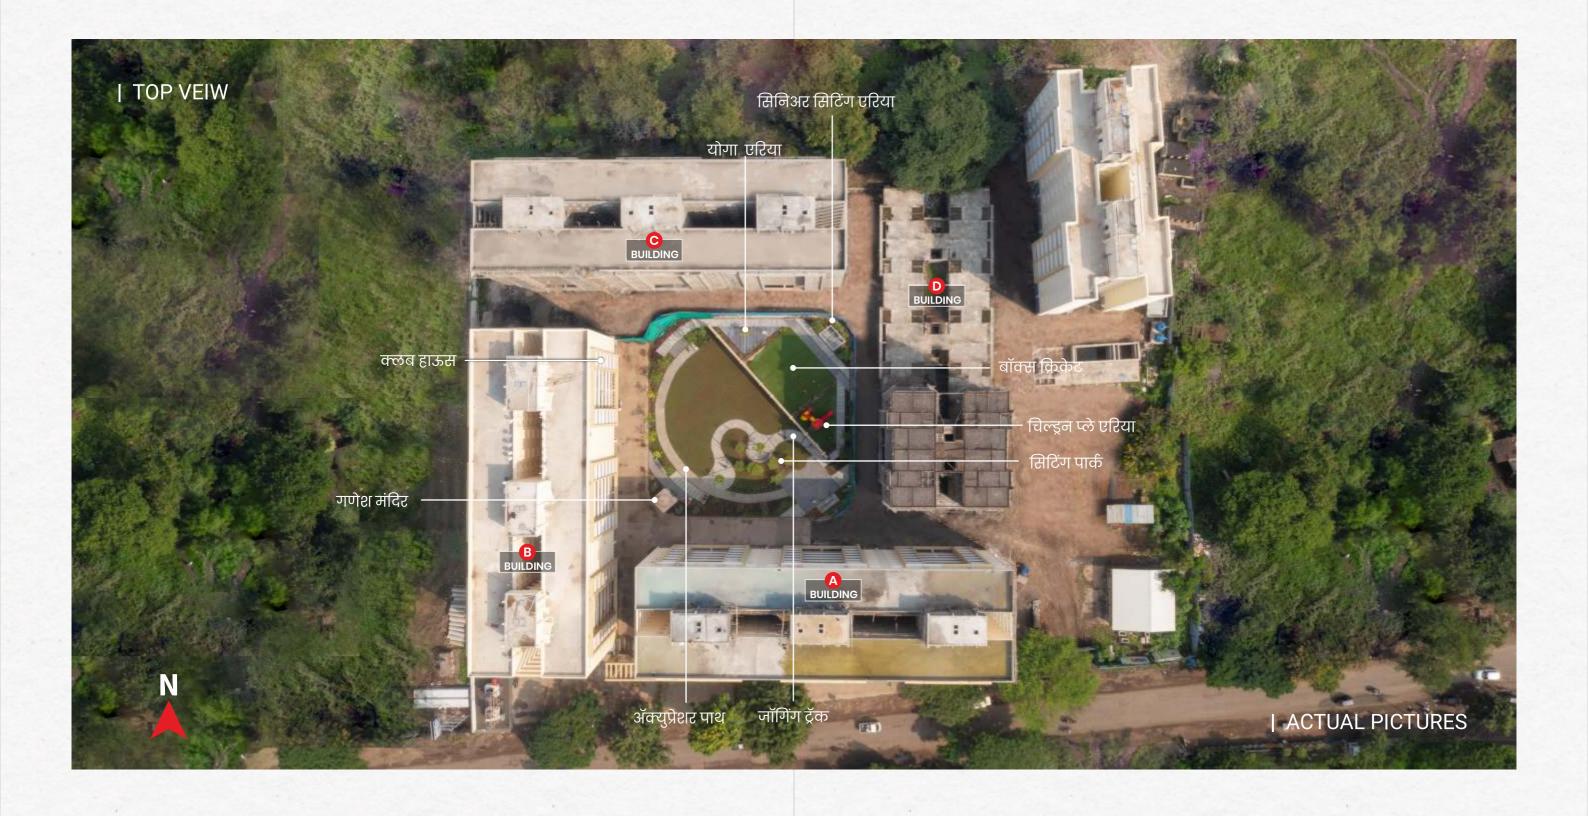

# 25 पेक्षा अधिक सर्वोपयोगी अमेनिटीज

विहितगावं सारख्या निसर्ग संपन्न परिसरात अर्पण हाऊसींगचा हा शतायुषी गृहप्रकल्प बहरला आहे. तुमच्या इथल्या जिवनाला अधिकाधिक सुखकर आणि सुंदर बनविण्यासाठी आम्ही देत आहोत 25 पेक्षा अधिक सर्वोपयोगी अमेनिटीज. ज्यात आहे अतिशय सुंदर मंदिरापासून ते सिनिअर सिटीझन एरिया पर्यंत, चिल्ड्रन्स प्ले एरिया, सायकल ट्रॅक आणि बॉक्स क्रिकेट पासून ते ग्रीन जिम पर्यंत प्रत्येक वयोगटाचा विचार करून बनविलेल्या सर्वोपयोगी सुविधा. म्हणजे तुमच्या पासून ते आजी - आजोबा आणि लहानग्या मुलांपर्यंत प्रत्येकजण येथे असेल खुश.

- ) सायकल ट्रॅक
- 🕨 जॉगिंग ट्रॅक
- आर्चरी पॉईंट
- **)** ग्रीन लॉन
- ) कॅरम बोर्ड
- ग्रीन जिम
- ) बॉक्स क्रिकेट

- **▶** सिटिंग पार्क
- ▶ टेबल टेनिस
- 🕨 क्लब हाऊस
- 🕨 तुळशी वृंदावन
- 🕨 गणेश मंदिर
- ) इनडोअर गेम्स
- ▶ सिनिअर सिटिंग एरिया

- 🕨 ॲक्युप्रेशर पाथ
- ▶ सॅण्ड पीट
- ▶ पार्टी हॉल
- ▶ चेस
- ▶ सी.सी.टी.व्ही.
- ▶ लिफ्ट
- ▶ चिल्ड्रन प्ले एरिया

- ▶ लुडो / साप शिडी
- ▶ एलईडी लाईट्स कॉमन एरियामध्ये
- वॉटर ट्रिटमेंट प्लांट
- **▶** रेन वॉटर हार्वेस्टिंग