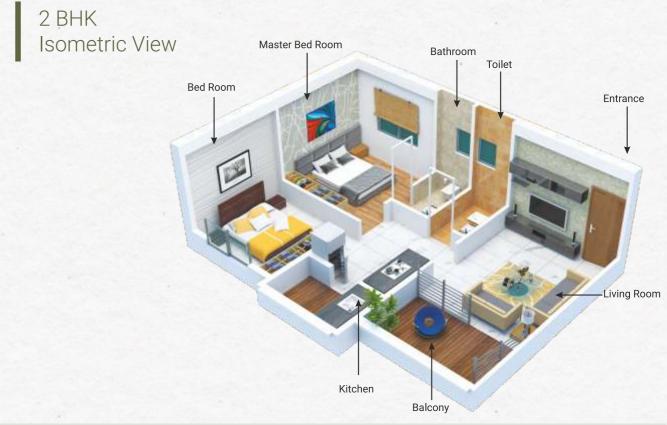

## BRAND FIXTURES USED IN PROJECT

Pedder

Sanitary Ware

2 BHK Cut View

तुमचं जगणं सुखकर करणारं लोकेशन

विहीतगाव सारख्या निसर्ग संपन्न परिसरात अर्पण हाऊसिंगचा गृहप्रकल्प रेडी आहे. चहू बाजूला गर्द झाडी, रस्ते आणि लोकवस्ती असलेल्या या गृहप्रकल्पात तुमच्या जगण्याला आनंदाचं उधाण आणतं, त्यामुळे अर्पण हाऊसिंग मध्ये तुमचं रेडी पझेशन घर तुमचं जगणं करेल सुखकर आणि ठेवेल तुम्हाला नेहमी कनेक्टेड.