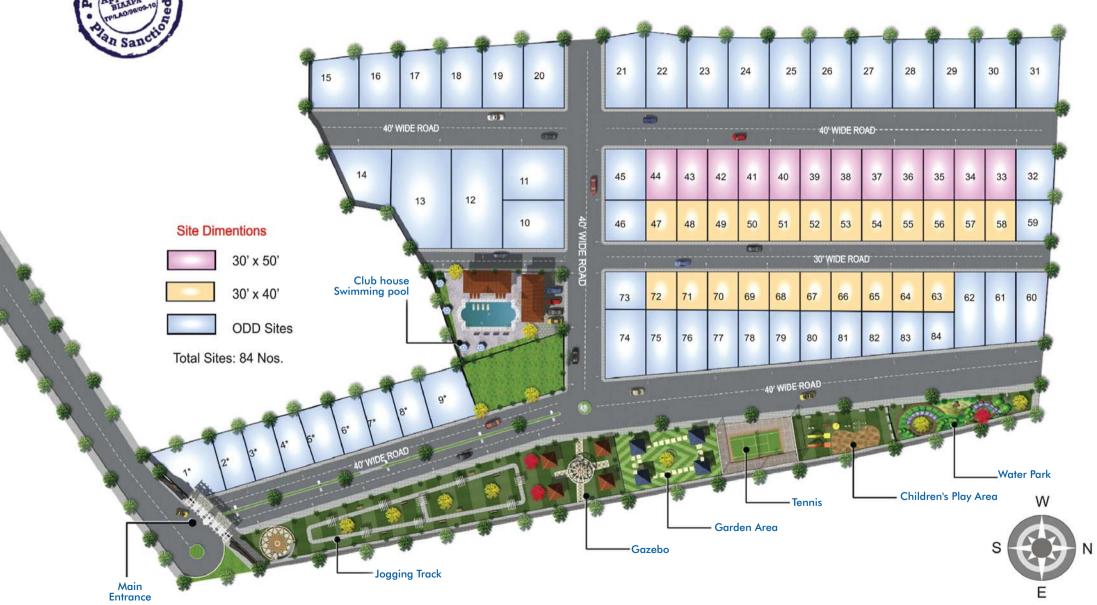

### SITE PLAN

#### Vajram Orchid

Vajram Orchid is a completely self-contained gated luxury residential plots / villa project located in North Bangalore. With just 84 plots of varying sizes on seven acres of land, Vajram Orchid is aimed at the discerning customer who knows and recognizes true quality and luxury.

Almost 50 percent of the area is earmarked for parks, roads, club house and amenities. This means that residents will have access to a wide area of open space to indulge in community activity including tennis, jogging and swimming.

#### Infrastructure

Every effort has been made to ensure that Vajram Orchid conforms to international specifications. In all, 1.47 lakh square feet has been allocated to roads, amenities and parks. The 40-foot wide and 30-foot wide roads have been laid to commercial grade standards. The roads are flanked with broad three-foot wide pathways and energy efficient street lights. Landscaping that includes palm and flower bearing trees provide shade and aesthetic pleasure.