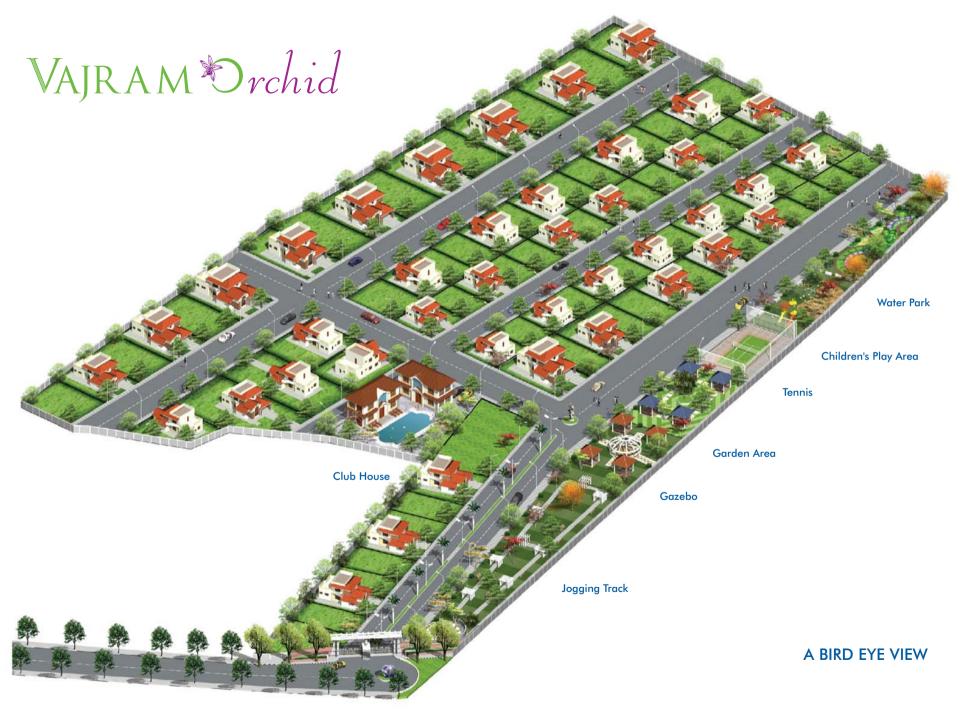

#### Vajram Orchid

Vajram Orchid is a completely self-contained gated luxury residential plots / villa project located in North Bangalore. With just 84 plots of varying sizes on seven acres of land, Vajram Orchid is aimed at the discerning customer who knows and recognizes true quality and luxury.

Almost 50 percent of the area is earmarked for parks, roads, club house and amenities. This means that residents will have access to a wide area of open space to indulge in community activity including tennis, jogging and swimming.

#### Infrastructure

Every effort has been made to ensure that Vajram Orchid conforms to international specifications. In all, 1.47 lakh square feet has been allocated to roads, amenities and parks. The 40-foot wide and 30-foot wide roads have been laid to commercial grade standards. The roads are flanked with broad three-foot wide pathways and energy efficient street lights. Landscaping that includes palm and flower bearing trees provide shade and aesthetic pleasure.

### Community

Vajram Orchid project has been created with the intention of establishing an exclusive, self-contained, gated community that can experience a high quality of living. Around 50,000 square feet of land is allocated for common area facilities and parks. The proposed club house contains a gymnasium, health club, yoga/aerobics room, outdoor swimming pool, tennis court, children's play area, and jogging track. The extensive landscape contains palm trees, flowering plants, lush green lawns, and parks to provide a pristine natural atmosphere for the residents.