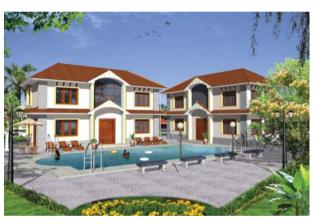

#### Vajram Orchid

Vajram Orchid is a completely self-contained gated luxury residential plots / villa project located in North Bangalore. With just 84 plots of varying sizes on seven acres of land, Vajram Orchid is aimed at the discerning customer who knows and recognizes true quality and luxury.

Almost 50 percent of the area is earmarked for parks, roads, club house and amenities. This means that residents will have access to a wide area of open space to indulge in community activity including tennis, jogging and swimming.

### Community

Vajram Orchid project has been created with the intention of establishing an exclusive, self-contained, gated community that can experience a high quality of living. Around 50,000 square feet of land is allocated for common area facilities and parks. The proposed club house contains a gymnasium, health club, yoga/aerobics room, outdoor swimming pool, tennis court, children's play area, and jogging track. The extensive landscape contains palm trees, flowering plants, lush green lawns, and parks to provide a pristine natural atmosphere for the residents.