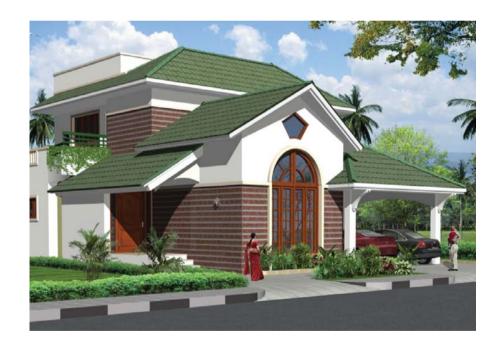

#### Vajram Orchid

Vajram Orchid is a completely self-contained gated luxury residential plots / villa project located in North Bangalore. With just 84 plots of varying sizes on seven acres of land, Vajram Orchid is aimed at the discerning customer who knows and recognizes true quality and luxury.

### Community

Vajram Orchid project has been created with the intention of establishing an exclusive, self-contained, gated community that can experience a high quality of living. Around 50,000 square feet of land is allocated for common area facilities and parks. The proposed club house contains a gymnasium, health club, yoga/aerobics room, outdoor swimming pool, tennis court, children's play area, and jogging track. The extensive landscape contains palm trees, flowering plants, lush green lawns, and parks to provide a pristine natural atmosphere for the residents.