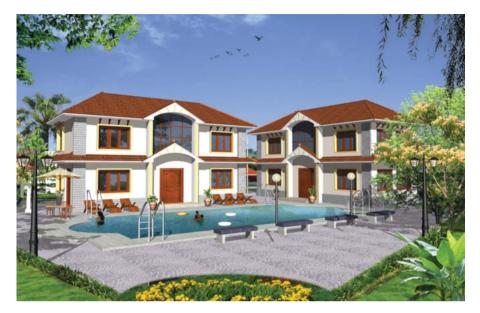

### Community

Vajram Orchid project has been created with the intention of establishing an exclusive, self-contained, gated community that can experience a high quality of living. Around 50,000 square feet of land is allocated for common area facilities and parks. The proposed club house contains a gymnasium, health club, yoga/aerobics room, outdoor swimming pool, tennis court, children's play area, and jogging track. The extensive landscape contains palm trees, flowering plants, lush green lawns, and parks to provide a pristine natural atmosphere for the residents.