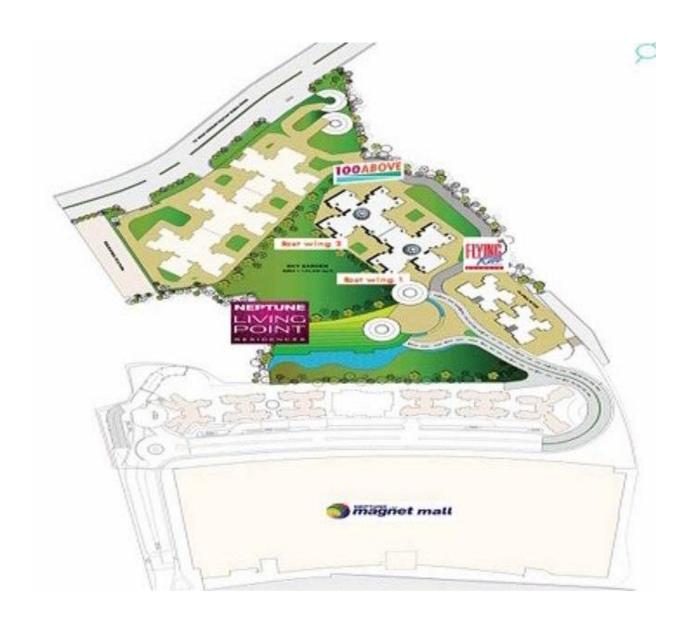

**GENERAL FEATURES** 

- Neptune Magnet Mall, Mumbai's largest shopping mall:
- Ten-screen Movie time multiplex cinema
- 60,000 sq ft Get Lost family entertainment centre
- Two-level food court
- Metro Cash & Carry
- Easy day
- Various other shopping options within the complex

#### THE AMENITIES

Within the 100 ABOVE complex, residents will benefit from exclusive facilities, like our Sky Club House. This features a luxurious onsite spa, offering a range of indulgent treatments and a state-of-the-art gym, ensuring our residents always stay in tip-top shape. You can take in the beautifully landscaped grounds of the Living Point complex from our purpose-built jogging trail. And what about the neighborhood? Well before you even reach the main road you will find Mumbai's largest mall. Neptune's Magnet Mall covers an unbelievable 1million sq ft, comprising every kind of retail offering a family could need. Some of the big names at Magnet Mall include Easyday Walmart, Metro Cash and Carry, Get Lost family entertainment centre and a Movietime ten-screen multiplex cinema. And past the gates you will find easy access to the rest of Mumbai, the international airport and beyond