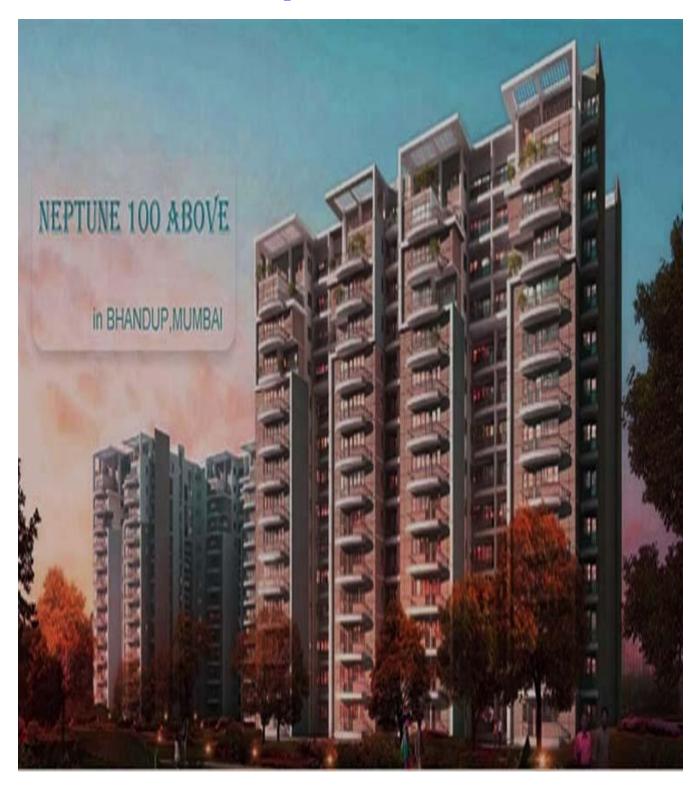

## Neptune 100 Above

## 100 ABOVE

100 ABOVE is a landmark architectural contribution to Mumbai's skyline, which completes Mumbai's innovative and prestigious Living Point residential complex in Bhandup, Mumbai. Starting at a lofty 100 feet above sea level, five towers rise into the sky above Mumbai's Eastern Suburbs, topping out at an impressive 50 storey's. The towers are arranged in two wings, with two towers in the East Wing and three in the West Wing, and all offer 2, 2.5, 3 and 4 BHK flats. The apartments start at Level 11, 150 feet into the sky. So even lower apartments at 100 ABOVE are higher than upper levels at a shoreline property.