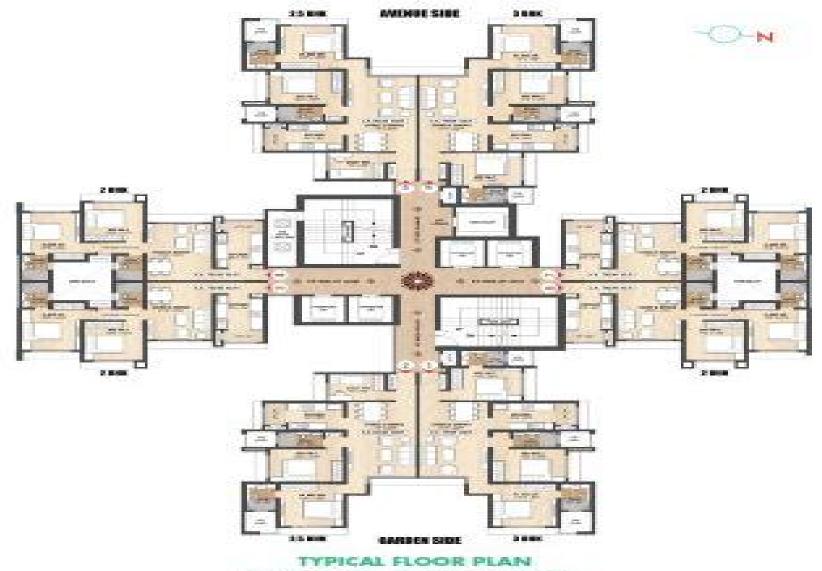

### **Floor Plan**

Corpet Aren: 702 sq. H.

PLANS EAST WING 1

| Flat no.              | Туре    | Carpet Area |
|-----------------------|---------|-------------|
| 1.0                   | 3 SHOK  | 959 og h    |
| 1,0<br>2,3<br>3,4,7,8 | 2.5 BHK | 868 aq 8    |
| 3: 4, 7,8             | 2 BESC  | 702 sq fr   |

| Flot ne. | Type     | Corpet Area |
|----------|----------|-------------|
| 2,5      | 3 BHK    | 9,59 sq #   |
| 170      | 2.3 8H00 | B-6-8 stg # |
| 周期不用     | 2 SHK    | 702 sq #    |

0.0

| Fint we. | Type     | Carpet Area |
|----------|----------|-------------|
| 1,6      | 3 BHK    | 939 sq B    |
|          | 2.3 8690 | 868 sq ft   |
| 3,4,7,8  | 2/8HM    | 702 ng #    |

2nd-7th, 9th-14th, 14th-21at & 23rd-24th Fisor

| Flat no. | Type    | Corpet Area   |
|----------|---------|---------------|
| 2.5      | 3.BHK   | 959 sq lt     |
| 1,6      | 2:5 BHK | 3 (5 (5 mig H |
| 3.4.7.0  | 2 BHK   | 7722 are to   |