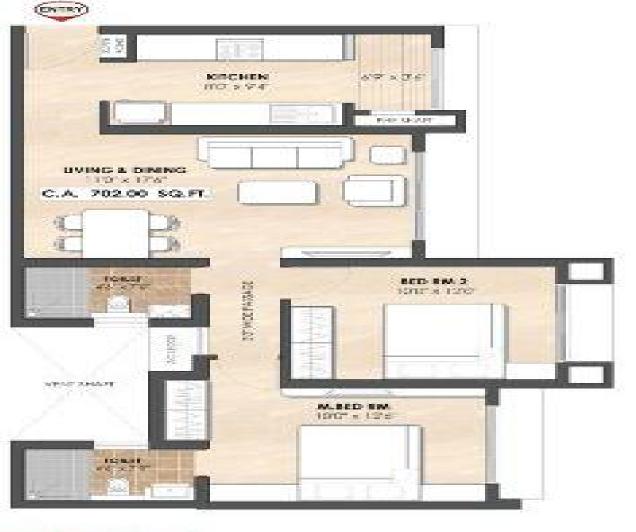

### **Floor Plan**

Corpet Aren: 702 sq. H.

PLANS EAST WING 1

| Flat no.              | Туре    | Carpet Area |
|-----------------------|---------|-------------|
| 1.0                   | 3 SHOK  | 959 og h    |
| 1,0<br>2,3<br>3,4,7,8 | 2.5 BHK | 868 aq 8    |
| 3: 4, 7,8             | 2 BESC  | 702 sq fr   |