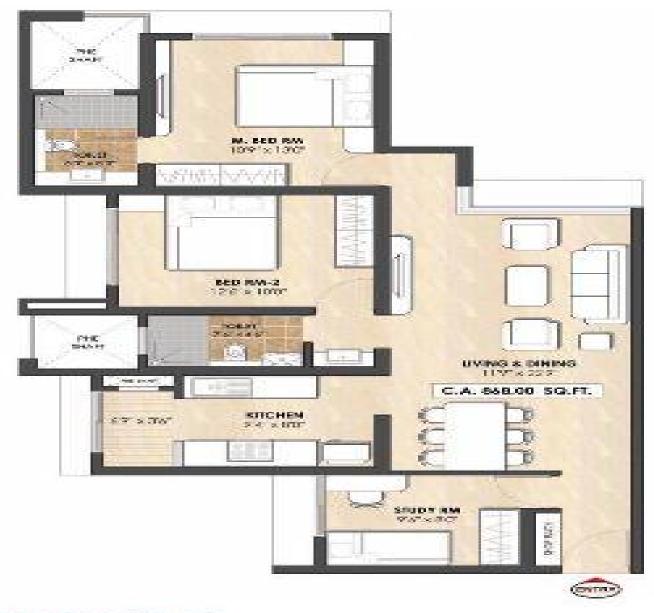

| Flot ne. | Type     | Corpet Area |
|----------|----------|-------------|
| 2,5      | 3 BHK    | 9,59 sq #   |
| 170      | 2.3 8H00 | B-6-8 stg # |
| 周期不用     | 2 SHK    | 702 sq #    |

0.0

| Fint we. | Type     | Carpet Area |
|----------|----------|-------------|
| 1,6      | 3 BHK    | 939 sq B    |
|          | 2.3 8690 | 868 sq ft   |
| 3,4,7,8  | 2/8HM    | 702 ng #    |