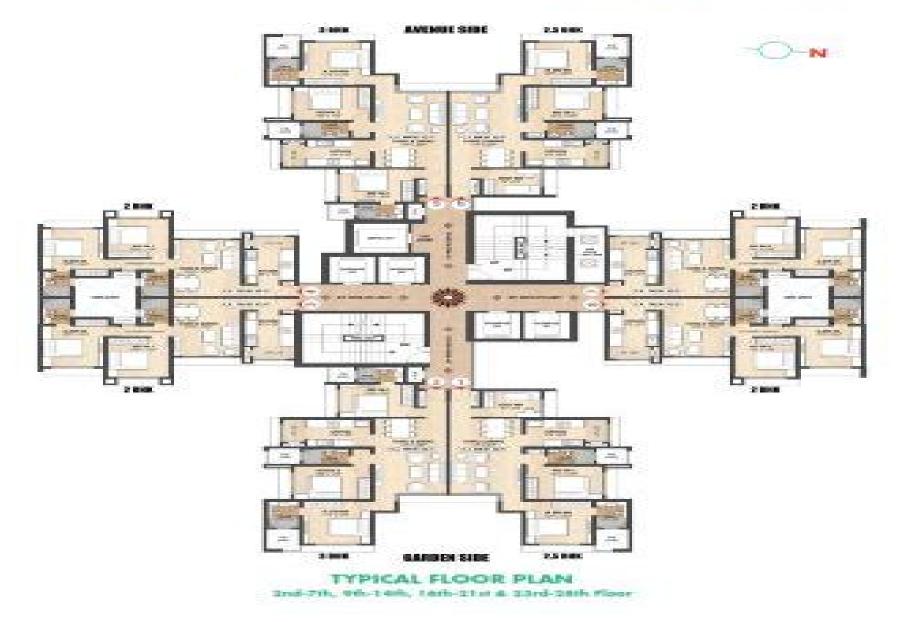

### **Floor Plan**

Corpet Aren: 702 sq. H.

PLANS EAST WING 1

| Flat no.              | Туре    | Carpet Area |
|-----------------------|---------|-------------|
| 1.0                   | 3 SHOK  | 959 og h    |
| 1,0<br>2,3<br>3,4,7,8 | 2.5 BHK | 868 aq 8    |
| 3: 4, 7,8             | 2 BESC  | 702 sq fr   |

| Flot ne. | Type     | Corpet Area |
|----------|----------|-------------|
| 2,5      | 3 BHK    | 9,59 sq #   |
| 170      | 2.3 8H00 | B-6-8 stg # |
| 周期不用     | 2 SHK    | 702 sq #    |

0.0

| Fint we. | Type     | Carpet Area |
|----------|----------|-------------|
| 1,6      | 3 BHK    | 939 sq B    |
|          | 2.3 8690 | 868 sq ft   |
| 3,4,7,8  | 2/8HM    | 702 ng #    |

2nd-7th, 9th-14th, 14th-21at & 23rd-24th Fisor

| Flat no. | Type    | Corpet Area   |
|----------|---------|---------------|
| 2.5      | 3.BHK   | 959 sq lt     |
| 1,6      | 2:5 BHK | 3 (5 (5 mig H |
| 3.4.7.0  | 2 BHK   | 7722 are to   |