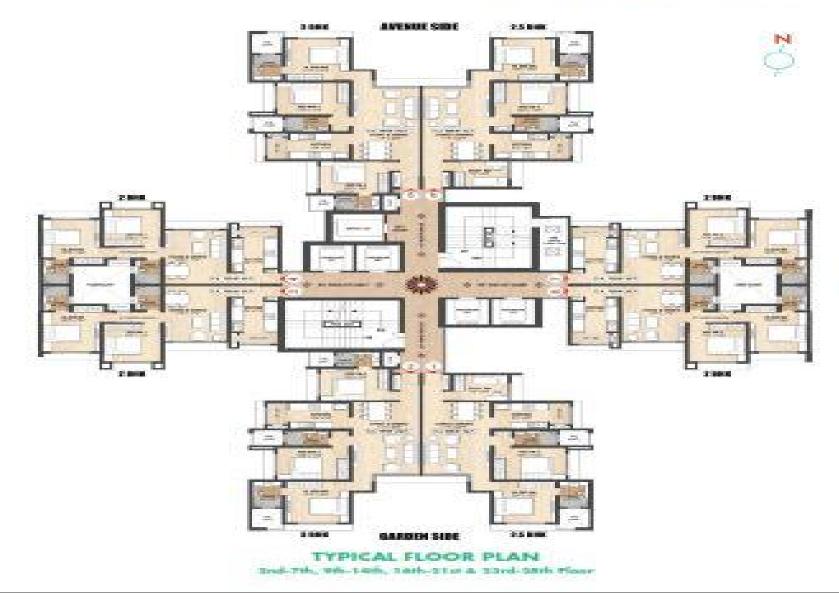

### **Floor Plan**

Corpet Aren: 702 sq. H.

PLANS EAST WING 1

| Flat no.              | Туре    | Carpet Area |
|-----------------------|---------|-------------|
| 1.0                   | 3 SHOK  | 959 og h    |
| 1,0<br>2,3<br>3,4,7,8 | 2.5 BHK | 868 aq 8    |
| 3: 4, 7,8             | 2 BESC  | 702 sq fr   |

| Flot ne. | Type     | Corpet Area |
|----------|----------|-------------|
| 2,5      | 3 BHK    | 9,59 sq #   |
| 170      | 2.3 8H00 | B-6-8 stg # |
| 周期不用     | 2 SHK    | 702 sq #    |

0.0

| Fint we. | Type     | Carpet Area |
|----------|----------|-------------|
| 1,6      | 3 BHK    | 939 sq B    |
|          | 2.3 8690 | 868 sq ft   |
| 3,4,7,8  | 2/8HM    | 702 ng #    |

2nd-7th, 9th-14th, 14th-21at & 23rd-24th Fisor

| Flat no. | Type    | Corpet Area   |
|----------|---------|---------------|
| 2.5      | 3.BHK   | 959 sq lt     |
| 1,6      | 2:5 BHK | 3 (5 (5 mig H |
| 3.4.7.0  | 2 BHK   | 7722 are to   |