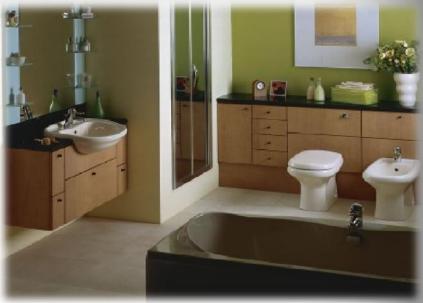

## **Specification**

- Access controlled by videophone
- 10'6" floor-to-floor heights
- Air-conditioning throughout
- UPVC French windows
- Flowerbed area in all apartments
- Full body vitrified tile flooring
- Granite worktops with stainless steel sink
- Designer bathroom with ceramic tiles
- Finest quality CP fittings and sanitaryware
- Concealed copper wiring with elegant modular switches