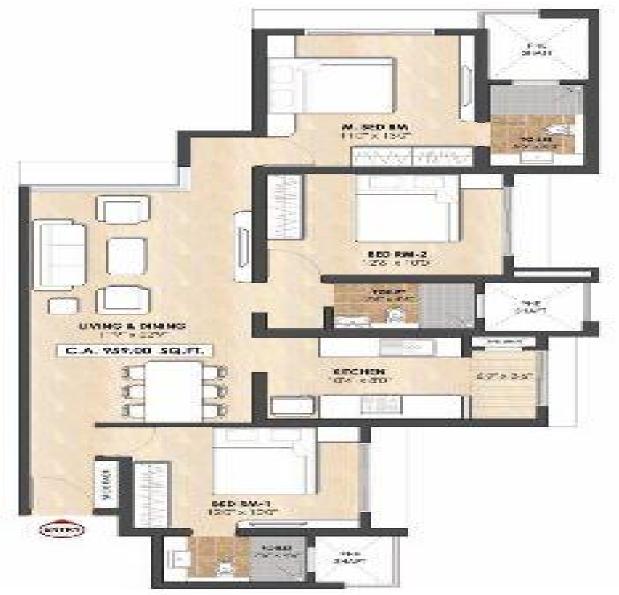

2nd-7th, 9th-14th, 14th-21at & 23rd-24th Fisor

| Flat no. | Type    | Corpet Area   |
|----------|---------|---------------|
| 2.5      | 3.BHK   | 959 sq lt     |
| 1,6      | 2:5 BHK | 3 (5 (5 mig H |
| 3.4.7.0  | 2 BHK   | 7722 are to   |