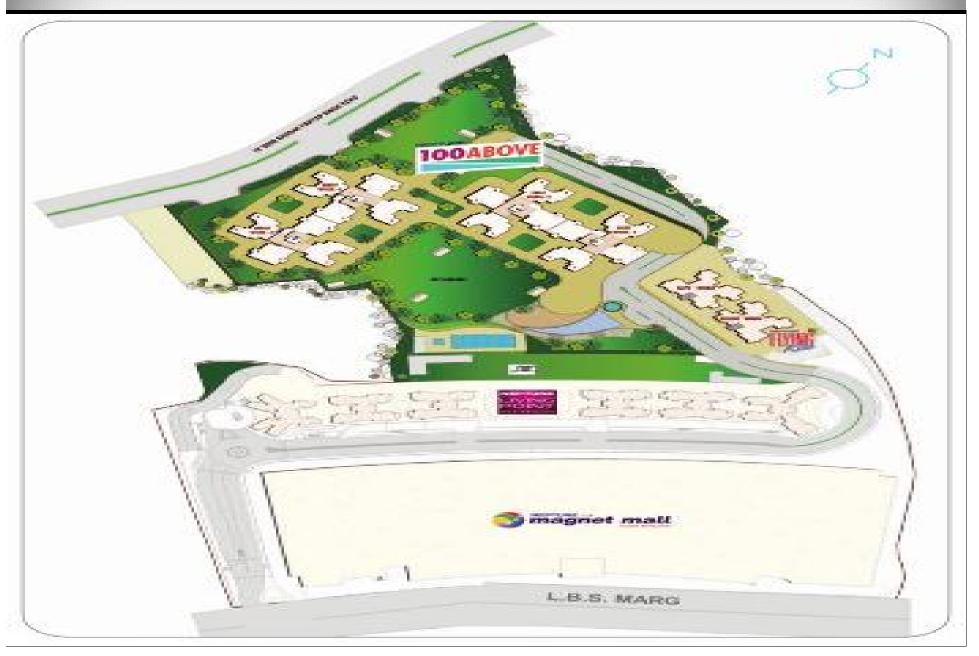

## **Layout Plan**

#### □ Neptune 100 Above is located at **Bhandup, Mumbai**.

#### 10 km from the International airport

- 2.5 km from the Eastern Express Highway
- 2 km from Powai