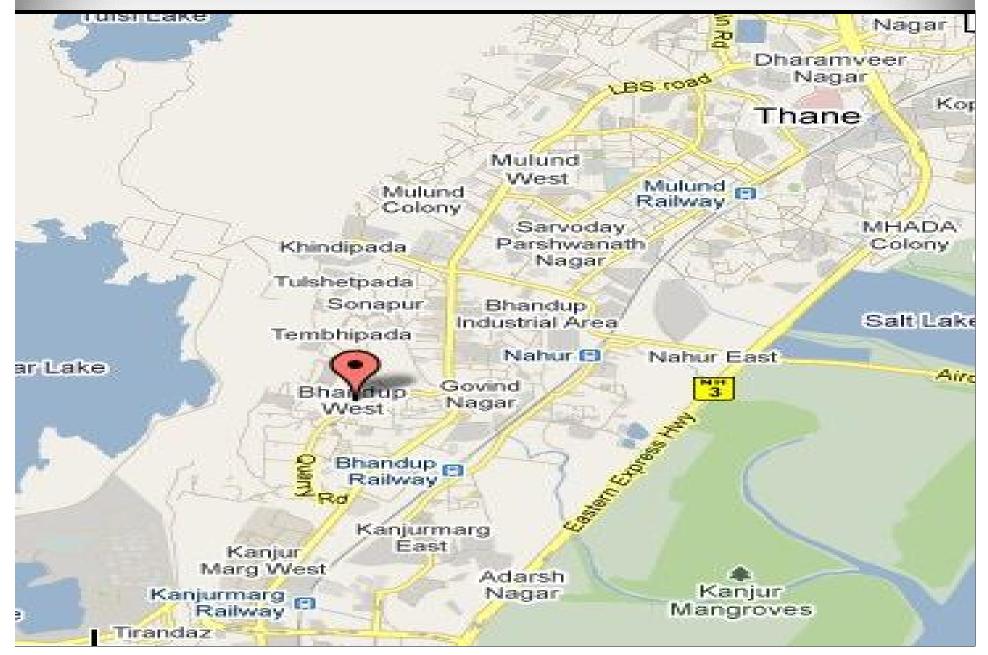

#### □ Neptune 100 Above is located at **Bhandup, Mumbai**.

#### 10 km from the International airport

- 2.5 km from the Eastern Express Highway
- 2 km from Powai

### **Location Map**