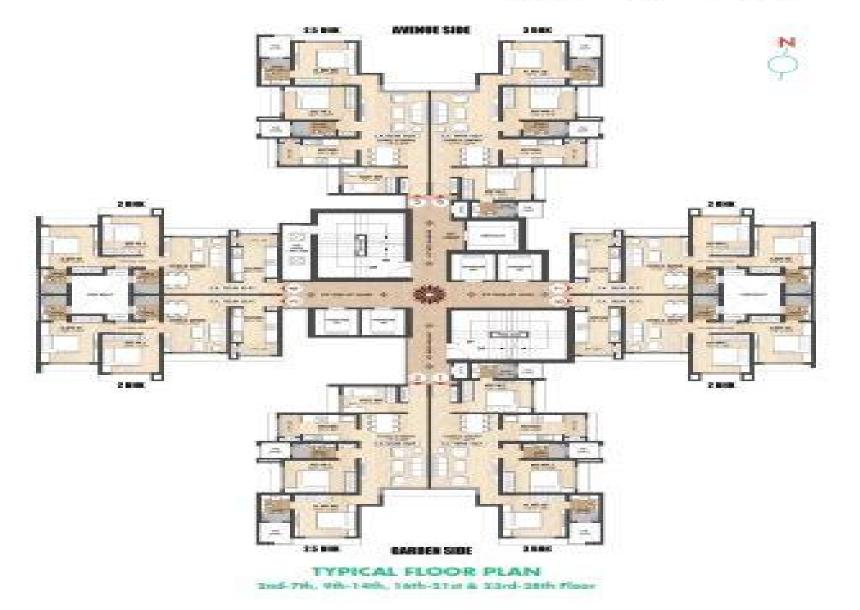

### **Floor Plan**

Corpet Aren: 702 sq. H.

PLANS EAST WING 1

| Flat no.              | Туре    | Carpet Area |
|-----------------------|---------|-------------|
| 1.0                   | 3 SHOK  | 959 og h    |
| 1,0<br>2,3<br>3,4,7,8 | 2.5 BHK | 868 aq 8    |
| 3: 4, 7,8             | 2 BESC  | 702 sq fr   |

| Flot ne. | Type     | Corpet Area |
|----------|----------|-------------|
| 2,5      | 3 BHK    | 9,59 sq #   |
| 170      | 2.3 8H00 | B-6-8 stg # |
| 周期不用     | 2 SHK    | 702 sq #    |

0.0

| Fint we. | Type     | Carpet Area |
|----------|----------|-------------|
| 1,6      | 3 BHK    | 939 sq B    |
|          | 2.3 8690 | 868 sq ft   |
| 3,4,7,8  | 2/8HM    | 702 ng #    |

2nd-7th, 9th-14th, 14th-21at & 23rd-24th Fisor

| Flat no. | Type    | Corpet Area   |
|----------|---------|---------------|
| 2.5      | 3.BHK   | 959 sq lt     |
| 1,6      | 2:5 BHK | 3 (5 (5 mig H |
| 3.4.7.0  | 2 BHK   | 7722 are to   |