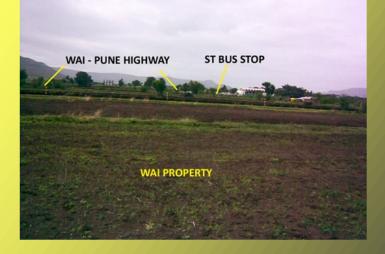

Set with the Backdrop of Panchgani Hills, 'AURA' is ideally located, in Wai, 81Km from Pune, 20Km before Panchgani, on way to Mahabaleshwar, from Pune.

With the freedom to 'Build' your 'Second Home' as per your requirements, free will and time, '*AURA*' is a project offering Fully Developed Residential NA Bungalow plots, sized 1800sq.ft. and above, starting at ₹ 300/- per sq. ft.

ey no. 646 & 648, Near Mapro Wai, off. Pune - Wai Highway, Village Khanapur (Wai), Taluka Wai, District Satara.