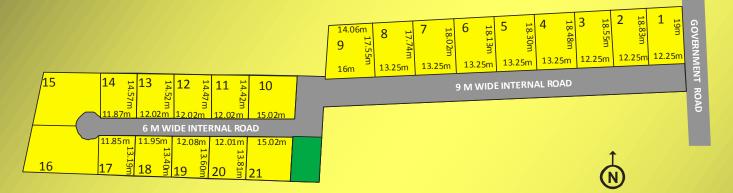

Set with the Backdrop of Panchgani Hills, 'AURA' is ideally located, in Wai, 81Km from Pune, 20Km before Panchgani, on way to Mahabaleshwar, from Pune.

With the freedom to 'Build' your 'Second Home' as per your requirements, free will and time, '*AURA*' is a project offering Fully Developed Residential NA Bungalow plots, sized 1800sq.ft. and above, starting at ₹ 300/- per sq. ft.

Along with basic infrastructure of Roads, Water, Electricity, Fencing etc. the project also offers other value additions like Gated Community, 24hr. Security, 30ft. wide Internal Tarred Roads, Common Garden, Organic Gardening & Plantations, Wormiculture, and many more.