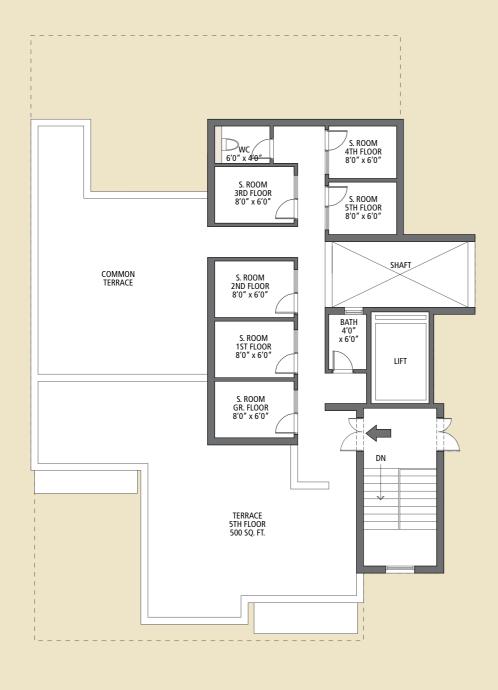

#### Type A - Terrace Floor Plan

Seperate S. Room for all floors with a common Terrace

## Type B - Terrace Floor Plan

Seperate S. Room for all floors with a common Terrace