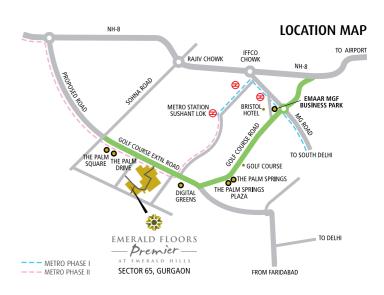

- 20 minute drive to the Delhi International Airport
- Close to the proposed Metro corridor
- Easy access from Express Highway to the city
- Strategically located in the emerging Suburban
   Business District on the Golf Course Extension Road
- Located in a thriving neighbourhood with schools and hospital nearby