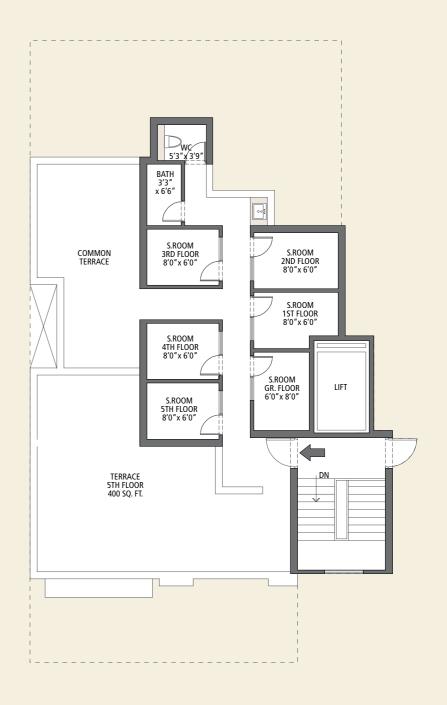

#### Type A - Terrace Floor Plan

Seperate S. Room for all floors with a common Terrace

## Type B - Terrace Floor Plan

Seperate S. Room for all floors with a common Terrace