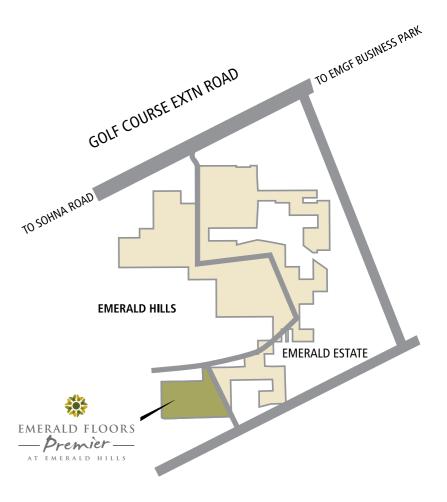

## Life isn't just how you feel about your home. It's how you feel about yourself when you are home.

**Emerald Hills -** an exclusive gated, secure, impeccably planned development in Gurgaon where all the residents' needs are within easy walking distance. Consisting of four enclaves of ultra-luxurious sun-washed villas, plots, villa floors and premium apartments with the finest textures and finishes. Each enclave follows the signature Spanish style, colour palette and promises complete privacy with a quality of living that equals the very best. Lavish outdoor and indoor spaces, parks, sports facilities and shopping centres, all a short walk away complete the living experience at Emerald Hills.