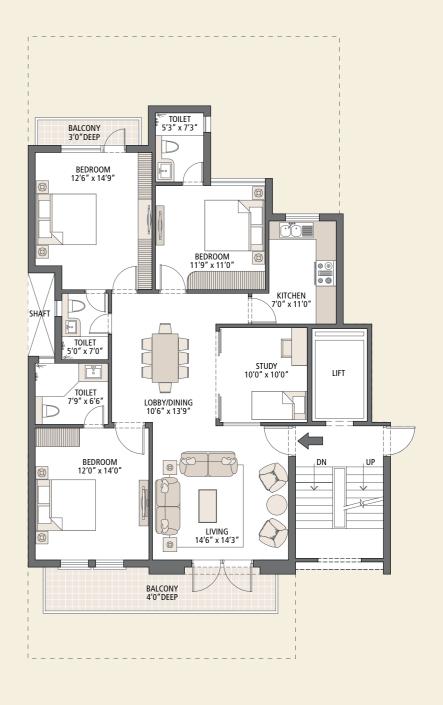

### **Type A - First Floor Plan** (1650 sq. ft.)

3 Bedroom, 3 Bathroom, Study, S. Room (on Terrace), and Elevator

#### **Type A - Typical Floor Plan** (1650 sq. ft.)

3 Bedroom, 3 Bathroom, Study, S. Room (on Terrace) and Elevator