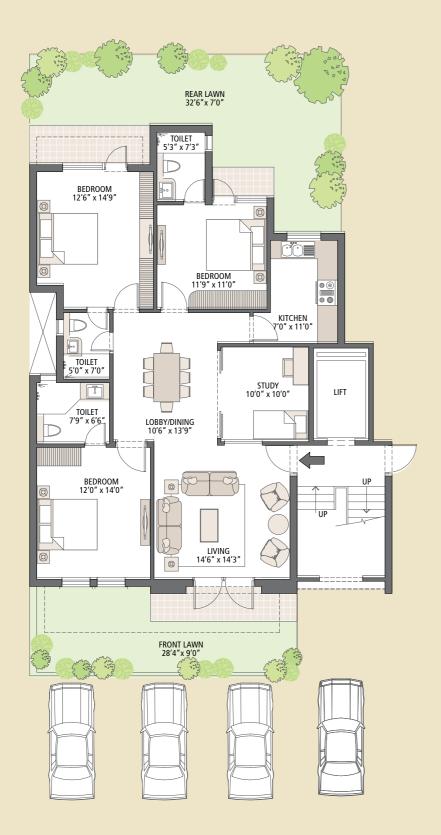

#### **Type A - Ground Floor Plan** (1650 sq. ft.)

3 Bedroom, 3 Bathroom, Study, S. Room (on Terrace), Rear & Front Lawns (500 sq. ft.)