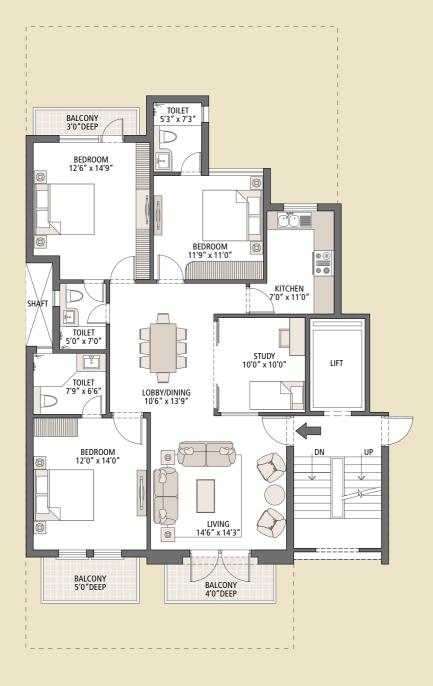

### **Type A - First Floor Plan** (1650 sq. ft.)

3 Bedroom, 3 Bathroom, Study, S. Room (on Terrace), and Elevator

#### **Type A - Typical Floor Plan** (1650 sq. ft.)

3 Bedroom, 3 Bathroom, Study, S. Room (on Terrace) and Elevator