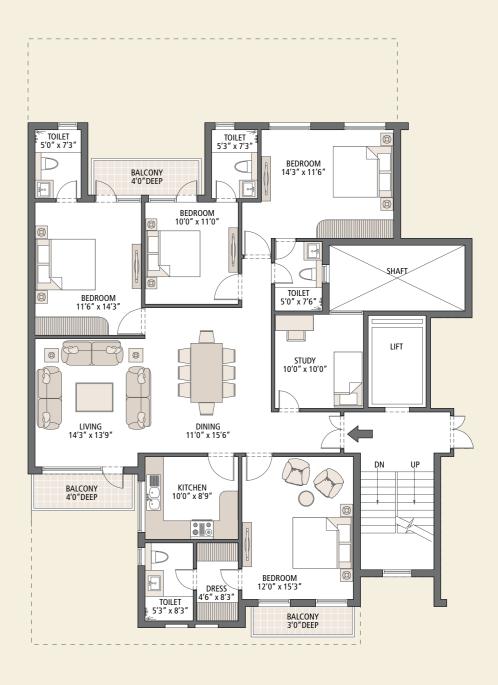

#### **Type B - Ground Floor Plan** (1975 sq. ft.)

4 Bedroom, 4 Bathroom, Study, S. Room (on Terrace), Rear & Front Lawns (550 sq. ft.)

### **Type B - Typical Floor Plan** (1975 sq. ft.)

4 Bedroom, 4 Bathroom, Study, S. Room (on Terrace) and Elevator

## Type B - Terrace Floor Plan

Seperate S. Room for all floors with a common Terrace