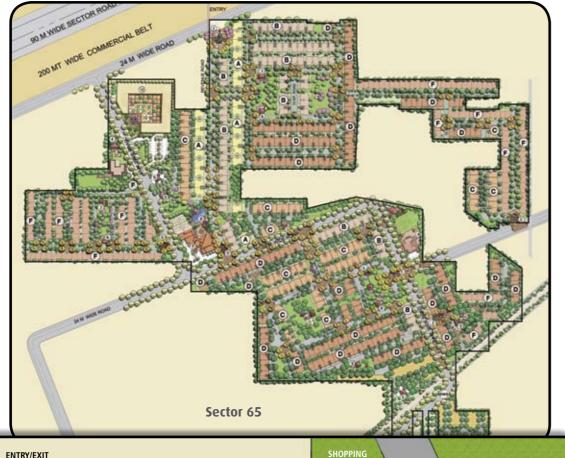

## Life isn't just how you feel about your home. It's how you feel about yourself when you are home.

**Emerald Hills -** an exclusive gated, secure, impeccably planned development in Gurgaon where all the residents' needs are within easy walking distance. Consisting of four enclaves of ultra-luxurious sun-washed villas, plots, villa floors and premium apartments with the finest textures and finishes. Each enclave follows the signature Spanish style, colour palette and promises complete privacy with a quality of living that equals the very best. Lavish outdoor and indoor spaces, parks, sports facilities and shopping centres, all a short walk away complete the living experience at Emerald Hills.

#### Design

- Exclusive gated master-planned community, part of Emerald Hills
- · Spanish styled architecture
- Cohesive urban design street furniture, signages & road lighting
- Green areas & tree lined streets
- Ample covered parking
- Environment friendly planning
- Choice of 3 and 4 Bedroom floors with elevators and terrace
- Efficient floor plans
- Exclusive walking & jogging tracks