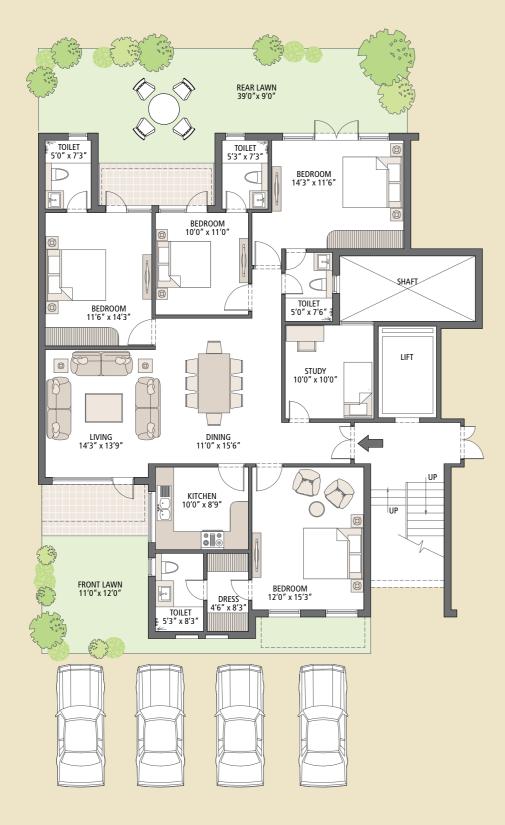

#### **Type A - Ground Floor Plan** (1650 sq. ft.)

3 Bedroom, 3 Bathroom, Study, S. Room (on Terrace), Rear & Front Lawns (500 sq. ft.)

### **Type A - First Floor Plan** (1650 sq. ft.)

3 Bedroom, 3 Bathroom, Study, S. Room (on Terrace), and Elevator

#### **Type A - Typical Floor Plan** (1650 sq. ft.)

3 Bedroom, 3 Bathroom, Study, S. Room (on Terrace) and Elevator

#### Type A - Terrace Floor Plan

Seperate S. Room for all floors with a common Terrace