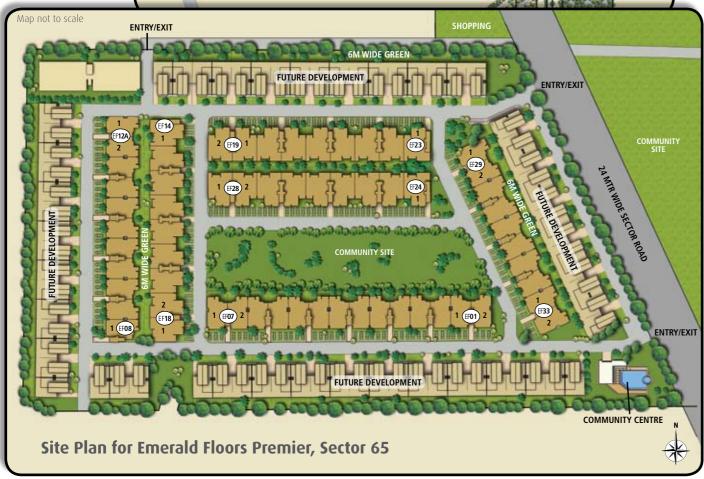

### **Emerald Floors Premier.**

Enjoy the luxury of Villa Floors with the lifestyle and security of a gated community.

**Emerald Floors Premier**, low-rise premium homes featuring the highest design standards and quality amenities at attractive price points. Walk into your home and experience a feeling of luxury, quality and workmanship. As part of the larger Emerald Hills community, each apartment is designed to give you the freedom to grow and flourish in a gated community. Undoubtedly the perfect home for you and your loved ones.

## Exclusive Floors. Villa Lifestyle.

At Emerald Floors Premier, each of the independent homes is designed to give you the feel of life in a villa embellished by features like modern elevators and covered parking. Walk into your home and experience a great sense of space. Enjoy the feeling of luxury, quality and workmanship. Truly a lifestyle unlike any other.

#### Design

- Exclusive gated master-planned community, part of Emerald Hills
- · Spanish styled architecture
- Cohesive urban design street furniture, signages & road lighting
- Green areas & tree lined streets
- Ample covered parking
- Environment friendly planning
- Choice of 3 and 4 Bedroom floors with elevators and terrace
- Efficient floor plans
- Exclusive walking & jogging tracks