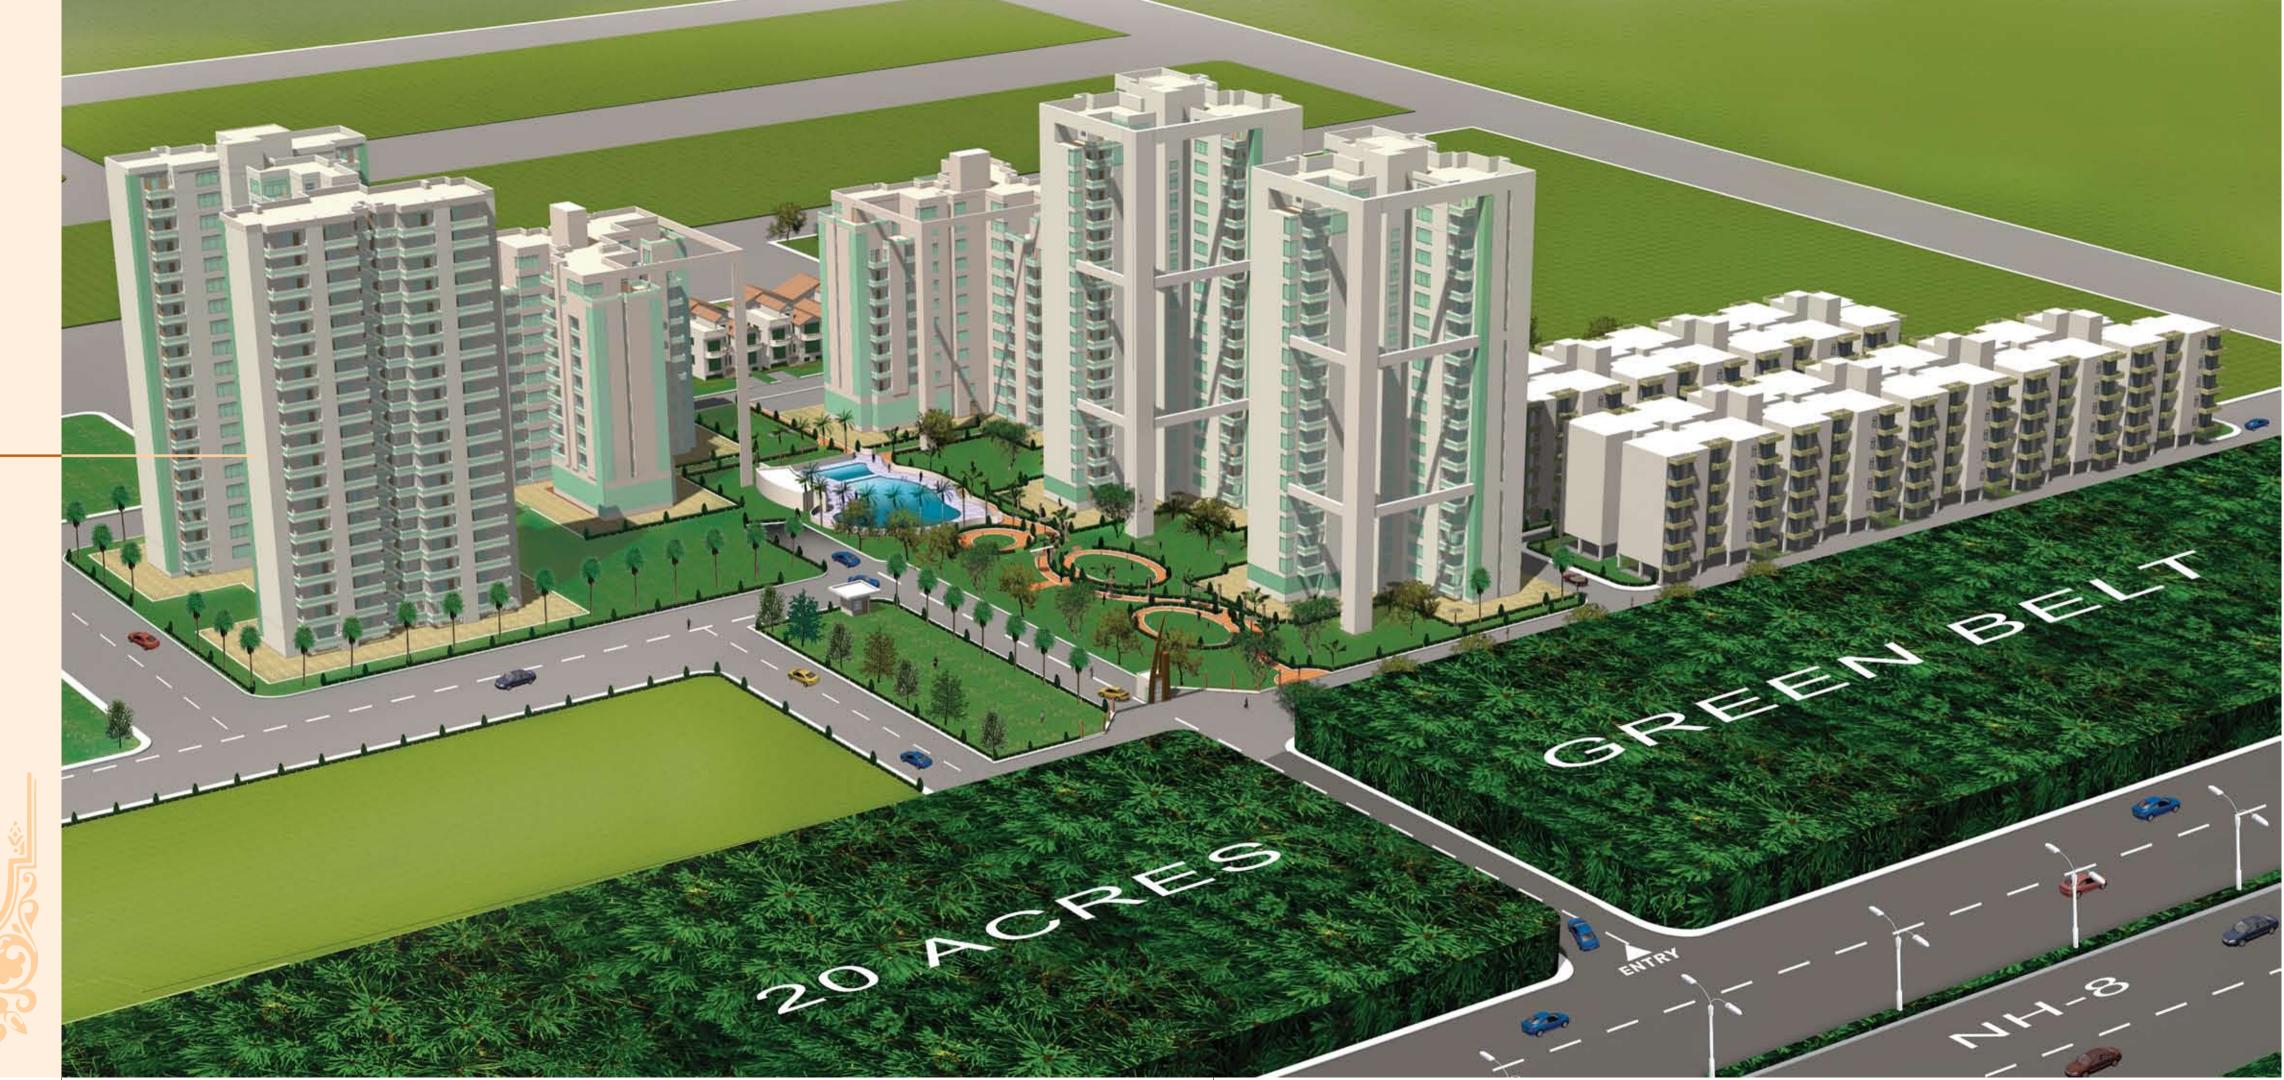

### iving like an Atlantean

Ensures that you live in luxury and grandeur with 5 star facilities at your disposal round-the-clock

Built on 10.3 acres of prime land, Atlantis has over 8 acres of green and open spaces apart from 20 acres of green belt and parks forming the gateway to the complex. Ample space to exercise, jog, play or just amble in peace away from the madding crowd. The landscaping is unique and has been designed to resurrect the glory of what was once the Atlantis.

Atlantis boasts of 11 lac sq ft of elegant condominiums, luxurious penthouses and grand villa suites. Each one of them is tastefully designed and constructed to

top-of-the-line specifications. Apart from the structure conforming to the latest seismic code, we have also provided Power Backup, Round the clock Security and Double level Basement Parking.

Exercise, rejuvenate, work or play, the complex serves all needs and is designed to please. Built on 10.3 acres of prime land, Atlantis has over 8 acres of green and open spaces apart from 20 acres of green belt and parks forming the gateway to the complex.