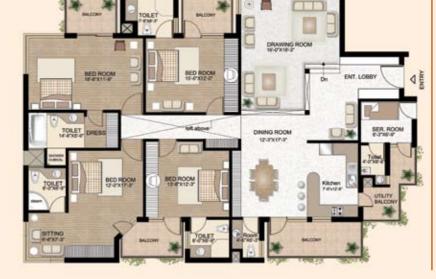

assionately Designed . . .

Every apartment in the complex has been meticulously

functionality, cutting-edge facilities and contemporary

Functionally, each apartment has been divided into 3

independent sections- The Domestic Help, the Formal Area

and the Informal Area. Private and public functions are

unintrusive living. Apart from that, a split level in all the

apartments exudes the feeling of an elegant and spacious

aesthetics.

bungalow.

designed by an in-house team of architects so that minute attention can be given to the client's needs based on space To let your address exemplify your class