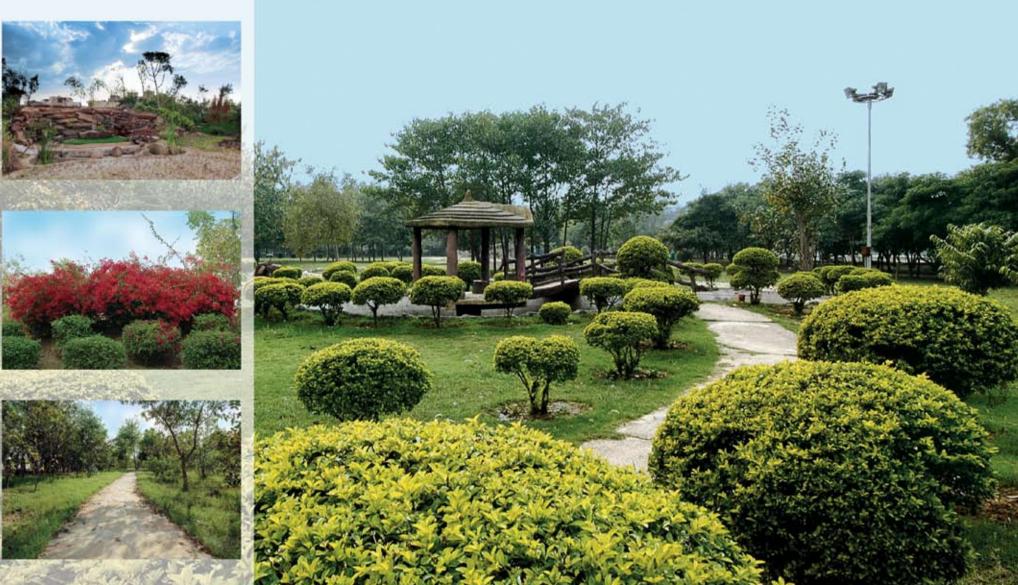

### ...at the center of Gurgaon amidst lush green nvironment

While splashing waterfalls and rustic fountains abound in glory, serene and beautiful landscape gently calms the senses.

ACTUAL LANDSCAPE PHOTOGRAPHS OF SITE AND GREEN BELT

While Atlantis is most conveniently located with direct entry from NH-8, a 20 acre green belt at entrance to the complex ensures a pollution-free and noise-free environment. Whats more, the tree-lined jogging trails and flower essenced open lawns ensure that you can enjoy the evenings with your loved ones in quite the same way that the bounties of nature were cherished by the Atlanteans. Apart from that the beautifully manicured lawns and gleaming waterscapes in front of all the blocks ensures that you lead a clean, healthy and modern lifestyle with the old-world charm.