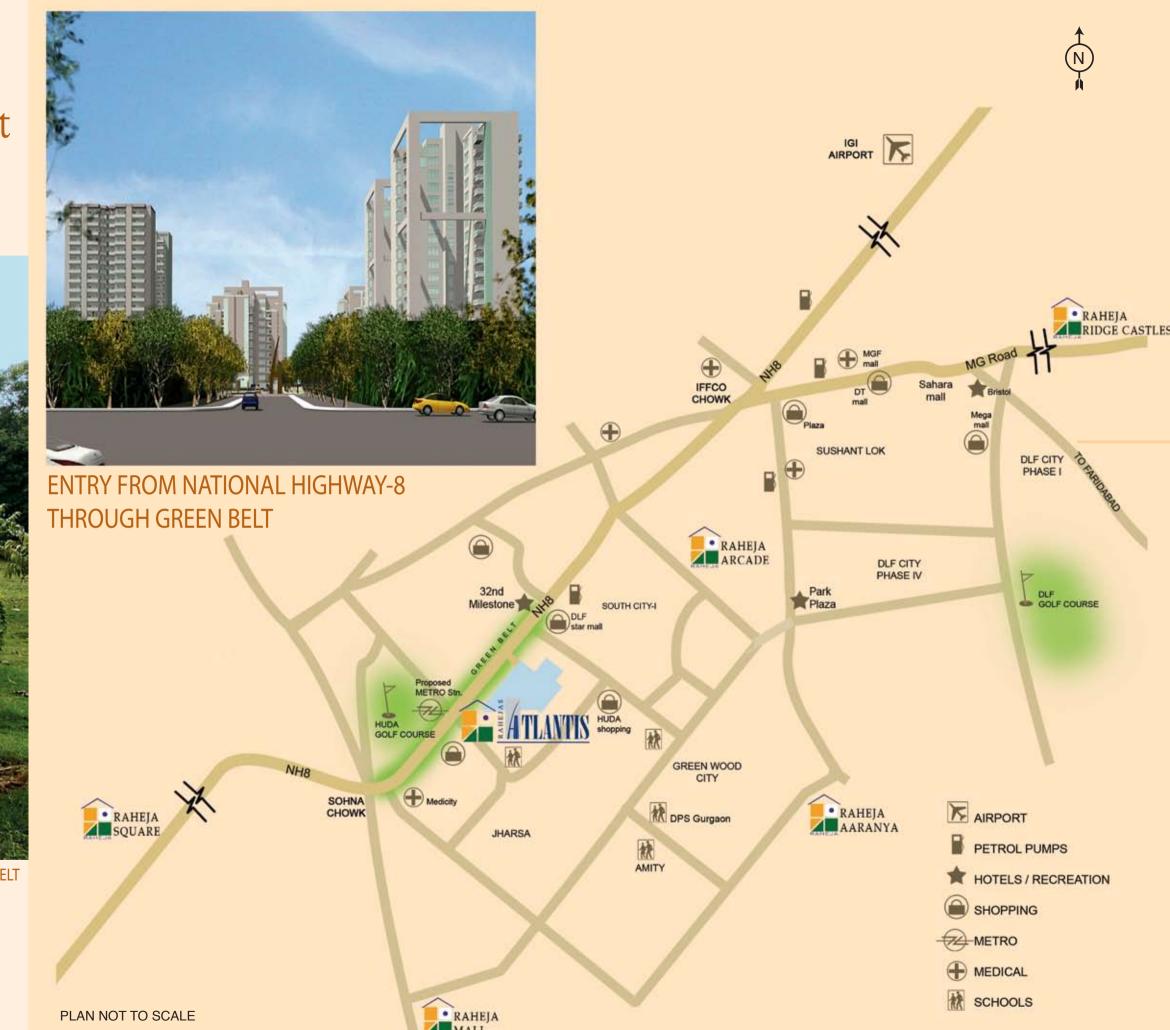

ream Location

Atlantis is located in the heart of Gurgaon, on the 8 lane NH-8 expressway between IFFCO and Rajiv Chowks.

This dream location ensures that the Atlantis is most easily accessible. In fact, it's just 12 minutes away from the Indira Gandhi International airport. Access to the Atlantis is going to be even better in the future with the proposed MRTS to come within 100 meters of the complex - just walking distance.

The best of Gurgaon's schools, hospitals, shopping malls, banks, hotels, etc are within a stone's throw of Atlantis. A local Shopping Complex having Banks, ATMs, etc. is just 100 meters away.

The 32nd milestone, Signature Towers, Pacific Square, Galaxy Complex and the DLF Star Mall are within 500 meters. Various other Commercial complexes, Five Star Hotels and Shopping Malls are coming up at close quarters. The HUDA Golf Course is located within a kilometer. The biggest medicity around Delhi is within 2 kms of the complex, located just before Rajeev Chowk.

In every way, truly a dream location to live in.