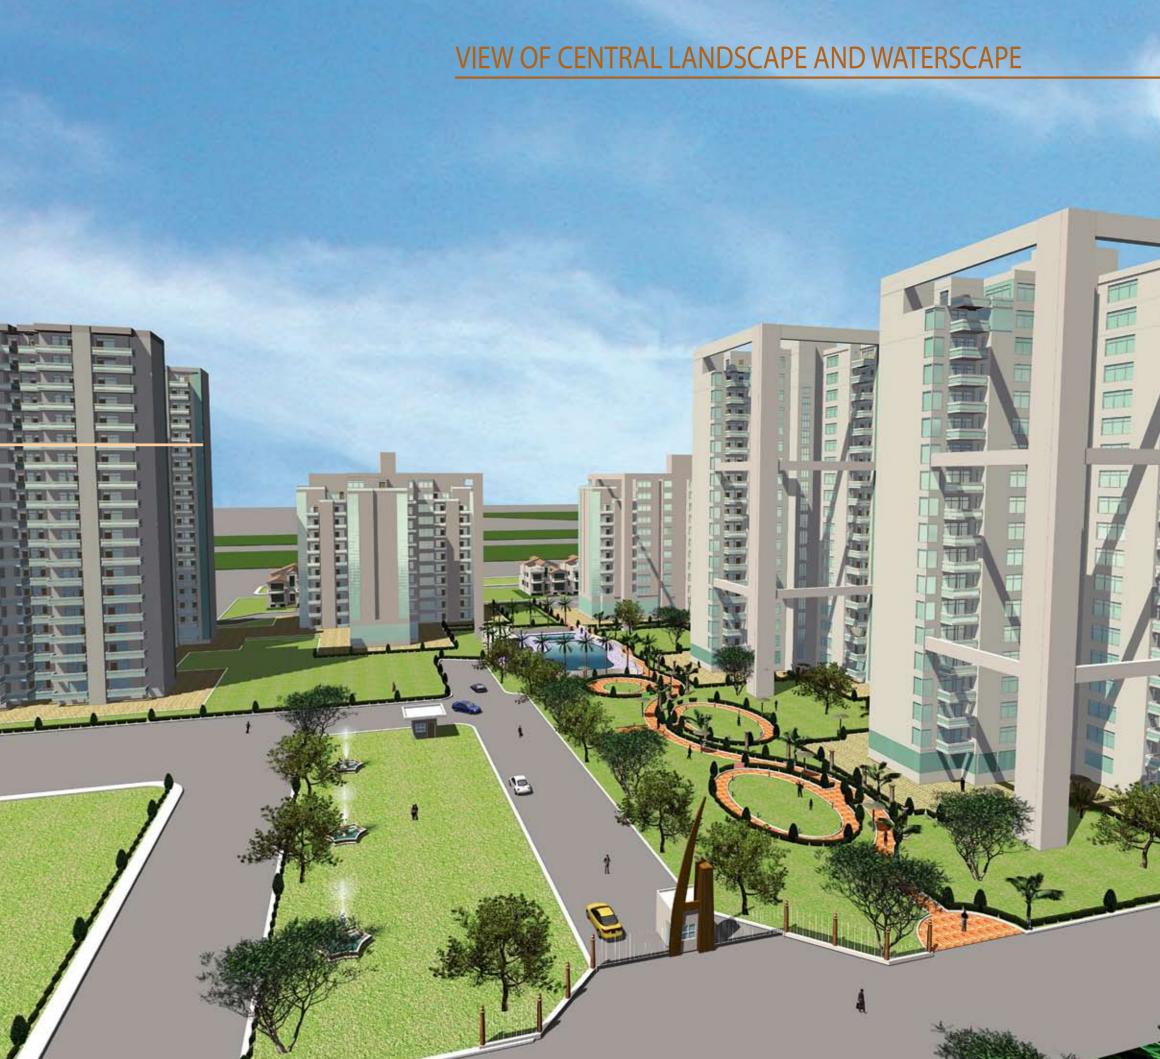

### iving like an Atlantean

Ensures that you live in luxury and grandeur with 5 star facilities at your disposal round-the-clock

Built on 10.3 acres of prime land, Atlantis has over 8 acres of green and open spaces apart from 20 acres of green belt and parks forming the gateway to the complex. Ample space to exercise, jog, play or just amble in peace away from the madding crowd. The landscaping is unique and has been designed to resurrect the glory of what was once the Atlantis.

Atlantis boasts of 11 lac sq ft of elegant condominiums, luxurious penthouses and grand villa suites. Each one of them is tastefully designed and constructed to

top-of-the-line specifications. Apart from the structure conforming to the latest seismic code, we have also provided Power Backup, Round the clock Security and Double level Basement Parking.

the residents. Special provisions have also been made for the children's play areas. Two Swimming pools, Fountains and Waterfalls comprise the waterbodies shimmering like jewels in the crown of the lush green landscape.