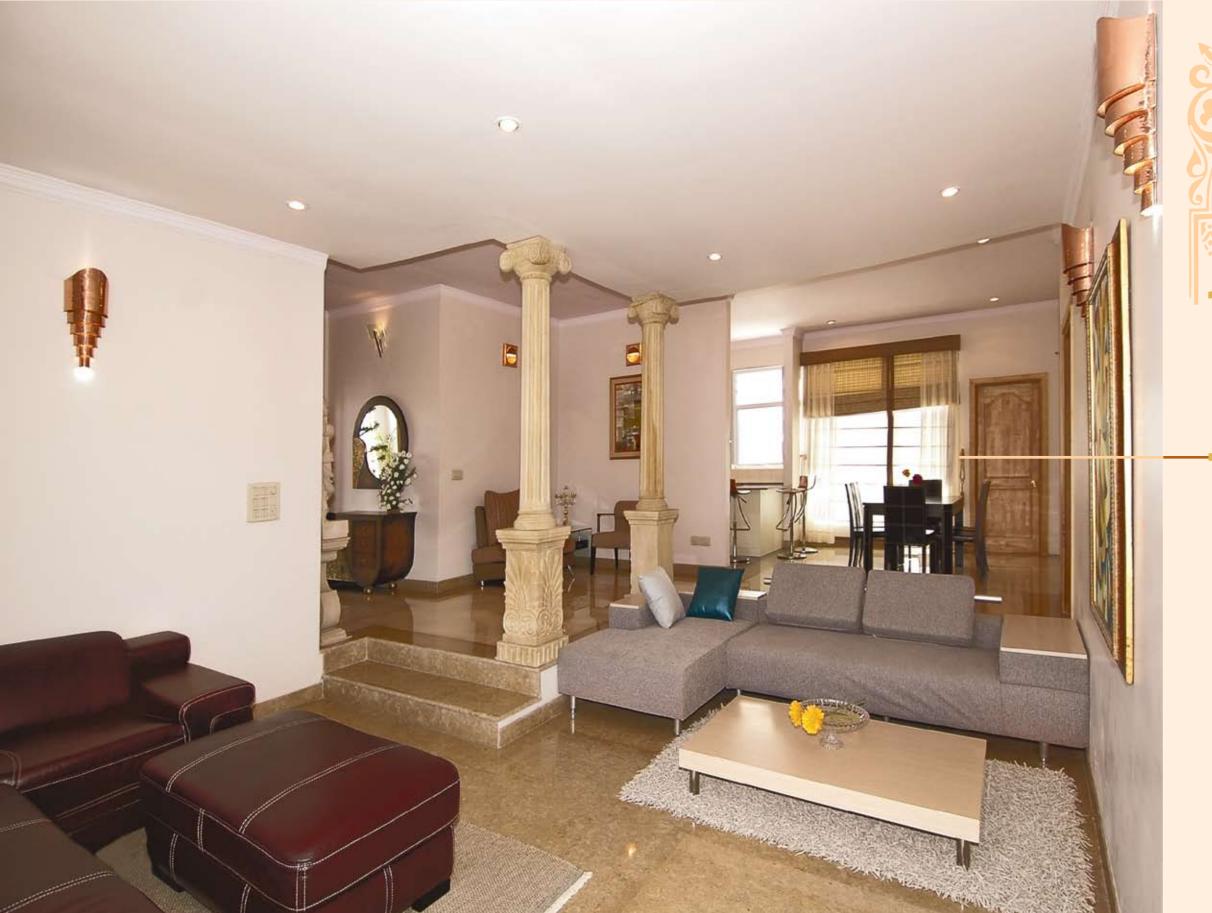

assionately Designed . . .

Every apartment in the complex has been meticulously

functionality, cutting-edge facilities and contemporary

Functionally, each apartment has been divided into 3

independent sections- The Domestic Help, the Formal Area

and the Informal Area. Private and public functions are

unintrusive living. Apart from that, a split level in all the

apartments exudes the feeling of an elegant and spacious

aesthetics.

bungalow.

designed by an in-house team of architects so that minute attention can be given to the client's needs based on space To let your address exemplify your class

apartment. This classical feel has been harmoniously blended into each apartment has been carefully chosen and with ultra-modern high-tech comforts like remote operated picked from the best in the world to make your space a truly world-class HOME.

Jacuzzis and modular kitchens to caress you in Five star

The interiors of the living spaces within the lush expanse of Atlantis have been designed to liberally let in the bounties of discreetly divided so as to render extremely comfortable and nature. An entire glass wall allows the sunlight to pour right into the living room. Big airy windows and large balconies lend an incomparable warmth and freshness to each of the

Specific handpicked materials were chosen for the finishes to We have designed the Atlantis passionately, not sparing any achieve a uniquely rustic and antiquated feel within the expense in any regard. Every single material that has gone