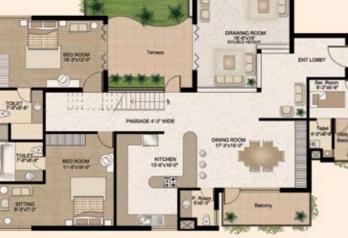

assionately Designed . . .

Every apartment in the complex has been meticulously

functionality, cutting-edge facilities and contemporary

Functionally, each apartment has been divided into 3

independent sections- The Domestic Help, the Formal Area

and the Informal Area. Private and public functions are

unintrusive living. Apart from that, a split level in all the

apartments exudes the feeling of an elegant and spacious

aesthetics.

bungalow.

designed by an in-house team of architects so that minute attention can be given to the client's needs based on space To let your address exemplify your class

apartment. This classical feel has been harmoniously blended into each apartment has been carefully chosen and with ultra-modern high-tech comforts like remote operated picked from the best in the world to make your space a truly world-class HOME.

Jacuzzis and modular kitchens to caress you in Five star

The interiors of the living spaces within the lush expanse of Atlantis have been designed to liberally let in the bounties of discreetly divided so as to render extremely comfortable and nature. An entire glass wall allows the sunlight to pour right into the living room. Big airy windows and large balconies lend an incomparable warmth and freshness to each of the

### illas, Penthouses & Presidential Suites

The Ultimate statement of style and luxury, these world-class homes apart from offering all the ultra-sophisticated facilities and finishes that comes as a standard in all the apartments, have the advantage of having huge terraces and