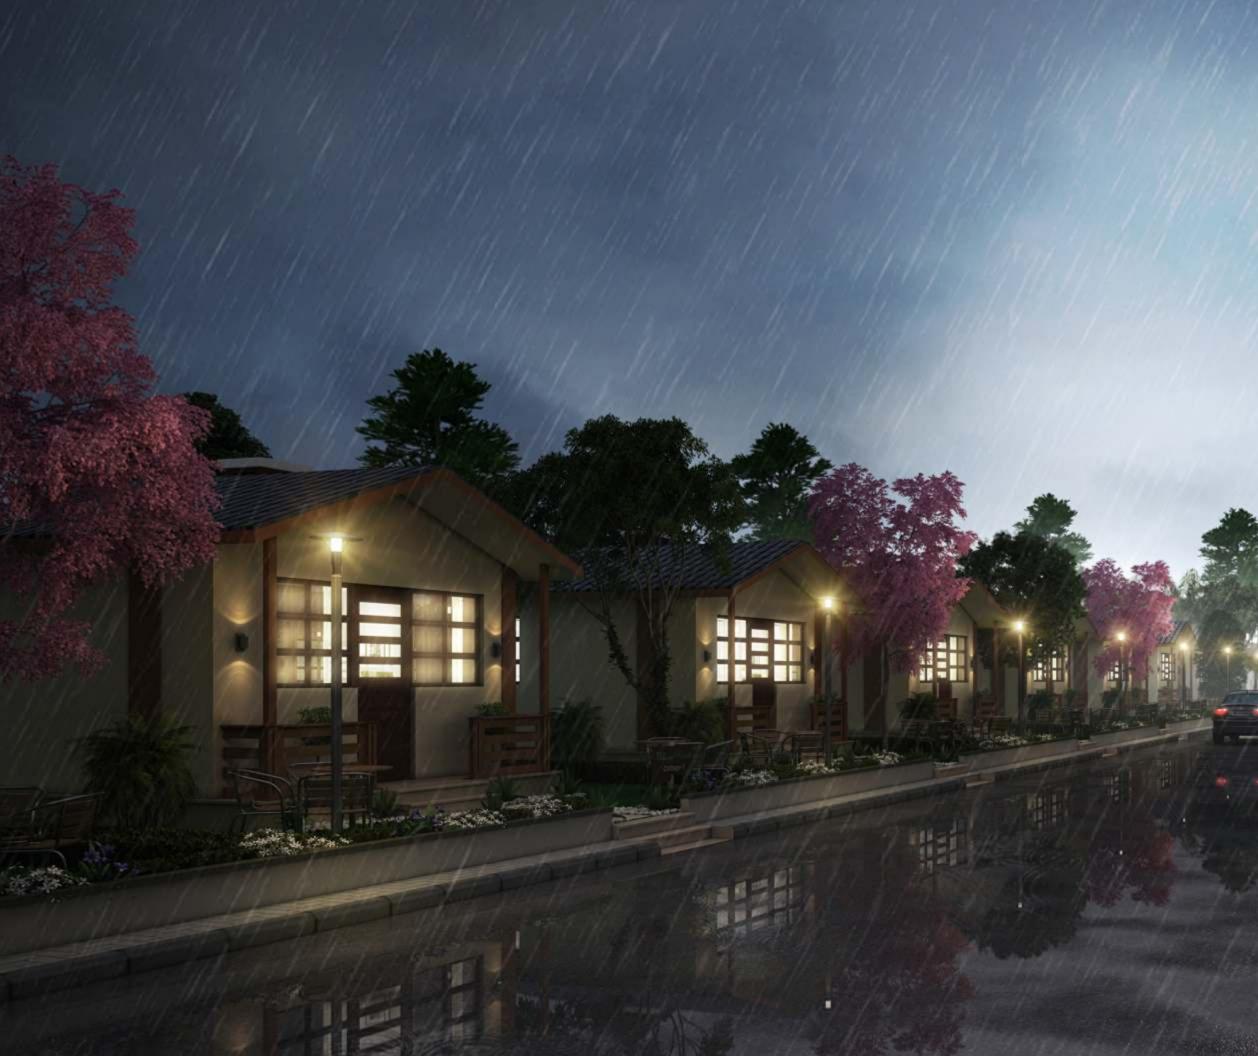

----

Offering customised fully furnished cottages.

Swaraaj Holiday Homes presents India's First Nature Park in the capital of Uttar Pradesh, Lucknow. The project if well architecturally designed. The park is covered with 20ft.of mountains and have lots of fun

Corporates meetings etc.

The cottages are very well designed as you can spend a good time in the lap of nature. Swaraaj Holiday Homes offers customised fully furnished cottages. There are three types of cottages available in The Villagio is in **900 sq.ft**, **750 sq.ft.** and the other is in **500 sq.ft**.

## The best year of your life, enjoy every moment.

The Plot areas of cottages are 900, 750 and 500 sq.ft

Construction area : 320, 300and 280 sq.ft.

Cottages are fully furnished

Boundry of every cottage is covered by 2ft. high wall and

above it is covered by trees.

Every cottage has 6 ft. wide Steel Gate

Every cottage has own maintained Garden.

Water Supply

Well managed Sewage system.

Every cottage has 4-5 fruit Plants.

40, 30, 25 ft. wide roads