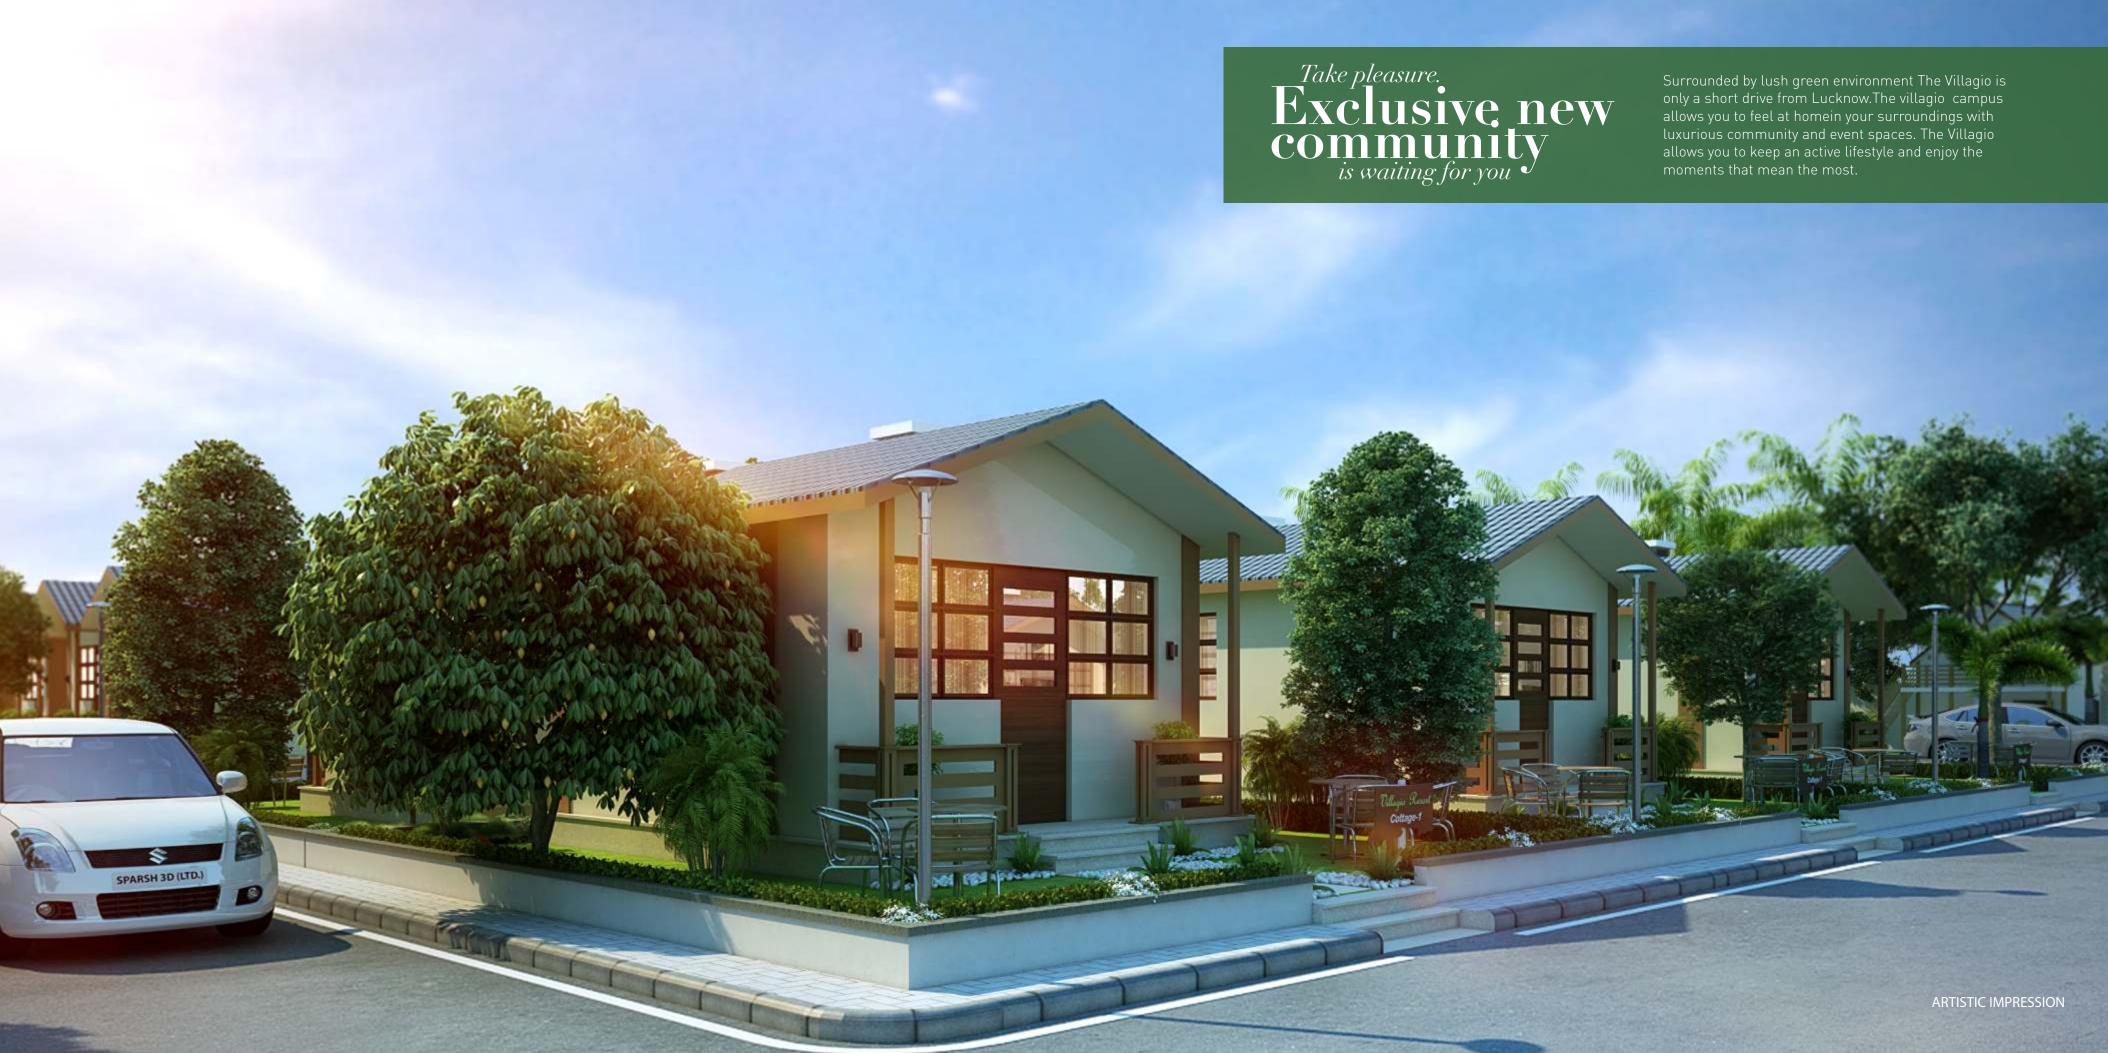

----

Offering customised fully furnished cottages.

Swaraaj Holiday Homes presents India's First Nature Park in the capital of Uttar Pradesh, Lucknow. The project if well architecturally designed. The park is covered with 20ft.of mountains and have lots of fun

Corporates meetings etc.

The cottages are very well designed as you can spend a good time in the lap of nature. Swaraaj Holiday Homes offers customised fully furnished cottages. There are three types of cottages available in The Villagio is in **900 sq.ft**, **750 sq.ft.** and the other is in **500 sq.ft**.

## The best year of your life, enjoy every moment.

The Plot areas of cottages are 900, 750 and 500 sq.ft

Construction area : 320, 300and 280 sq.ft.

Cottages are fully furnished

Boundry of every cottage is covered by 2ft. high wall and

above it is covered by trees.

Every cottage has 6 ft. wide Steel Gate

Every cottage has own maintained Garden.

Water Supply

Well managed Sewage system.

Every cottage has 4-5 fruit Plants.

40, 30, 25 ft. wide roads