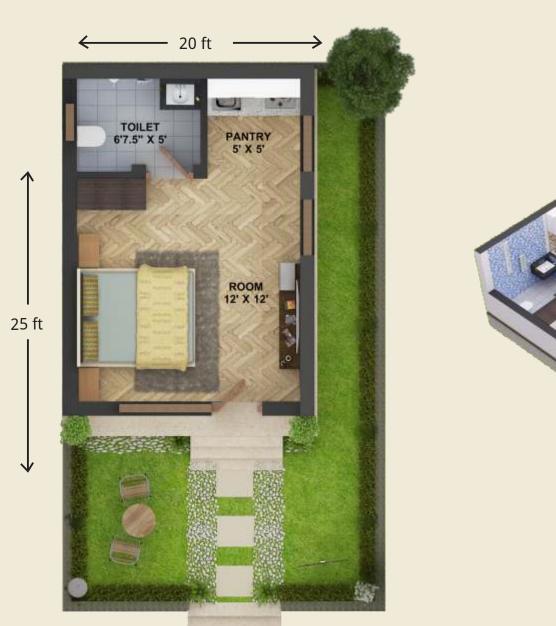

## **FLOOR PLAN**

Plot Area: 900 sq.ft. Covered Area: 320 sq.ft. **FLOOR PLAN** Plot Area: 750 sq.ft. Covered Area: 300 sq.ft.

The Villagio is a fresh, active community with calming surroundings for the encore of life.The perfect community for a new beginning that provides the quality of life and luxury living you are accustomed to.

## **FLOOR PLAN**

Plot Area: 500 sq.ft. Covered Area: 280 sq.ft.

The Villagio is a fresh, active community with calming surroundings for the encore of life. The perfect community for a new beginning that provides the quality of life and luxury living you are accustomed to.