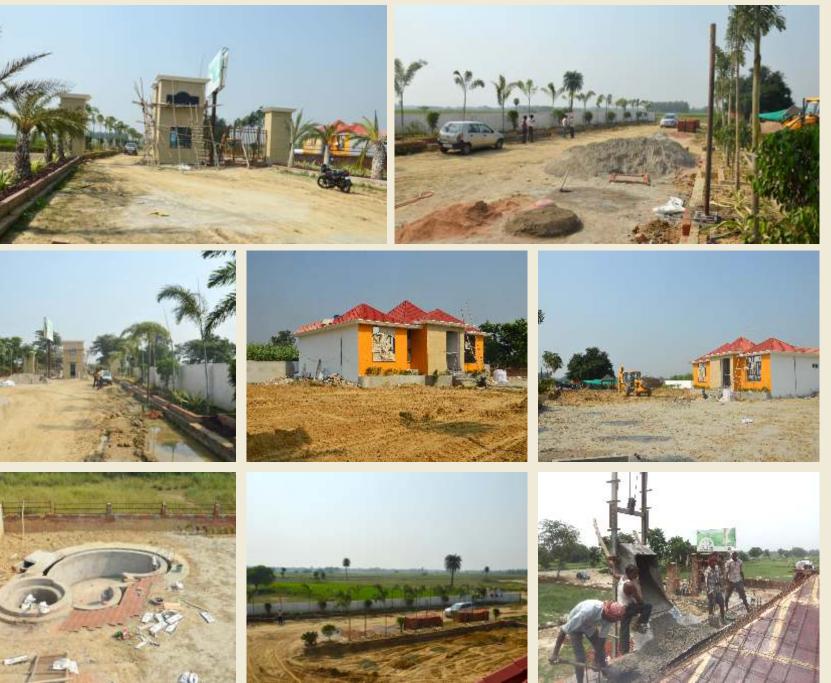

320 sq.ft. **FLOOR PLAN** Plot Area: 750 sq.ft. Covered Area: 300 sq.ft.



The Villagio is a fresh, active community with calming surroundings for the encore of life.The perfect community for a new beginning that provides the quality of life and luxury living you are accustomed to.

Surrounded by lush green environment Villagio is only a short drive from Lucknow.The villagio campus allows you to feel at home in your surroundings with luxurious community and event spaces.

## **FLOOR PLAN**

Plot Area: 500 sq.ft. Covered Area: 280 sq.ft.

The Villagio is a fresh, active community with calming surroundings for the encore of life. The perfect community for a new beginning that provides the quality of life and luxury living you are accustomed to.









## **PROJECT UPDATE** Actual Images



### SWARAAJ HOLIDAY HOMES PVT. LTD.

Ground Floor, Sana Palace 1, Near Sahara Mall, Shahnajaf Road, Lucknow-01 9026 884 884

#### Site Address: The Villagio

Lucknow Maurawan Road, Mohanlalganj, Near Ambalika Institute, Lucknow, Uttar Pradesh, Pin Code: 226301

www.swaraajholidayhomes.com

**Disclaimer:** All the plans and specifications are indicative and are subject to change as decided by the developer in the best interest of development. This brochure is purely conceptual & is not a legal offering. Further the promoters, architects reserve the right to add specification/elevation mentioned, if so warranted by the circumstances. All layouts, specifications, photographs are tentative & subject to variation.