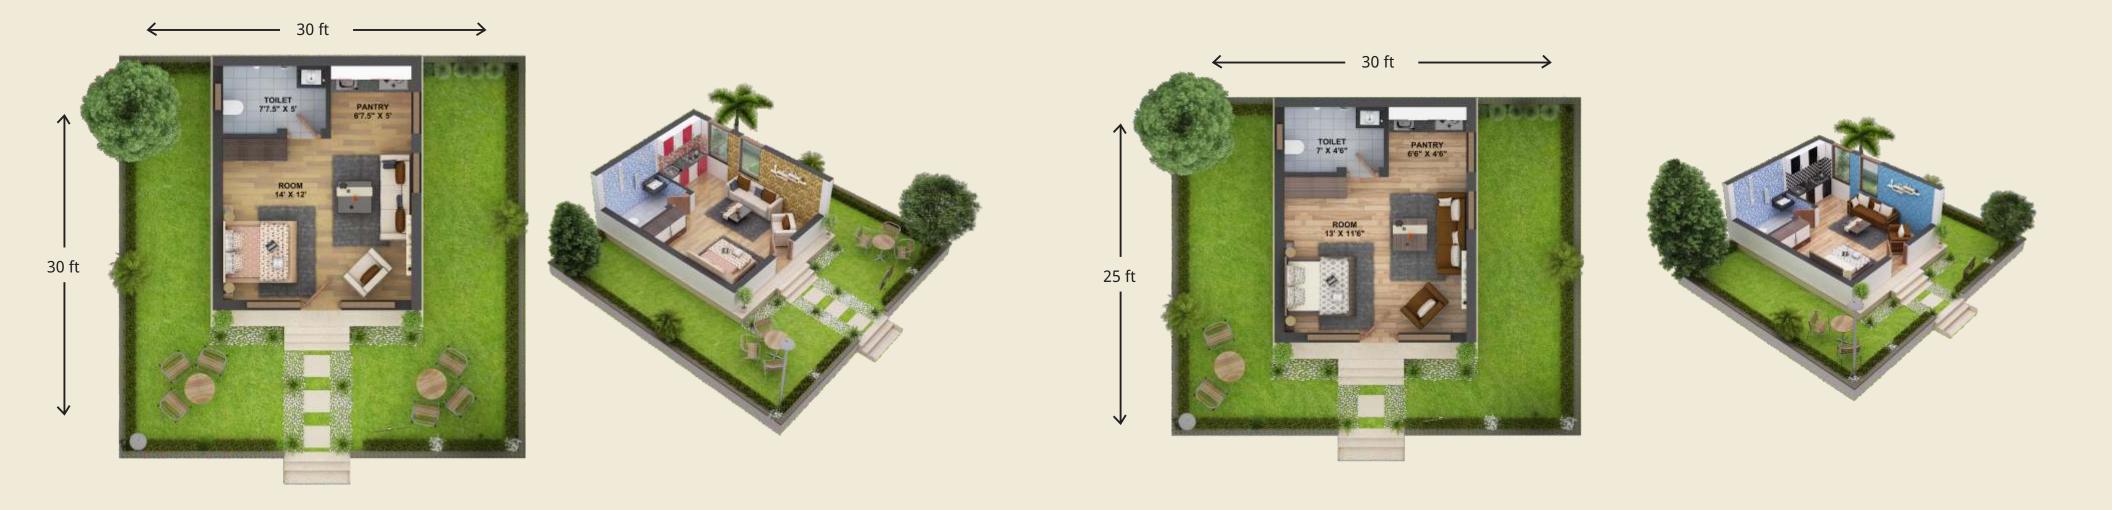

## **FLOOR PLAN**

Plot Area: 900 sq.ft. Covered Area: 320 sq.ft. **FLOOR PLAN** Plot Area: 750 sq.ft. Covered Area: 300 sq.ft.

The Villagio is a fresh, active community with calming surroundings for the encore of life.The perfect community for a new beginning that provides the quality of life and luxury living you are accustomed to.

Surrounded by lush green environment Villagio is only a short drive from Lucknow.The villagio campus allows you to feel at home in your surroundings with luxurious community and event spaces.