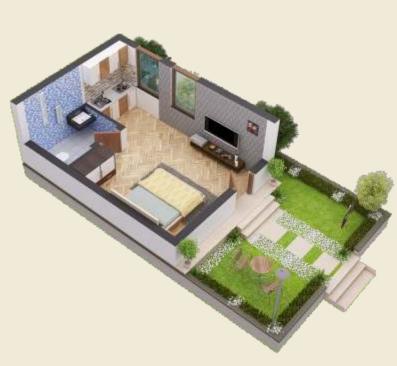

## **FLOOR PLAN**

Plot Area: 500 sq.ft. Covered Area: 280 sq.ft.

The Villagio is a fresh, active community with calming surroundings for the encore of life. The perfect community for a new beginning that provides the quality of life and luxury living you are accustomed to.