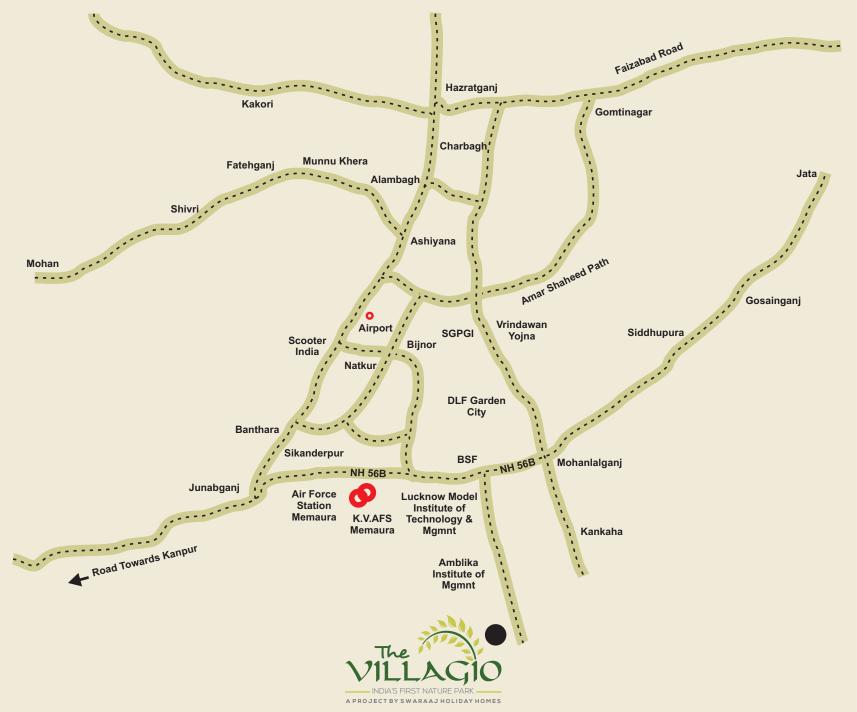

tiles /Marble Bedrooms: Vitrified tiles /Marble Balconies: Anti Skid ceramics tiles /Marble

#### Kitchen

Flooring : Anti Skid ceramics tiles (Kajaria, Varmora, RAK)/Marble Wall Finishes: Ceramic tiles 2'0" above platform, wall in OBD Counter: Granite Top

#### Windows

Powder coated/Anodised/Aluminium Glazed Shutters or Teak finish wooden Shutters

#### Doors

Seasoned Hardwood frames, Commercial laminated flush doors

#### Electrical

Copper electrical wiring in concealed conduct with provision for light points with standard modulator switch, T.V & Solar light wiring in all rooms.

#### Toilet

Walls: Ceramic Tiles upto 7ft height Flooring: Anti Skid Ceramic Tiles (Kajaria, Varmora, RAK) Fittings:Granite/Marble counter, Branded sanitary fixture(Cera, Hindware)

0

## **LOCATION MAP**



## **FLOOR PLAN**

Plot Area: 900 sq.ft. Covered Area: 320 sq.ft. **FLOOR PLAN** Plot Area: 750 sq.ft. Covered Area: 300 sq.ft.



The Villagio is a fresh, active community with calming surroundings for the encore of life.The perfect community for a new beginning that provides the quality of life and luxury living you are accustomed to.

Surrounded by lush green environment Villagio is only a short drive from Lucknow.The villagio campus allows you to feel at home in your surroundings with luxurious community and event spaces.

## **FLOOR PLAN**

Plot Area: 500 sq.ft. Covered Area: 280 sq.ft.

The Villagio is a fresh, active community with calming surroundings for the encore of life. The perfect community for a new beginning that provides the quality of life and luxury living you are accu