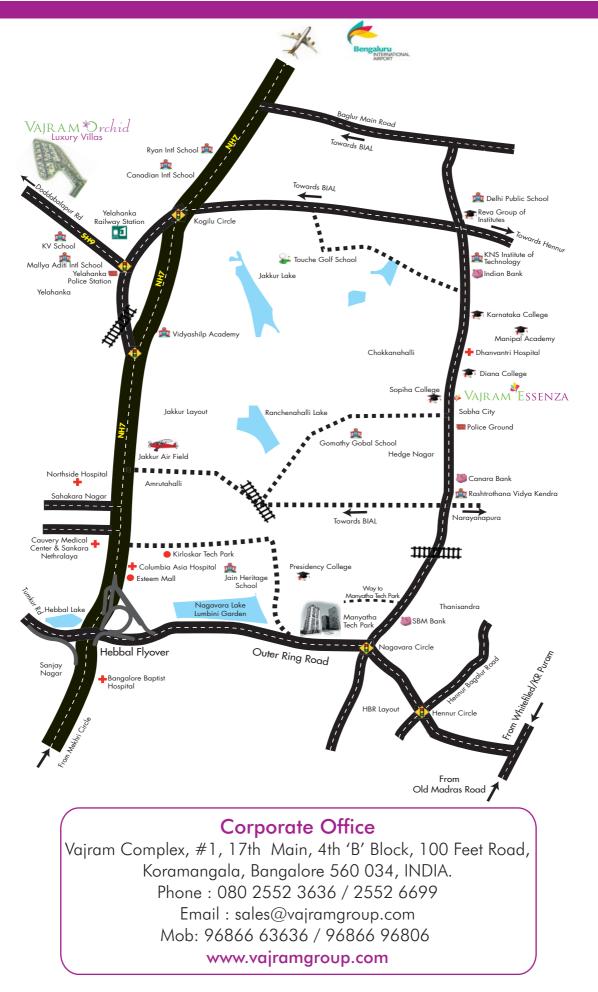

#### Location:

- Only 4 Kms from Outer Ring Road
- 5 mins drive to High Tech Neighborhood of Manyata Tech Park through signal free Thanisandra Main road.
- Close to Major International Schools, Colleges, Hospitals, Parks, Lakes, Shopping complex among others.
- Public transport and basic amenities just in the vicinity.
- Easy accessibility to Hebbal, City Centre and Bangalore International Airport.