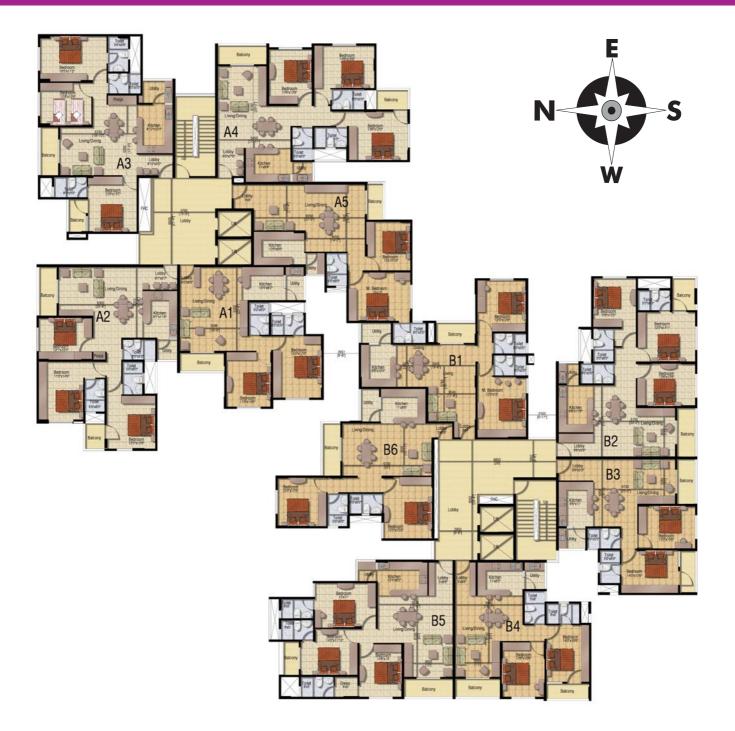

- A1 1240 sft
- A2 1645 sft
- A3 1610 sft
- A4 1652 sft
- A5 1312 sft

- B1 1256 sft
- B2 1619 sft
- B3 1248 sft
- B4 1234 sft
- B5 1577 sft
- B6 1252 sft