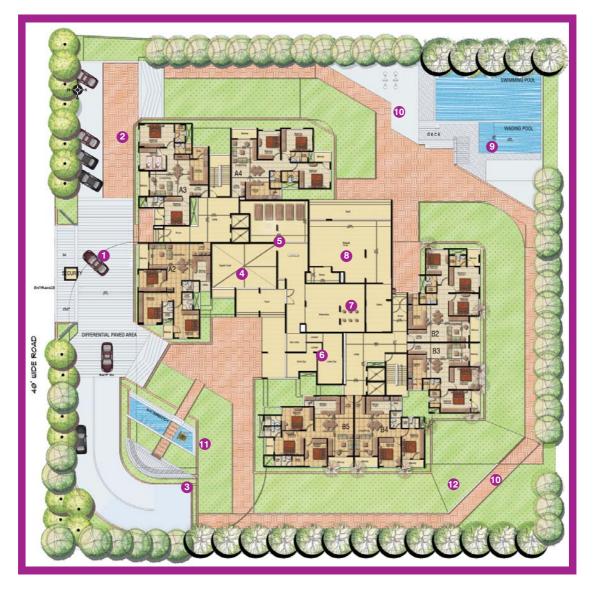

## Master Plan

- Entrance
- 2 Visitor Car Park
- 3 Towards basement 1 and basement 2
- 4 Squash Court
- 6 Gymnasium
- 6 Steam and Sauna

- Library
- 8 Party Hall & Lawn
- Swimming pool with Toddler pool
- Children's Play Area
- 1 Landscape with Water body
- Walking Track