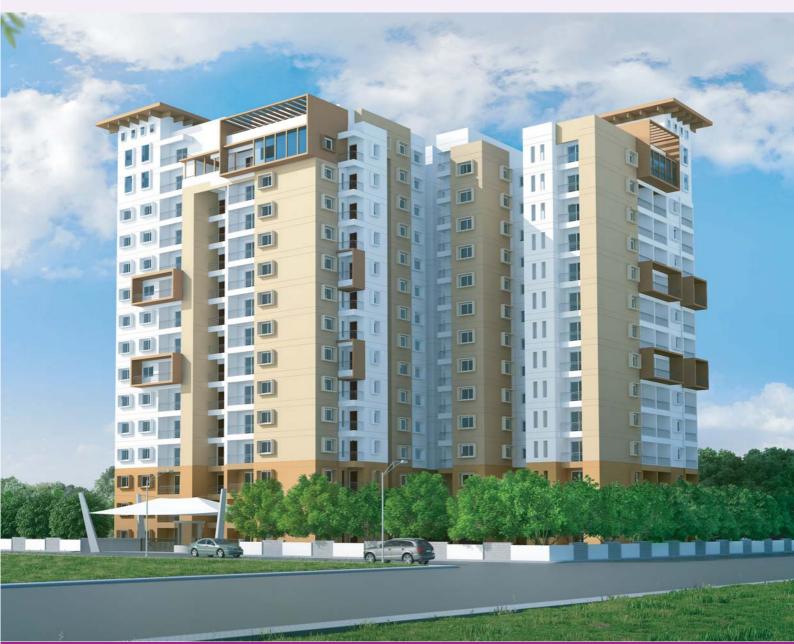

# Vajram Essenza Overview

"ESSENZA, as the name suggests, is the essence of living, an aspirational space designed with a passion to detail. Essenza captures the quality of life, as one would want it to be. Practical, yet luxurious; strong yet graceful; contemporary, yet timeless.

Soaring 14 floors in two magnificent adjacent blocks, with Italian marble finished entrance lobby, the Essenza elevates your dreams into a new world.

Amenities include a Swimming pool, exclusive toddler's pool, squash court, well appointed gym with Steam Room, reading library, children's play area, walking track, function hall with an extended manicured lawn for the surprise party.

With an objective to maximize Light & ventilation to all areas, with over 70% of open area, Essenza redefines urban living beyond expectations. The layout is designed to maximize the perimeter to get you the most daylight with minimum intrusion from your neighbours.