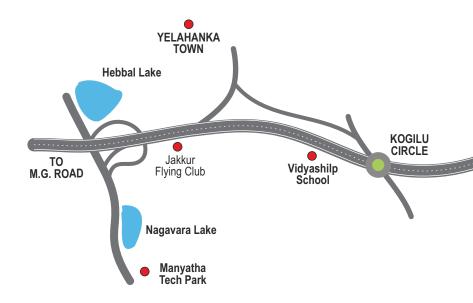

## **Location Benefits**

#### Smart Location:

Located on NH 207 near Devanahalli. In close proximity of the Kempegowda International Airport. In close proximity of the proposed Business Parks and SEZs. Smooth connectivity to the rest of the city, via the NH7 and a good network of arterial roads.

### Education

Akash Intl School - 4.2 Kms Anantha Vidya Nikethan - 4 Kms Delhi Public School - 24. 6 Kms Sterling School -2.7 Kms GITAM University -15.3 Kms

**Connectivity** Kempegowda Intl. Airport - 17 Kms Devanahalli Railway Station - 3.7 Kms