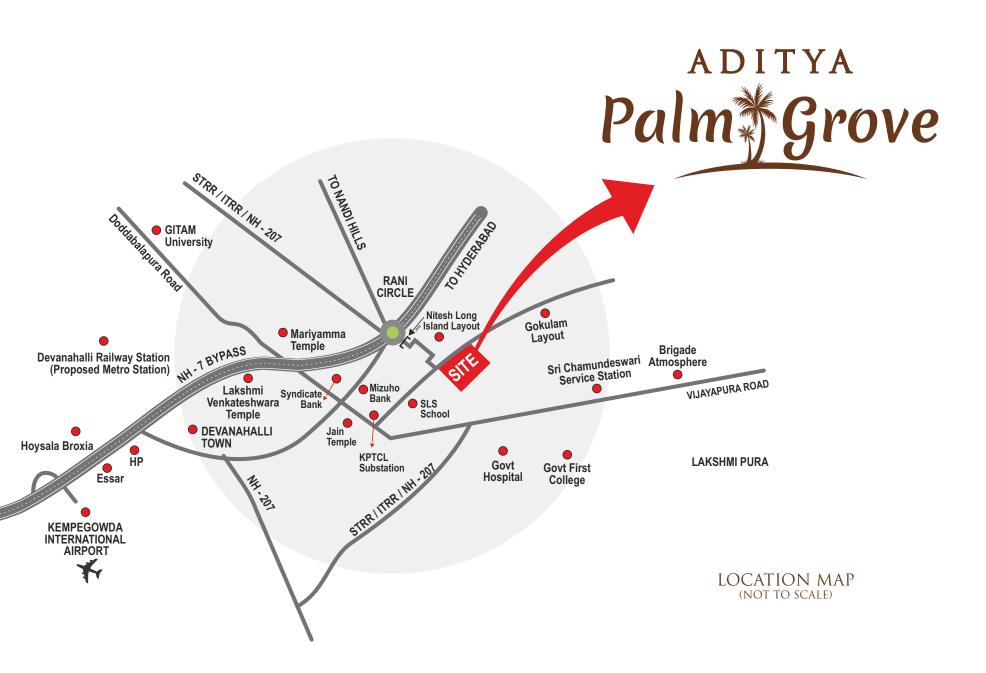

## **Location Benefits**

#### Smart Location:

Located on NH 207 near Devanahalli. In close proximity of the Kempegowda International Airport. In close proximity of the proposed Business Parks and SEZs. Smooth connectivity to the rest of the city, via the NH7 and a good network of arterial roads.

#### Proposed development nearby

Devanahalli is all set to become a major commercial hub Proposed Supreme Court South Indian Bench 150 Acres cricket stadium ITMR in 1200 acres Aerospace SEZ Devanahalli Business Park (DBP) on a site of 413 acres by KSIIDC Development of 4 to 5 IT-ITES / Electronic Hardware SEZs inside the DBP Widening of NH7 to 8 lanes, to improve access to Devanahalli DC office on 20 acres

#### Landmark Projects

Brigade Atmosphere - 1.3 Kms Brigade Orchards - 7.3 Kms Prestige Golf Shire - 8.5 Kms Sobha Lifestyle Legacy - 8.3 Kms KIADB Aerospace SEZ Hardware Park & Finance City - 14.9 Kms

### Education

Akash Intl School - 4.2 Kms Anantha Vidya Nikethan - 4 Kms Delhi Public School - 24. 6 Kms Sterling School -2.7 Kms GITAM University -15.3 Kms

**Connectivity** Kempegowda Intl. Airport - 17 Kms Devanahalli Railway Station - 3.7 Kms

#### Hospitals

Leena Multi-speciality Hospital - 3.3 Kms Proposed Narayana Hrudayalaya - 2.9 Kms Akash Hospital - 4.7 Kms