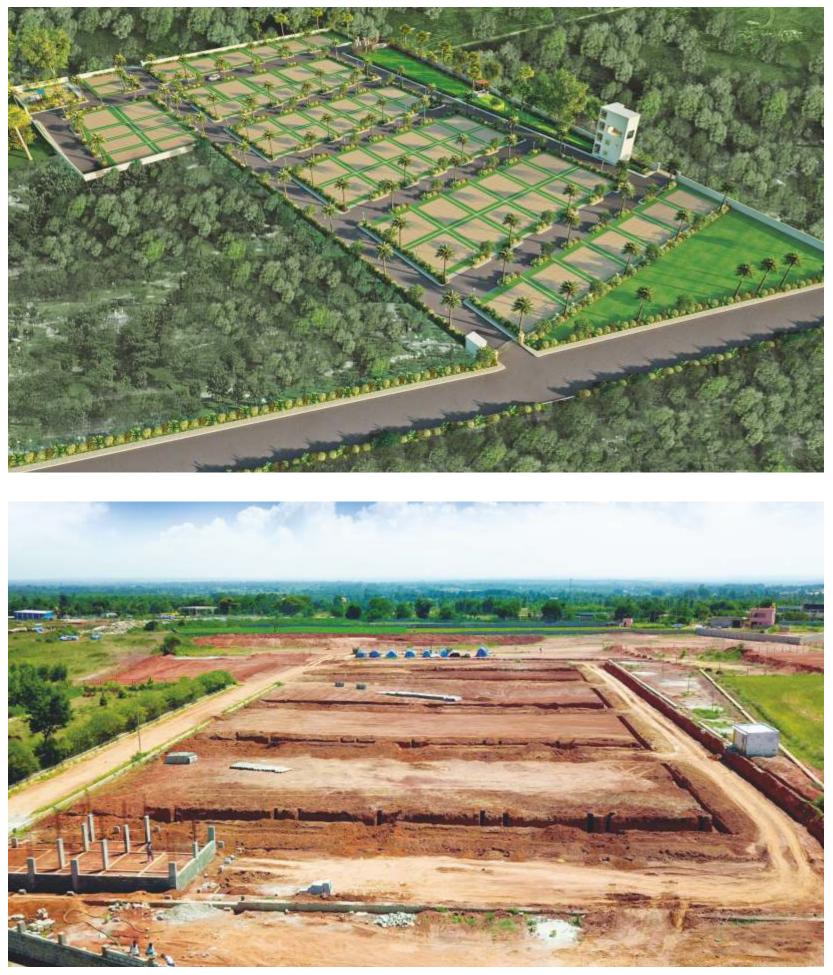

Actual image from site

| AREA STATEMENT                                                                          |        |              |               |
|-----------------------------------------------------------------------------------------|--------|--------------|---------------|
| PLOT NUMBERS                                                                            | FACING | AREAS IN SFT | SIZES         |
| 1*                                                                                      | SF     | odd          | odd           |
| 2*                                                                                      | WF     | odd          | odd           |
| 3*                                                                                      | WF     | odd          | odd           |
| 4*                                                                                      | NF     | odd          | odd           |
| 5*                                                                                      | WF     | odd          | odd           |
| 6*                                                                                      | WF     | odd          | odd           |
| 7*                                                                                      | WF     | odd          | odd           |
| 8*                                                                                      | WF     | odd          | odd           |
| 9*                                                                                      | WF     | odd          | odd           |
| 10, 11, 12, 13                                                                          | EF     | 2400         | 40'0" X 60'0" |
| 14, 15                                                                                  | NF     | 871          | 30'0" X 29'0" |
| 16                                                                                      | NF     | 2080         | 52'0" X 40'0" |
| 17, 18, 19                                                                              | NF     | 1199         | 30'0" X 40'0" |
| 20, 21, 22                                                                              | SF     | 1199         | 30'0" X 40'0" |
| 23                                                                                      | EF     | 2084         | 40'0" X 52'1" |
| 24, 36, 48, 60                                                                          | WF     | 1563         | 39'1" X 40'0" |
| 35, 47, 59, 72                                                                          | EF     | 1563         | 39'1" X 40'0" |
| 66                                                                                      | EF     | 1275         | 32'0" X 40'0" |
| 30, 31, 32, 33, 34,<br>42, 43, 44, 45, 46,                                              | EF     | 1199         | 30'0" X 40'0" |
| 54, 55, 56, 57, 58,<br>67, 68, 69, 70, 71                                               |        |              |               |
| 25, 26, 27, 28, 29,<br>37, 38, 39, 40, 41,<br>49, 50, 51, 52, 53,<br>61, 62, 63, 64, 65 | WF     | 1199         | 30"0" X 40'0" |