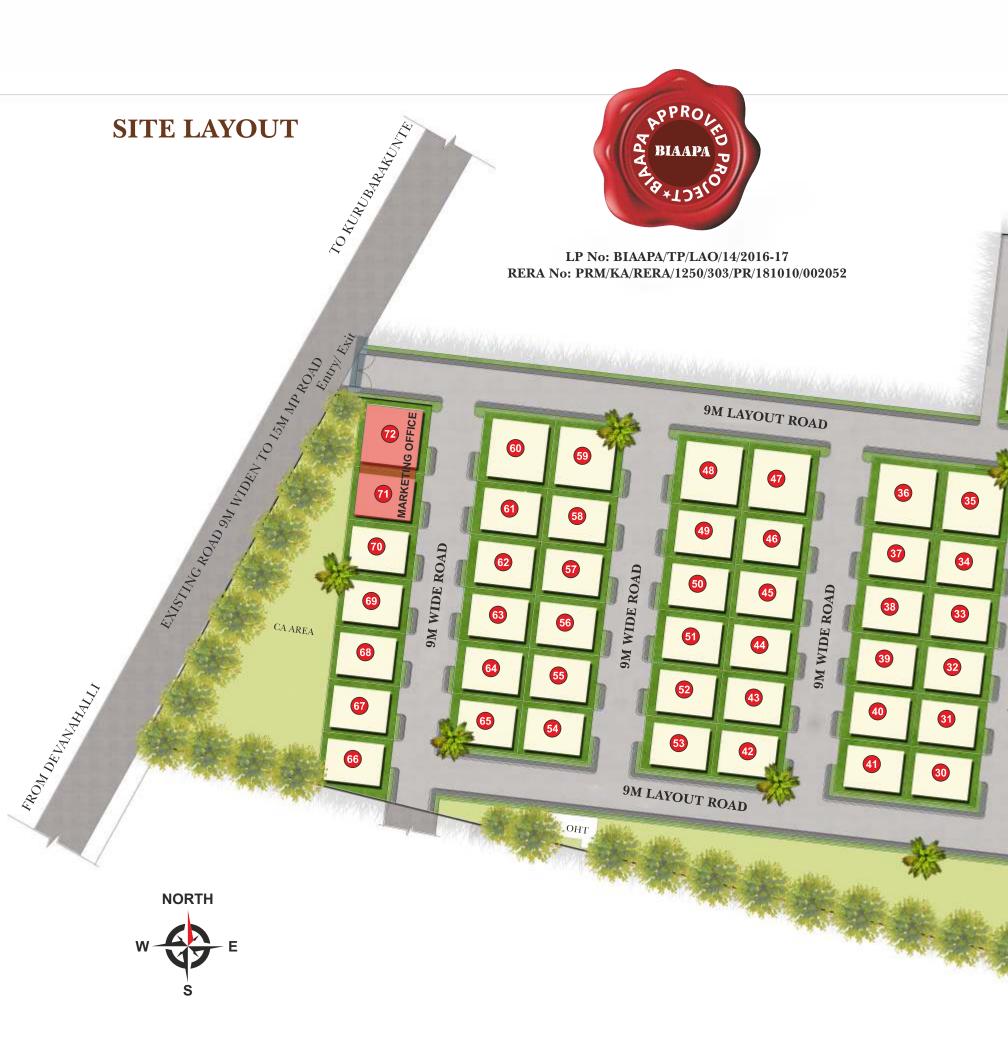

Actual image from site

| AREA STATEMENT                                                                          |        |              |               |
|-----------------------------------------------------------------------------------------|--------|--------------|---------------|
| PLOT NUMBERS                                                                            | FACING | AREAS IN SFT | SIZES         |
| 1*                                                                                      | SF     | odd          | odd           |
| 2*                                                                                      | WF     | odd          | odd           |
| 3*                                                                                      | WF     | odd          | odd           |
| 4*                                                                                      | NF     | odd          | odd           |
| 5*                                                                                      | WF     | odd          | odd           |
| 6*                                                                                      | WF     | odd          | odd           |
| 7*                                                                                      | WF     | odd          | odd           |
| 8*                                                                                      | WF     | odd          | odd           |
| 9*                                                                                      | WF     | odd          | odd           |
| 10, 11, 12, 13                                                                          | EF     | 2400         | 40'0" X 60'0" |
| 14, 15                                                                                  | NF     | 871          | 30'0" X 29'0" |
| 16                                                                                      | NF     | 2080         | 52'0" X 40'0" |
| 17, 18, 19                                                                              | NF     | 1199         | 30'0" X 40'0" |
| 20, 21, 22                                                                              | SF     | 1199         | 30'0" X 40'0" |
| 23                                                                                      | EF     | 2084         | 40'0" X 52'1" |
| 24, 36, 48, 60                                                                          | WF     | 1563         | 39'1" X 40'0" |
| 35, 47, 59, 72                                                                          | EF     | 1563         | 39'1" X 40'0" |
| 66                                                                                      | EF     | 1275         | 32'0" X 40'0" |
| 30, 31, 32, 33, 34,<br>42, 43, 44, 45, 46,                                              | EF     | 1199         | 30'0" X 40'0" |
| 54, 55, 56, 57, 58,<br>67, 68, 69, 70, 71                                               |        |              |               |
| 25, 26, 27, 28, 29,<br>37, 38, 39, 40, 41,<br>49, 50, 51, 52, 53,<br>61, 62, 63, 64, 65 | WF     | 1199         | 30"0" X 40'0" |