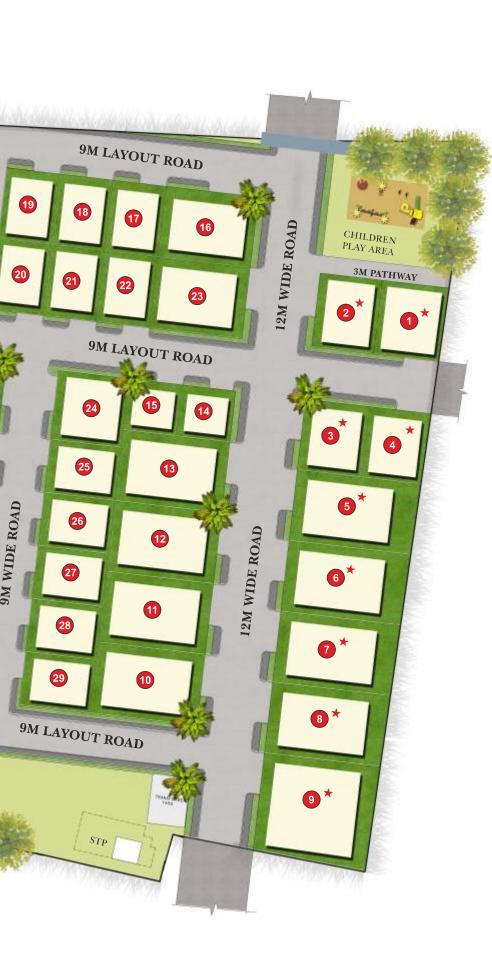

Actual image from site

| AREA STATEMENT                                                                          |        |              |               |
|-----------------------------------------------------------------------------------------|--------|--------------|---------------|
| PLOT NUMBERS                                                                            | FACING | AREAS IN SFT | SIZES         |
| 1*                                                                                      | SF     | odd          | odd           |
| 2*                                                                                      | WF     | odd          | odd           |
| 3*                                                                                      | WF     | odd          | odd           |
| 4*                                                                                      | NF     | odd          | odd           |
| 5*                                                                                      | WF     | odd          | odd           |
| 6*                                                                                      | WF     | odd          | odd           |
| 7*                                                                                      | WF     | odd          | odd           |
| 8*                                                                                      | WF     | odd          | odd           |
| 9*                                                                                      | WF     | odd          | odd           |
| 10, 11, 12, 13                                                                          | EF     | 2400         | 40'0" X 60'0" |
| 14, 15                                                                                  | NF     | 871          | 30'0" X 29'0" |
| 16                                                                                      | NF     | 2080         | 52'0" X 40'0" |
| 17, 18, 19                                                                              | NF     | 1199         | 30'0" X 40'0" |
| 20, 21, 22                                                                              | SF     | 1199         | 30'0" X 40'0" |
| 23                                                                                      | EF     | 2084         | 40'0" X 52'1" |
| 24, 36, 48, 60                                                                          | WF     | 1563         | 39'1" X 40'0" |
| 35, 47, 59, 72                                                                          | EF     | 1563         | 39'1" X 40'0" |
| 66                                                                                      | EF     | 1275         | 32'0" X 40'0" |
| 30, 31, 32, 33, 34,<br>42, 43, 44, 45, 46,                                              | EF     | 1199         | 30'0" X 40'0" |
| 54, 55, 56, 57, 58,<br>67, 68, 69, 70, 71                                               |        |              |               |
| 25, 26, 27, 28, 29,<br>37, 38, 39, 40, 41,<br>49, 50, 51, 52, 53,<br>61, 62, 63, 64, 65 | WF     | 1199         | 30"0" X 40'0" |