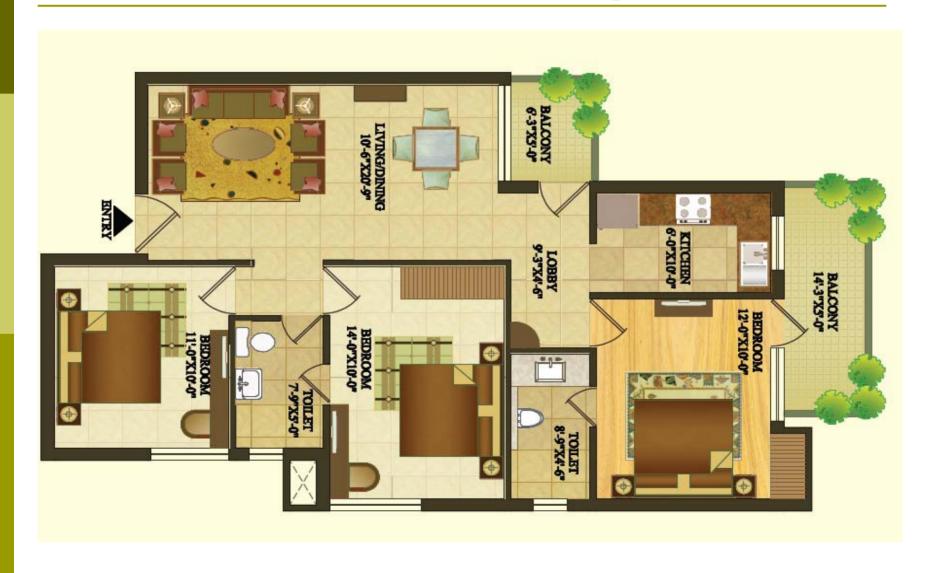

9 with lift
- ■Landscaped Lawns and Adequate Parking
- **□**Exclusive Club House
- Tennis Court
- ■Gated Complex
- Rain Water Harvesting
- ■Proposed Primary and Nursery Schools



Landscaped Lawns



Exclusive Club House



#### Amenities

- Private Balconies
- Reserved Parking
- Ample Power backup
- Large Open Spaces
- Pollution Free Environment
- Amphitheatre
- Kids Play Areas
- World Class Club
- State of Art Health Care
- 24 Hours Security



Secured Gated Complex



Kids Play Areas



#### Master Plan



#### LEGENDS-:

- 1. CLUB
- 2. JOGGING TRACK
- 3. CYCLING TRACK
- 4. SANDPIT
- 5. TODDLER PARK
- 6. TENNIS COURT
- 7. AMPHITHEATRE
- 8. FEATURE FOREST
- 9. PUTTING GREEN
- 10. WATER BODY WITH SEATS
- 11. BARBEQUE
- 12. SKATING RINK



## Stilt + 14 & 19:3 BHK Floor Plan (1180 Sq.ft)





### Stilt + 14 & 19: 3 BHK+3T Floor Plan (1417 Sq.ft)





#### Stilt + 19: 3 BHK + S Floor Plan (1608 Sq.ft)





## Stilt + 19: 3 BHK + S Floor Plan (1665 Sq.ft)





# Stilt + 19: 4 BHK Floor Plan (1712 Sq.ft)





#### Stilt + 19: 4 BHK + S Floor Plan (1870 Sq.ft)





### Stilt + 19: 4 BHK + S Floor Plan (1900 Sq.ft)





# Thank You!



## **Queries Welcome**

Call: M/S Trendsetters Propmart (P) Ltd.

+091-9560509103/+091-9312064801

Email Id: vikram@crescentparcgurgaon.net web: www.crescentparcgurgaon.net