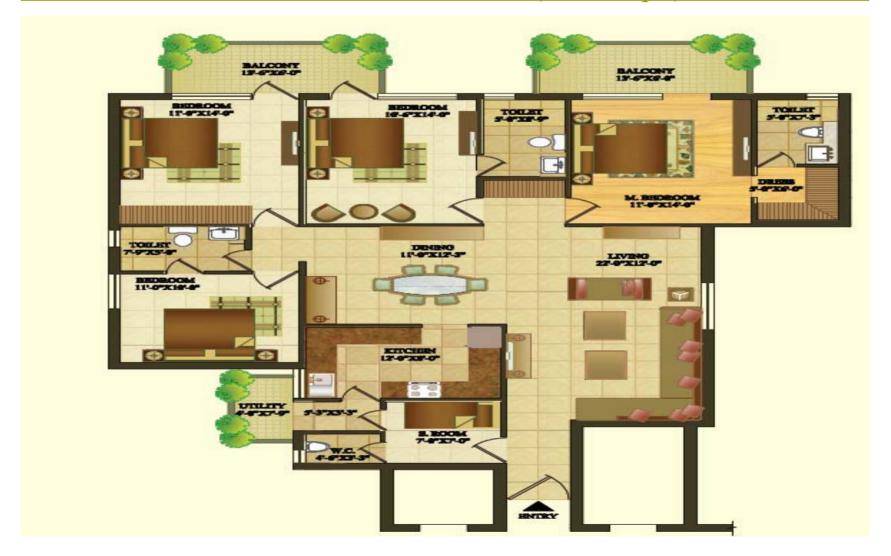

on Free Environment
- Amphitheatre
- Kids Play Areas
- World Class Club
- State of Art Health Care
- 24 Hours Security



Secured Gated Complex



Kids Play Areas



#### Master Plan



#### LEGENDS-:

- 1. CLUB
- 2. JOGGING TRACK
- 3. CYCLING TRACK
- 4. SANDPIT
- 5. TODDLER PARK
- 6. TENNIS COURT
- 7. AMPHITHEATRE
- 8. FEATURE FOREST
- 9. PUTTING GREEN
- 10. WATER BODY WITH SEATS
- 11. BARBEQUE
- 12. SKATING RINK



## Stilt + 14 & 19:3 BHK Floor Plan (1180 Sq.ft)





### Stilt + 14 & 19: 3 BHK+3T Floor Plan (1417 Sq.ft)





#### Stilt + 19: 3 BHK + S Floor Plan (1608 Sq.ft)





## Stilt + 19: 3 BHK + S Floor Plan (1665 Sq.ft)





# Stilt + 19: 4 BHK Floor Plan (1712 Sq.ft)





#### Stilt + 19: 4 BHK + S Floor Plan (1870 Sq.ft)





### Stilt + 19: 4 BHK + S Floor Plan (1900 Sq.ft)





# Thank You!



## **Queries Welcome**

Call: M/S Trendsetters Propmart (P) Ltd.

+091-9560509103/+091-9312064801

Email Id: vikram@crescentparcgurgaon.net web: www.crescentparcgurgaon.net