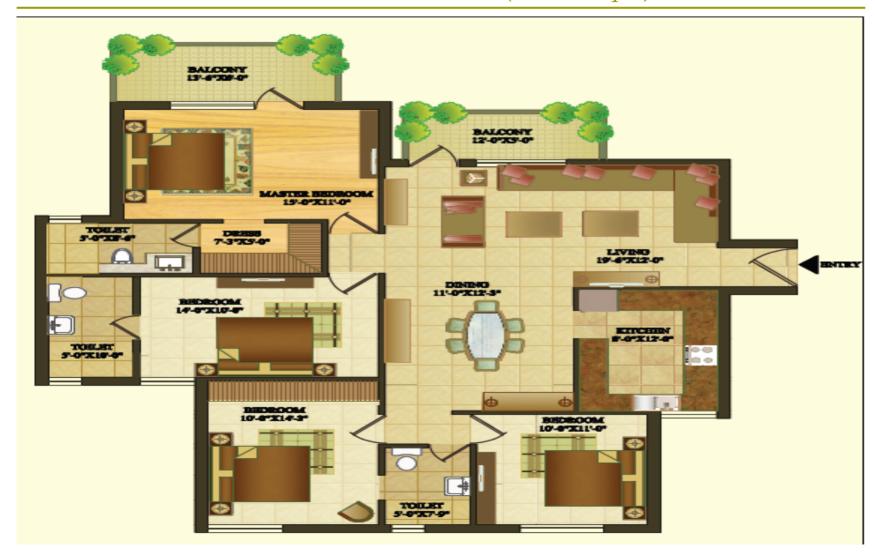

se



#### Amenities

- Private Balconies
- Reserved Parking
- Ample Power backup
- Large Open Spaces
- Pollution Free Environment
- Amphitheatre
- Kids Play Areas
- World Class Club
- State of Art Health Care
- 24 Hours Security



Secured Gated Complex



Kids Play Areas



#### Master Plan



#### LEGENDS-:

- 1. CLUB
- 2. JOGGING TRACK
- 3. CYCLING TRACK
- 4. SANDPIT
- 5. TODDLER PARK
- 6. TENNIS COURT
- 7. AMPHITHEATRE
- 8. FEATURE FOREST
- 9. PUTTING GREEN
- 10. WATER BODY WITH SEATS
- 11. BARBEQUE
- 12. SKATING RINK



## Stilt + 14 & 19:3 BHK Floor Plan (1180 Sq.ft)





### Stilt + 14 & 19: 3 BHK+3T Floor Plan (1417 Sq.ft)





#### Stilt + 19: 3 BHK + S Floor Plan (1608 Sq.ft)





## Stilt + 19: 3 BHK + S Floor Plan (1665 Sq.ft)





# Stilt + 19: 4 BHK Floor Plan (1712 Sq.ft)





#### Stilt + 19: 4 BHK + S Floor Plan (1870 Sq.ft)





### Stilt + 19: 4 BHK + S Floor Plan (1900 Sq.ft)





# Thank You!



## **Queries Welcome**

Call: M/S Trendsetters Propmart (P) Ltd.

+091-9560509103/+091-9312064801

Email Id: vikram@crescentparcgurgaon.net web: www.crescentparcgurgaon.net