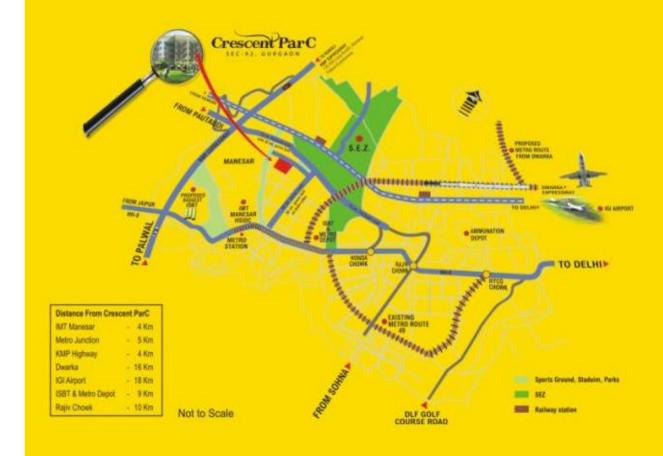

# Locational advantages of Crescent ParC Gurgaon!

#### **Close proximity to:**

- ■IMT Manesar
- ■Proposed Mega SEZs
- Upcoming Dwarka Expressway
- KMP Global Corridor
- Metro Station and NH-8

#### LOCATION MAP