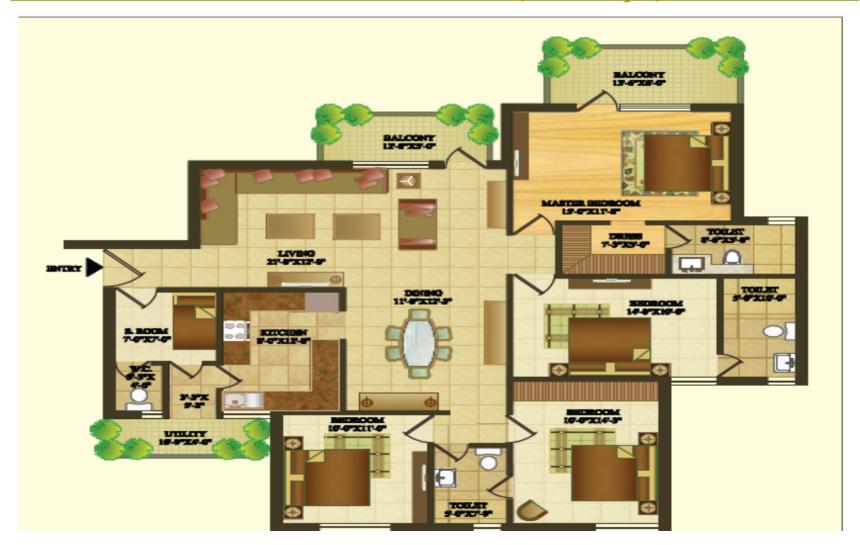

king
- Ample Power backup
- Large Open Spaces
- Pollution Free Environment
- Amphitheatre
- Kids Play Areas
- World Class Club
- State of Art Health Care
- 24 Hours Security



Secured Gated Complex



Kids Play Areas



#### Master Plan



#### LEGENDS-:

- 1. CLUB
- 2. JOGGING TRACK
- 3. CYCLING TRACK
- 4. SANDPIT
- 5. TODDLER PARK
- 6. TENNIS COURT
- 7. AMPHITHEATRE
- 8. FEATURE FOREST
- 9. PUTTING GREEN
- 10. WATER BODY WITH SEATS
- 11. BARBEQUE
- 12. SKATING RINK



## Stilt + 14 & 19:3 BHK Floor Plan (1180 Sq.ft)





### Stilt + 14 & 19: 3 BHK+3T Floor Plan (1417 Sq.ft)





#### Stilt + 19: 3 BHK + S Floor Plan (1608 Sq.ft)





## Stilt + 19: 3 BHK + S Floor Plan (1665 Sq.ft)





# Stilt + 19: 4 BHK Floor Plan (1712 Sq.ft)





#### Stilt + 19: 4 BHK + S Floor Plan (1870 Sq.ft)





### Stilt + 19: 4 BHK + S Floor Plan (1900 Sq.ft)





# Thank You!



## **Queries Welcome**

Call: M/S Trendsetters Propmart (P) Ltd.

+091-9560509103/+091-9312064801

Email Id: vikram@crescentparcgurgaon.net web: www.crescentparcgurgaon.net