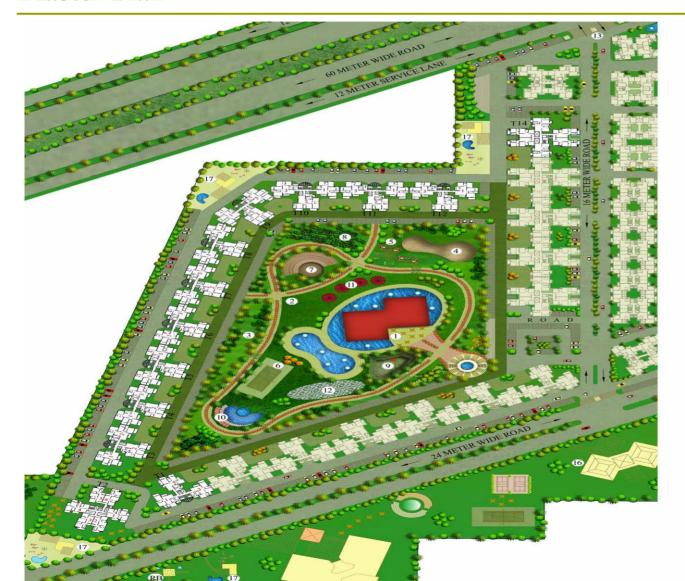

#### Master Plan

#### LEGENDS-:

- 1. CLUB
- 2. JOGGING TRACK
- 3. CYCLING TRACK
- 4. SANDPIT
- 5. TODDLER PARK
- 6. TENNIS COURT
- 7. AMPHITHEATRE
- 8. FEATURE FOREST
- 9. PUTTING GREEN
- 10. WATER BODY WITH SEATS
- 11. BARBEQUE
- 12. SKATING RINK