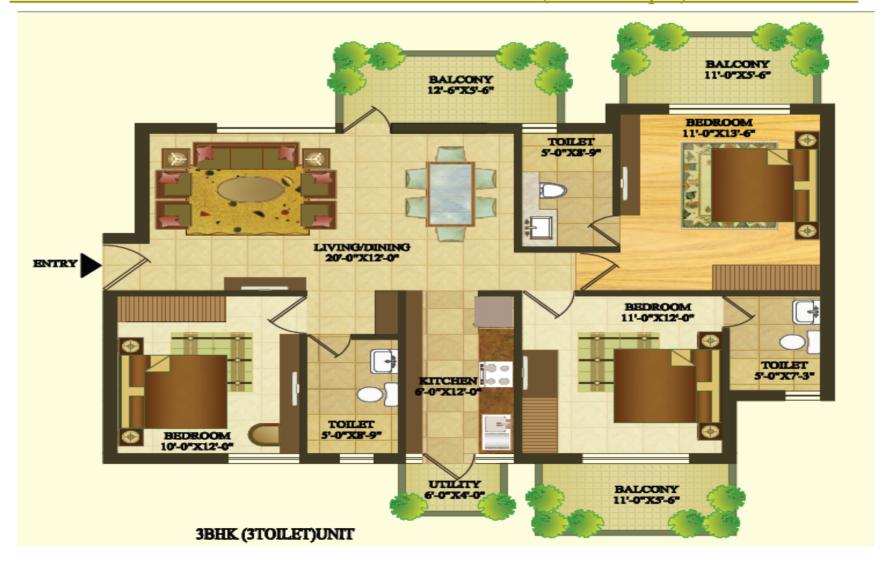

*Exclusive Club House
- Tennis Court
- ■Gated Complex
- Rain Water Harvesting
- ■Proposed Primary and Nursery Schools



Landscaped Lawns



Exclusive Club House



#### Amenities

- Private Balconies
- Reserved Parking
- Ample Power backup
- Large Open Spaces
- Pollution Free Environment
- Amphitheatre
- Kids Play Areas
- World Class Club
- State of Art Health Care
- 24 Hours Security



Secured Gated Complex



Kids Play Areas



#### Master Plan



#### LEGENDS-:

- 1. CLUB
- 2. JOGGING TRACK
- 3. CYCLING TRACK
- 4. SANDPIT
- 5. TODDLER PARK
- 6. TENNIS COURT
- 7. AMPHITHEATRE
- 8. FEATURE FOREST
- 9. PUTTING GREEN
- 10. WATER BODY WITH SEATS
- 11. BARBEQUE
- 12. SKATING RINK



## Stilt + 14 & 19:3 BHK Floor Plan (1180 Sq.ft)





### Stilt + 14 & 19: 3 BHK+3T Floor Plan (1417 Sq.ft)





#### Stilt + 19: 3 BHK + S Floor Plan (1608 Sq.ft)





## Stilt + 19: 3 BHK + S Floor Plan (1665 Sq.ft)





# Stilt + 19: 4 BHK Floor Plan (1712 Sq.ft)





#### Stilt + 19: 4 BHK + S Floor Plan (1870 Sq.ft)





### Stilt + 19: 4 BHK + S Floor Plan (1900 Sq.ft)





# Thank You!



## **Queries Welcome**

Call: M/S Trendsetters Propmart (P) Ltd.

+091-9560509103/+091-9312064801

Email Id: vikram@crescentparcgurgaon.net web: www.crescentparcgurgaon.net