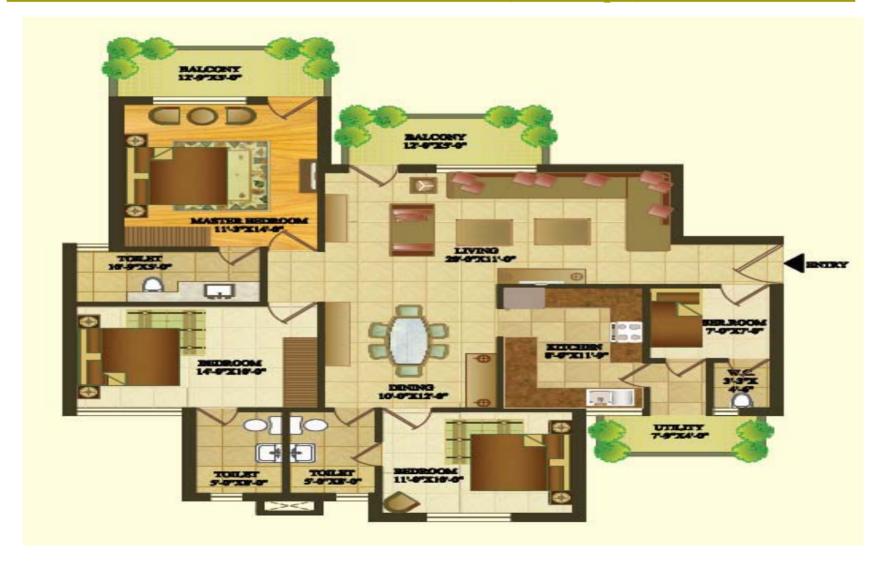

Rain Water Harvesting
- ■Proposed Primary and Nursery Schools



Landscaped Lawns



Exclusive Club House



#### Amenities

- Private Balconies
- Reserved Parking
- Ample Power backup
- Large Open Spaces
- Pollution Free Environment
- Amphitheatre
- Kids Play Areas
- World Class Club
- State of Art Health Care
- 24 Hours Security



Secured Gated Complex



Kids Play Areas



#### Master Plan



#### LEGENDS-:

- 1. CLUB
- 2. JOGGING TRACK
- 3. CYCLING TRACK
- 4. SANDPIT
- 5. TODDLER PARK
- 6. TENNIS COURT
- 7. AMPHITHEATRE
- 8. FEATURE FOREST
- 9. PUTTING GREEN
- 10. WATER BODY WITH SEATS
- 11. BARBEQUE
- 12. SKATING RINK



## Stilt + 14 & 19:3 BHK Floor Plan (1180 Sq.ft)





### Stilt + 14 & 19: 3 BHK+3T Floor Plan (1417 Sq.ft)





#### Stilt + 19: 3 BHK + S Floor Plan (1608 Sq.ft)





## Stilt + 19: 3 BHK + S Floor Plan (1665 Sq.ft)





# Stilt + 19: 4 BHK Floor Plan (1712 Sq.ft)





#### Stilt + 19: 4 BHK + S Floor Plan (1870 Sq.ft)





### Stilt + 19: 4 BHK + S Floor Plan (1900 Sq.ft)





# Thank You!



## **Queries Welcome**

Call: M/S Trendsetters Propmart (P) Ltd.

+091-9560509103/+091-9312064801

Email Id: vikram@crescentparcgurgaon.net web: www.crescentparcgurgaon.net