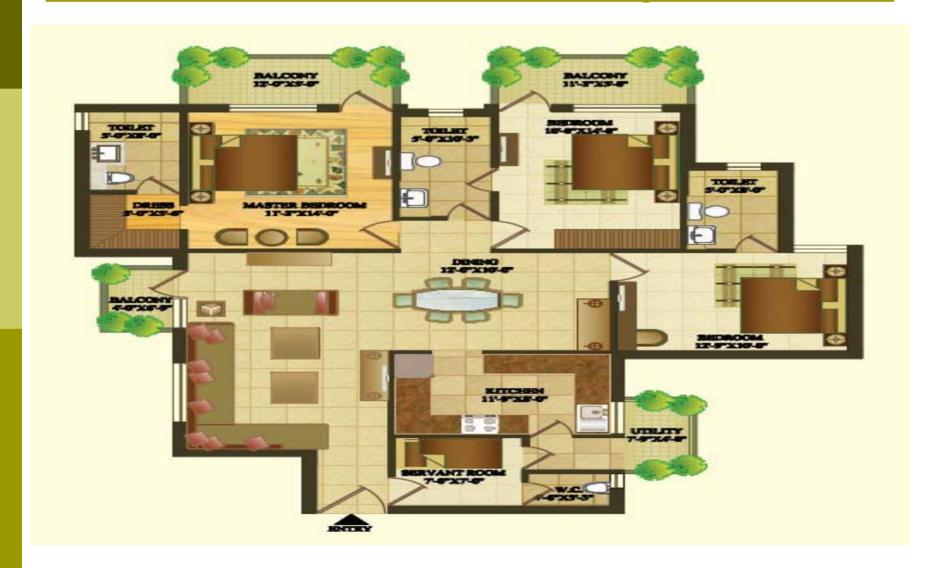

Schools



Landscaped Lawns



Exclusive Club House



#### Amenities

- Private Balconies
- Reserved Parking
- Ample Power backup
- Large Open Spaces
- Pollution Free Environment
- Amphitheatre
- Kids Play Areas
- World Class Club
- State of Art Health Care
- 24 Hours Security



Secured Gated Complex



Kids Play Areas



#### Master Plan



#### LEGENDS-:

- 1. CLUB
- 2. JOGGING TRACK
- 3. CYCLING TRACK
- 4. SANDPIT
- 5. TODDLER PARK
- 6. TENNIS COURT
- 7. AMPHITHEATRE
- 8. FEATURE FOREST
- 9. PUTTING GREEN
- 10. WATER BODY WITH SEATS
- 11. BARBEQUE
- 12. SKATING RINK



## Stilt + 14 & 19:3 BHK Floor Plan (1180 Sq.ft)





### Stilt + 14 & 19: 3 BHK+3T Floor Plan (1417 Sq.ft)





#### Stilt + 19: 3 BHK + S Floor Plan (1608 Sq.ft)





## Stilt + 19: 3 BHK + S Floor Plan (1665 Sq.ft)





# Stilt + 19: 4 BHK Floor Plan (1712 Sq.ft)





#### Stilt + 19: 4 BHK + S Floor Plan (1870 Sq.ft)





### Stilt + 19: 4 BHK + S Floor Plan (1900 Sq.ft)





# Thank You!



## **Queries Welcome**

Call: M/S Trendsetters Propmart (P) Ltd.

+091-9560509103/+091-9312064801

Email Id: vikram@crescentparcgurgaon.net web: www.crescentparcgurgaon.net