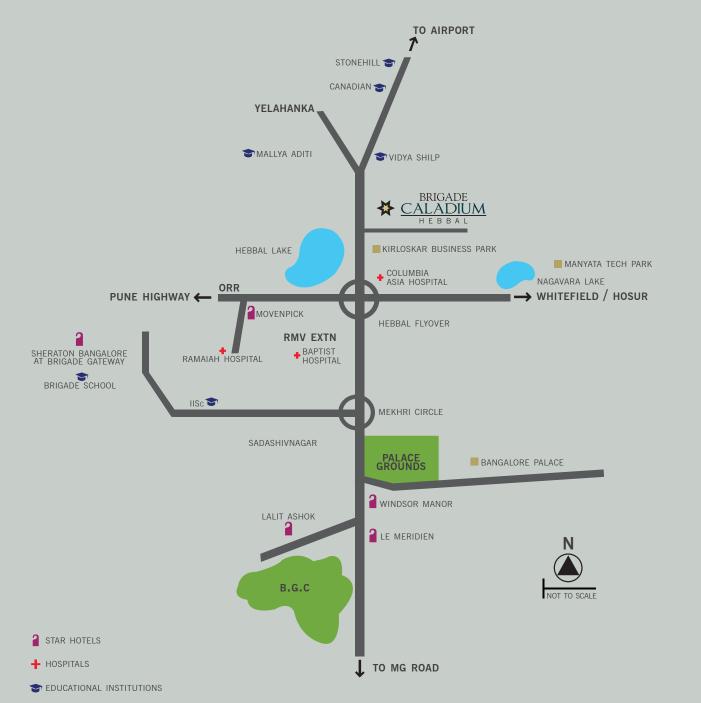

The breathtaking view of the evening skyline is a treat for the chosen few to indulge in.

100

Location Map Master Plan Specifications

Brigade Caladium is located in Hebbal, Bangalore's high potential growth corridor. Just off Airport Road, Brigade Caladium scores high on accessibility and yet enjoys unparalleled privacy. Well-connected to the Central Business District, Brigade Caladium is a premium living space with easy accessiblity to the airport, international schools, fine hotels, premium healthcare, shopping destinations and more.

# LOCATION MAP