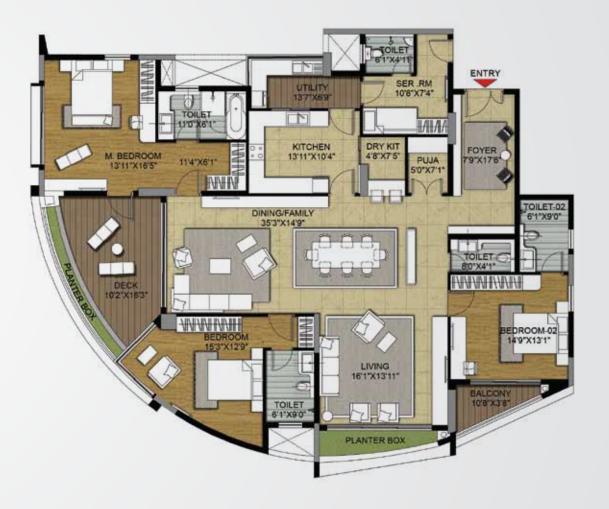

## TYPICAL UNIT PLANS

3-Bedroom unit

A-202, 802

3450 Sq.ft.

2<sup>nd</sup> & 8<sup>th</sup> Floors

| 3-Bedroom Uni                                           |
|---------------------------------------------------------|
| A-302, 402, 50                                          |
| 3520 sq.ft.                                             |
| 3 <sup>rd</sup> - 7 <sup>th</sup> & 9 <sup>th</sup> - 1 |

## 4-Bedroom Unit

A-203, 303, 403, 503, 603, 703, 803, 903, 1003 & 1103

4000 sq.ft.

2<sup>nd</sup> - 11<sup>th</sup> Floors

## 4-Bedroom Unit A - 301, 501, 701, 901 & 1101 4310 sq.ft.

#### 4-Bedroom Unit

A-401, 601, 801, 1001, 1201

4450 sq.ft.

4<sup>th</sup> 6<sup>th</sup> 8<sup>th</sup> 10<sup>th</sup> & 12<sup>th</sup>

**KEY PLAN** 