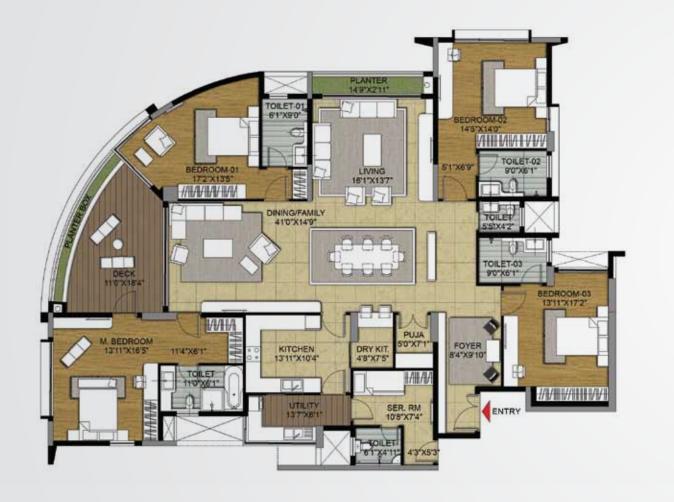

ns and more.

# LOCATION MAP





## MASTER PLAN



## Legend

- 01 Entry
- 02 Exit
- 03 Water Feature
- 04 Main Entrance
- 05 Children's Play Area
- 06 Rooftop Swimming Pool

## TYPICAL UNIT PLANS

3-Bedroom unit

A-202, 802

3450 Sq.ft.

2<sup>nd</sup> & 8<sup>th</sup> Floors



| 3-Bedroom Uni                                           |
|---------------------------------------------------------|
| A-302, 402, 50                                          |
| 3520 sq.ft.                                             |
| 3 <sup>rd</sup> - 7 <sup>th</sup> & 9 <sup>th</sup> - 1 |



## **KEY PLAN**



#### nit

02, 602, 702, 902, 1002 & 1102

11<sup>th</sup> Floors



## 4-Bedroom Unit

A-203, 303, 403, 503, 603, 703, 803, 903, 1003 & 1103

4000 sq.ft.

2<sup>nd</sup> - 11<sup>th</sup> Floors



## 4-Bedroom Unit A - 301, 501, 701, 901 & 1101 4310 sq.ft.

## **KEY PLAN**



3<sup>rd</sup>, 5<sup>th</sup>, 7<sup>th</sup>, 9<sup>th</sup> & 11<sup>th</sup> Floors



#### 4-Bedroom Unit

A-401, 601, 801, 1001, 1201

4450 sq.ft.

4<sup>th</sup> 6<sup>th</sup> 8<sup>th</sup> 10<sup>th</sup> & 12<sup>th</sup>



**KEY PLAN** 



# **SPECIFICATIONS**

**COMMON AREAS** Waiting lounge/reception/lift lobby: Imported marble flooring

RESIDENCES Living / Dining / Family lounge: Imported marble flooring Master Bedroom: Hardwood flooring **Other Bedrooms:** Vitrified tiles

Kitchen: Vitrified tile flooring

Balcony / Deck: Vitrified tiles with wood look finish

#### Bathrooms:

bathroom bathrooms

Bathtub in master bedroom – Kohler/Roca/ Bathline or equivalent

Utility:

Vitrified tile floorin