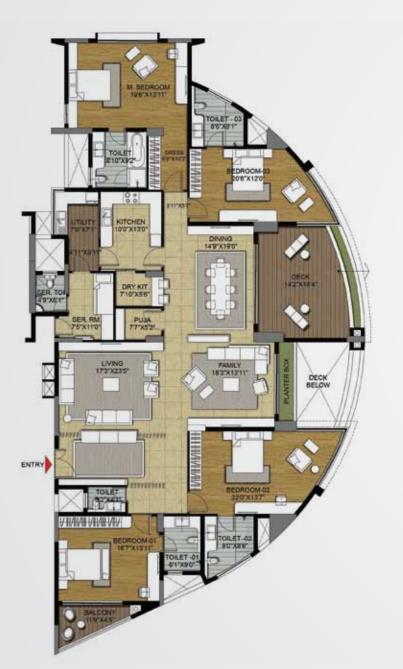

## TYPICAL UNIT PLANS

3-Bedroom unit

A-202, 802

3450 Sq.ft.

2<sup>nd</sup> & 8<sup>th</sup> Floors

| 3-Bedroom Uni                                           |
|---------------------------------------------------------|
| A-302, 402, 50                                          |
| 3520 sq.ft.                                             |
| 3 <sup>rd</sup> - 7 <sup>th</sup> & 9 <sup>th</sup> - 1 |

## 4-Bedroom Unit

A-203, 303, 403, 503, 603, 703, 803, 903, 1003 & 1103

4000 sq.ft.

2<sup>nd</sup> - 11<sup>th</sup> Floors

## 4-Bedroom Unit A - 301, 501, 701, 901 & 1101 4310 sq.ft.

#### 4-Bedroom Unit

A-401, 601, 801, 1001, 1201

4450 sq.ft.

4<sup>th</sup> 6<sup>th</sup> 8<sup>th</sup> 10<sup>th</sup> & 12<sup>th</sup>

**KEY PLAN** 