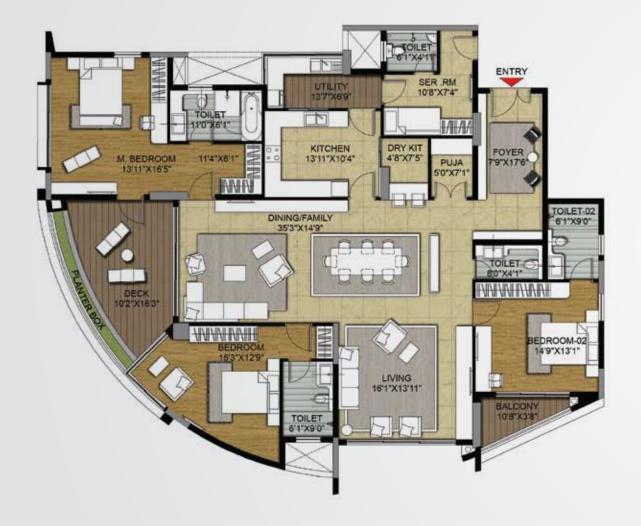

## TYPICAL UNIT PLANS

3-Bedroom unit

A-202, 802

3450 Sq.ft.

2<sup>nd</sup> & 8<sup>th</sup> Floors

| 3-Bedroom Uni                                           |
|---------------------------------------------------------|
| A-302, 402, 50                                          |
| 3520 sq.ft.                                             |
| 3 <sup>rd</sup> - 7 <sup>th</sup> & 9 <sup>th</sup> - 1 |

#### nit

02, 602, 702, 902, 1002 & 1102

11<sup>th</sup> Floors

## 4-Bedroom Unit

A-203, 303, 403, 503, 603, 703, 803, 903, 1003 & 1103

4000 sq.ft.

2<sup>nd</sup> - 11<sup>th</sup> Floors

## 4-Bedroom Unit A - 301, 501, 701, 901 & 1101 4310 sq.ft.

## **KEY PLAN**

3<sup>rd</sup>, 5<sup>th</sup>, 7<sup>th</sup>, 9<sup>th</sup> & 11<sup>th</sup> Floors

#### 4-Bedroom Unit

A-401, 601, 801, 1001, 1201

4450 sq.ft.

4<sup>th</sup> 6<sup>th</sup> 8<sup>th</sup> 10<sup>th</sup> & 12<sup>th</sup>

**KEY PLAN** 