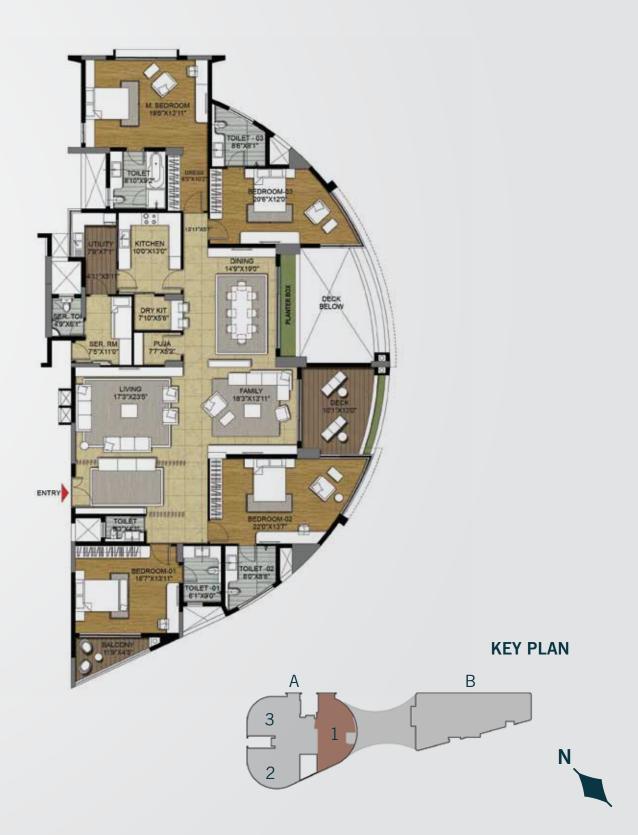

## TYPICAL UNIT PLANS

3-Bedroom unit

A-202, 802

3450 Sq.ft.

2<sup>nd</sup> & 8<sup>th</sup> Floors

| 3-Bedroom Uni                                           |
|---------------------------------------------------------|
| A-302, 402, 50                                          |
| 3520 sq.ft.                                             |
| 3 <sup>rd</sup> - 7 <sup>th</sup> & 9 <sup>th</sup> - 1 |

## 4-Bedroom Unit

A-203, 303, 403, 503, 603, 703, 803, 903, 1003 & 1103

4000 sq.ft.

2<sup>nd</sup> - 11<sup>th</sup> Floors

## 4-Bedroom Unit A - 301, 501, 701, 901 & 1101 4310 sq.ft.

#### 4-Bedroom Unit

A-401, 601, 801, 1001, 1201

4450 sq.ft.

4<sup>th</sup> 6<sup>th</sup> 8<sup>th</sup> 10<sup>th</sup> & 12<sup>th</sup>

**KEY PLAN** 