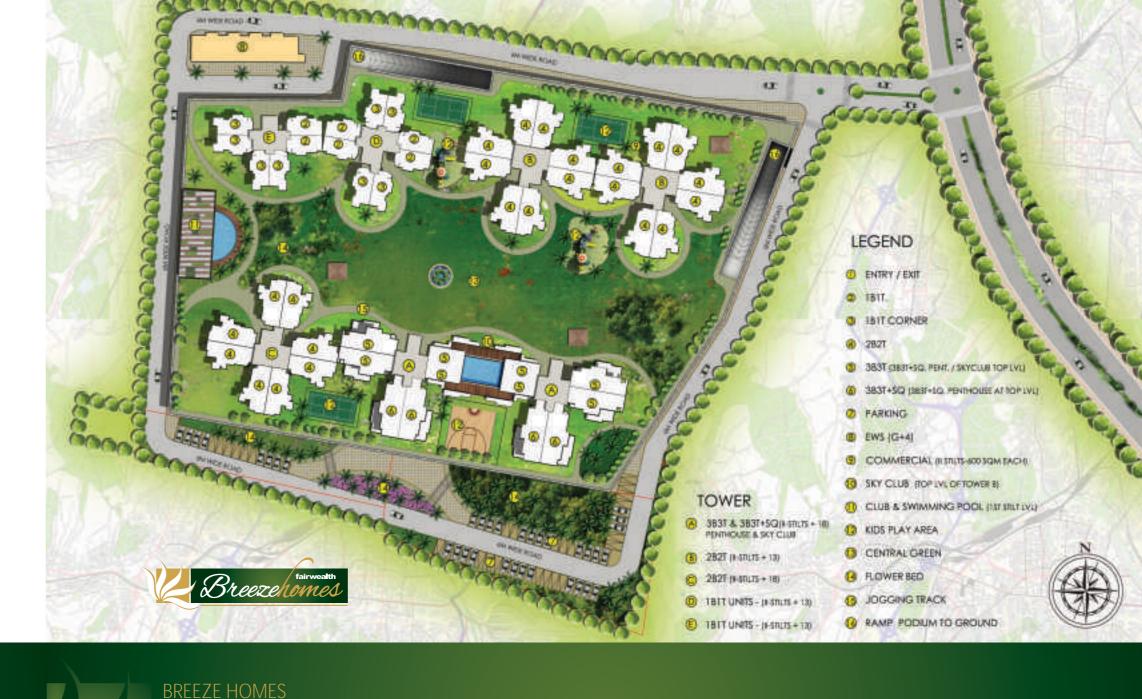

MODERN SCHOOL AND DPS coming next to Honda toll road.

**GOLF COURSE AND TRADE FAIR EXHIBITION** center planned near sector 135.

**TIJARA**, a main Jain worship place 12 km from the same road.

SITE PLAN

Functional and luxurious living... contemporary at its very best!

PODIUM PARKING AT 2 LEVELS- The project has dedicated podium

parking at 2 levels. You won't have to ght for parking space anymore.

vastu compliant apartments - Apartments have been designed according to vastu principles, ensuring positive energy all around you.