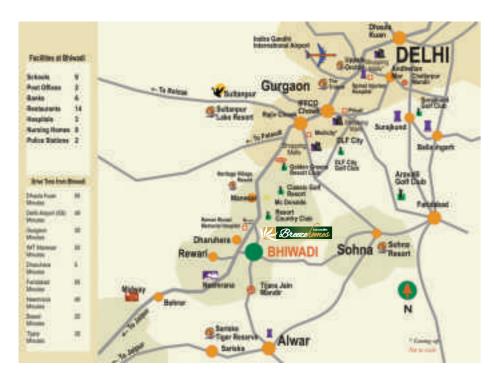

# A premium location buffered away from the noise zone...

Located on the **STATE HIGHWAY TO ALWAR SH-25**. According to

Bhiwadi master plan the SH-25 is being widened to a 4 lane highway.

**METRO** (Alwar to Neemrana): The proposed metro station is at a walkable distance from our prime located site.

**BULLET TRAIN** (from Kashmiri Gate to Bhiwadi to Alwar).

CARGO AIRPORT 6 Km (Khuskhera).

**DMIC** (A world class industrial corridor).

HONDA, M&M, HARLEY DAVIDSON, JLL are expanding manufacturing and research activity. Special incentives to auto and auto ancillary units.

MODERN SCHOOL AND DPS coming next to Honda toll road.

**GOLF COURSE AND TRADE FAIR EXHIBITION** center planned near sector 135.

**TIJARA**, a main Jain worship place 12 km from the same road.

SITE PLAN

Functional and luxurious living... contemporary at its very best!