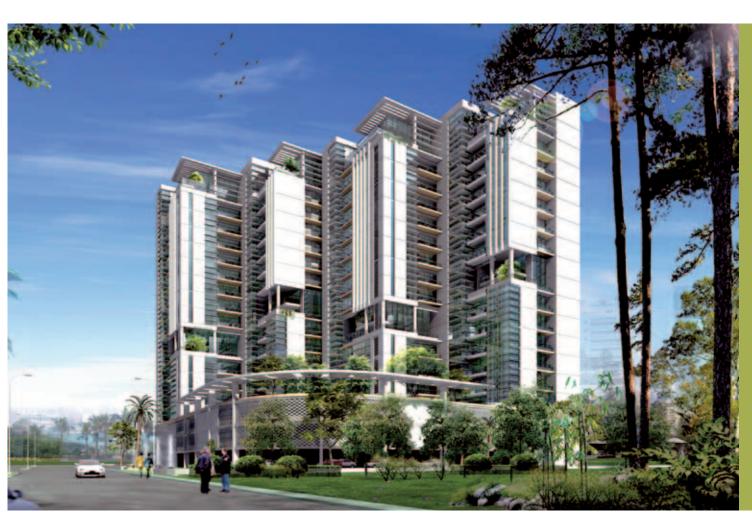

The Olympia Technology Park was the boldest monolithic IT Park statement in Chennai when built, 30 per cent larger than the second biggest. Fully marketed within 12 months of launch.

Gradually, people said 'Oh, now we get it' and perceived Olympia Technology Park as an aggregation of fancy offices.

The first tenant of Olympia Technology Park moved in within 14 months of ground-breaking, the quickest commissioning for any such multitenanted IT facility in India. And yet, people still perceive Olympia Technology Park as brick and mortar.