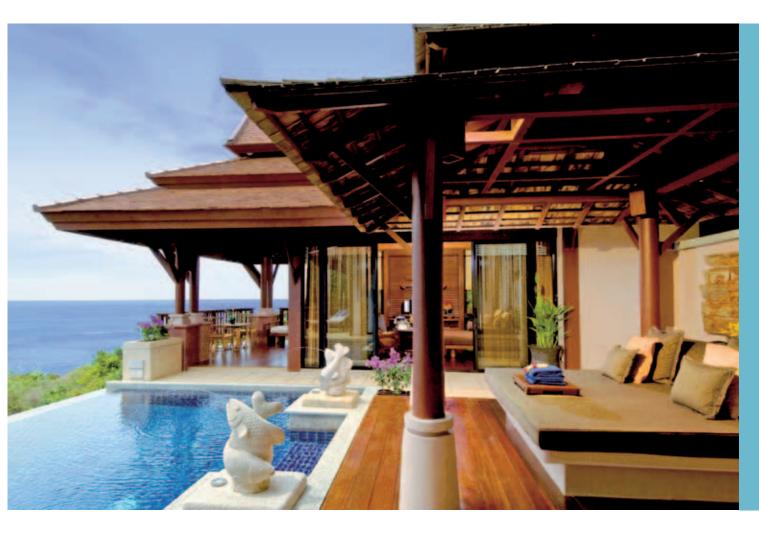

## 'What lies ahead?'

A 35-acre, sea facing, south-east asian themed resort with villa residences and signature towers on the East Coast Road (ECR). This is the road which connects Chennai to Pondicherry and is one of the most scenic drives along the Bay of Bengal. This is also known as the entertainment corridor as it houses amusement parks and other resorts like Taj Fishermans Cove.