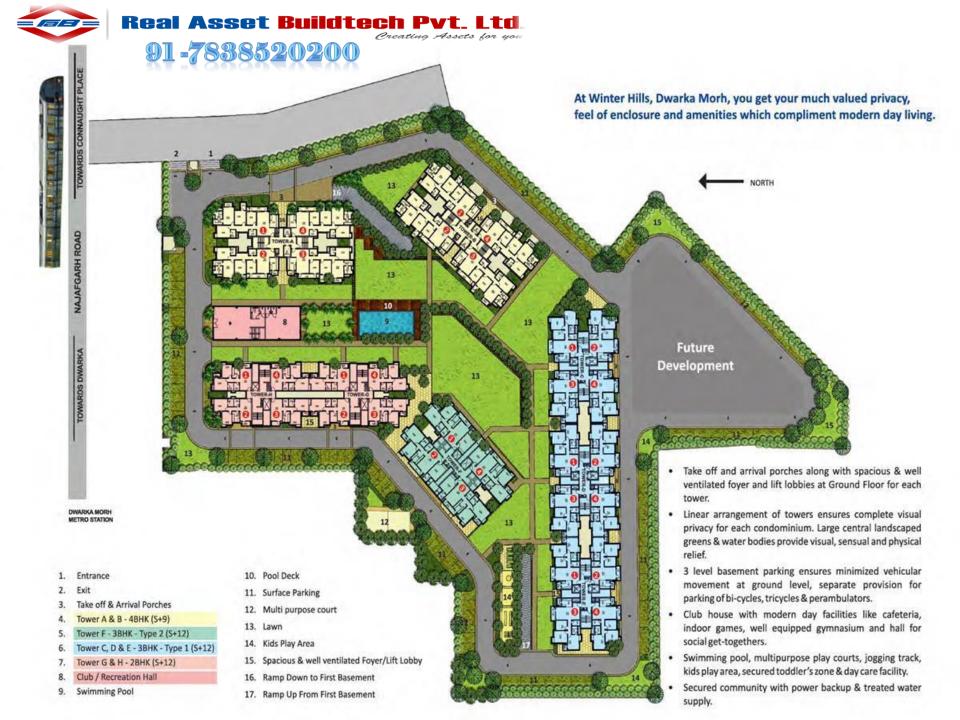

Good architecture represents positive energy on one hand and an effective response to the needs and constraints on the other. A playful interplay of solid and grid, urban ergonomic designs is what Winter Hills, Dwarka Morh is all about.

### **ENJOY SPACIOUS & EFICIENT LAYOUTS**

Small clusters reduce the clutter on each floor.

More so ever all clusters homogeneous in nature and with only 4 units on each floor 50 apartment in each tower the vertical movement & feel of privacy are further enhanced.