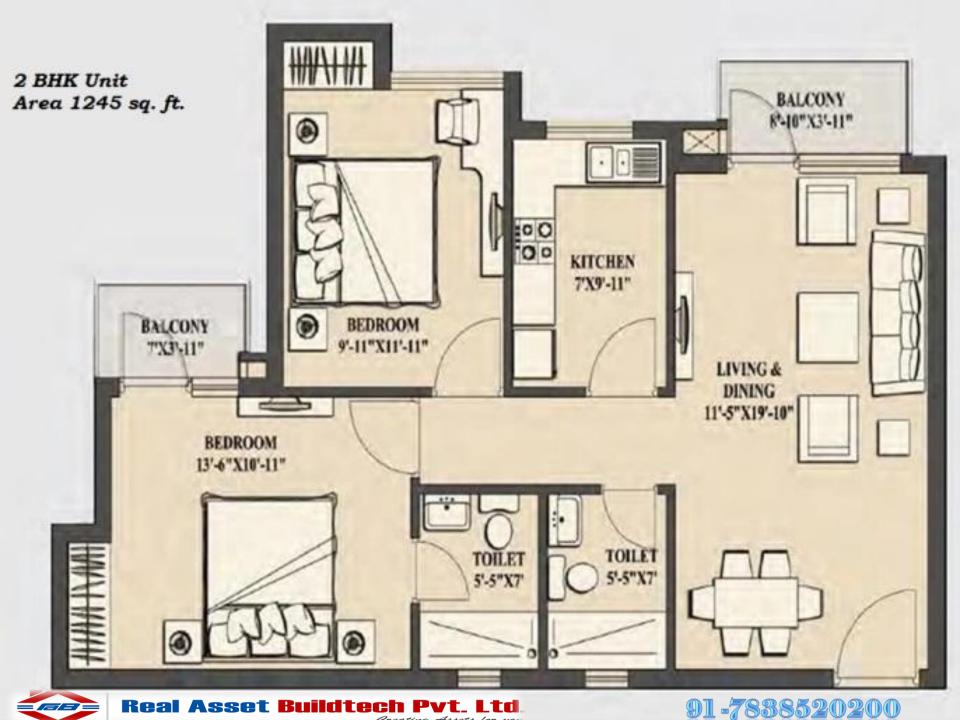

### PRICE LIST, WINTER HILLS, DWARKA MORH, NEW-DELHI

| Category   | Saleabl<br>e Area | BSP (PSF) | Basic Cost | Covered<br>Parking* | Club<br>Members<br>hip | Power<br>Backup<br>@Rs<br>20000/-<br>per kva | EEC/FFC<br>@Rs 75/-<br>psf | IFMS @<br>Rs75/-<br>psf | Total Cost<br>(Excluding Plc<br>if applicable +<br>s.tax) |
|------------|-------------------|-----------|------------|---------------------|------------------------|----------------------------------------------|----------------------------|-------------------------|-----------------------------------------------------------|
| 2 BHK      | 1245              | 9300      | 11578500   | 250000              | 100000                 | 60000                                        | 93375                      | 93375                   | 12175250                                                  |
| 3 BHK + 2T | 1565              | 9350      | 14241500   | 250000              | 100000                 | 80000                                        | 117375                     | 117375                  | 14906250                                                  |
| 4 BHK      | 2192              | 9350      | 19947200   | 450000              | 100000                 | 100000                                       | 164400                     | 164400                  | 20926000                                                  |

### PRICE LIST, WINTER HILLS, DWARKA MORH, NEW-DELHI

| Category   | Saleab<br>le<br>Area | BSP (PSF) | Basic Cost | Covered<br>Parking* | Club<br>Members<br>hip | Power<br>Backup<br>@Rs<br>20000/-<br>per kva | EEC/FFC<br>@Rs 75/-<br>psf | IFMS @<br>Rs75/-<br>psf | Total Cost<br>(Excluding Plc<br>if applicable +<br>s.tax) |
|------------|----------------------|-----------|------------|---------------------|------------------------|----------------------------------------------|----------------------------|-------------------------|-----------------------------------------------------------|
| 2 BHK      | 1245                 | 9550      | 11889750   | 250000              | 100000                 | 60000                                        | 93375                      | 93375                   | 12486500                                                  |
| 3 BHK + 2T | 1565                 | 9350      | 14632750   | 250000              | 100000                 | 80000                                        | 117375                     | 117375                  | 15297500                                                  |
| 4 BHK      | 2192                 | 9350      | 20495200   | 450000              | 100000                 | 100000                                       | 164400                     | 164400                  | 21474000                                                  |