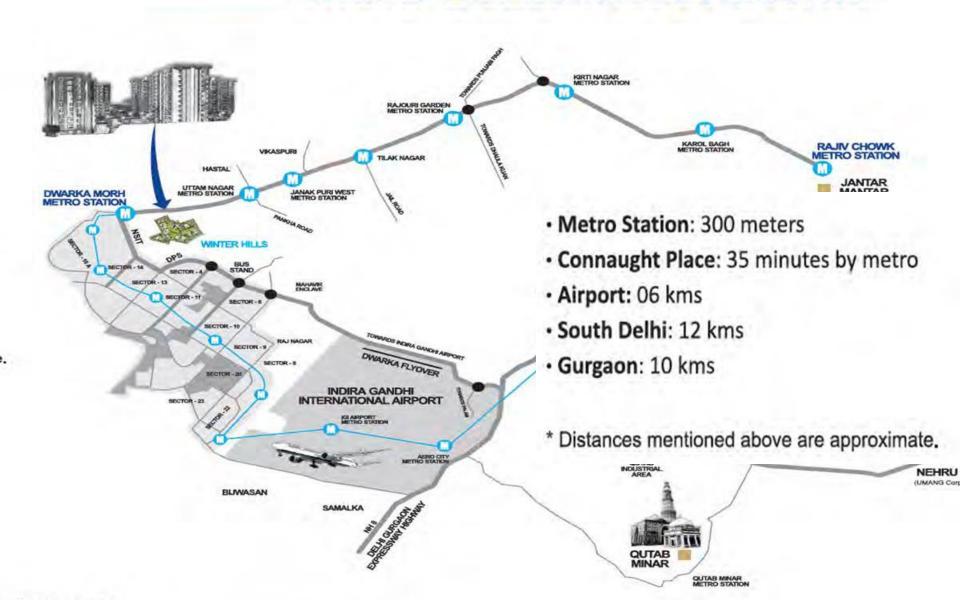

## Usp's of Winter hills

- Prominent Schools & Hospitals in close vicinity.
- Financial institutions namely ICICI Bank, State Bank of Patiala, Indian Bank, Bank of Baroda also nearby.
- Adjacent to Commercial complex made by DMRC.
- 15 minutes from High Street Market Rajouri garden
- Many popular eating joints like Pizza hut , Dominos, Aggarwal sweets etc at walking distance.