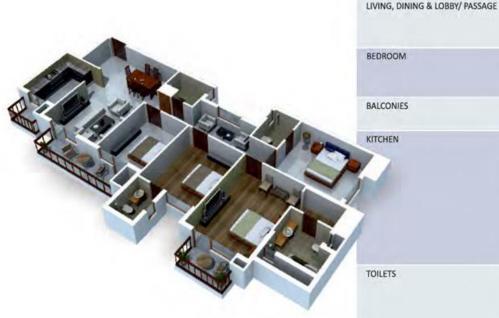

### **ENJOY SPACIOUS & EFICIENT LAYOUTS**

Small clusters reduce the clutter on each floor.

More so ever all clusters homogeneous in nature and with only 4 units on each floor 50 apartment in each tower the vertical movement & feel of privacy are further enhanced.