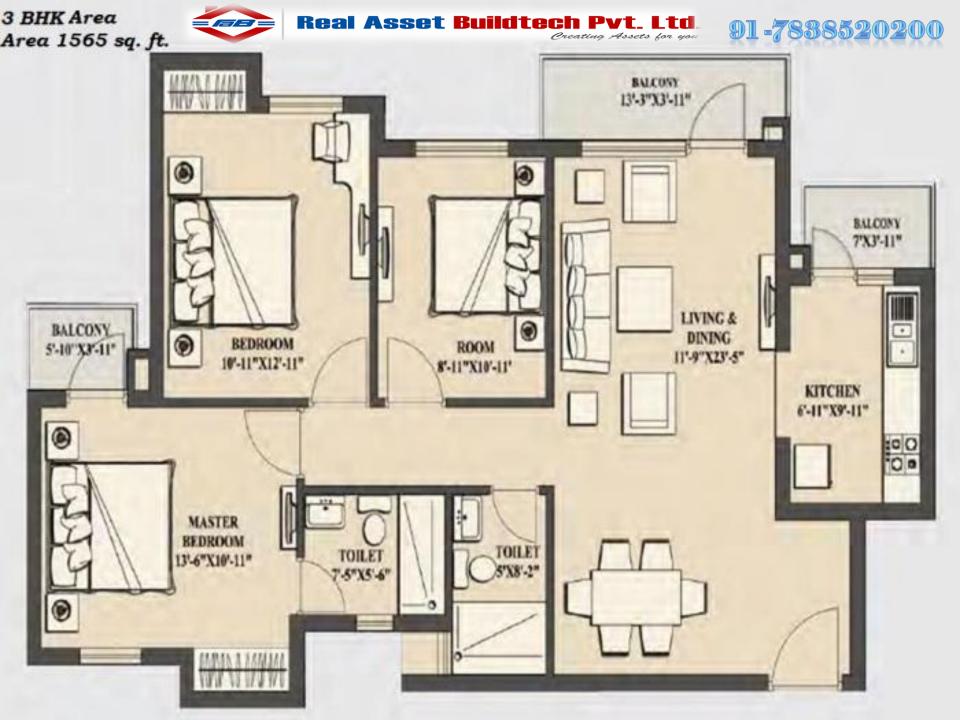

### PRICE LIST, WINTER HILLS, DWARKA MORH, NEW-DELHI

| Category   | Saleabl<br>e Area | BSP (PSF) | Basic Cost | Covered<br>Parking* | Club<br>Members<br>hip | Power<br>Backup<br>@Rs<br>20000/-<br>per kva | EEC/FFC<br>@Rs 75/-<br>psf | IFMS @<br>Rs75/-<br>psf | Total Cost<br>(Excluding Plc<br>if applicable +<br>s.tax) |
|------------|-------------------|-----------|------------|---------------------|------------------------|----------------------------------------------|----------------------------|-------------------------|-----------------------------------------------------------|
| 2 BHK      | 1245              | 9300      | 11578500   | 250000              | 100000                 | 60000                                        | 93375                      | 93375                   | 12175250                                                  |
| 3 BHK + 2T | 1565              | 9350      | 14241500   | 250000              | 100000                 | 80000                                        | 117375                     | 117375                  | 14906250                                                  |
| 4 BHK      | 2192              | 9350      | 19947200   | 450000              | 100000                 | 100000                                       | 164400                     | 164400                  | 20926000                                                  |

### PRICE LIST, WINTER HILLS, DWARKA MORH, NEW-DELHI

| Category   | Saleab<br>le<br>Area | BSP (PSF) | Basic Cost | Covered<br>Parking* | Club<br>Members<br>hip | Power<br>Backup<br>@Rs<br>20000/-<br>per kva | EEC/FFC<br>@Rs 75/-<br>psf | IFMS @<br>Rs75/-<br>psf | Total Cost<br>(Excluding Plc<br>if applicable +<br>s.tax) |
|------------|----------------------|-----------|------------|---------------------|------------------------|----------------------------------------------|----------------------------|-------------------------|-----------------------------------------------------------|
| 2 BHK      | 1245                 | 9550      | 11889750   | 250000              | 100000                 | 60000                                        | 93375                      | 93375                   | 12486500                                                  |
| 3 BHK + 2T | 1565                 | 9350      | 14632750   | 250000              | 100000                 | 80000                                        | 117375                     | 117375                  | 15297500                                                  |
| 4 BHK      | 2192                 | 9350      | 20495200   | 450000              | 100000                 | 100000                                       | 164400                     | 164400                  | 21474000                                                  |