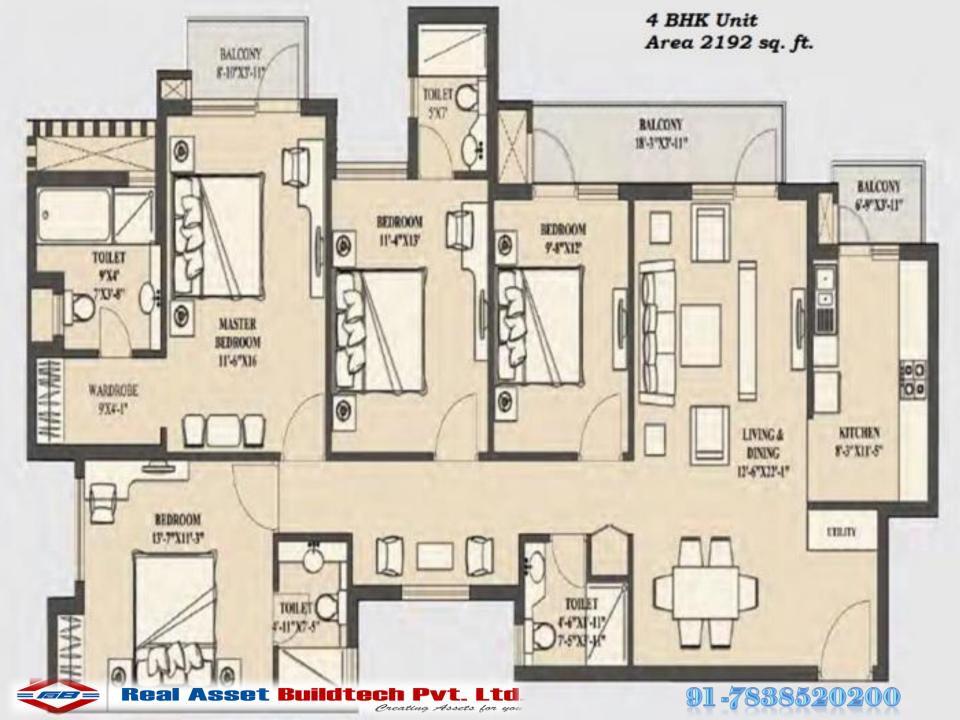

### PRICE LIST, WINTER HILLS, DWARKA MORH, NEW-DELHI

| Category   | Saleabl<br>e Area | BSP (PSF) | Basic Cost | Covered<br>Parking* | Club<br>Members<br>hip | Power<br>Backup<br>@Rs<br>20000/-<br>per kva | EEC/FFC<br>@Rs 75/-<br>psf | IFMS @<br>Rs75/-<br>psf | Total Cost<br>(Excluding Plc<br>if applicable +<br>s.tax) |
|------------|-------------------|-----------|------------|---------------------|------------------------|----------------------------------------------|----------------------------|-------------------------|-----------------------------------------------------------|
| 2 BHK      | 1245              | 9300      | 11578500   | 250000              | 100000                 | 60000                                        | 93375                      | 93375                   | 12175250                                                  |
| 3 BHK + 2T | 1565              | 9350      | 14241500   | 250000              | 100000                 | 80000                                        | 117375                     | 117375                  | 14906250                                                  |
| 4 BHK      | 2192              | 9350      | 19947200   | 450000              | 100000                 | 100000                                       | 164400                     | 164400                  | 20926000                                                  |

### PRICE LIST, WINTER HILLS, DWARKA MORH, NEW-DELHI

| Category   | Saleab<br>le<br>Area | BSP (PSF) | Basic Cost | Covered<br>Parking* | Club<br>Members<br>hip | Power<br>Backup<br>@Rs<br>20000/-<br>per kva | EEC/FFC<br>@Rs 75/-<br>psf | IFMS @<br>Rs75/-<br>psf | Total Cost<br>(Excluding Plc<br>if applicable +<br>s.tax) |
|------------|----------------------|-----------|------------|---------------------|------------------------|----------------------------------------------|----------------------------|-------------------------|-----------------------------------------------------------|
| 2 BHK      | 1245                 | 9550      | 11889750   | 250000              | 100000                 | 60000                                        | 93375                      | 93375                   | 12486500                                                  |
| 3 BHK + 2T | 1565                 | 9350      | 14632750   | 250000              | 100000                 | 80000                                        | 117375                     | 117375                  | 15297500                                                  |
| 4 BHK      | 2192                 | 9350      | 20495200   | 450000              | 100000                 | 100000                                       | 164400                     | 164400                  | 21474000                                                  |