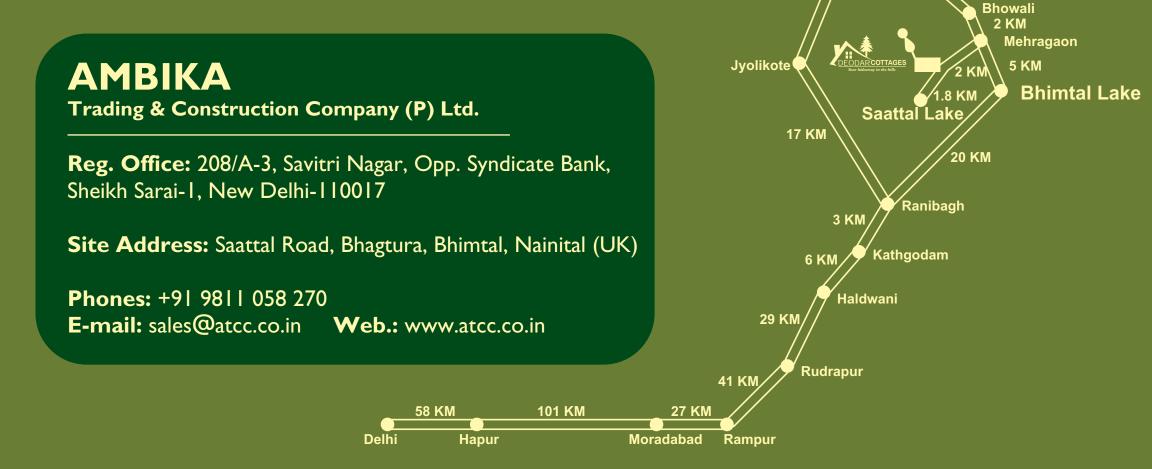

# Winter: $2.5^{\circ}$ C to $16^{\circ}$ C

**Rainfall**: **Snowfall:** 2600mm

850mm

Himalaya View 20 kms

Nainital

15 KM

Snow 25-30 kms drive

Near Saattaal Bhimtal Naukuchiatal

11 KM

Our completed projects: