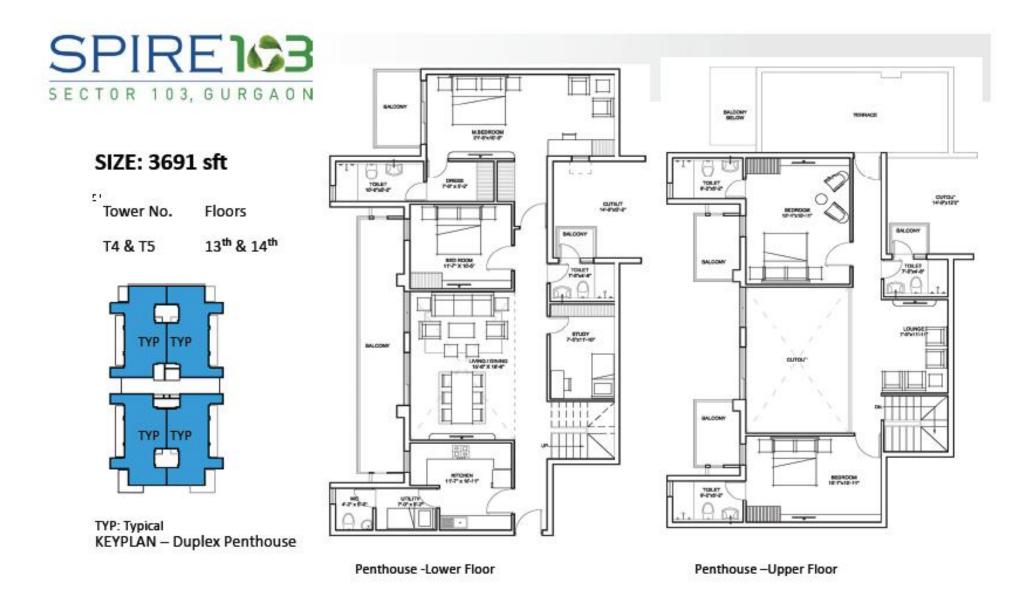

### SIZE: 2124 sft

| Tower No. | Floors             |  |
|-----------|--------------------|--|
| T4 & T5   | $2^{nd} - 12^{th}$ |  |

TYP: Typical KEYPLAN – Typical Floor (2-12<sup>th</sup> Floor)

Standard Option

#### Standard Option

SIZE: 3833 sft

T6 13<sup>th</sup>

PH: Duplex Penthouse KEYPLAN — Typical Floor (13-14th Floor)

Penthouse -Lower Floor

Penthouse – Upper Floor

SIZE: 4160 sft (Duplex)

No.