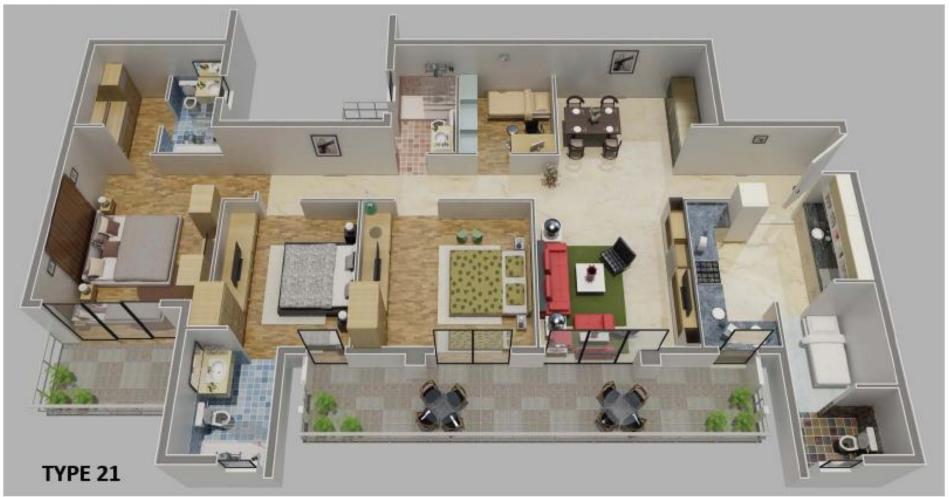

#### 3D View: Typical Floor Plan (2-12th Floor) – 2124 Sq Ft

### SIZE: 2124 sft

| Tower No. | Floors             |  |
|-----------|--------------------|--|
| T4 & T5   | $2^{nd} - 12^{th}$ |  |

TYP: Typical KEYPLAN – Typical Floor (2-12<sup>th</sup> Floor)

Standard Option