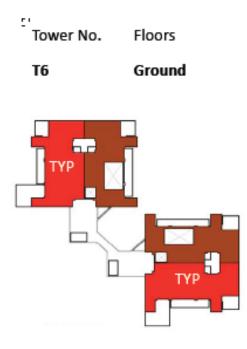

#### Standard Option

SIZE: 3833 sft

T6 13<sup>th</sup>

PH: Duplex Penthouse KEYPLAN — Typical Floor (13-14th Floor)

Penthouse -Lower Floor

Penthouse – Upper Floor

SIZE: 4160 sft (Duplex)

No.

T6 Ground

DPX: Duplex Unit KEYPLAN – Ground Floor

Ground Floor Duplex - Lower Floor

Ground Floor Duplex - Upper Floor

License No. 12 of 2011 dated 03-02-2011 issued to M/s A N Buildwell Private Limited for Group Housing Colony of 11.5 acres. Building Plans subject to final approval. Total residential units/Flats 500, Facilities: Nursery School, Daily-need shop, Club. Approval may be checked in the office of A N Buildwell Pvt. Ltd. at 5D. Plaza M6, District Centre, Jasola, New Delhi 110025