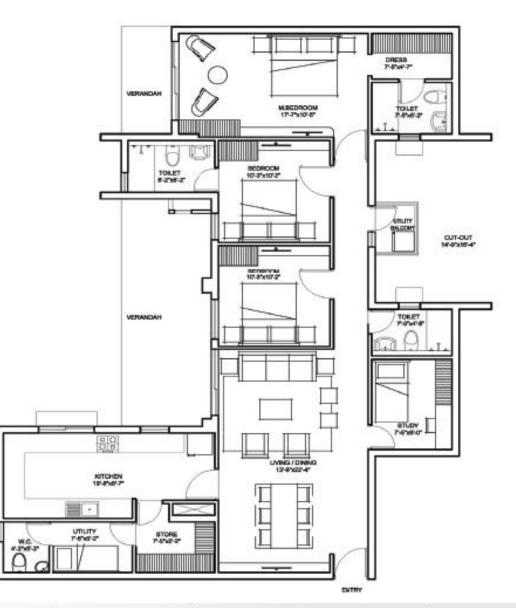

#### 3D View: Typical Floor Plan (2-12th Floor) – 2124 Sq Ft

### SIZE: 2124 sft

| Tower No. | Floors             |  |
|-----------|--------------------|--|
| T4 & T5   | $2^{nd} - 12^{th}$ |  |

TYP: Typical KEYPLAN – Typical Floor (2-12<sup>th</sup> Floor)

Standard Option