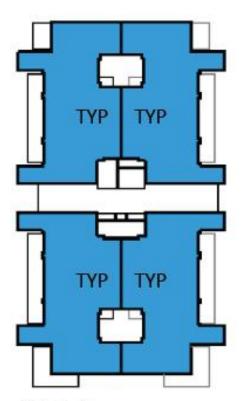

#### SIZE: 1811 sft & 1851 sft

| Tower No. | Floors                             |
|-----------|------------------------------------|
| T2 & T3   | 2 <sup>nd</sup> - 12 <sup>th</sup> |

EXT: Extended , TYP: Typical KEYPLAN – Typical Floor