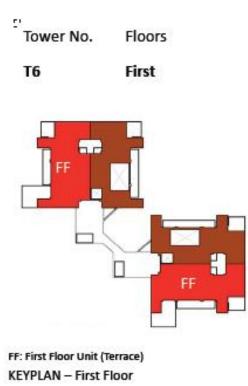

#### Standard Option

SIZE: 3833 sft

T6 13<sup>th</sup>

PH: Duplex Penthouse KEYPLAN — Typical Floor (13-14th Floor)

Penthouse -Lower Floor

Penthouse – Upper Floor

SIZE: 4160 sft (Duplex)

No.

T6 Ground

DPX: Duplex Unit KEYPLAN – Ground Floor

Ground Floor Duplex - Lower Floor

Ground Floor Duplex - Upper Floor

License No. 12 of 2011 dated 03-02-2011 issued to M/s A N Buildwell Private Limited for Group Housing Colony of 11.5 acres. Building Plans subject to final approval. Total residential units/Flats 500, Facilities: Nursery School, Daily-need shop, Club. Approval may be checked in the office of A N Buildwell Pvt. Ltd. at 5D. Plaza M6, District Centre, Jasola, New Delhi 110025