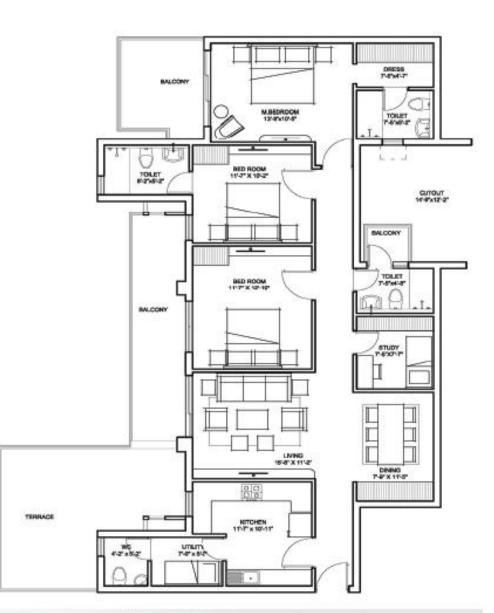

#### 3D View: Typical Floor Plan (2-12th Floor) – 2124 Sq Ft

### SIZE: 2124 sft

| Tower No. | Floors             |  |
|-----------|--------------------|--|
| T4 & T5   | $2^{nd} - 12^{th}$ |  |

TYP: Typical KEYPLAN – Typical Floor (2-12<sup>th</sup> Floor)

Standard Option