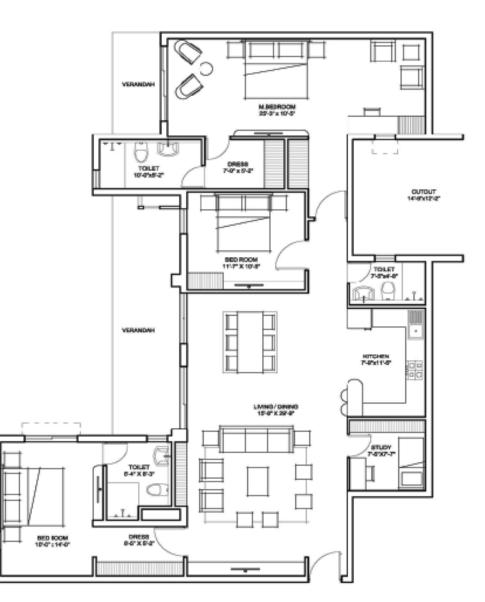

#### 3D View: Typical Floor Plan (2-12th Floor) - 1811 Sq Ft

#### SIZE: 1811 sft & 1851 sft

| Tower No. | Floors                             |
|-----------|------------------------------------|
| T2 & T3   | 2 <sup>nd</sup> - 12 <sup>th</sup> |

EXT: Extended , TYP: Typical KEYPLAN – Typical Floor