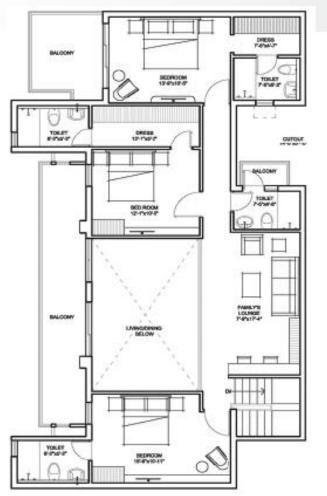

#### Standard Option

SIZE: 3833 sft

T6 13<sup>th</sup>

PH: Duplex Penthouse KEYPLAN — Typical Floor (13-14th Floor)

Penthouse -Lower Floor

Penthouse – Upper Floor

SIZE: 4160 sft (Duplex)

No.