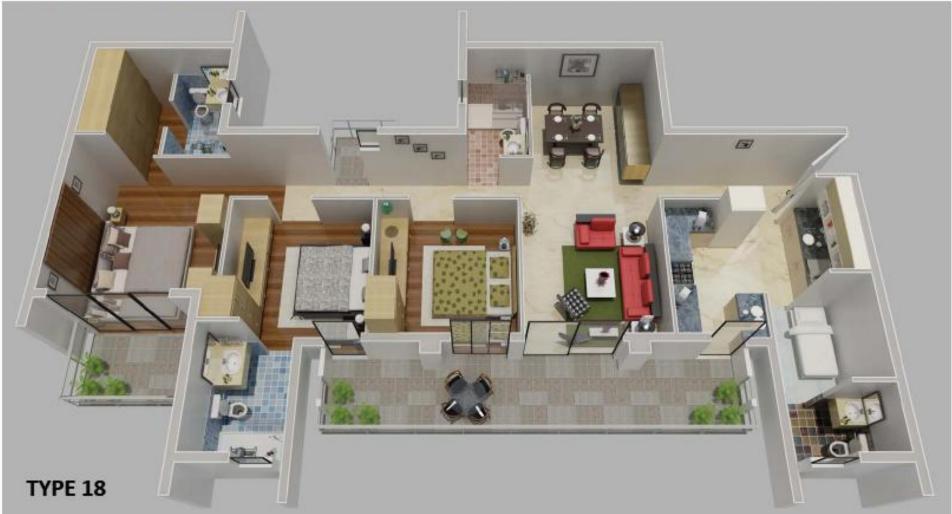

# SPIRE 103, GURGAON

TYPE 18

EXT: Extended , TYP: Typical KEYPLAN – Typical Floor (2-12<sup>th</sup> Floor)

| Apartm        | nent Options                    |                    |  |
|---------------|---------------------------------|--------------------|--|
| <u>S. No.</u> | Unit Size                       | <u>Floors</u>      |  |
| 1             | 2264 sft                        | Ground             |  |
| 2             | 2159 sft                        | First              |  |
|               | 2199 sft (Extended)             | First              |  |
| 3             | 1811 sft                        | $2^{nd} - 12^{th}$ |  |
|               | 1851 sft (Extended)             | $2^{nd} - 12^{th}$ |  |
| 4             | 3084 sft [Penthouse]            | 13 <sup>th</sup>   |  |
|               | 3164 sft [Penthouse] (Extended) | 13 <sup>th</sup>   |  |

#### 3D View: Typical Floor Plan (2-12th Floor) - 1811 Sq Ft