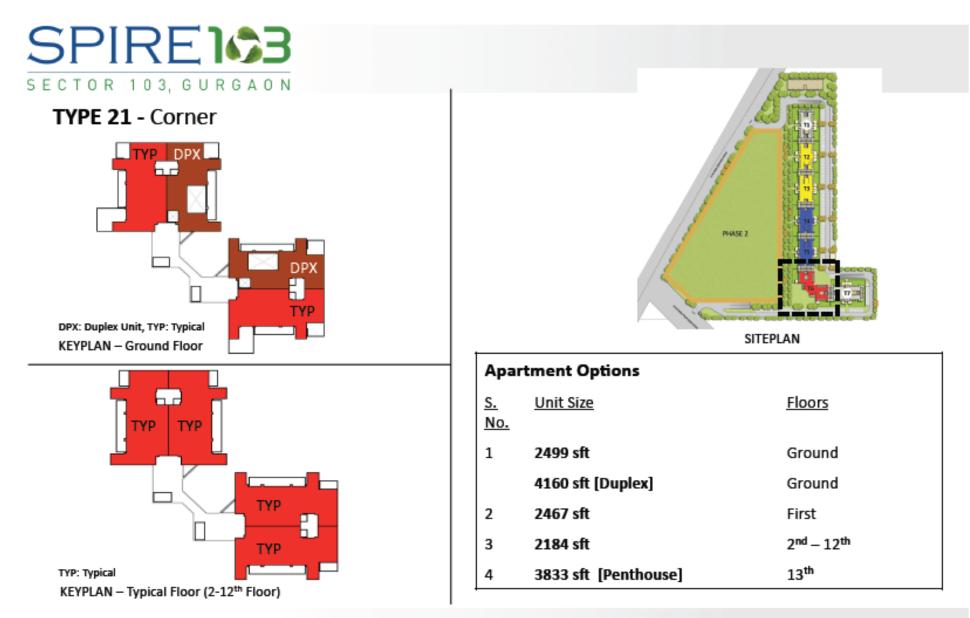

#### SIZE: 3084 sft & 3164 sft τı Tower No. Floors T2 & T3 13th & 14th

- 13 & 14th Floor

TYPE 21

SITEPLAN

| Apartı        | ment Options         |                    |  |
|---------------|----------------------|--------------------|--|
| <u>S. No.</u> | Unit Size            | <u>Floors</u>      |  |
| 1             | 2434 sft             | Ground             |  |
| 2             | 2402 sft             | First              |  |
| 3             | 2124 sft             | $2^{nd} - 12^{th}$ |  |
| 4             | 3691 sft [Penthouse] | 13 <sup>th</sup>   |  |

TYP: Typical KEYPLAN – Typical Floor (2-12<sup>th</sup> Floor)