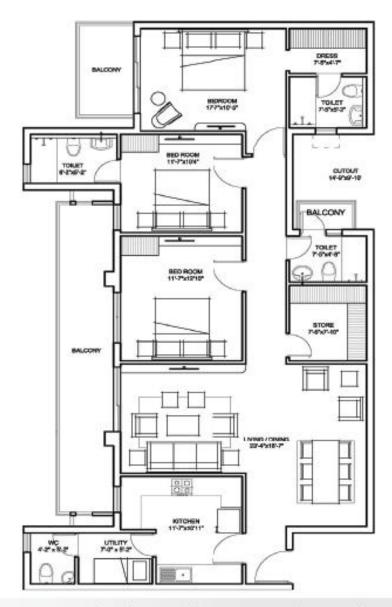

### SIZE: 2264 sft

| Tower No. | Floors |
|-----------|--------|
| T2 & T3   | Ground |

TYP: Typical Unit KEYPLAN – Ground Floor