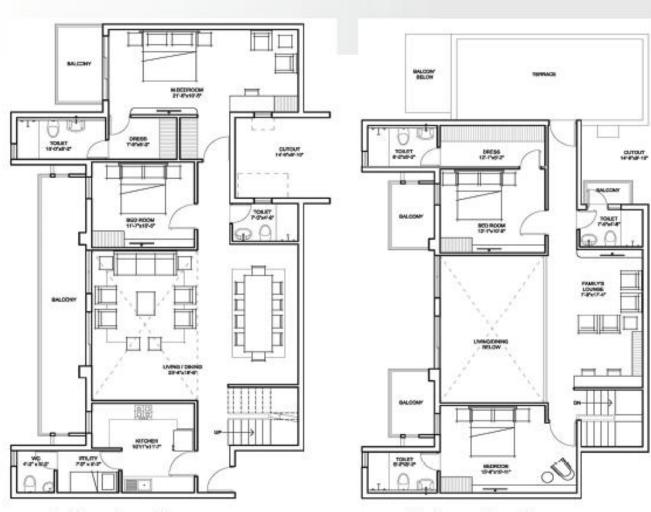

#### Standard Option

SIZE: 3833 sft

T6 13<sup>th</sup>

PH: Duplex Penthouse KEYPLAN — Typical Floor (13-14th Floor)

Penthouse -Lower Floor

Penthouse – Upper Floor

SIZE: 4160 sft (Duplex)

No.