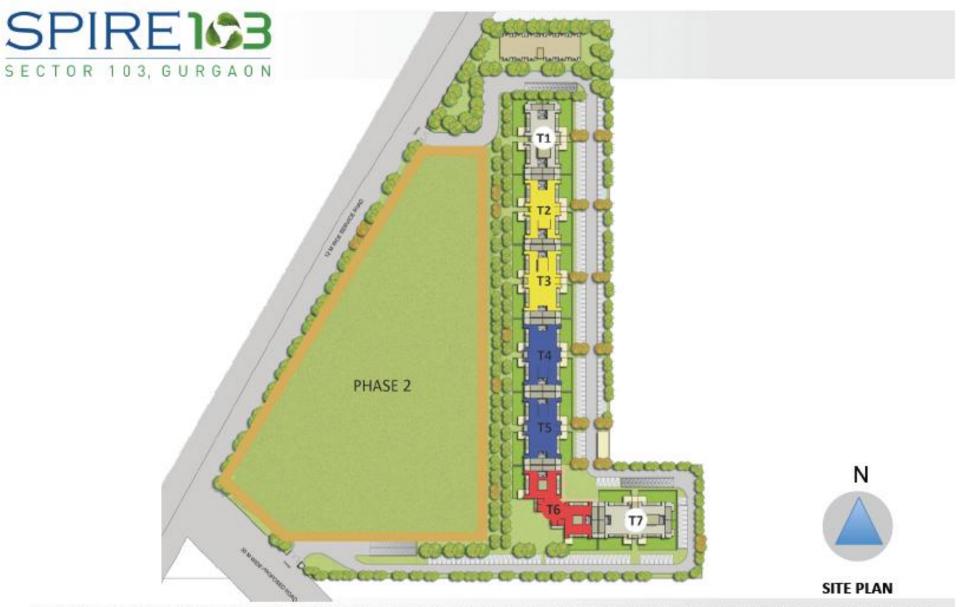

# SPIRE 103, GURGAON





TYPE 18



EXT: Extended , TYP: Typical KEYPLAN – Typical Floor (2-12<sup>th</sup> Floor)



| Apartm        | nent Options                    |                    |  |
|---------------|---------------------------------|--------------------|--|
| <u>S. No.</u> | Unit Size                       | <u>Floors</u>      |  |
| 1             | 2264 sft                        | Ground             |  |
| 2             | 2159 sft                        | First              |  |
|               | 2199 sft (Extended)             | First              |  |
| 3             | 1811 sft                        | $2^{nd} - 12^{th}$ |  |
|               | 1851 sft (Extended)             | $2^{nd} - 12^{th}$ |  |
| 4             | 3084 sft [Penthouse]            | 13 <sup>th</sup>   |  |
|               | 3