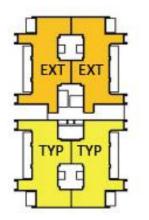

#### SIZE: 3084 sft & 3164 sft τı Tower No. Floors T2 & T3 13th & 14th

- 13 & 14th Floor

TYPE 21

SITEPLAN

| Apartı        | ment Options         |                    |  |
|---------------|----------------------|--------------------|--|
| <u>S. No.</u> | Unit Size            | <u>Floors</u>      |  |
| 1             | 2434 sft             | Ground             |  |
| 2             | 2402 sft             | First              |  |
| 3             | 2124 sft             | $2^{nd} - 12^{th}$ |  |
| 4             | 3691 sft [Penthouse] | 13 <sup>th</sup>   |  |