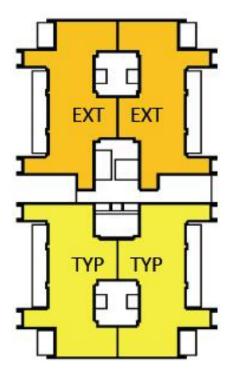

# SPIRE 103, GURGAON

TYPE 18

EXT: Extended , TYP: Typical KEYPLAN – Typical Floor (2-12<sup>th</sup> Floor)

| Apartm        | nent Options                    |                    |  |
|---------------|---------------------------------|--------------------|--|
| <u>S. No.</u> | Unit Size                       | <u>Floors</u>      |  |
| 1             | 2264 sft                        | Ground             |  |
| 2             | 2159 sft                        | First              |  |
|               | 2199 sft (Extended)             | First              |  |
| 3             | 1811 sft                        | $2^{nd} - 12^{th}$ |  |
|               | 1851 sft (Extended)             | $2^{nd} - 12^{th}$ |  |
| 4             | 3084 sft [Penthouse]            | 13 <sup>th</sup>   |  |
|               | 3164 sft [Penthouse] (Extended) | 13 <sup>th</sup>   |  |