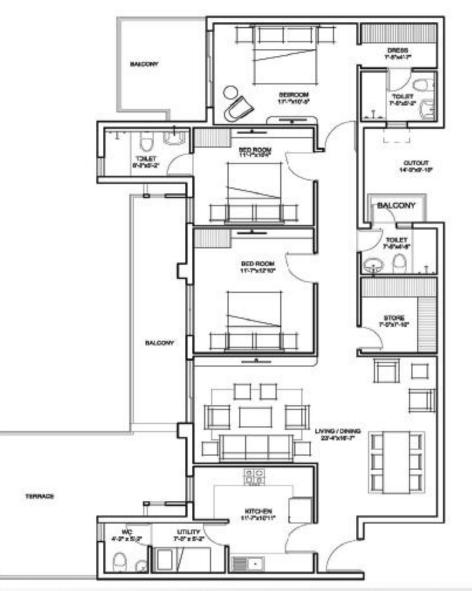

#### SIZE: 2159 sft & 2199 sft

| Tower No. | Floors |
|-----------|--------|
| T2 & T3   | First  |

EXT: Extended , TYP: Typical KEYPLAN – First Floor Terrace units

Standard Option