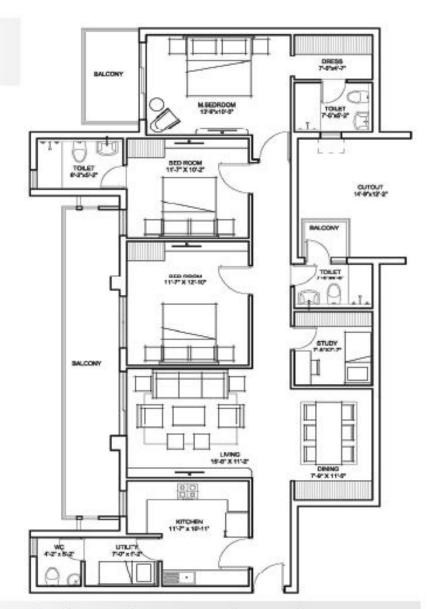

### **Standard Option**

SIZE: 2499 sft

TYP: Typical Unit KEYPLAN – Ground Floor

#### Standard Option

VERANDAH MBEDROOM 257-0" x 107-5" DRE85 TOLET GUTOUT 14-85-97-107 TOILET 7-5'04'-8' BED ROOM \_ VERANDAH KITCHEN 7-9/x12/-8\* LIVING / DIVING 15'4" X 29'4" provide the second second 8TUDY 7-67X10-8\* TOLET DED ROOM DRESS 8-5"×8-2 10-0" × 14-0"