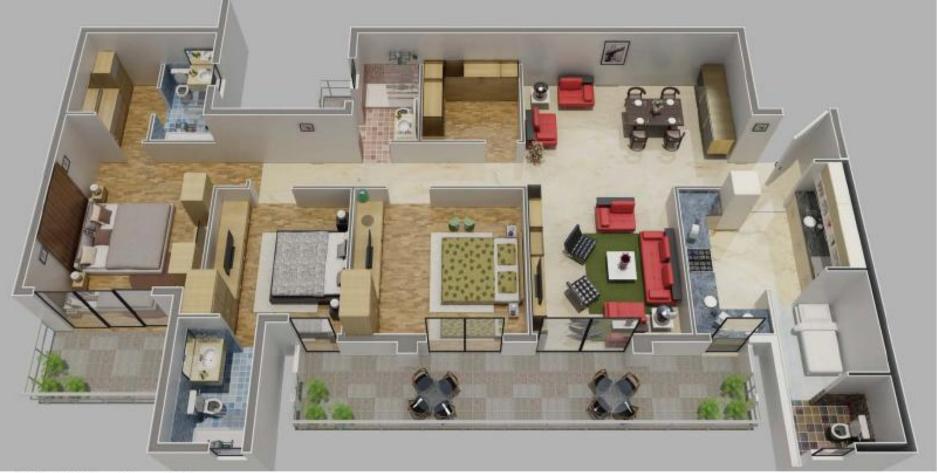

91 sft [Penthouse] | 13 <sup>th</sup>   |  |

TYP: Typical KEYPLAN – Typical Floor (2-12<sup>th</sup> Floor)



#### 3D View: Typical Floor Plan (2-12th Floor) – 2124 Sq Ft





### SIZE: 2124 sft

| Tower No. | Floors             |  |
|-----------|--------------------|--|
| T4 & T5   | $2^{nd} - 12^{th}$ |  |



TYP: Typical KEYPLAN – Typical Floor (2-12<sup>th</sup> Floor)

Standard Option





#### SIZE: 2434 sft

| Tower No. | Floors |
|-----------|--------|
| T4 & T5   | Ground |



TYP: Typical KEYPLAN – Ground Floor

#### Standard Option





#### SIZE: 2402 sft

| ±I        |        |
|-----------|--------|
| Tower No. | Floors |
| T4, T5    | First  |



TYP: Typical KEYPLAN – First Floor

#### Standard Option









#### 3D View: Typical Floor Plan (2-12th Floor) - 2184 Sq Ft



#### TYPE 21 – Special



#### SIZE: 2184 sft



KEYPLAN – Typical Floor (2-12th Floor)



### **Standard Option**



SIZE: 2499 sft



TYP: Typical Unit KEYPLAN – Ground Floor

#### Standard Option

VERANDAH MBEDROOM 257-0" x 107-5" DRE85 TOLET GUTOUT 14-85-97-107 TOILET 7-5'04'-8' BED ROOM \_ VERANDAH KITCHEN 7-9/x12/-8\* LIVING / DIVING 15'4" X 29'4" provide the second second 8TUDY 7-67X10-8\* TOLET DED ROOM DRESS 8-5"×8-2 10-0" × 14-0"



SIZE: 2467 sft





#### Standard Option



SIZE: 3833 sft



T6 13<sup>th</sup>



PH: Duplex Penthouse KEYPLAN — Typical Floor (13-14th Floor)



Penthouse -Lower Floor

Penthouse – Upper Floor



SIZE: 4160 sft (Duplex)

No.

T6 Ground



DPX: Duplex Unit KEYPLAN – Ground Floor





Ground Floor Duplex - Lower Floor

Ground Floor Duplex - Upper F