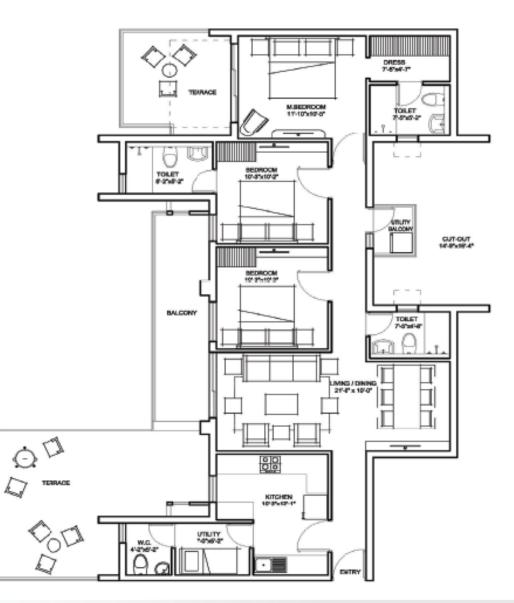

# SPIRE 103, GURGAON

TYPE 18

EXT: Extended , TYP: Typical KEYPLAN – Typical Floor (2-12<sup>th</sup> Floor)

| Apartm        | nent Options                    |                    |  |
|---------------|---------------------------------|--------------------|--|
| <u>S. No.</u> | Unit Size                       | <u>Floors</u>      |  |
| 1             | 2264 sft                        | Ground             |  |
| 2             | 2159 sft                        | First              |  |
|               | 2199 sft (Extended)             | First              |  |
| 3             | 1811 sft                        | $2^{nd} - 12^{th}$ |  |
|               | 1851 sft (Extended)             | $2^{nd} - 12^{th}$ |  |
| 4             | 3084 sft [Penthouse]            | 13 <sup>th</sup>   |  |
|               | 3164 sft [Penthouse] (Extended) | 13 <sup>th</sup>   |  |