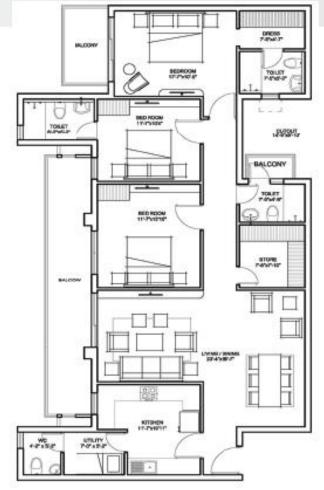

#### 3D View: Typical Floor Plan (2-12th Floor) - 1811 Sq Ft

#### SIZE: 1811 sft & 1851 sft

| Tower No. | Floors                             |
|-----------|------------------------------------|
| T2 & T3   | 2 <sup>nd</sup> - 12 <sup>th</sup> |

EXT: Extended , TYP: Typical KEYPLAN – Typical Floor