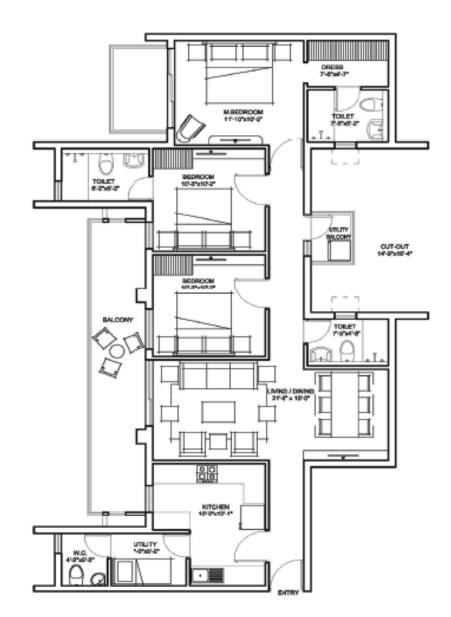

#### 3D View: Typical Floor Plan (2-12th Floor) - 1811 Sq Ft

#### SIZE: 1811 sft & 1851 sft

| Tower No. | Floors                             |
|-----------|------------------------------------|
| T2 & T3   | 2 <sup>nd</sup> - 12 <sup>th</sup> |

EXT: Extended , TYP: Typical KEYPLAN – Typical Floor