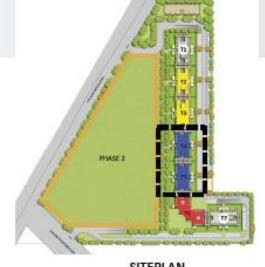

#### SIZE: 3084 sft & 3164 sft τı Tower No. Floors T2 & T3 13th & 14th

- 13 & 14th Floor

TYPE 21

SITEPLAN

| Apartı        | ment Options         |                    |  |
|---------------|----------------------|--------------------|--|
| <u>S. No.</u> | Unit Size            | <u>Floors</u>      |  |
| 1             | 2434 sft             | Ground             |  |
| 2             | 2402 sft             | First              |  |
| 3             | 2124 sft             | $2^{nd} - 12^{th}$ |  |
| 4             | 3691 sft [Penthouse] | 13 <sup>th</sup>   |  |