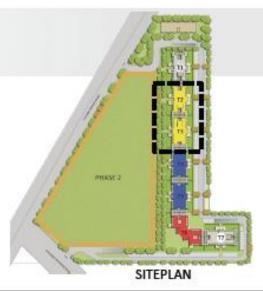

# SPIRE 103, GURGAON

TYPE 18

EXT: Extended , TYP: Typical KEYPLAN – Typical Floor (2-12<sup>th</sup> Floor)

| Apartm        | nent Options                    |                    |  |
|---------------|---------------------------------|--------------------|--|
| <u>S. No.</u> | Unit Size                       | <u>Floors</u>      |  |
| 1             | 2264 sft                        | Ground             |  |
| 2             | 2159 sft                        | First              |  |
|               | 2199 sft (Extended)             | First              |  |
| 3             | 1811 sft                        | $2^{nd} - 12^{th}$ |  |
|               | 1851 sft (Extended)             | $2^{nd} - 12^{th}$ |  |
| 4             | 3084 sft [Penthouse]            | 13 <sup>th</sup>   |  |
|               | 3164 sft [Penthouse] (Extended) | 13 <sup>th</sup>   |  |