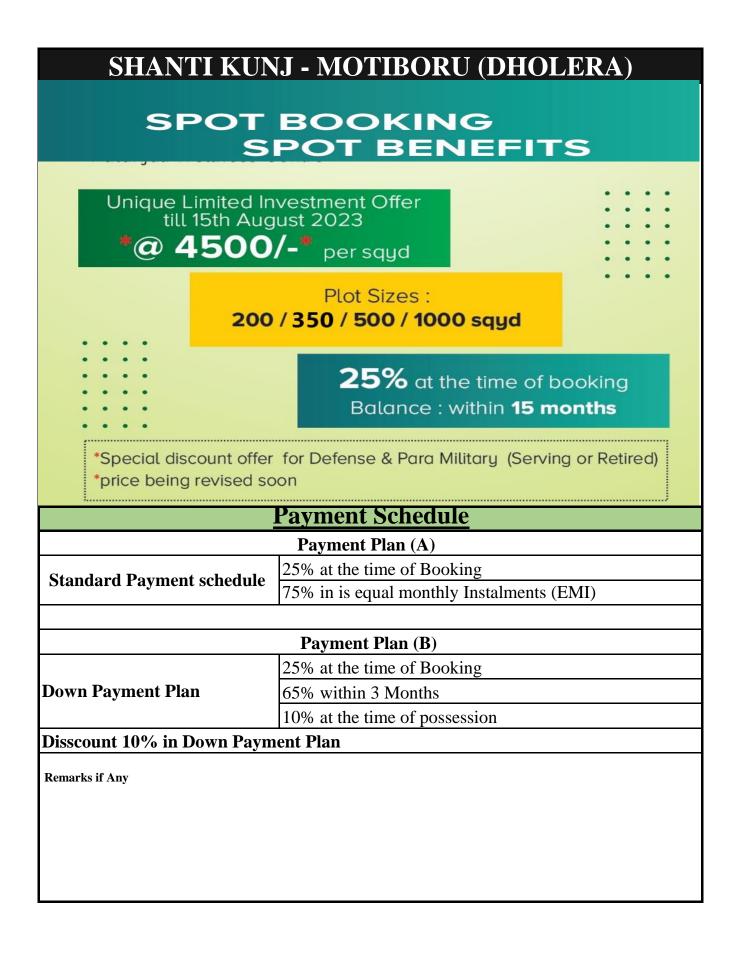

| PAYMENT SCHEDULE           |                    |  |  |
|----------------------------|--------------------|--|--|
| (a) At the time of booking |                    |  |  |
| (b) Instalment Details     |                    |  |  |
|                            |                    |  |  |
|                            |                    |  |  |
|                            |                    |  |  |
|                            |                    |  |  |
|                            |                    |  |  |
|                            |                    |  |  |
|                            |                    |  |  |
| SPECIAI                    | L REMARKS (IF ANY) |  |  |