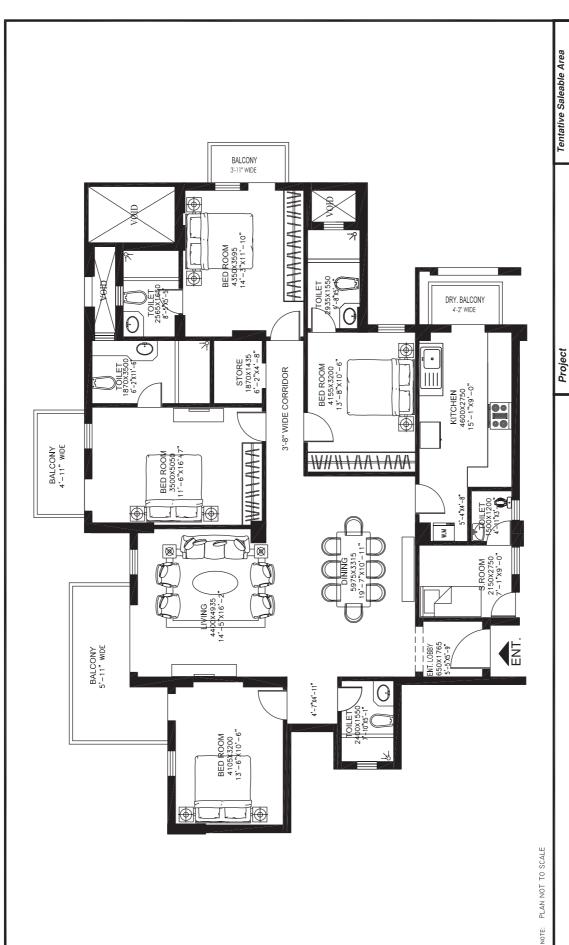

Tentative Saleable Area

2230 SQ.FT

Project

town heights PLF GURGAON

DLF NEW GURGAON HOMES DEVELOPERS PVT.LTD

NOTE: PLAN NOT TO SCALE

Tentative Saleable Area

2630 SQ.FT