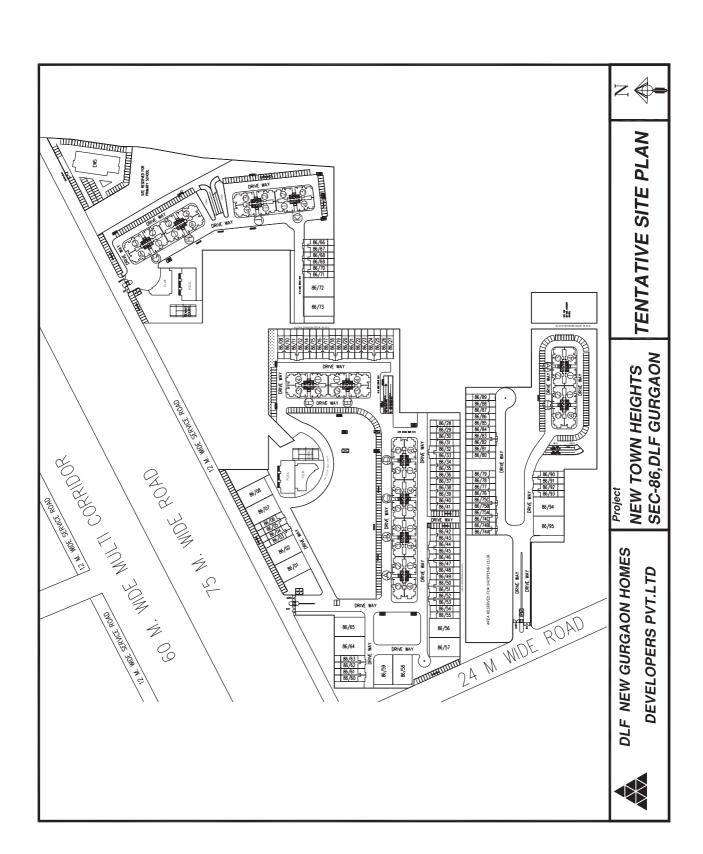

## New Town Heights (Sector-90/86/91 Gurgaon) Proposed Specifications for Type-1 & 2 Apartments; Type-3 Apartments (2630 sq. ft.)