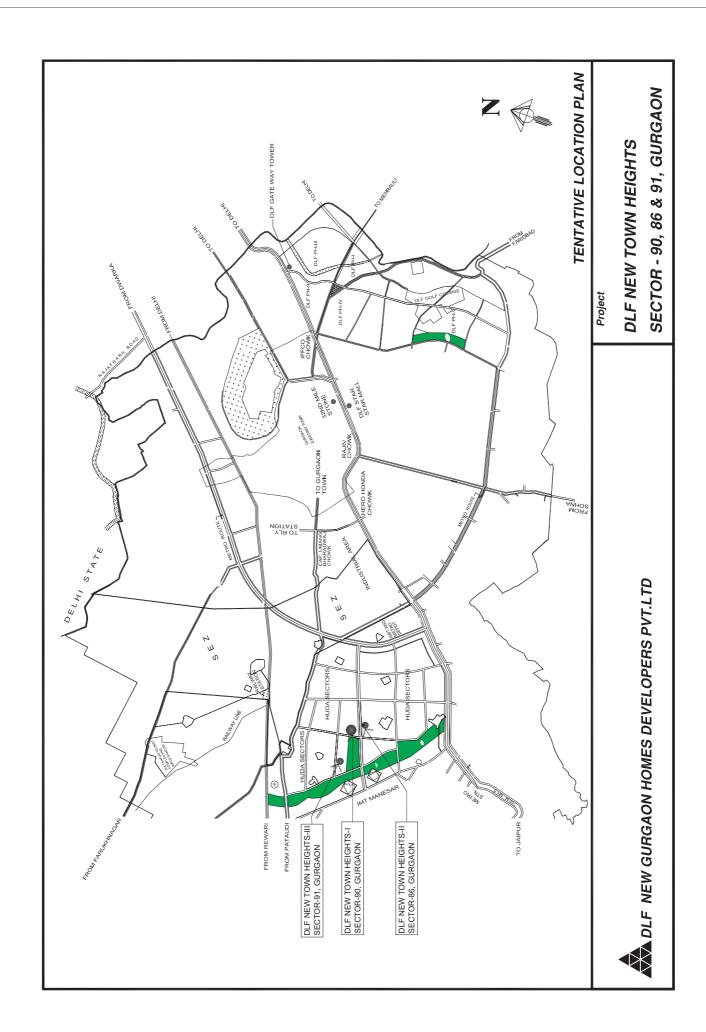

## New Town Heights (Sector-90/86/91 Gurgaon) Proposed Specifications for Type-1 & 2 Apartments; Type-3 Apartments (2630 sq. ft.)