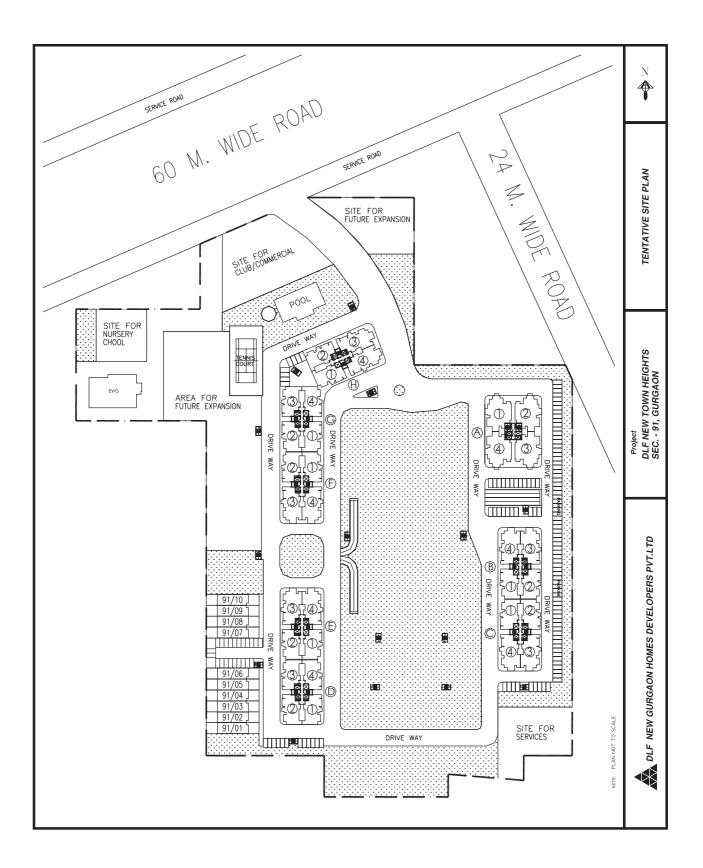

## New Town Heights (Sector-90/86/91 Gurgaon) Proposed Specifications for Type-1 & 2 Apartments; Type-3 Apartments (2630 sq. ft.)