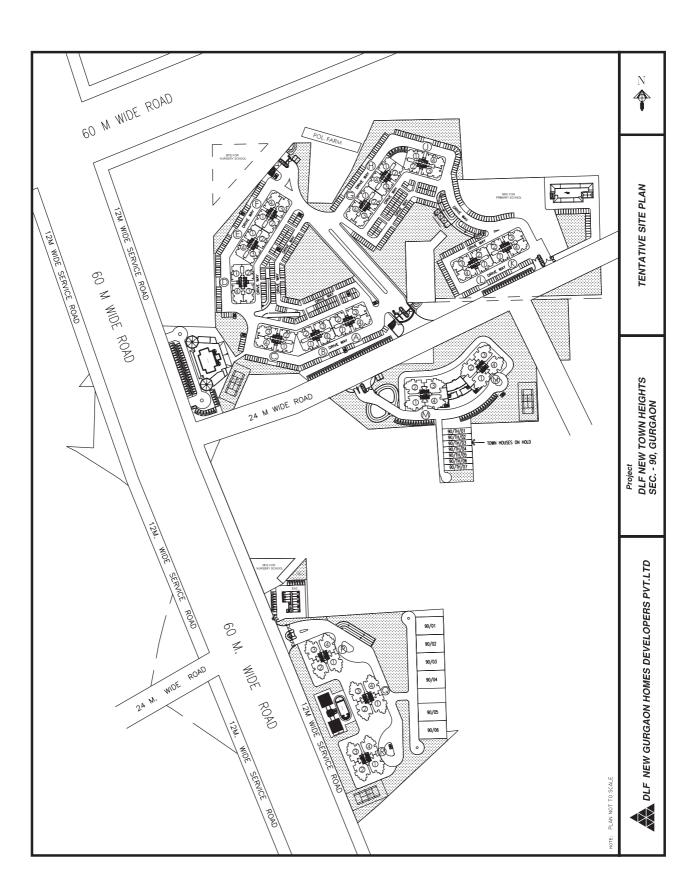

## New Town Heights (Sector-90/86/91 Gurgaon) Proposed Specifications for Type-1 & 2 Apartments; Type-3 Apartments (2630 sq. ft.)