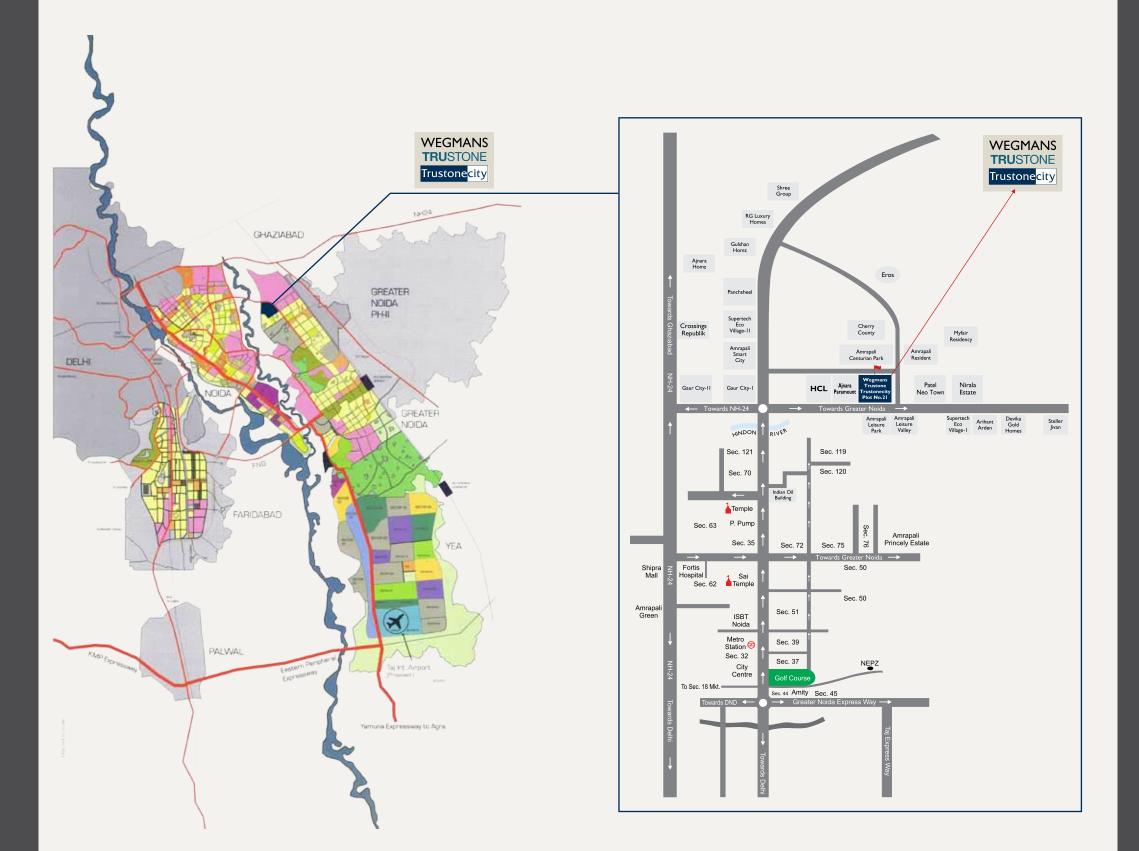

### Ahead in Location

Strategic location with multi-modal connectivity.

- 3 side open corner plot in Tech Zone IV,
   Noida Extension Next to upcoming HCL campus
- Well connected to important growth nodes of the region by 60 mtrs wide Gr Noida – Ghaziabad Mini Highway further connecting to N.H. 24
- With the close proximity of FNG Expressway & 130 meter wide road connecting to Yamuna Expressway. Easily accessible from Sector 32 - City Centre Noida.

### Distances from major areas and prominent landmarks

Conveniently located from

- Noida City Centre Metro Station, Sector 32
   9 kms
- Greater Noida Knowledge Park I/II/III 12
   kms
- OIDB (Oil Industry Development Board)
   Bhawan, Sector 73 Noida 6 kms
- Ghaziabad 7 kms
- Delhi Apollo Hospital 18 kms
- Delhi Ashram Chowk 20 kms
- Connaught Place 28 kms
- New Delhi Railway Station 30 kms