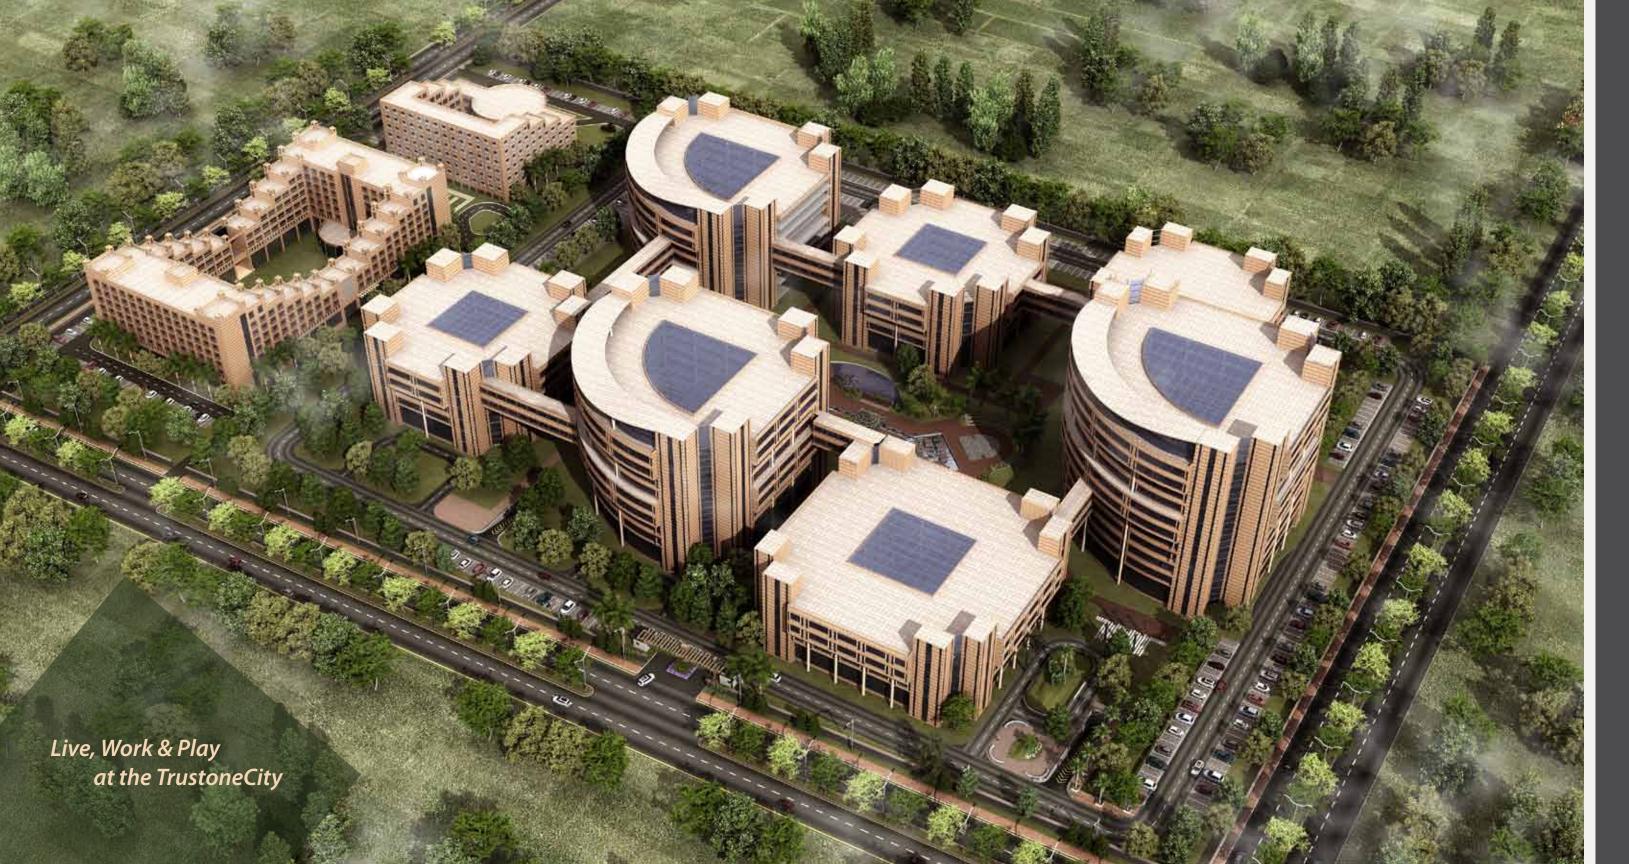

### **Project Features**

Designed by world renowned Indian architect – Mr. Raj Rewal

- Seven interlinked towers with a beautifully landscaped central park
- Hospitality District with a 5 Star Hotel, Serviced Apartments, Retail facilities, Restaurants, Hardware & Software, Tour & Travel, Crèche & Child Care, Banking and Financial Services, Conference Hall and Banqueting facilities, Health Club & Spa, Yoga Center & Recreational facilities.
- Grand entrance & lift lobby with attractive modern façade with central landscaped views
- Exclusive tower for Multi Level Car Parking & Single Gated for maximum security
- LEED certified green buildings
- 100% power back up with Central Air Conditioning
- World class equipments, utilities and facilities
- High Quality Construction and Timely Delivery

### Design criteria

Master Plan for the TrustoneCity is designed to provide for humane work conditions along with social & recreational facilities for a population of 25 thousand. The I.T offices are built around a central green space which would be essentially pedestrian. These are built as seven independent blocks which are interconnected and can be approached independently and also built in phases.

The hotel complex is separated and would contain distinct serviced apartment. It can be approached independently from the surrounding road. The blocks have a variety of heights ranging from eighteen floors to five floors and three different floor plates. All the I.T. offices are built around atriums which would give them distinct personality and impressive entrance lobby.

### Design principles

- Central green landscaped enclosure meant for recreational activities. Offices are segregated from the hotel and service apartments.
- Pedestrian and vehicular movement is segregated.
- Adequate parking facilities is provided in the form of a separate parking tower.
- Building blocks of varying heights which are linked to each other at upper level bridges.
- North South orientation and intelligent green design.
- The central atrium provides natural lighting and sense of community to the entire office building.
- The office space is demarcated in distinct zones in a development around a central atrium.