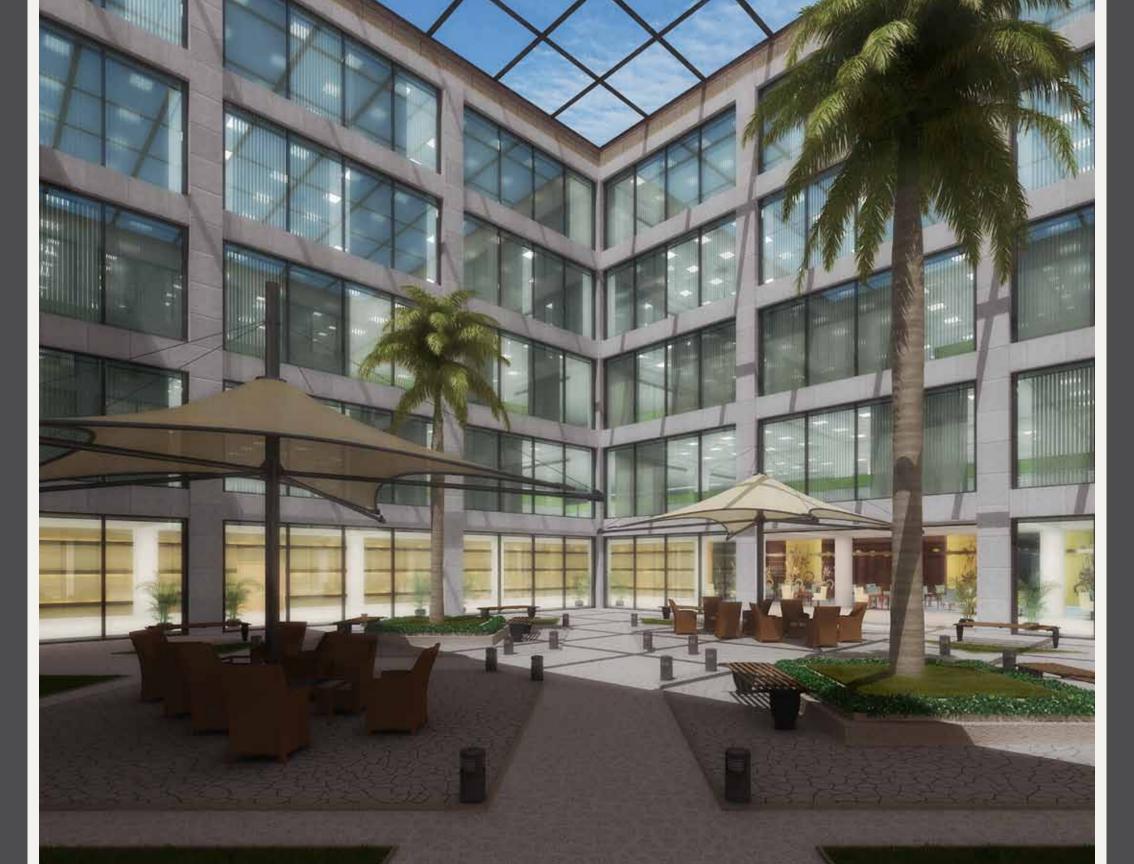

The hotel complex is separated and would contain distinct serviced apartment. It can be approached independently from the surrounding road. The blocks have a variety of heights ranging from eighteen floors to five floors and three different floor plates. All the I.T. offices are built around atriums which would give them distinct personality and impressive entrance lobby.

### Design principles

- Central green landscaped enclosure meant for recreational activities. Offices are segregated from the hotel and service apartments.
- Pedestrian and vehicular movement is segregated.
- Adequate parking facilities is provided in the form of a separate parking tower.
- Building blocks of varying heights which are linked to each other at upper level bridges.
- North South orientation and intelligent green design.
- The central atrium provides natural lighting and sense of community to the entire office building.
- The office space is demarcated in distinct zones in a development around a central atrium.