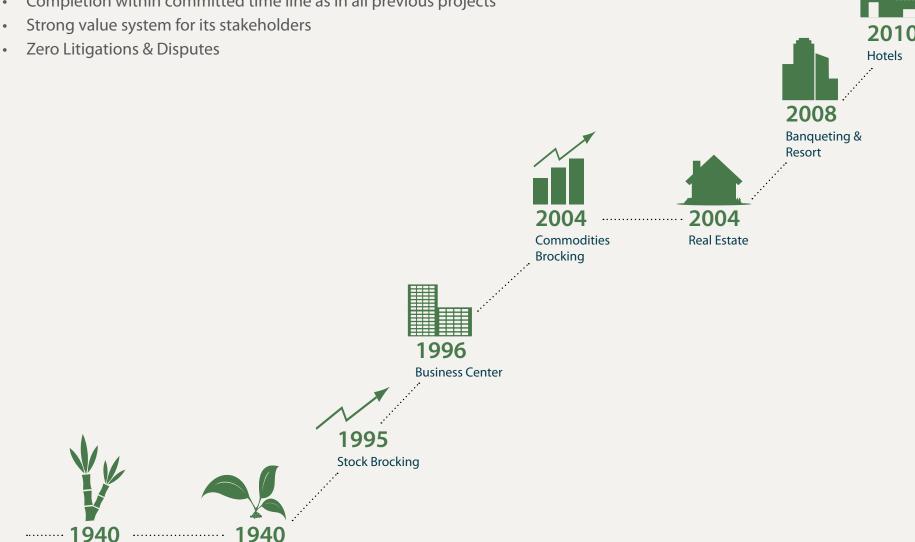

### **Ahead in Vision**

Wegmans Group of Companies is one of the fastest developing assemblages, and amongst the top ten players in IT, ITES, SEZ and commercial office spaces segment.

Wegmans Groups of Companies has successfully branched out into the following business:

### Wegman's track record of honoring 100% commitments for last 70 Years

- High quality construction as in all previous projects
- Completion within committed time line as in all previous projects

Agriculture & Plantation

Sugar Manufacturing

**Projects** 

Completed

Sudeep Plaza Plot No.3, Pocket-IV, Sector-11, Dwarka, Delhi

**Tivoli Habitat Centre**R-1, Sector- 20, Recreational Sector
Greater Noida(Opp.J.P.Greens Golf Course)

Wegmans Princeton Plaza
Plot CSC/OCF,
Pocket-H, Sector-18, Rohini, Delhi

Wegmans Business Park Plot No-3, Sector Knowledge Park-III, Surajpur Kasna Main Road, Greater Noida City

Hi-End Residential Units in posh localities of Delhi (Saket, Shivalik, South Extension etc.)

Accor Hotels
Plot No-3, Sector Knowledge Park-III,
Surajpur Kasna Main Road,
Greater Noida City
(Opening November 2011)

**TrustoneCity - SEZ**Plot-21, Tech Zone-IV,
Greater Noida(Noida Extension)

**TrustoneCity - SEZ**Plot-21, Tech Zone-IV,
Greater Noida(Noida Extension)