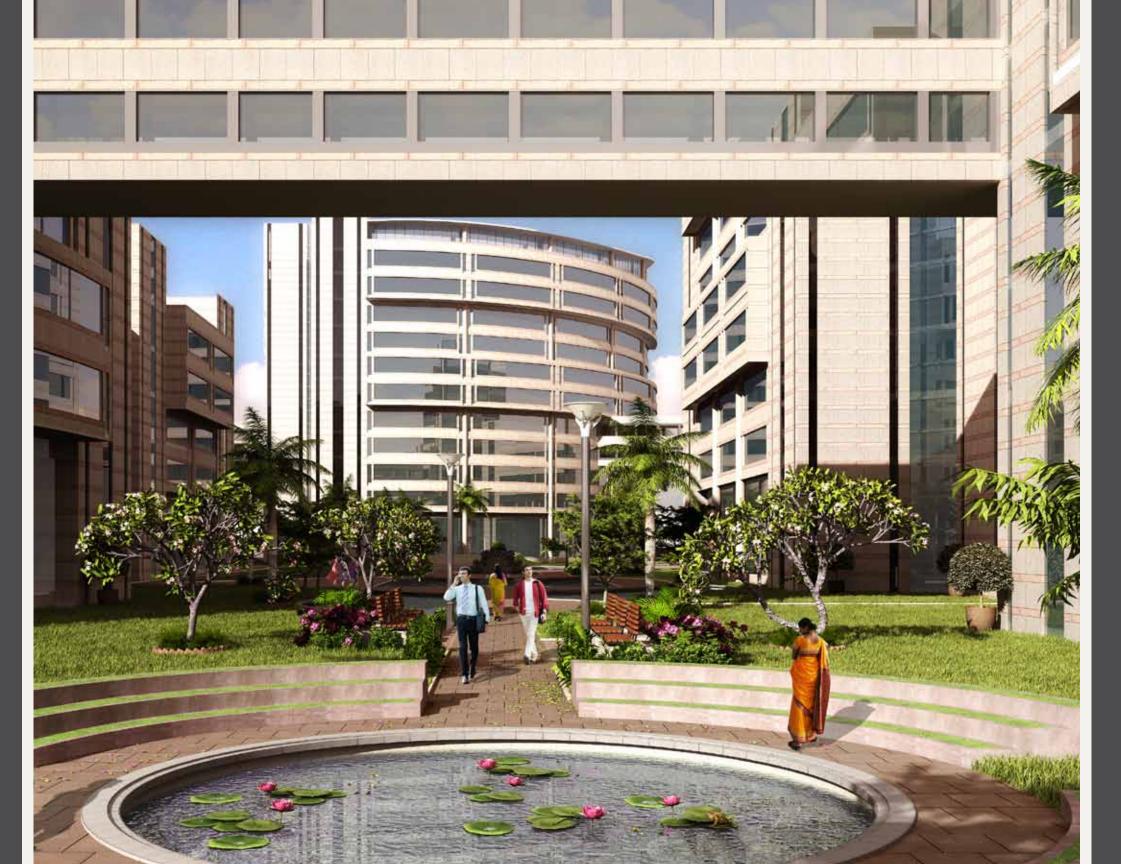

### Design criteria

Master Plan for the TrustoneCity is designed to provide for humane work conditions along with social & recreational facilities for a population of 25 thousand. The I.T offices are built around a central green space which would be essentially pedestrian. These are built as seven independent blocks which are interconnected and can be approached independently and also built in phases.

### Design principles

- Central green landscaped enclosure meant for recreational activities. Offices are segregated from the hotel and service apartments.
- Pedestrian and vehicular movement is segregated.
- Adequate parking facilities is provided in the form of a separate parking tower.
- Building blocks of varying heights which are linked to each other at upper level bridges.
- North South orientation and intelligent green design.
- The central atrium provides natural lighting and sense of community to the entire office building.
- The office space is demarcated in distinct zones in a development around a central atrium.