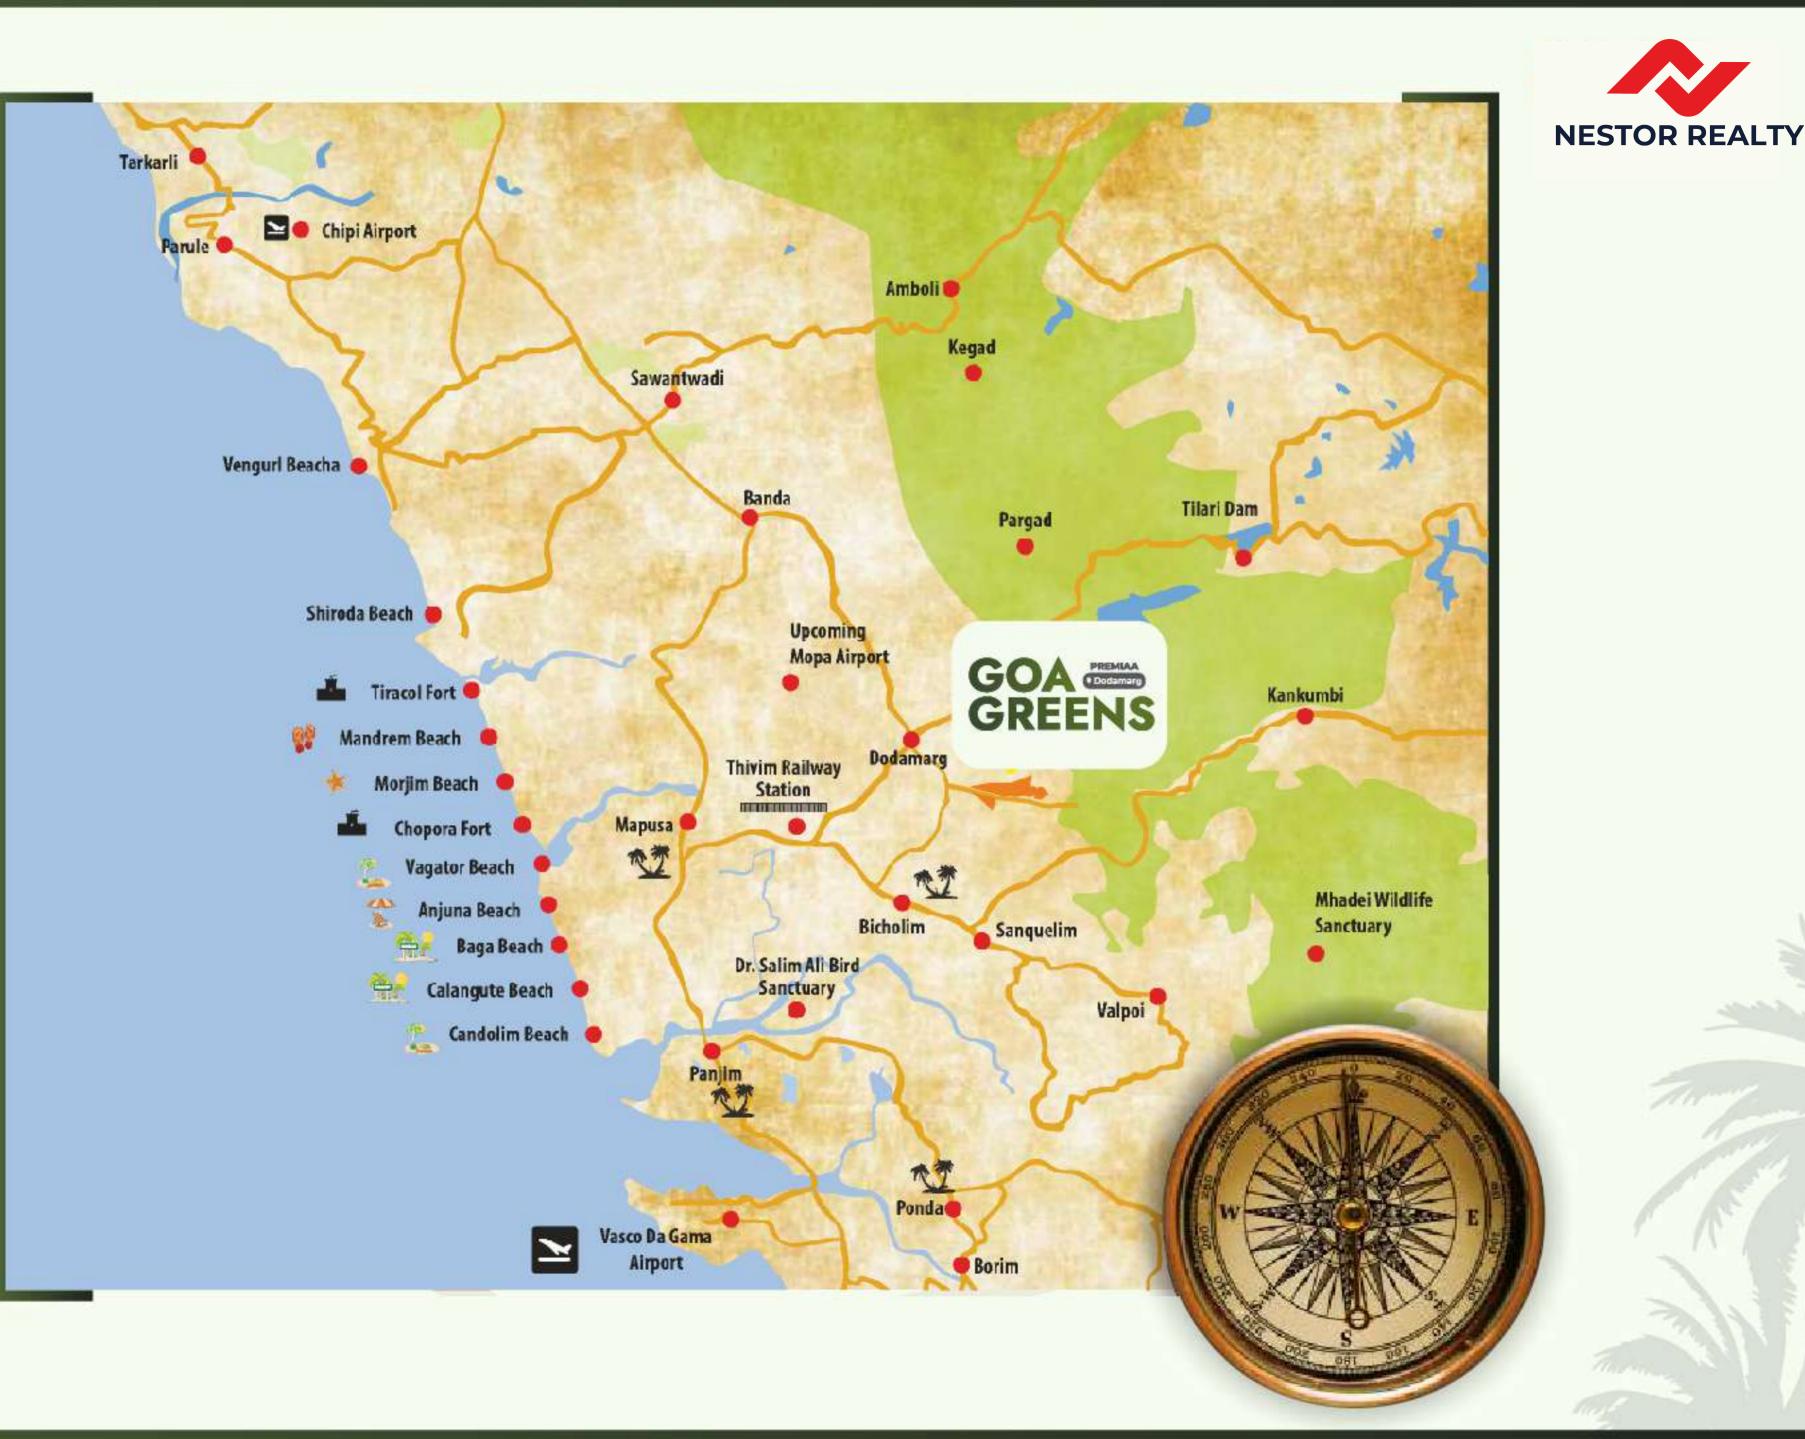

"Goa Greens" is an exclusive real estate project spread over 1,69,932 Square Meters (18,28,468 Square Feet / 42 acres )of serene land surrounded by lush green meadows and orchards overlooking the 3600 hill views, which is absolutely breathtaking with the mesmerizing view of the Sahyadri Mountain Ranges. Our project will ensure you to live your dreams of owning your own holiday home to unwind and destress from your demanding work life. Our project also ensures the seniors to own their own retirement home and live in the lap of nature.

1-IIS

The natural landscape and abundant serenity will make you so blissful and the beauty of "Goa Greens" can be compared to that of Matheran, Lonavala and Alibaug in Mumbai in terms of the locale.



### INTRODUCTION











# Location NAP







and the second









### FEATURED LIFESTYLE AMENITIES

- ü Wooded Areas ( a La feel of walk in the Woods style )
- ü Spice Gardens
- ü Butterfly Park
- ü Lotus Pond
- ü Well planned Landscaped Gardens by Professionals
- ü Basket Ball Court
- ü Lawn Tennis Court
- ü State of the Art Clubhouse
- ü Jogging Tracks
- ü Walking Tracks
- ü Swimming Pool
- ü Toddler's Pool
- ü Designated Play Area for Children and spacious Children's park.

### **VALUE ADDING LIFESTYLE FEATURES**

- ü Decorative Street Lights
- ü Well-Manicured Road Sideways with Fruit Bearing Trees
- ü CCTV Cam's across the project for Secured Living
- ü Totally Eco Friendly Project
- ü Underground Cabling
- ü Entrance Avenue with 15 mtrs Entry Gate
- ü Extensive Parking spaces for the residents and visitors
- ü LED lighti