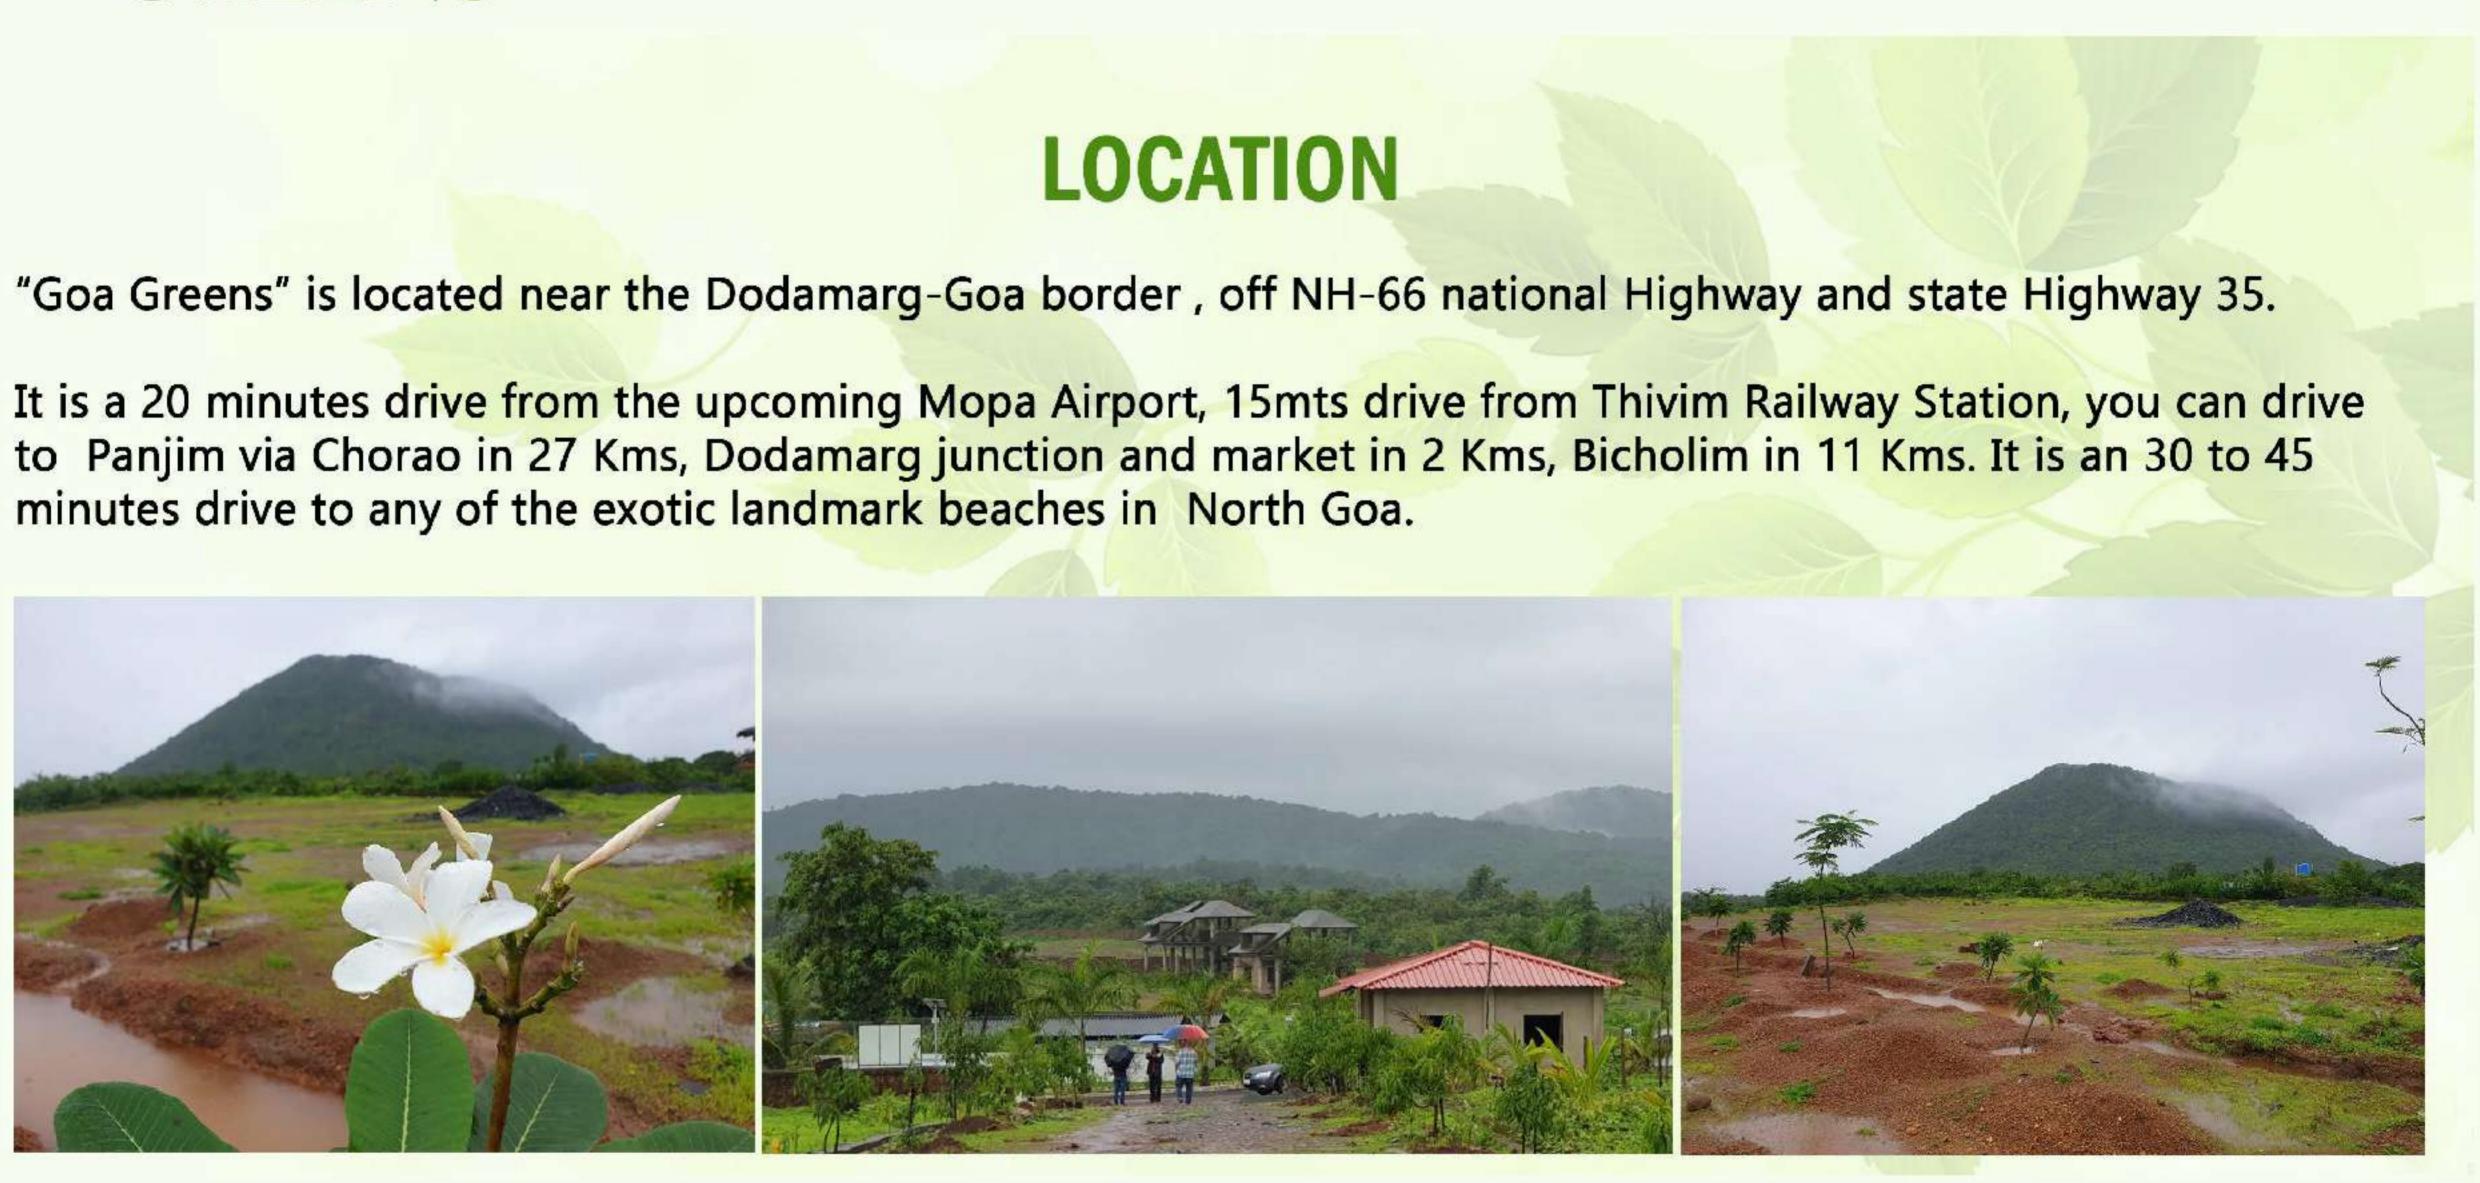

is an exclusive real estate project spread over 1,69,932 Square Meters (18,28,468 Square Feet / 42 acres )of serene land surrounded by lush green meadows and orchards overlooking the 3600 hill views, which is absolutely breathtaking with the mesmerizing view of the Sahyadri Mountain Ranges. Our project will ensure you to live your dreams of owning your own holiday home to unwind and destress from your demanding work life. Our project also ensures the seniors to own their own retirement home and live in the lap of nature.

1-IIS

The natural landscape and abundant serenity will make you so blissful and the beauty of "Goa Greens" can be compared to that of Matheran, Lonavala and Alibaug in Mumbai in terms of the locale.



### INTRODUCTION











# Location NAP







and the second









### FEATURED LIFESTYLE AMENITIES

- ü Wooded Areas ( a La feel of walk in the Woods style )
- ü Spice Gardens
- ü Butterfly Park
- ü Lotus Pond
- ü Well planned Landscaped Gardens by Professionals
- ü Basket Ball Court
- ü Lawn Tennis Court
- ü State of the Art Clubhouse
- ü Jogging Tracks
- ü Walking Tracks
- ü Swimming Pool
- ü Toddler's Pool
- ü Designated Play Area for Children and spacious Children's park.

### **VALUE ADDING LIFESTYLE FEATURES**

- ü Decorative Street Lights
- ü Well-Manicured Road Sideways with Fruit Bearing Trees
- ü CCTV Cam's across the project for Secured Living
- ü Totally Eco Friendly Project
- ü Underground Cabling
- ü Entrance Avenue with 15 mtrs Entry Gate
- ü Extensive Parking spaces for the residents and visitors
- ü LED lighting's in common areas
-