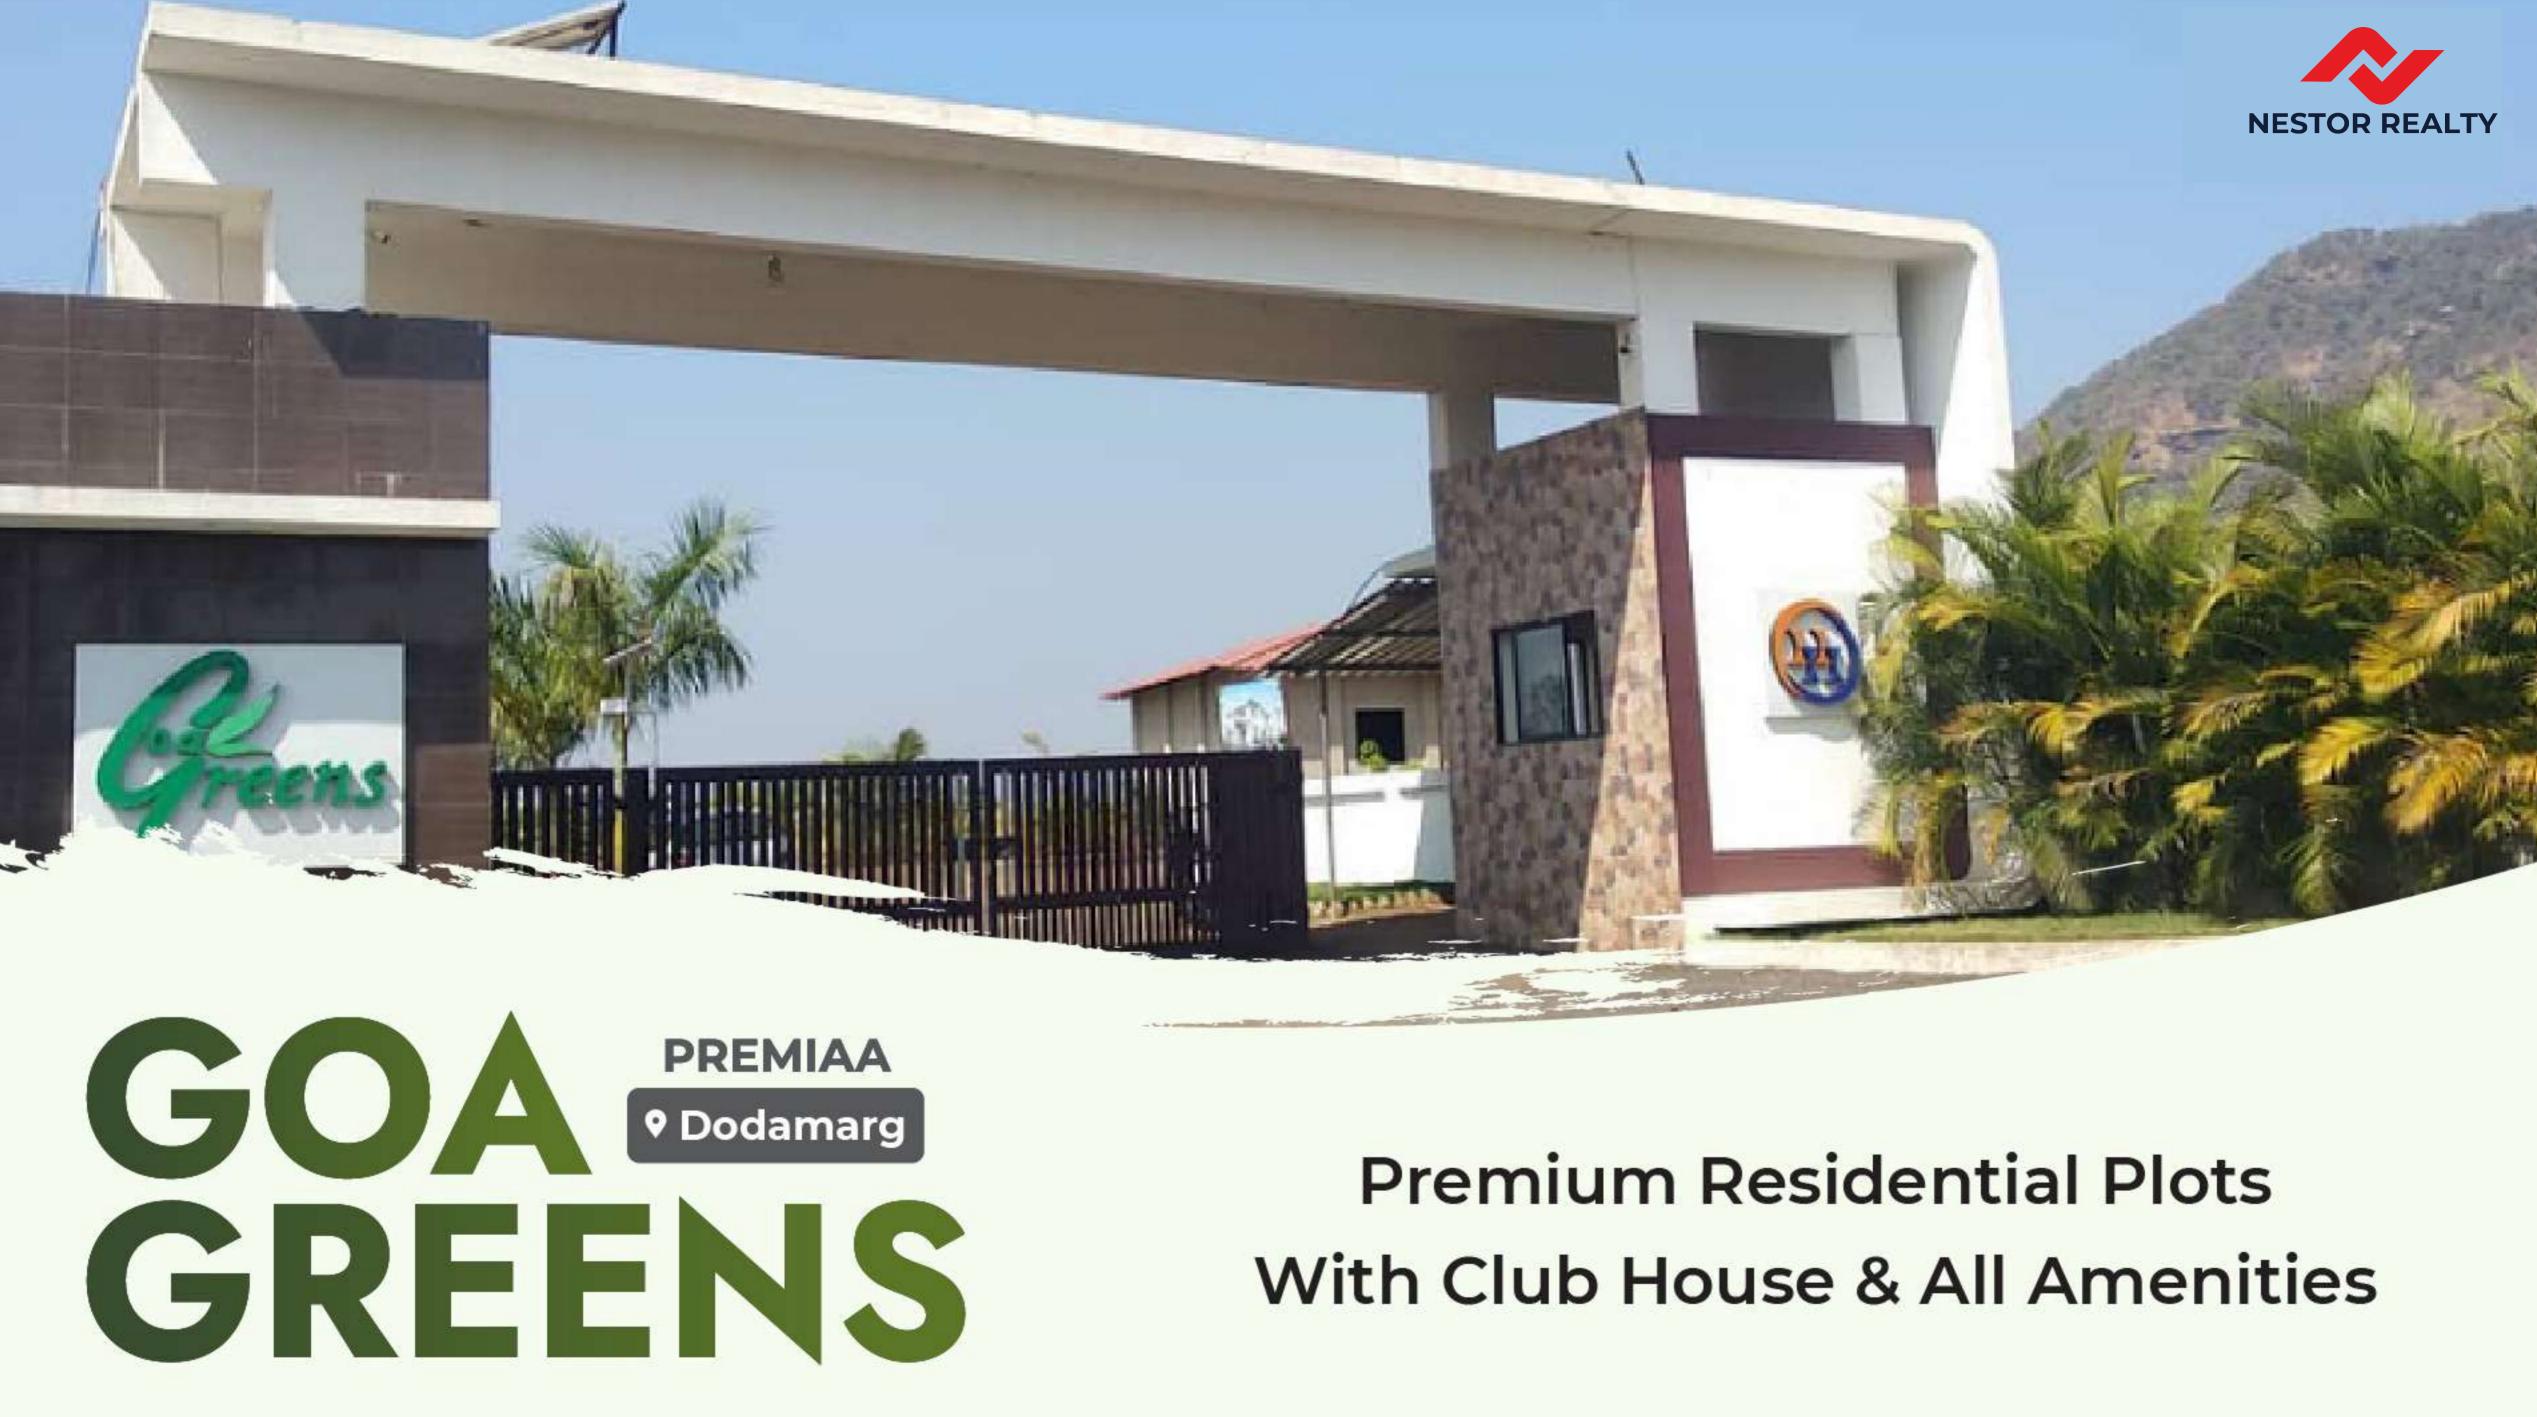

"Goa Greens" is an exclusive real estate project spread over 1,69,932 Square Meters (18,28,468 Square Feet / 42 acres )of serene land surrounded by lush green meadows and orchards overlooking the 3600 hill views, which is absolutely breathtaking with the mesmerizing view of the Sahyadri Mountain Ranges. Our project will ensure you to live your dreams of owning your own holiday home to unwind and destress from your demanding work life. Our project also ensures the seniors to own their own retirement home and live in the lap of nature.

1-IIS

The natural landscape and abundant serenity will make you so blissful and the beauty of "Goa Greens" can be compared to that of Matheran, Lonavala and Alibaug in Mumbai in terms of the locale.