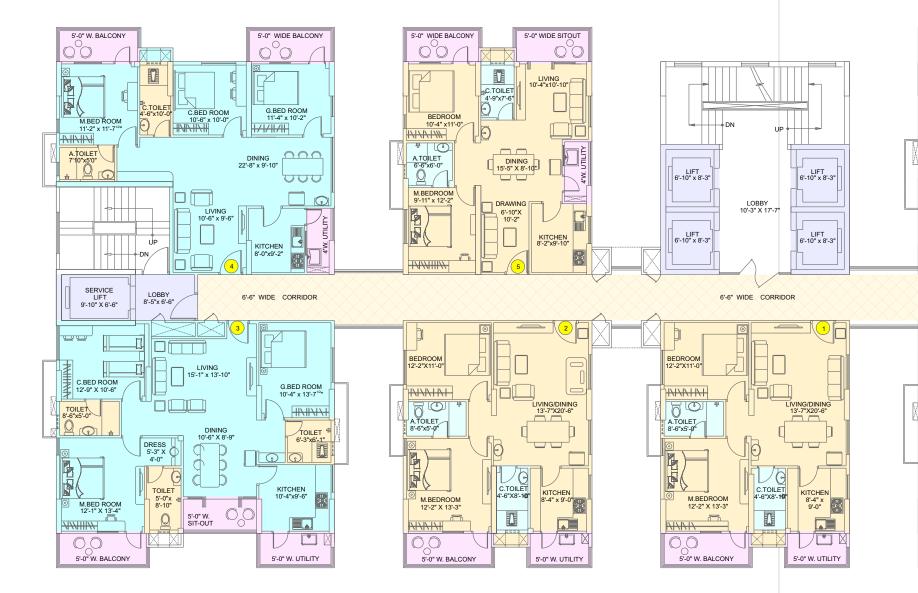

With an equal accent on style and comfort, the Complex provides homes for all tastes and budgets. Customers can choose from a mix of intelligently designed 2 & 3 BHK

### Enviable spread of delights

• 2 BHK (1060 - 1200 sft.) & 3 BHK (1300 - 1700 sft.) apartments • 4 hi-speed 16 passenger lifts, 2 service lifts for goods and servants • Helipad on the terrace • Treatment of domestic water • Sewage treatment plant • Drip system for landscaping at ground Level • 100% DG backup • Reticulated piped gas system • Visitors' parking • 50 feet setback all-round • Fire detection and fire-fighting systems • Intercom & door phone systems for security

### OUTDOOR GAMES AREA

| Flat No.     | G1   | G2   |  |
|--------------|------|------|--|
| Area in Sft. | 1308 | 1308 |  |

FIRST FLOOR PLAN

TYPICAL FLOOR PLAN (2nd to 23rd)

| Flat No.     | 1    | 2    | 3    | 4    | 5    | 6    | 7    | 8    | 9    | 10   | 11   |
|--------------|------|------|------|------|------|------|------|------|------|------|------|
| Area in Sft. | 1199 | 1199 | 1682 | 1453 | 1199 | 1453 | 1199 | 1473 | 1698 | 1199 | 1453 |