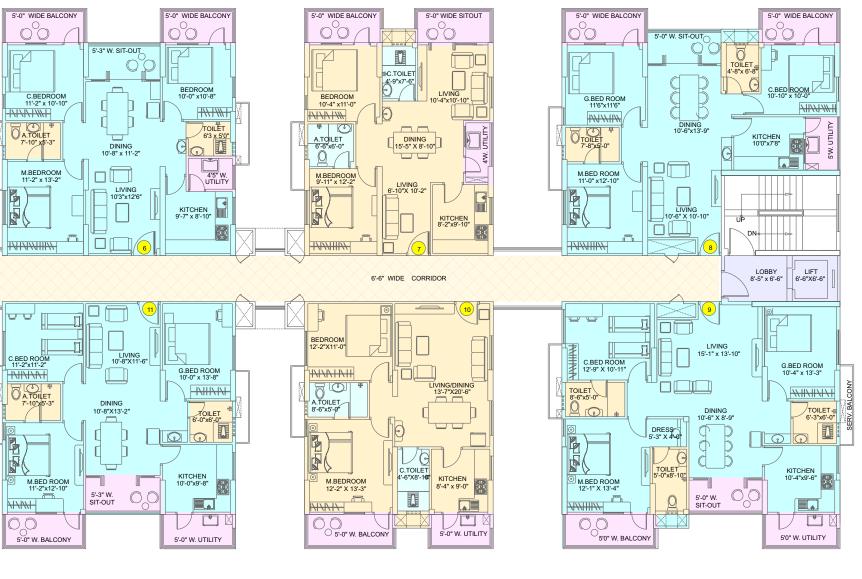

With an equal accent on style and comfort, the Complex provides homes for all tastes and budgets. Customers can choose from a mix of intelligently designed 2 & 3 BHK

### Enviable spread of delights

• 2 BHK (1060 - 1200 sft.) & 3 BHK (1300 - 1700 sft.) apartments • 4 hi-speed 16 passenger lifts, 2 service lifts for goods and servants • Helipad on the terrace • Treatment of domestic water • Sewage treatment plant • Drip system for landscaping at ground Level • 100% DG backup • Reticulated piped gas system • Visitors' parking • 50 feet setback all-round • Fire detection and fire-fighting systems • Intercom & door phone systems for security

### OUTDOOR GAMES AREA

| Flat No.     | G1   | G2   |  |
|--------------|------|------|--|
| Area in Sft. | 1308 | 1308 |  |

FIRST FLOOR PLAN

TYPICAL FLOOR PLAN (2nd to 23rd)

| Flat No.     | 1    | 2    | 3    | 4    | 5    | 6    | 7    | 8    | 9    | 10   | 11   |
|--------------|------|------|------|------|------|------|------|------|------|------|------|
| Area in Sft. | 1199 | 1199 | 1682 | 1453 | 1199 | 1453 | 1199 | 1473 | 1698 | 1199 | 1453 |