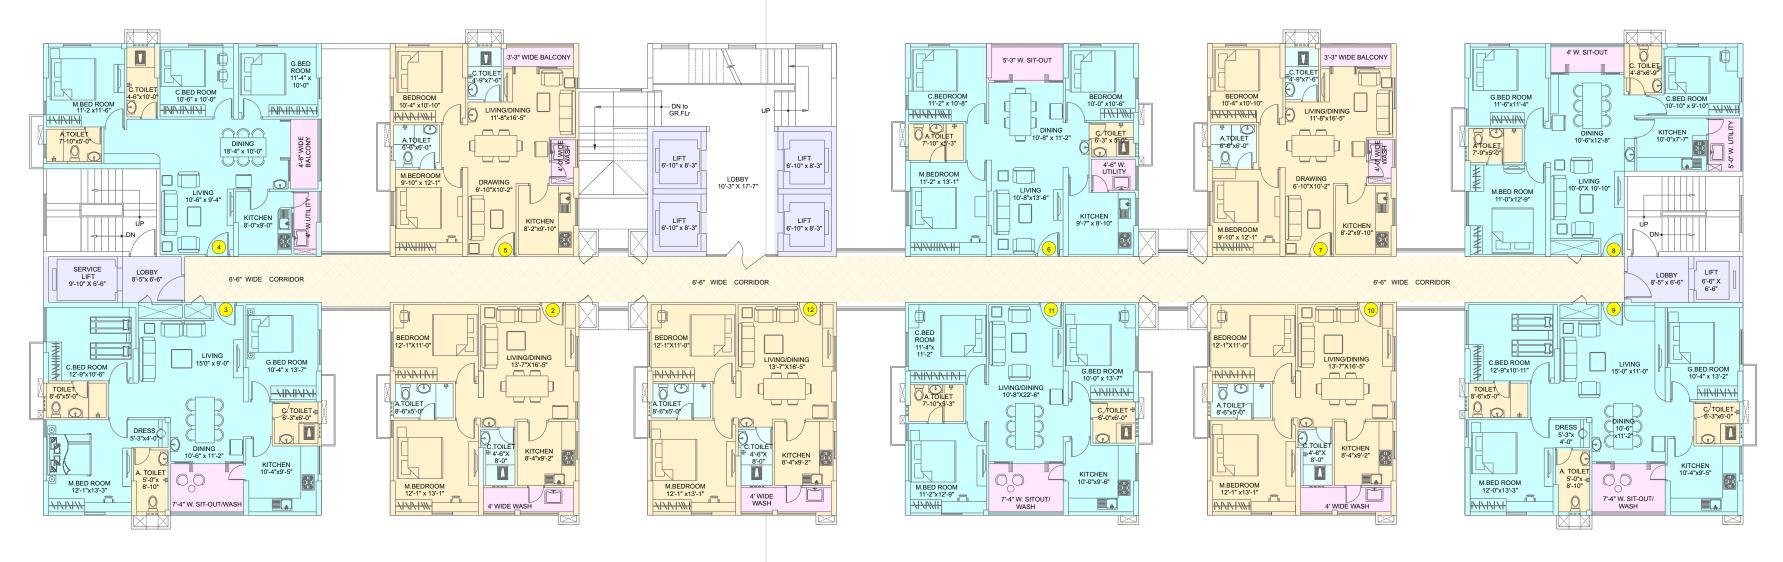

With an equal accent on style and comfort, the Complex provides homes for all tastes and budgets. Customers can choose from a mix of intelligently designed 2 & 3 BHK

### Enviable spread of delights

• 2 BHK (1060 - 1200 sft.) & 3 BHK (1300 - 1700 sft.) apartments • 4 hi-speed 16 passenger lifts, 2 service lifts for goods and servants • Helipad on the terrace • Treatment of domestic water • Sewage treatment plant • Drip system for landscaping at ground Level • 100% DG backup • Reticulated piped gas system • Visitors' parking • 50 feet setback all-round • Fire detection and fire-fighting systems • Intercom & door phone systems for security

### OUTDOOR GAMES AREA

| Flat No.     | G1   | G2   |  |
|--------------|------|------|--|
| Area in Sft. | 1308 | 1308 |  |

FIRST FLOOR PLAN

TYPICAL FLOOR PLAN (2nd to 23rd)

| Flat No.     | 1    | 2    | 3    | 4    | 5    | 6    | 7    | 8    | 9    | 10   | 11   |
|--------------|------|------|------|------|------|------|------|------|------|------|------|
| Area in Sft. | 1199 | 1199 | 1682 | 1453 | 1199 | 1453 | 1199 | 1473 | 1698 | 1199 | 1453 |