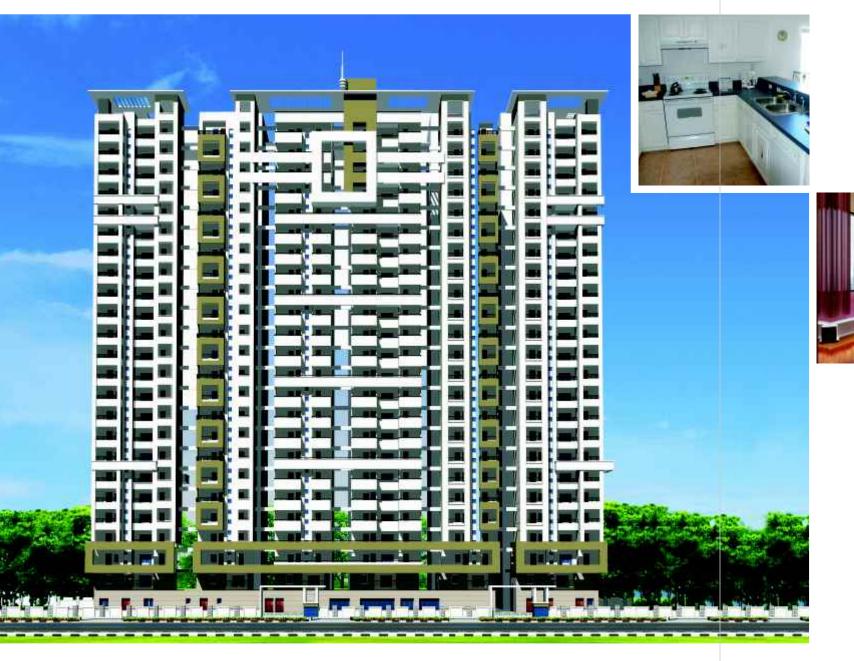

### LIVE LIFE KING-SIZED

*Manjeera Majestic - Homes* is intended to charm right from the word go. The impressive 24-storied structure - with an arresting presence - towers on one side of the road making a distinctive statement with its stylish, straight line design. One of the tallest buildings in the area, this elevated life space is where you can converse with the wind, feel the rain drops on your face...and live the high life.

With an equal accent on style and comfort, the Complex provides homes for all tastes and budgets. Customers can choose from a mix of intelligently designed 2 & 3 BHK

### Enviable spread of delights

• 2 BHK (1060 - 1200 sft.) & 3 BHK (1300 - 1700 sft.) apartments • 4 hi-speed 16 passenger lifts, 2 service lifts for goods and servants • Helipad on the terrace • Treatment of domestic water • Sewage treatment plant • Drip system for landscaping at ground Level • 100% DG backup • Reticulated piped gas system • Visitors' parking • 50 feet setback all-round • Fire detection and fire-fighting systems • Intercom & door phone systems for security

## SPECIFICATIONS

| Structure       | RCC framed structure                                                             |
|-----------------|----------------------------------------------------------------------------------|
| Superstructure  | AAC blocks (Aerocon/Siporox) finished with cement plaster                        |
| Doors           | Engineered door frames & shutters                                                |
| Windows         | UPVC windows with clear glass                                                    |
| Flooring        | Vitrified tiles inside the flats, marble in corridors and staircases             |
| Toilets         | Anti-skid ceramic tile flooring; Glazed tiles dado up to door height             |
|                 | Shower cubicle with single lever concealed wall mixer in the master bedroom      |
| Kitchen         | Polished granite platform, stainless steel sink and 2' height                    |
|                 | ceramic/glazed tiles dado above cooking platform; provision for                  |
|                 | chimney, hob and exhaust fan; reticulated gas supply system                      |
| Electrification | Hall, bedroom, kitchen and toilets to be provided with adequate                  |
|                 | numbers of light, fan and power points; points for airconditioning               |
|                 | in all bedrooms; telephone point and TV point in hall and master                 |
|                 | bedroom; internal point in drawing and master bedroom                            |
| Water Supply    | CI/PVC for sewerage lines; GI/CPVC/Kitec/other equivalent quality                |
| & Sanitaryware  | pipes for water supply; all Sanitaryware and CP fittings of hi-quality standards |
| Walls           | Internal walls finished with plastic emulsion paints over smooth finish;         |
|                 | combination of texture and acrylic paints for external walls                     |
| Airconditioning | Copper pipes provided for split airconditioner in master bedroom;                |
|                 | (Power and drain points provided)                                                |
| 100% DG Backup  |                                                                                  |