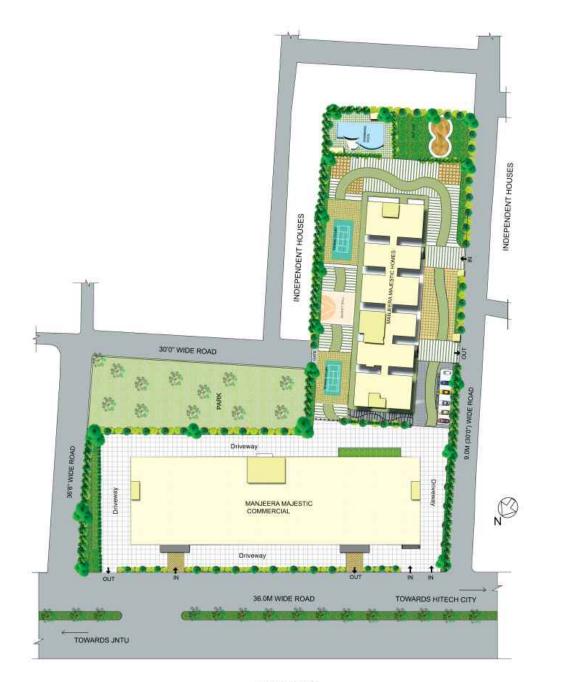

# THE MAGNIFICENT ENVIRONS

Gracing the future-ready skyline of JNTU-Hitec City road at Kukatpally, *Manjeera Majestic - Homes* has the unparalleled advantage of location. With its preferred destination status for a multitude of corporate offices and entertainment hubs, this location is poised to be the most coveted real estate space in Hyderabad.

A people-friendly place, Kukatpally is flooded with eating joints, cinema theatres, schools, colleges, shopping malls and all that one would desire for a hassle-free life.

A good convergence of discrete socio-economic groups makes it an ideal place for those seeking a cosmopolitan environment. Kukatpally is well-connected, thanks to its proximity to the IT hub, major industrial estates in Balanagar, Jeedimetla, Bolaram & Patancheru, and prominent national highways. Also, it echoes the changing face of Hyderabad's fast appreciating real estate space. As we see, *Manjeera Majestic- Homes* will mark your grand entry into the future of Hyderabad.

• Shopping and Office block right next door

Ready for Occupation!

JNTU-Hitech City Road Area: 1300 sft. and above offices 500 sft. + shops/showrooms

This airconditioned shopping-cum-office complex, abutting the 120 ft. wide JNTU-Hitech City road, is all of 10 floors plus a 3-level basement parking. The 325,000 sft. builtup space features office units ranging from 1300 sft. to facilitate occupancy by small, medium and large entrepreneurs. Hosting shopping options going from local to national to international brands, spread over 3 floors, Manjeera Majestic -Commercial promises to cater to the diverse shopping needs of the neighbourhood.