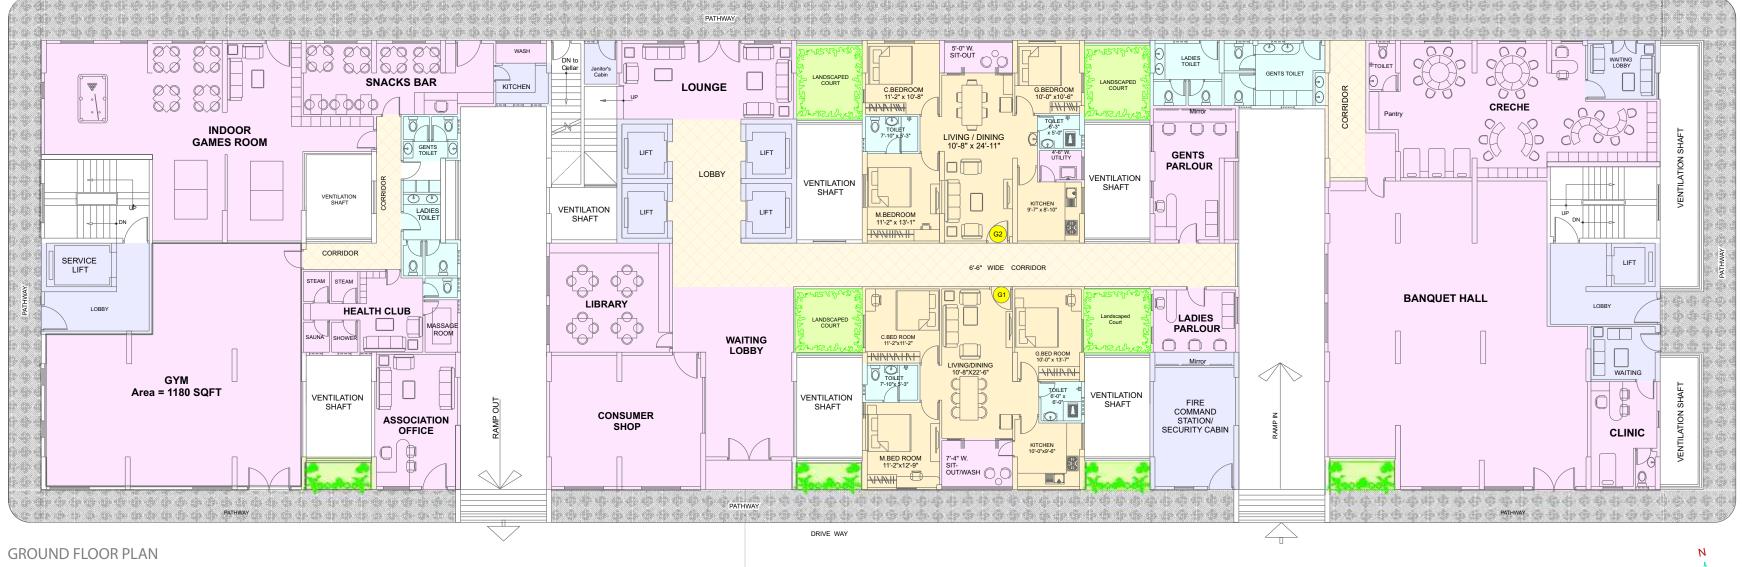

 Oasis - The Clubhouse • Exclusive landscaped areas with Lawns, Tot lot, Multipurpose play area, Swimming pool etc. • A dedicated amenities' floor equipped with Gym & Health club, Indoor games, Clinic, Snack bar, Banquet hall, Library, Crèche..

• Shopping and Office block right next door

### OUTDOOR GAMES AREA

| Flat No.     | G1   | G2   |  |
|--------------|------|------|--|
| Area in Sft. | 1308 | 1308 |  |

FIRST FLOOR PLAN

TYPICAL FLOOR PLAN (2nd to 23rd)

| Flat No.     | 1    | 2    | 3    | 4    | 5    | 6    | 7    | 8    | 9    | 10   | 11   |
|--------------|------|------|------|------|------|------|------|------|------|------|------|
| Area in Sft. | 1199 | 1199 | 1682 | 1453 | 1199 | 1453 | 1199 | 1473 | 1698 | 1199 | 1453 |