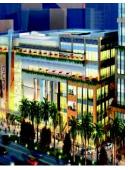

Ready for Occupation!

JNTU-Hitech City Road Area: 1300 sft. and above offices 500 sft. + shops/showrooms

This airconditioned shopping-cum-office complex, abutting the 120 ft. wide JNTU-Hitech City road, is all of 10 floors plus a 3-level basement parking. The 325,000 sft. builtup space features office units ranging from 1300 sft. to facilitate occupancy by small, medium and large entrepreneurs. Hosting shopping options going from local to national to international brands, spread over 3 floors, Manjeera Majestic -Commercial promises to cater to the diverse shopping needs of the neighbourhood.