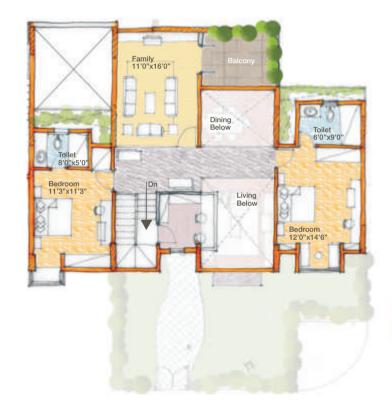

our whims and desires.

Keeping with our tradition and promise of 'Constructing Smiles', we proudly present Spectra Cypress.



# SITEPLAN THEOR



### LANBSCAPE STYLING

The overall planting for Spectra Cypress showcases a tropical planting environment set within a modern landscape. Plants are introduced not only as a visual enhancement to the design but also to define areas of activities created for the users to enjoy. Proposed screen planting will be selected for textural qualities, while ornamental flowering shrubs will add to the visual enhancement of the design through the colour of the foliage.

Signature plant species are to be used to create a greater sense of identity for the development, and key locations within the design.

#### **▼ FEATURE TREE ▼ GREEN WALL**



















Level . 1

Level . 2



SHOT AT CYPRESS MODEL APARTMENT







#### PENTHOUSE BEALLHOUSE







Level . 2



SHOT AT CYPRESS MODEL APARTMENT

## 3 BHK



## 2 BHK







SHOT AT CYPRESS MODEL APARTMENT

#### SPECIFICATIONS

STRUCTURE RCC framed structure with concrete block masonry walls.

DOORS Main door: teak wood frame with moulded shutter.

Internal doors: hard wood frame with moulded shutters.

Hardware: brass / brushed steel / MS hardware fittings, as per design.

WINDOWS Powder coated aluminium / UPVC or equivalent glazed sliding shutters.

FLOORING Vitrified tiles for foyer, living, dining, passage leading to bedrooms, and ceramic tiles

For bedrooms, kitchen, utility and balconies. Combination of marble / granite / vitrified / ceramic

or other materials as per design for common