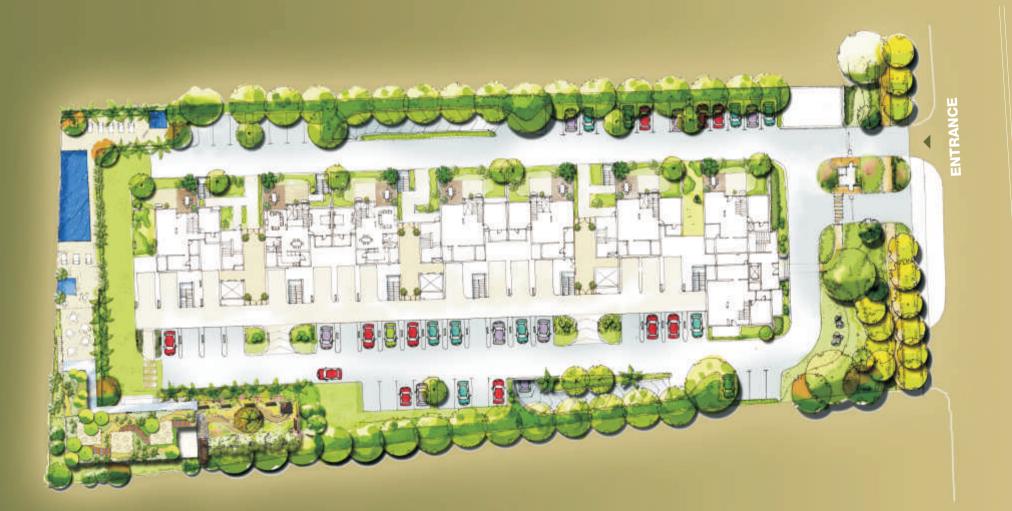

# SITEPLAN THEOR

### LANBSCAPE STYLING

The overall planting for Spectra Cypress showcases a tropical planting environment set within a modern landscape. Plants are introduced not only as a visual enhancement to the design but also to define areas of activities created for the users to enjoy. Proposed screen planting will be selected for textural qualities, while ornamental flowering shrubs will add to the visual enhancement of the design through the colour of the foliage.

Signature plant species are to be used to create a greater sense of identity for the development, and key locations within the design.