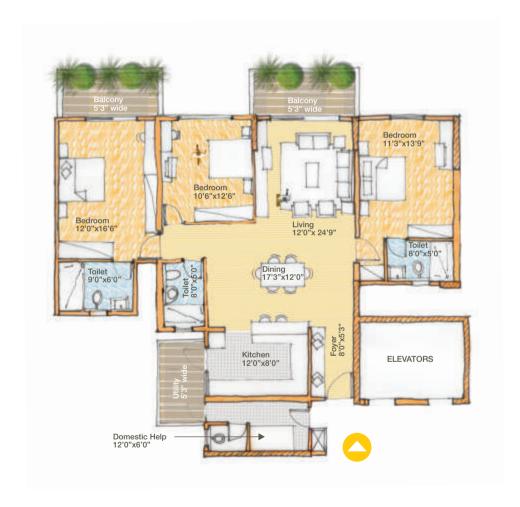

NBSCAPE STYLING

The overall planting for Spectra Cypress showcases a tropical planting environment set within a modern landscape. Plants are introduced not only as a visual enhancement to the design but also to define areas of activities created for the users to enjoy. Proposed screen planting will be selected for textural qualities, while ornamental flowering shrubs will add to the visual enhancement of the design through the colour of the foliage.

Signature plant species are to be used to create a greater sense of identity for the development, and key locations within the design.

#### **▼ FEATURE TREE ▼ GREEN WALL**



















Level . 1

Level . 2



SHOT AT CYPRESS MODEL APARTMENT







#### PENTHOUSE BEALLHOUSE







Level . 2



SHOT AT CYPRESS MODEL APARTMENT

## 3 BHK



## 2 BHK







SHOT AT CYPRESS MODEL APARTMENT

#### SPECIFICATIONS

STRUCTURE RCC framed structure with concrete block masonry walls.

DOORS Main door: teak wood frame with moulded shutter.

Internal doors: hard wood frame with moulded shutters.

Hardware: brass / brushed steel / MS hardware fittings, as per design.

WINDOWS Powder coated aluminium / UPVC or equivalent glazed sliding shutters.

FLOORING Vitrified tiles for foyer, living, dining, passage leading to bedrooms, and ceramic tiles

For bedrooms, kitchen, utility and balconies. Combination of marble / granite / vitrified / ceramic

or other materials as per design for common areas.

TOILETS Ceramic tile flooring and dadoing.

KITCHEN Stainless steel sink. Kitchen counter top with polished, bull nosed granite.

Ceramic dado 2