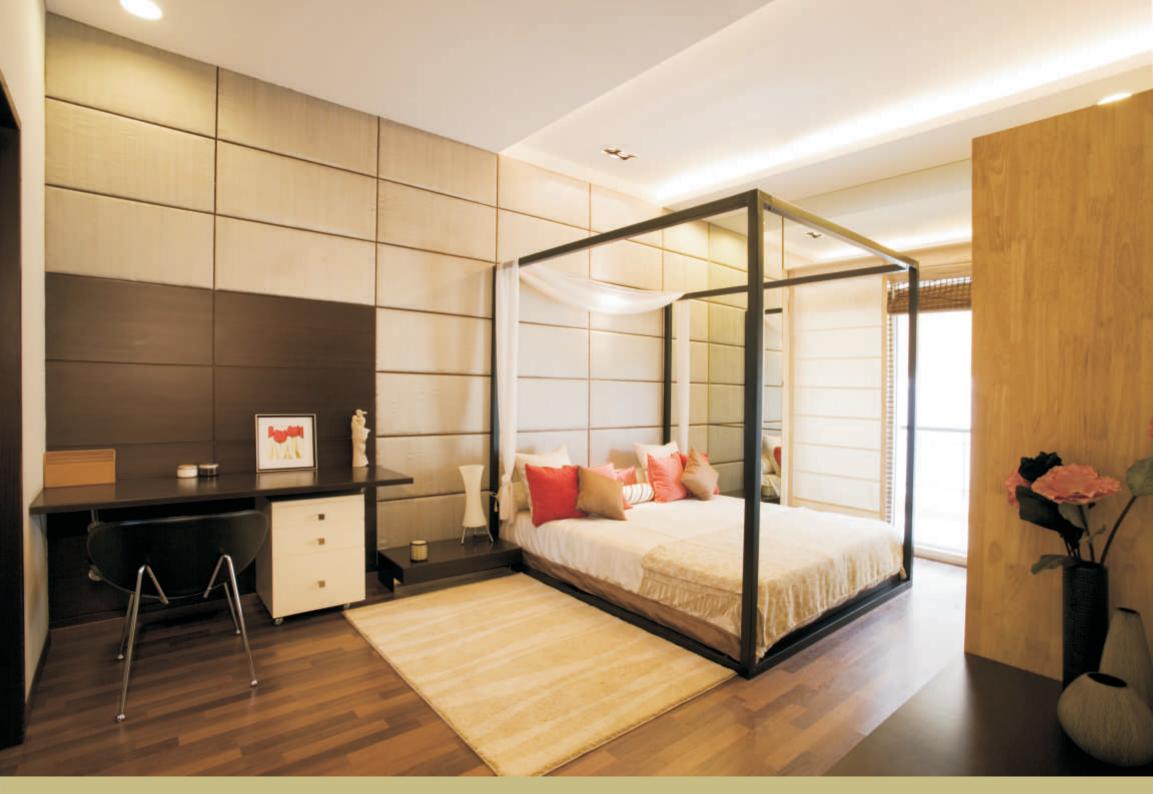

pectra Cypress.



# SITEPLAN THEOR



### LANBSCAPE STYLING

The overall planting for Spectra Cypress showcases a tropical planting environment set within a modern landscape. Plants are introduced not only as a visual enhancement to the design but also to define areas of activities created for the users to enjoy. Proposed screen planting will be selected for textural qualities, while ornamental flowering shrubs will add to the visual enhancement of the design through the colour of the foliage.

Signature plant species are to be used to create a greater sense of identity for the development, and key locations within the design.

#### **▼ FEATURE TREE ▼ GREEN WALL**



















Level . 1

Level . 2



SHOT AT CYPRESS MODEL APARTMENT







#### PENTHOUSE BEALLHOUSE







Level . 2



SHOT AT CYPRESS MODEL APARTMENT

## 3 BHK



## 2 BHK







SHOT AT CYPRESS MODEL APARTMENT

#### SPECIFICATIONS

STRUCTURE RCC framed structure with concrete block masonry walls.

DOORS Main door: teak wood frame with moulded shutter.

Internal doors: hard wood frame with moulded shutters.

Hardware: brass / brushed steel / MS hardware fittings, as per design.

WINDOWS Powder coated aluminium / UPVC or equivalent glazed sliding shutters.

FLOORING Vitrified tiles for foyer, living, dining, passage leading to bedrooms, and ceramic tiles

For bedrooms, kitchen, utility and balconies. Combination of marble / granite / vitrified / ceramic

or other materials as per design for common areas.

TOILETS Ceramic tile flooring and dadoing.

KITCHEN Stainless steel sink. Kitchen counter top with p