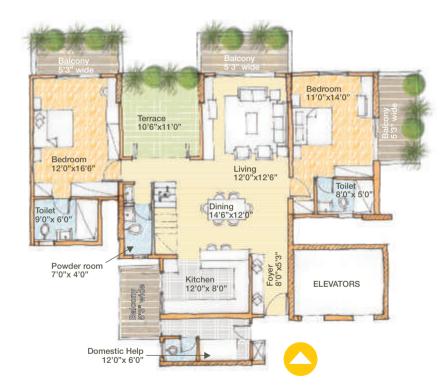

proudly present Spectra Cypress.



# SITEPLAN THEOR



### LANBSCAPE STYLING

The overall planting for Spectra Cypress showcases a tropical planting environment set within a modern landscape. Plants are introduced not only as a visual enhancement to the design but also to define areas of activities created for the users to enjoy. Proposed screen planting will be selected for textural qualities, while ornamental flowering shrubs will add to the visual enhancement of the design through the colour of the foliage.

Signature plant species are to be used to create a greater sense of identity for the development, and key locations within the design.

#### **▼ FEATURE TREE ▼ GREEN WALL**



















Level . 1

Level . 2



SHOT AT CYPRESS MODEL APARTMENT







#### PENTHOUSE BEALLHOUSE







Level . 2



SHOT AT CYPRESS MODEL APARTMENT

## 3 BHK



## 2 BHK







SHOT AT CYPRESS MODEL APARTMENT

#### SPECIFICATIONS

STRUCTURE RCC framed structure with concrete block masonry walls.

DOORS Main door: teak wood frame with moulded shutter.

Internal doors: hard wood frame with moulded shutters.

Hardware: brass / brushed steel / MS hardware fittings, as per design.

WINDOWS Powder coated aluminium / UPVC or equivalent glazed sliding shutters.

FLOORING Vitrified tiles for foyer, living, dining, passage leading to bedrooms, and ceramic tiles

For bedrooms, kitchen, utility and balconies. Combination of marble / granite / vitrified / ceramic

or other materials as per design for common areas.

TOILETS Ceramic tile flooring and dadoing.

KITCHEN Stainless steel sink. Kitchen c