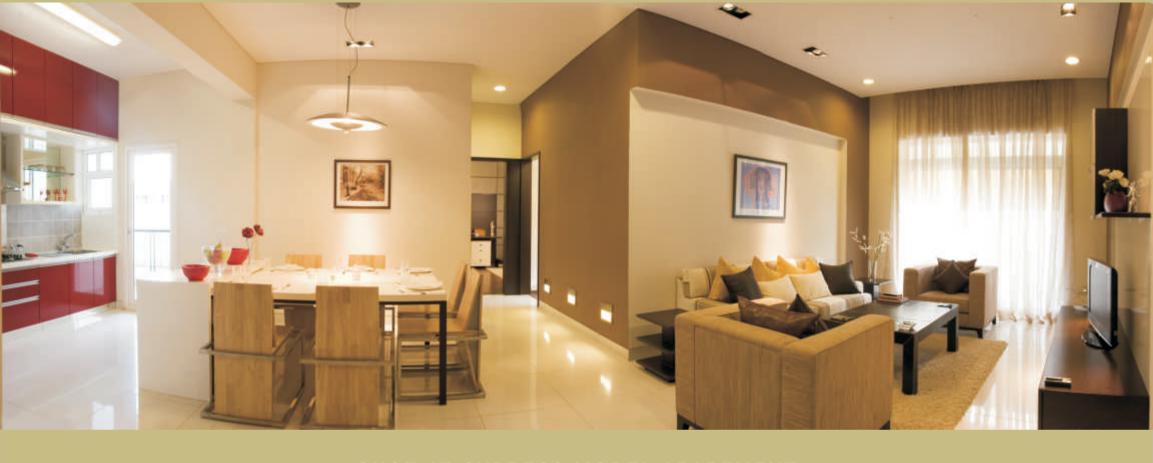

Keeping with our tradition and promise of 'Constructing Smiles', we proudly present Spectra Cypress.



# SITEPLAN THEOR



### LANBSCAPE STYLING

The overall planting for Spectra Cypress showcases a tropical planting environment set within a modern landscape. Plants are introduced not only as a visual enhancement to the design but also to define areas of activities created for the users to enjoy. Proposed screen planting will be selected for textural qualities, while ornamental flowering shrubs will add to the visual enhancement of the design through the colour of the foliage.

Signature plant species are to be used to create a greater sense of identity for the development, and key locations within the design.

#### **▼ FEATURE TREE ▼ GREEN WALL**



















Level . 1

Level . 2



SHOT AT CYPRESS MODEL APARTMENT







#### PENTHOUSE BEALLHOUSE







Level . 2



SHOT AT CYPRESS MODEL APARTMENT

## 3 BHK



## 2 BHK







SHOT AT CYPRESS MODEL APARTMENT

#### SPECIFICATIONS

STRUCTURE RCC framed structure with concrete block masonry walls.

DOORS Main door: teak wood frame with moulded shutter.

Internal doors: hard wood frame with moulded shutters.

Hardware: brass / brushed steel / MS hardware fittings, as per design.

WINDOWS Powder coated aluminium / UPVC or equivalent glazed sliding shutters.

FLOORING Vitrified tiles for foyer, living, dining, passage leading to bedrooms, and ceramic tiles

For bedrooms, kitchen, utility and balconies. Combination of marble / granite / vitrified / ceramic

or other materials as per design for common areas.

TOILETS Ceramic