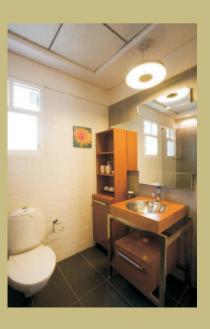

of 'Constructing Smiles', we proudly present Spectra Cypress.



# SITEPLAN THEOR



### LANBSCAPE STYLING

The overall planting for Spectra Cypress showcases a tropical planting environment set within a modern landscape. Plants are introduced not only as a visual enhancement to the design but also to define areas of activities created for the users to enjoy. Proposed screen planting will be selected for textural qualities, while ornamental flowering shrubs will add to the visual enhancement of the design through the colour of the foliage.

Signature plant species are to be used to create a greater sense of identity for the development, and key locations within the design.

#### **▼ FEATURE TREE ▼ GREEN WALL**



















Level . 1

Level . 2



SHOT AT CYPRESS MODEL APARTMENT







#### PENTHOUSE BEALLHOUSE







Level . 2



SHOT AT CYPRESS MODEL APARTMENT

## 3 BHK



## 2 BHK







SHOT AT CYPRESS MODEL APARTMENT

#### SPECIFICATIONS

STRUCTURE RCC framed structure with concrete block masonry walls.

DOORS Main door: teak wood frame with moulded shutter.

Internal doors: hard wood frame with moulded shutters.

Hardware: brass / brushed steel / MS hardware fittings, as per design.

WINDOWS Powder coated aluminium / UPVC or equivalent glazed sliding shutters.

FLOORING Vitrified tiles for foyer, living, dining, passage leading to bedrooms, and ceramic tiles

For bedrooms, kitchen, utility and balconies. Combination of marble / granite / vitrified / ceramic

or other materials as per design for common areas.

TOILETS Ceramic tile flooring and dadoing.

KITCHEN St