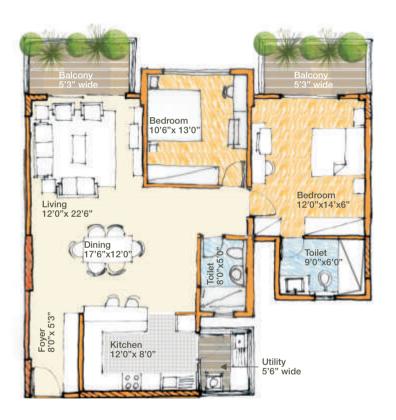

ING

The overall planting for Spectra Cypress showcases a tropical planting environment set within a modern landscape. Plants are introduced not only as a visual enhancement to the design but also to define areas of activities created for the users to enjoy. Proposed screen planting will be selected for textural qualities, while ornamental flowering shrubs will add to the visual enhancement of the design through the colour of the foliage.

Signature plant species are to be used to create a greater sense of identity for the development, and key locations within the design.

#### **▼ FEATURE TREE ▼ GREEN WALL**



















Level . 1

Level . 2



SHOT AT CYPRESS MODEL APARTMENT







#### PENTHOUSE BEALLHOUSE







Level . 2



SHOT AT CYPRESS MODEL APARTMENT

## 3 BHK



## 2 BHK







SHOT AT CYPRESS MODEL APARTMENT

#### SPECIFICATIONS

STRUCTURE RCC framed structure with concrete block masonry walls.

DOORS Main door: teak wood frame with moulded shutter.

Internal doors: hard wood frame with moulded shutters.

Hardware: brass / brushed steel / MS hardware fittings, as per design.

WINDOWS Powder coated aluminium / UPVC or equivalent glazed sliding shutters.

FLOORING Vitrified tiles for foyer, living, dining, passage leading to bedrooms, and ceramic tiles

For bedrooms, kitchen, utility and balconies. Combination of marble / granite / vitrified / ceramic

or other materials as per design for common areas.

TOILETS Ceramic tile flooring and dadoing.

KITCHEN Stainless steel sink. Kitchen counter top with polished, bull nosed granite.

Ceramic dado 2 feet height