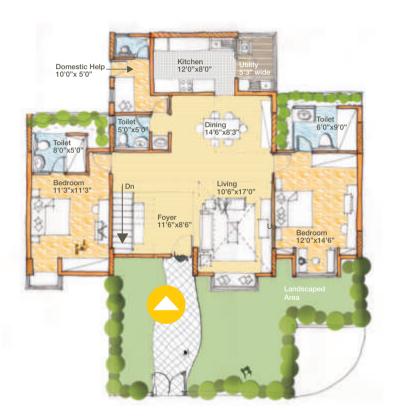

your whims and desires.

Keeping with our tradition and promise of 'Constructing Smiles', we proudly present Spectra Cypress.



# SITEPLAN THEOR



### LANBSCAPE STYLING

The overall planting for Spectra Cypress showcases a tropical planting environment set within a modern landscape. Plants are introduced not only as a visual enhancement to the design but also to define areas of activities created for the users to enjoy. Proposed screen planting will be selected for textural qualities, while ornamental flowering shrubs will add to the visual enhancement of the design through the colour of the foliage.

Signature plant species are to be used to create a greater sense of identity for the development, and key locations within the design.

#### **▼ FEATURE TREE ▼ GREEN WALL**



















Level . 1

Level . 2



SHOT AT CYPRESS MODEL APARTMENT







#### PENTHOUSE BEALLHOUSE







Level . 2



SHOT AT CYPRESS MODEL APARTMENT

## 3 BHK



## 2 BHK







SHOT AT CYPRESS MODEL APARTMENT

#### SPECIFICATIONS

STRUCTURE RCC framed structure with concrete block masonry walls.

DOORS Main door: teak wood frame with moulded shutter.

Internal doors: hard wood frame with moulded shutters.

Hardware: brass / brushed steel / MS hardware fittings, as per design.

WINDOWS Powder coated aluminium / UPVC or equivalent glazed sliding shutters.

FLOORING Vitrified tiles for foyer, living, dining, passage leading to bedrooms, and ceramic tiles

For bedrooms, kitchen, utility and balconies. Combination of marble / granite / vitrified / ceramic

or other materials as per design for comm