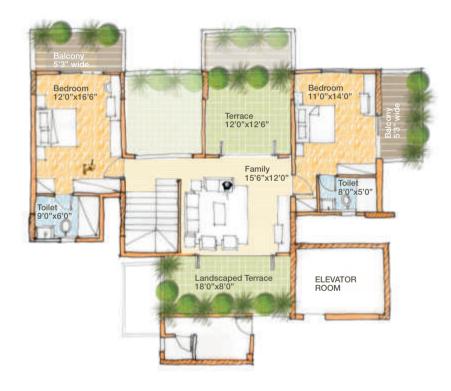

dly present Spectra Cypress.



# SITEPLAN THEOR



### LANBSCAPE STYLING

The overall planting for Spectra Cypress showcases a tropical planting environment set within a modern landscape. Plants are introduced not only as a visual enhancement to the design but also to define areas of activities created for the users to enjoy. Proposed screen planting will be selected for textural qualities, while ornamental flowering shrubs will add to the visual enhancement of the design through the colour of the foliage.

Signature plant species are to be used to create a greater sense of identity for the development, and key locations within the design.

#### **▼ FEATURE TREE ▼ GREEN WALL**



















Level . 1

Level . 2



SHOT AT CYPRESS MODEL APARTMENT







#### PENTHOUSE BEALLHOUSE







Level . 2



SHOT AT CYPRESS MODEL APARTMENT

## 3 BHK



## 2 BHK







SHOT AT CYPRESS MODEL APARTMENT

#### SPECIFICATIONS

STRUCTURE RCC framed structure with concrete block masonry walls.

DOORS Main door: teak wood frame with moulded shutter.

Internal doors: hard wood frame with moulded shutters.

Hardware: brass / brushed steel / MS hardware fittings, as per design.

WINDOWS Powder coated aluminium / UPVC or equivalent glazed sliding shutters.

FLOORING Vitrified tiles for foyer, living, dining, passage leading to bedrooms, and ceramic tiles

For bedrooms, kitchen, utility and balconies. Combination of marble / granite / vitrified / ceramic

or other materials as per design for common areas.

TOILETS Ceramic tile flooring and dadoing.

KITCHEN Stainless steel sink. Kitchen count