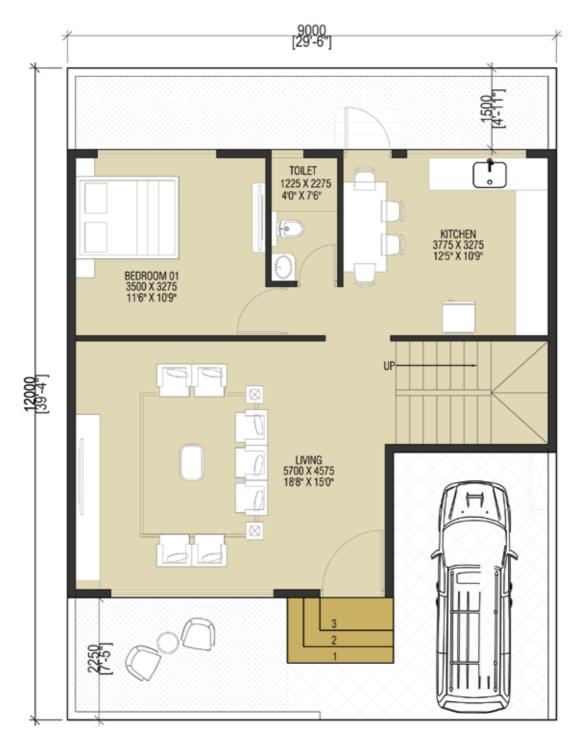

## **GROUND FLOOR**

## **GROUND FLOOR**

Total Plot Area: 1163 sq.ft

Permissible Built-Up Area (@ 1.4 FSI): 1627.51 sq.ft

2.5 BHK Row House: 1512 sq.ft

Balance Built-up area: 115.51 sq.ft