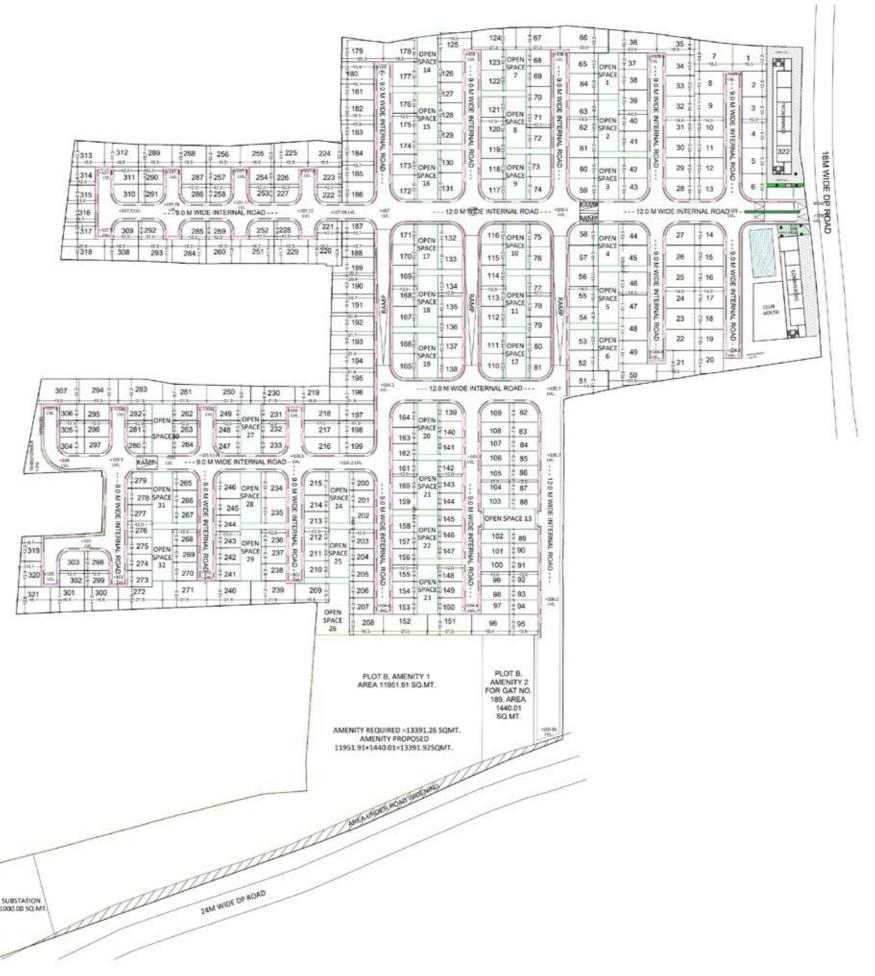

Peninsula AshokVann MahaRERA registration numbers: Phase 1: P52100046962 | Phase 2: P52100046963 details available at https://maharera.mahaonline.gov.in under registered projects. BeyondWalls MahaRERA number: A52100030372 details available at https://maharera.mahaonline.gov.in

# 19 Acres of

# Garden Living











Entrance 2

**Central Clubhouse** 

**Swimming Pool** 



Park 1







Park 3











Park 5



Park 6



Park 7



Park 8



Park 9



Park 10



**Proposed School** 



**Proposed Commercial** 



Peninsula AshokVann MahaRERA registration numbers: Phase 1: P52100046962 | Phase 2: P52100046842 | Phase 3: P52100046963 details available at https://maharera.mahaonline.gov.in under registered projects.

BeyondWalls MahaRERA number: A52100030372 details available at https://maharera.mahaonline.gov.in



Peninsula AshokVann MahaRERA registration numbers: Phase 1: P52100046962 | Phase 2: P52100046842 | Phase 3: P52100046963 details available at https://maharera.mahaonline.gov.in under registered projects.

BeyondWalls MahaRERA number: A52100030372 details available at https://maharera.mahaonline.gov.in





**FIRST FLOOR** 

Peninsula AshokVann MahaRERA registration numbers: Phase 1: P52100046962 | Phase 2: P52100046842 | Phase 3: P52100046963 details available at https://maharera.mahaonl