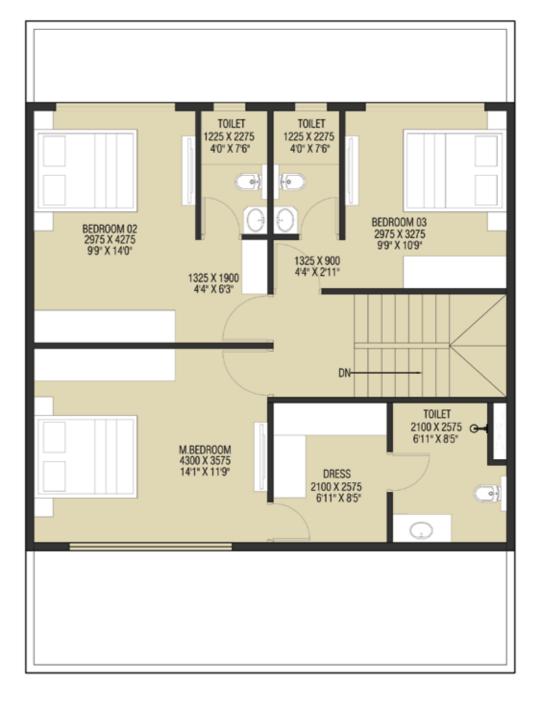

BeyondWalls MahaRERA number: A52100030372 details available at https://maharera.mahaonline.gov.in

**FIRST FLOOR** 

Peninsula AshokVann MahaRERA registration numbers: Phase 1: P52100046962 | Phase 2: P52100046842 | Phase 3: P52100046963 details available at https://maharera.mahaonline.gov.in under registered projects. BeyondWalls MahaRERA number: A52100030372 details available at https://maharera.mahaonline.gov.in

## **GROUND FLOOR**

#### **FIRST FLOOR**

Peninsula AshokVann MahaRERA registration numbers: Phase 1: P52100046962 | Phase 2: P52100046842 | Phase 3: P52100046963 details available at https://maharera.mahaonline.gov.in under registered projects. BeyondWalls MahaRERA number: A52100030372 details available at https://maharera.mahaonline.gov.in