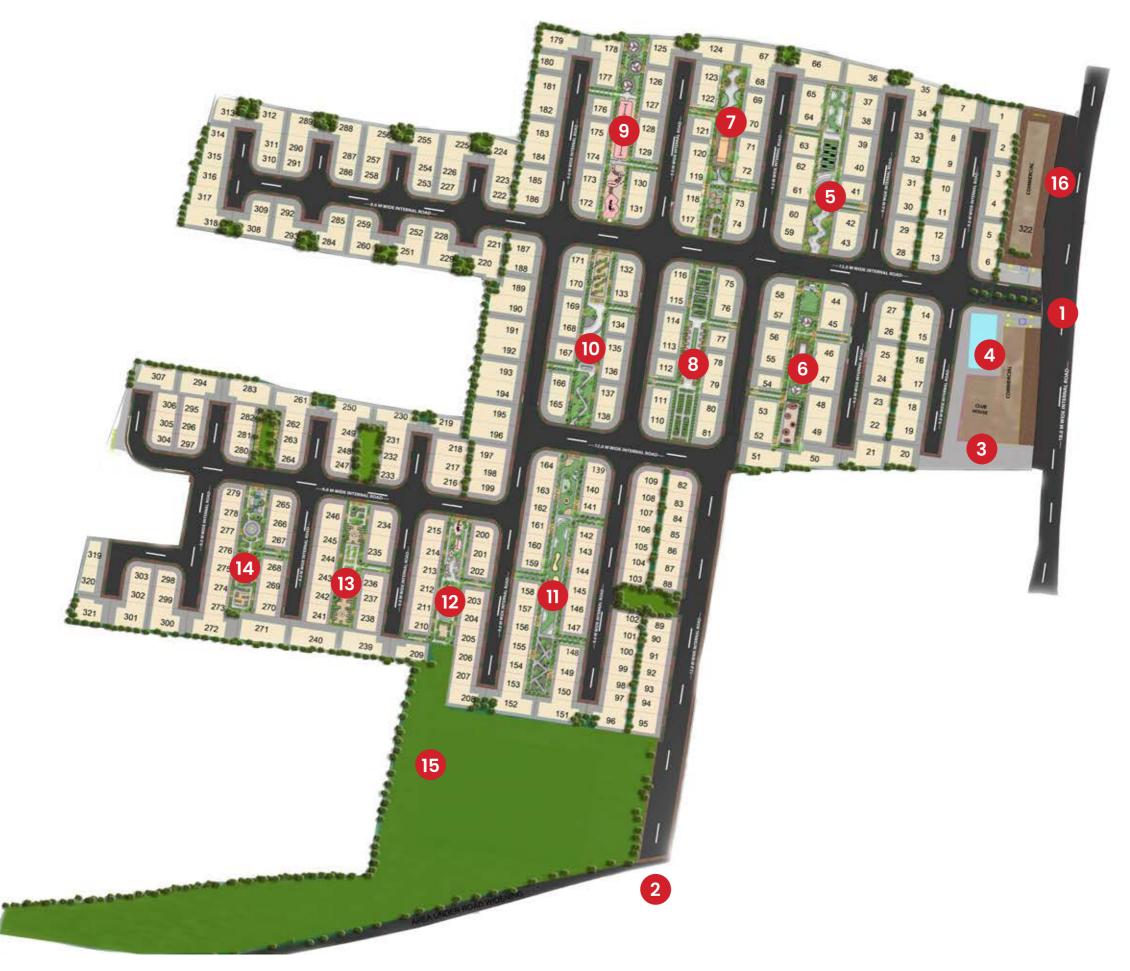

# 19 Acres of

# Garden Living

Entrance 2

**Central Clubhouse** 

**Swimming Pool** 

Park 1

Park 3

Park 5

Park 6

Park 7

Park 8

Park 9

Park 10

**Proposed School** 

**Proposed Commercial** 

Peninsula AshokVann MahaRERA registration numbers: Phase 1: P52100046962 | Phase 2: P52100046842 | Phase 3: P52100046963 details available at https://maharera.mahaonline.gov.in under registered projects.