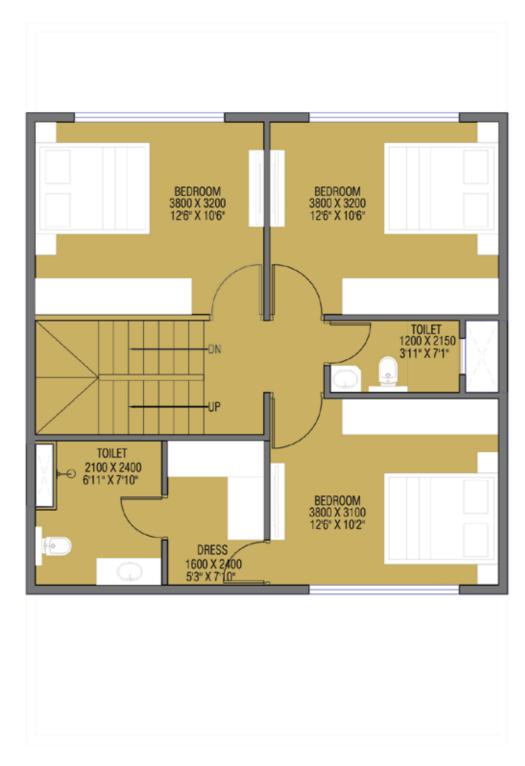

BeyondWalls MahaRERA number: A52100030372 details available at https://maharera.mahaonline.gov.in

**FIRST FLOOR** 

Peninsula AshokVann MahaRERA registration numbers: Phase 1: P52100046962 | Phase 2: P52100046842 | Phase 3: P52100046963 details available at https://maharera.mahaonline.gov.in under registered projects. BeyondWalls MahaRERA number: A52100030372 details available at https://maharera.mahaonline.gov.in

#### **FIRST FLOOR**

Peninsula AshokVann MahaRERA registration numbers: Phase 1: P52100046962 | Phase 2: P52100046842 | Phase 3: P52100046963 details available at https://maharera.mahaonline.gov.in under registered projects. BeyondWalls MahaRERA number: A52100030372 details available at https://maharera.mahaonline.gov.in