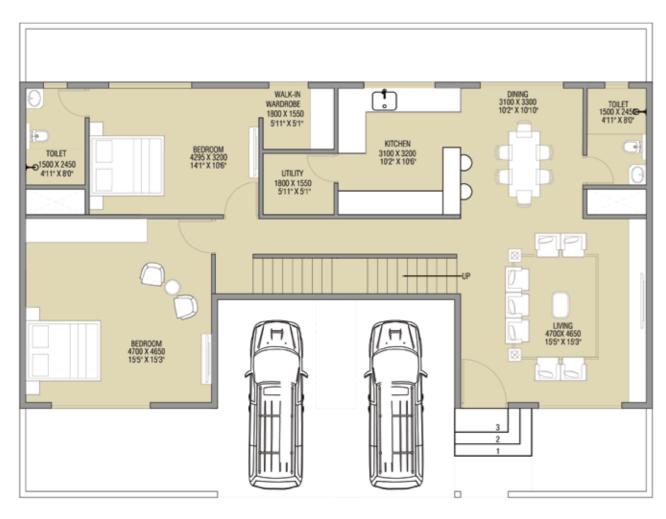

## **GROUND FLOOR**

## **GROUND FLOOR**

Total Plot Area: 1163 sq.ft

Permissible Built-Up Area (@ 1.4 FSI): 1627.51 sq.ft

2.5 BHK Row House: 1512 sq.ft

Balance Built-up area: 115.51 sq.ft