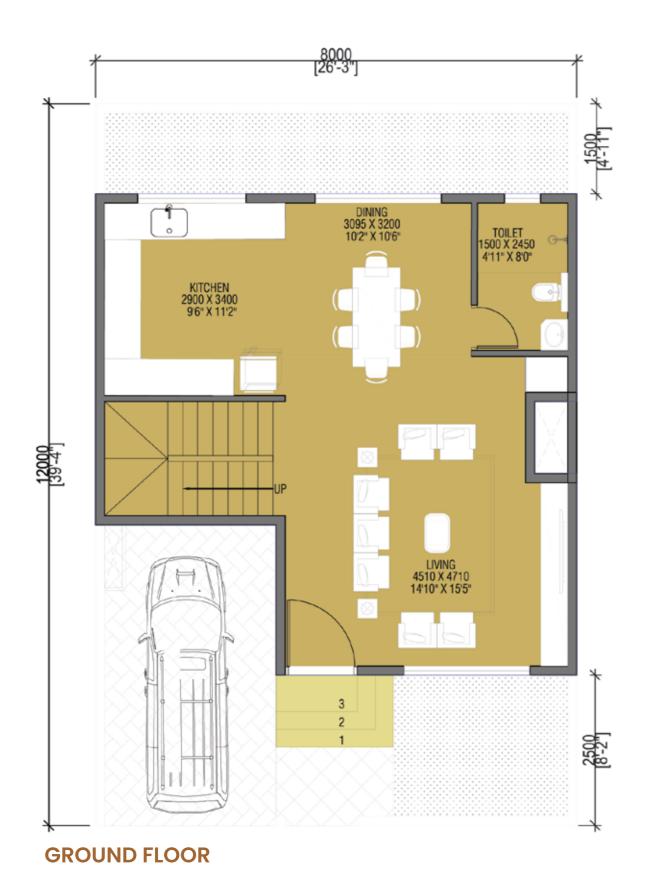

## **GROUND FLOOR**

## **GROUND FLOOR**

Total Plot Area: 1163 sq.ft

Permissible Built-Up Area (@ 1.4 FSI): 1627.51 sq.ft

2.5 BHK Row House: 1512 sq.ft

Balance Built-up area: 115.51 sq.ft