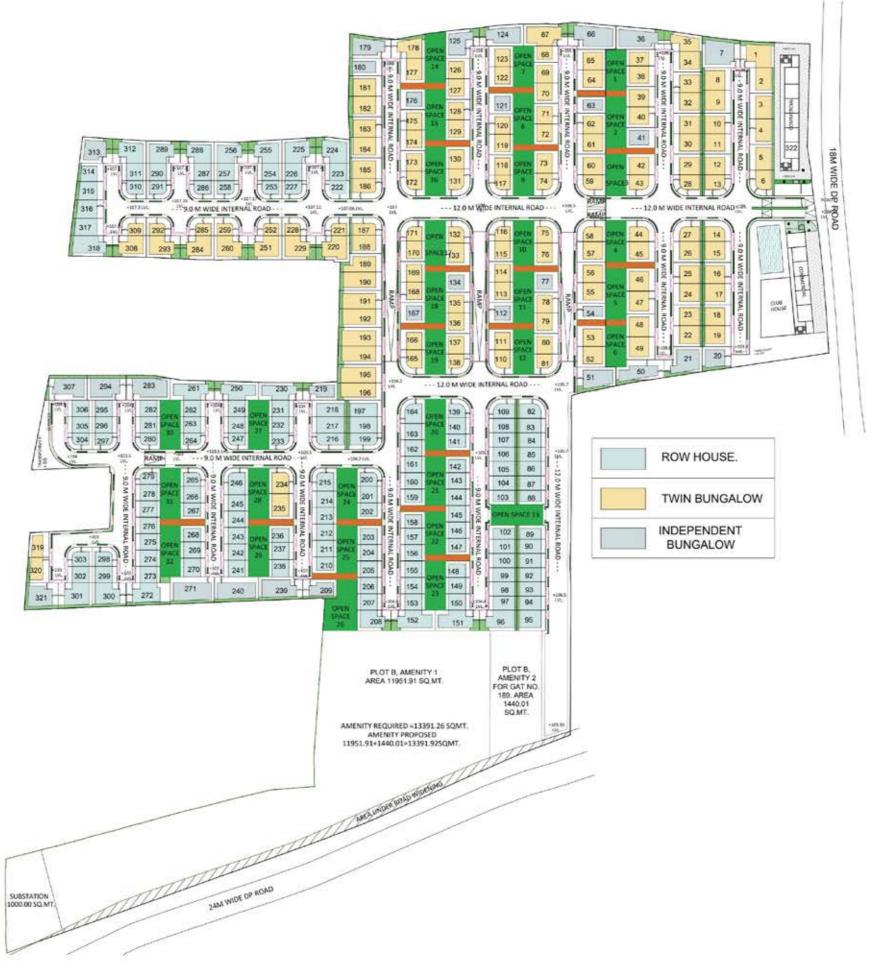

registration numbers: Phase 1: P52100046962 | Phase 2: P52100046963 details available at https://maharera.mahaonline.gov.in under registered projects. BeyondWalls MahaRERA number: A52100030372 details available at https://maharera.mahaonline.gov.in

# 19 Acres of

# Garden Living











Entrance 2

**Central Clubhouse** 

**Swimming Pool** 



Park 1







Park 3











Park 5



Park 6



Park 7



Park 8



Park 9



Park 10



**Proposed School** 



**Proposed Commercial** 



Peninsula AshokVann MahaRERA registration numbers: Phase 1: P52100046962 | Phase 2: P52100046842 | Phase 3: P52100046963 details available at https://maharera.mahaonline.gov.in under registered projects.

BeyondWalls MahaRERA number: A52100030372 details available at https://maharera.mahaonline.gov.in



Peninsula AshokVann MahaRERA registration numbers: Phase 1: P52100046962 | Phase 2: P52100046842 | Phase 3: P52100046963 details available at https://maharera.mahaonline.gov.in under registered projects.

BeyondWalls MahaRERA number: A52100030372 details available at https://maharera.mahaonline.gov.in





**FIRST FLOOR** 

Peninsula AshokVann MahaRERA registration numbers: Phase 1: P52100046962 | Phase 2: P52100046842 | Phase 3: P52100046963 details available at https://maharera.mahaonline.gov.in under registered projects. BeyondWalls MahaRERA number: A52100030372 details available at https://maharera.mahaonline.gov.in





## **GROUND FLOOR**

#### **FIRST FLOOR**

Peninsula AshokVann MahaRERA registration numbers: Phase 1: P52100046962 | Phase 2: P52100046842 | Phase 3: P52100046963 d