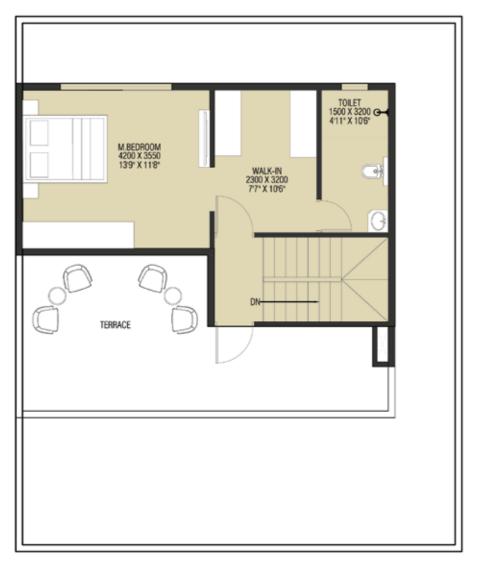

GROUND FLOOR FIRST FLOOR SECOND FLOOR

Total Plot Area: 1292 sq.ft
Permissible Built-Up Area (@ 1.4 FSI): 1808 sq.ft
2.5 BHK Row House: 1762 sq.ft
Balance Built-up area: 46 sq.ft

Peninsula AshokVann MahaRERA registration numbers: Phase 1: P52100046962 | Phase 2: P52100046842 | Phase 3: P52100046963 details available at https://maharera.mahaonline.gov.in under registered projects. BeyondWalls MahaRERA number: A52100030372 details available at https://maharera.mahaonline.gov.in

**GROUND FLOOR** 

**FIRST FLOOR** 

**SECOND FLOOR** 

Peninsula AshokVann MahaRERA registration numbers: Phase 1: P52100046962 | Phase 2: P52100046842 | Phase 3: P52100046963 details available at https://maharera.mahaonline.gov.in under registered projects. BeyondWalls MahaRERA number: A52100030372 details available at https://maharera.mahaonline.gov.in