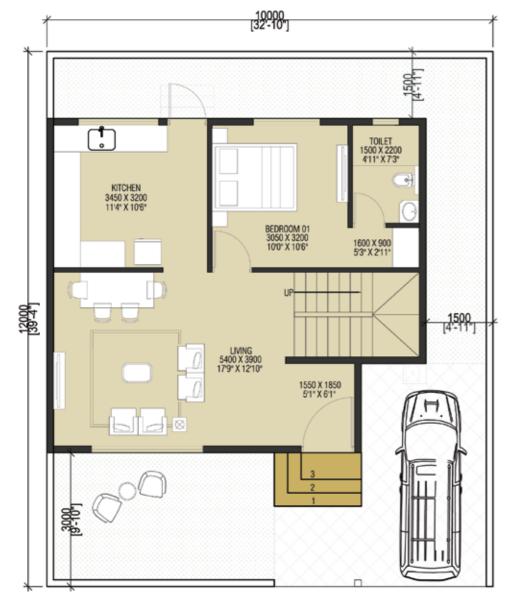

## **GROUND FLOOR**

## **GROUND FLOOR**

Total Plot Area: 1163 sq.ft

Permissible Built-Up Area (@ 1.4 FSI): 1627.51 sq.ft

2.5 BHK Row House: 1512 sq.ft

Balance Built-up area: 115.51 sq.ft