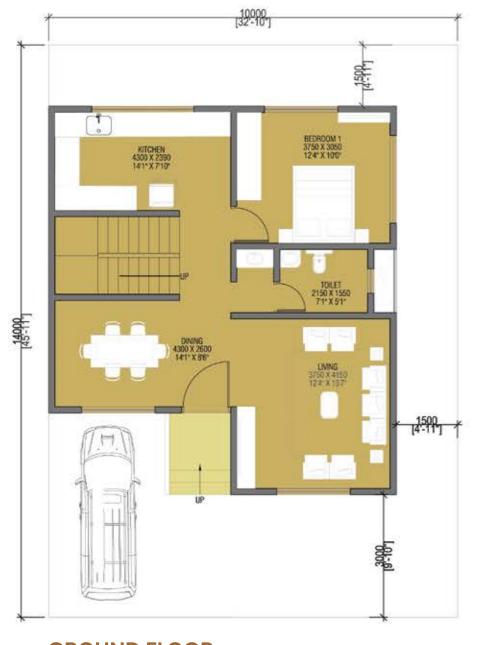

## **GROUND FLOOR**

## **GROUND FLOOR**

Total Plot Area: 1163 sq.ft

Permissible Built-Up Area (@ 1.4 FSI): 1627.51 sq.ft

2.5 BHK Row House: 1512 sq.ft

Balance Built-up area: 115.51 sq.ft