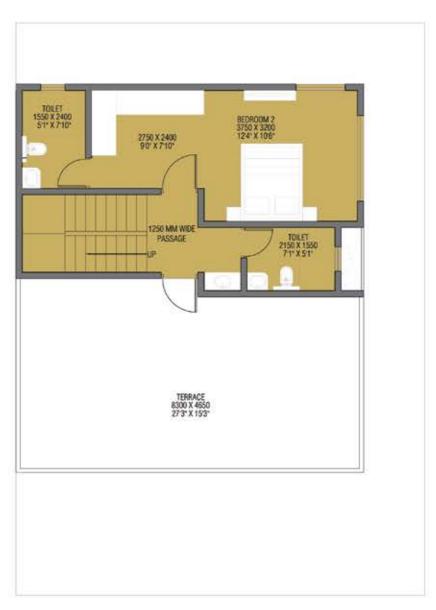

GROUND FLOOR FIRST FLOOR SECOND FLOOR

Total Plot Area: 1292 sq.ft
Permissible Built-Up Area (@ 1.4 FSI): 1808 sq.ft
2.5 BHK Row House: 1762 sq.ft
Balance Built-up area: 46 sq.ft

Peninsula AshokVann MahaRERA registration numbers: Phase 1: P52100046962 | Phase 2: P52100046842 | Phase 3: P52100046963 details available at https://maharera.mahaonline.gov.in under registered projects. BeyondWalls MahaRERA number: A52100030372 details available at https://maharera.mahaonline.gov.in

**GROUND FLOOR** 

**FIRST FLOOR** 

**SECOND FLOOR** 

Peninsula AshokVann MahaRERA registration numbers: Phase 1: P52100046962 | Phase 2: P52100046842 | Phase 3: P52100046963 details available at https://maharera.mahaonline.gov.in under registered projects. BeyondWalls MahaRERA number: A52100030372 details available at https://maharera.mahaonline.gov.in