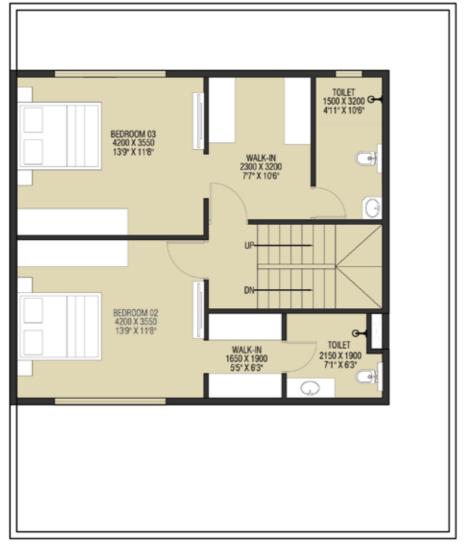

#### **FIRST FLOOR**

Peninsula AshokVann MahaRERA registration numbers: Phase 1: P52100046962 | Phase 2: P52100046842 | Phase 3: P52100046963 details available at https://maharera.mahaonline.gov.in under registered projects. BeyondWalls MahaRERA number: A52100030372 details available at https://maharera.mahaonline.gov.in

GROUND FLOOR FIRST FLOOR SECOND FLOOR

Total Plot Area: 1292 sq.ft
Permissible Built-Up Area (@ 1.4 FSI): 1808 sq.ft
2.5 BHK Row House: 1762 sq.ft
Balance Built-up area: 46 sq.ft

Peninsula AshokVann MahaRERA registration numbers: Phase 1: P52100046962 | Phase 2: P52100046842 | Phase 3: P52100046963 details available at https://maharera.mahaonline.gov.in under registered projects. BeyondWalls MahaRERA number: A52100030372 details available at https://maharera.mahaonline.gov.in