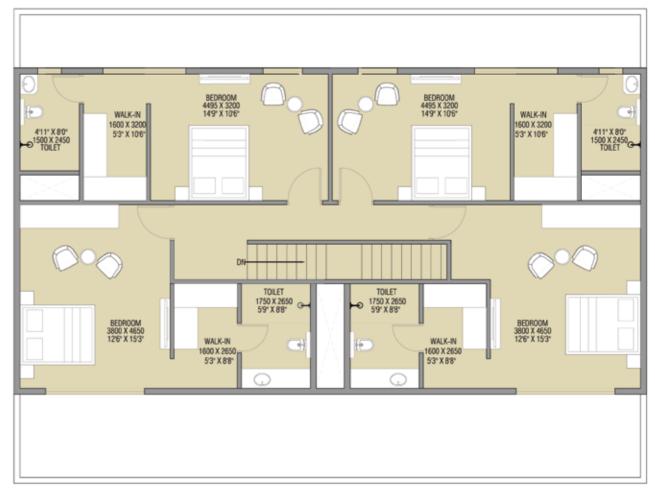

GROUND FLOOR FIRST FLOOR SECOND FLOOR

Total Plot Area: 1292 sq.ft
Permissible Built-Up Area (@ 1.4 FSI): 1808 sq.ft
2.5 BHK Row House: 1762 sq.ft
Balance Built-up area: 46 sq.ft

Peninsula AshokVann MahaRERA registration numbers: Phase 1: P52100046962 | Phase 2: P52100046842 | Phase 3: P52100046963 details available at https://maharera.mahaonline.gov.in under registered projects. BeyondWalls MahaRERA number: A52100030372 details available at https://maharera.mahaonline.gov.in

**GROUND FLOOR** 

**FIRST FLOOR** 

**SECOND FLOOR** 

Peninsula AshokVann MahaRERA registration numbers: Phase 1: P52100046962 | Phase 2: P52100046842 | Phase 3: P52100046963 details available at https://maharera.mahaonline.gov.in under registered projects. BeyondWalls MahaRERA number: A52100030372 details available at https://maharera.mahaonline.gov.in