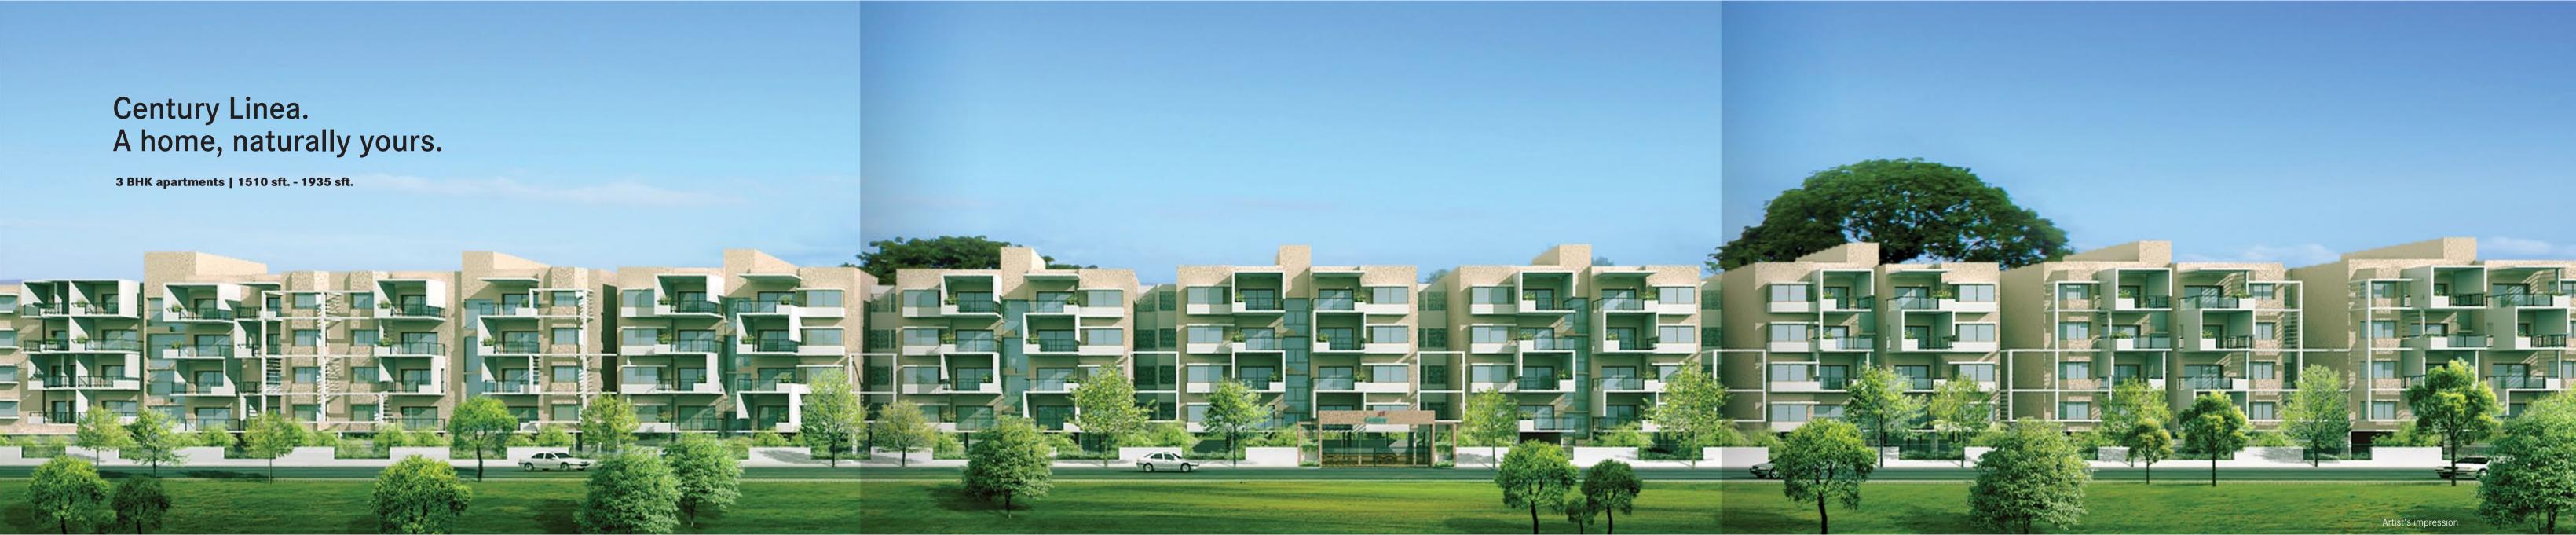

# Century Linea. A home, naturally yours.

3 BHK apartments | 1510 sft. - 1935 sft.

A luxurious, aesthetic and environment-friendly home planned with a profound understanding of you. That is Century Linea in Jakkur. The thoughtful design ensures excellent cross ventilation and naturally well-lit interiors. The clean and serene environs refresh life. The easy access to prominent points and utilities in the city make life easy. The wide ranging and world class amenities spell pride. The attention to detail is remarkable. Simply put, Century Linea is everything you wished for. And more.