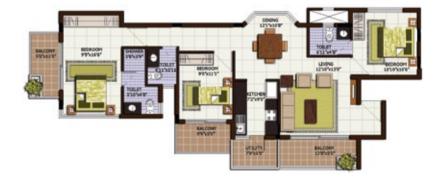

#### UNIT J11/J21: 1836 SFT

UNIT J12/J22: 1510 SFT

## UNIT PLANS

UNIT J31/J41: 1935 SFT

UNIT J32/J42: 1585 SFT