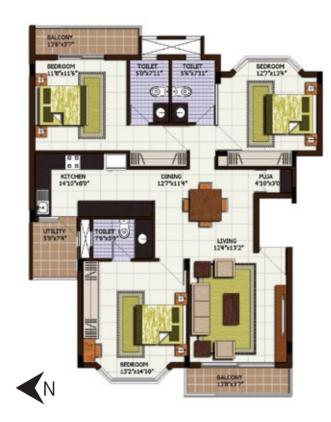

locality that makes great sense from every perspective.

**Location highlights:** Vidyashilp Academy | Presidency School | Esteem Mall Columbia Asia Hospital | Jakkur Flying Club | Hebbal Lake | Manayata Tech Park Kirloskar Business Park

## Amenities. For a life packed with satisfaction.

The amenities at Century Linea are not just many but also world-class. There are avenues to refresh, relax and indulge. Certainly, a home that allows you to squeeze the most out of life.

- Club house
- Multi-purpose hall
- Health club
- Stroll way

-----

- Swimming pool
- Water supply
- Stand-by power
- 24x7 security

Artist's impression of Clubhouse



N

01. ENTRANCE PLAZA 02. DRIVE WAY 03. SURFACE PARKING 04. CLUB HOUSE 05. SWIMMING POOL

#### UNIT A11/A21: 1551 SFT



#### UNIT A12/A22: 1715 SFT







## UNIT PLANS

#### UNIT A31/A41: 1597 SFT



#### UNIT A32/A42: 1764 SFT







UNIT B11/B21: 1829 SFT





UNIT B12/B22: 1762 SFT





## UNIT PLANS

#### UNIT B31/B41: 1879 SFT

UNIT B32/B42: 1810 SFT









#### UNIT C11/C21: 1825 SFT



#### UNIT C12/C22: 1847 SFT







## UNIT PLANS

#### UNIT C31/C41: 1848 SFT

KITCHEN 120080 BEDROOM 13V112V BALCONY 13'4'\$5'0" 

#### UNIT C32/C42: 1902 SFT







UNIT D11/D21/D31/D41: 1942 SFT









## UNIT PLANS

#### UNIT E11/E21/E31/E41: 1937 SFT

## BALCONT 14'11'45'0" BEDROOM BEDROOM 13%">34"0" BALCONY LIVINY

#### UNIT E12/E22/E32/E42: 1911 SFT







UNIT F11/F21/F31/F41: 1890 SFT











## UNIT PLANS

#### UNIT G11/G21/G31/G41: 1891 SFT

UNIT G12/G22/G32/G42: 1863 SFT









#### UNIT J11/J21: 1836 SFT

UNIT J12/J22: 1510