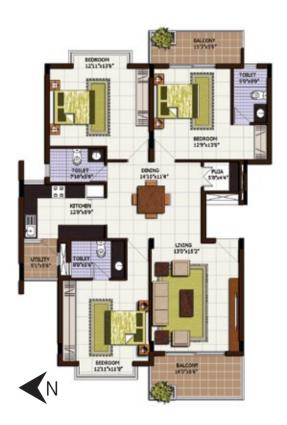

## UNIT PLANS

#### UNIT A31/A41: 1597 SFT

#### UNIT A32/A42: 1764 SFT

UNIT B11/B21: 1829 SFT

UNIT B12/B22: 1762 SFT