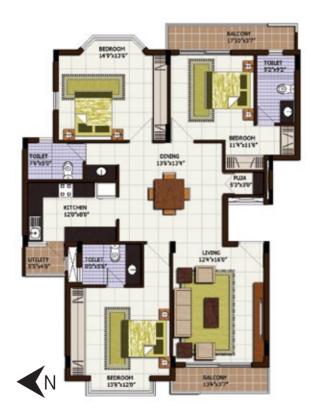

## UNIT PLANS

#### UNIT J11/J21: 1836 SFT

UNIT J12/J22: 1510 SFT

## UNIT PLANS

UNIT J31/J41: 1935 SFT

UNIT J32/J42: 1585 SFT