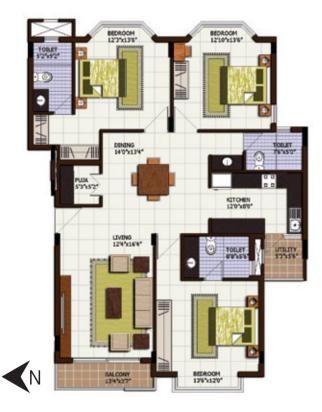

## UNIT PLANS

#### UNIT J11/J21: 1836 SFT

UNIT J12/J22: 1510 SFT

## UNIT PLANS

UNIT J31/J41: 1935 SFT

UNIT J32/J42: 1585 SFT