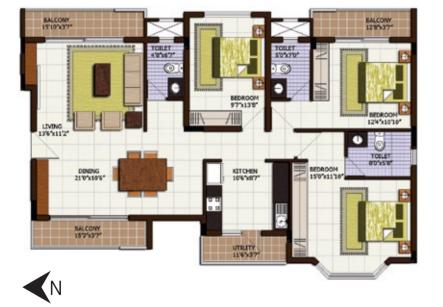

## UNIT PLANS

#### UNIT E11/E21/E31/E41: 1937 SFT

#### UNIT E12/E22/E32/E42: 1911 SFT

UNIT F11/F21/F31/F41: 1890 SFT