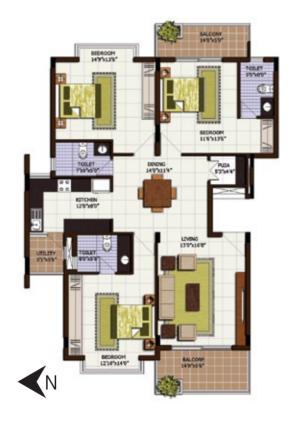

## UNIT PLANS

#### UNIT J11/J21: 1836 SFT

UNIT J12/J22: 1510 SFT

## UNIT PLANS

UNIT J31/J41: 1935 SFT

UNIT J32/J42: 1585 SFT