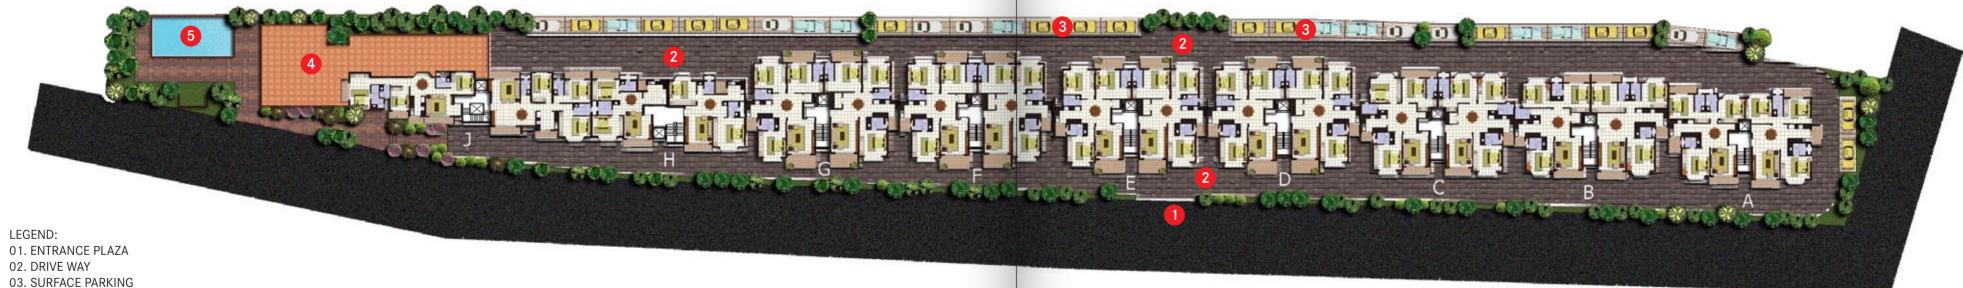

## Amenities. For a life packed with satisfaction.

The amenities at Century Linea are not just many but also world-class. There are avenues to refresh, relax and indulge. Certainly, a home that allows you to squeeze the most out of life.

- Club house
- Multi-purpose hall
- Health club
- Stroll way

-----

- Swimming pool
- Water supply
- Stand-by power
- 24x7 security

Artist's impression of Clubhouse

N

01. ENTRANCE PLAZA 02. DRIVE WAY 03. SURFACE PARKING 04. CLUB HOUSE 05. SWIMMING POOL