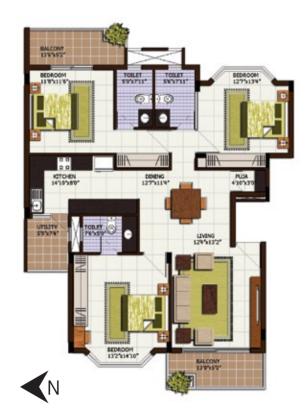

#### UNIT C32/C42: 1902 SFT

UNIT D11/D21/D31/D41: 1942 SFT

#### UNIT E11/E21/E31/E41: 1937 SFT