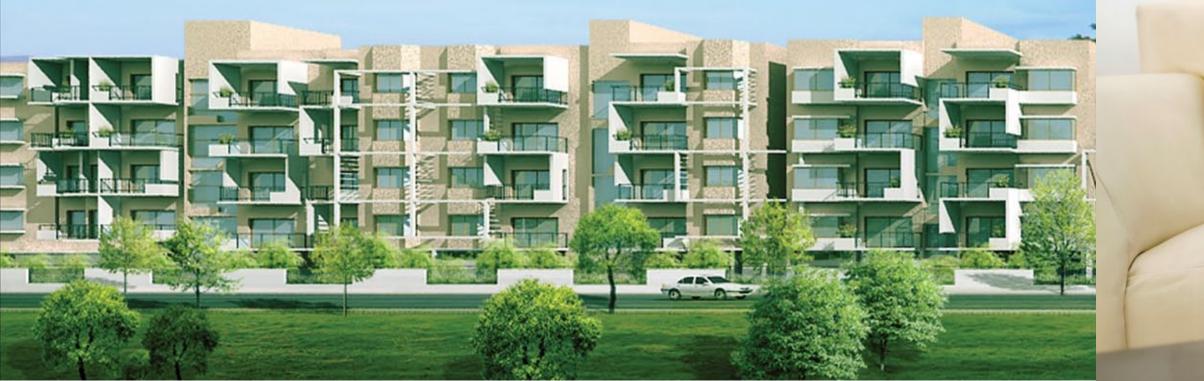

# Century Linea. A home, naturally yours.

3 BHK apartments | 1510 sft. - 1935 sft.

A luxurious, aesthetic and environment-friendly home planned with a profound understanding of you. That is Century Linea in Jakkur. The thoughtful design ensures excellent cross ventilation and naturally well-lit interiors. The clean and serene environs refresh life. The easy access to prominent points and utilities in the city make life easy. The wide ranging and world class amenities spell pride. The attention to detail is remarkable. Simply put, Century Linea is everything you wished for. And more.