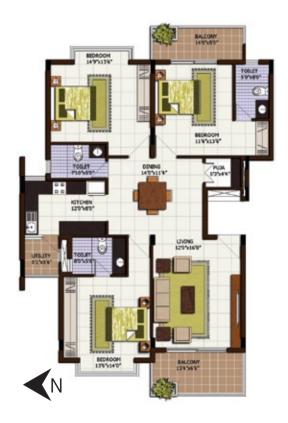

## UNIT PLANS

#### UNIT J11/J21: 1836 SFT

UNIT J12/J22: 1510 SFT

## UNIT PLANS

UNIT J31/J41: 1935 SFT

UNIT J32/J42: 1585 SFT