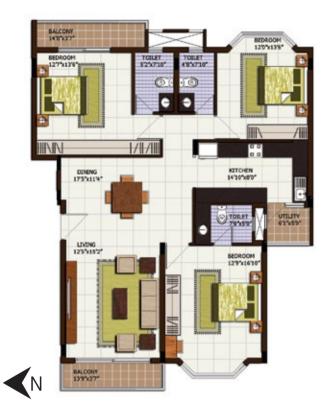

## UNIT PLANS

#### UNIT A31/A41: 1597 SFT

#### UNIT A32/A42: 1764 SFT

UNIT B11/B21: 1829 SFT

UNIT B12/B22: 1762 SFT