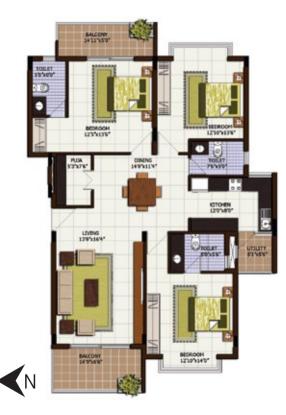

#### UNIT J11/J21: 1836 SFT

UNIT J12/J22: 1510 SFT

## UNIT PLANS

UNIT J31/J41: 1935 SFT

UNIT J32/J42: 1585 SFT