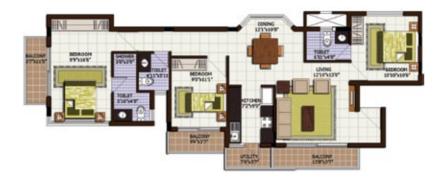

## UNIT PLANS

#### UNIT A31/A41: 1597 SFT

#### UNIT A32/A42: 1764 SFT

UNIT B11/B21: 1829 SFT

UNIT B12/B22: 1762 SFT