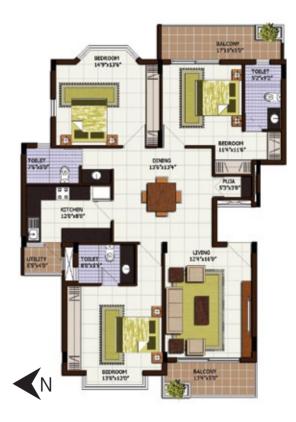

Certainly, a home that allows you to squeeze the most out of life.

- Club house
- Multi-purpose hall
- Health club
- Stroll way

-----

- Swimming pool
- Water supply
- Stand-by power
- 24x7 security

Artist's impression of Clubhouse



N

01. ENTRANCE PLAZA 02. DRIVE WAY 03. SURFACE PARKING 04. CLUB HOUSE 05. SWIMMING POOL

#### UNIT A11/A21: 1551 SFT



#### UNIT A12/A22: 1715 SFT







## UNIT PLANS

#### UNIT A31/A41: 1597 SFT



#### UNIT A32/A42: 1764 SFT







UNIT B11/B21: 1829 SFT





UNIT B12/B22: 1762 SFT





## UNIT PLANS

#### UNIT B31/B41: 1879 SFT

UNIT B32/B42: 1810 SFT









#### UNIT C11/C21: 1825 SFT



#### UNIT C12/C22: 1847 SFT







## UNIT PLANS

#### UNIT C31/C41: 1848 SFT

KITCHEN 120080 BEDROOM 13V112V BALCONY 13'4'\$5'0" 

#### UNIT C32/C42: 1902 SFT







UNIT D11/D21/D31/D41: 1942 SFT









## UNIT PLANS

#### UNIT E11/E21/E31/E41: 1937 SFT

## BALCONT 14'11'45'0" BEDROOM BEDROOM 13%">34"0" BALCONY LIVINY

#### UNIT E12/E22/E32/E42: 1911 SFT







UNIT F11/F21/F31/F41: 1890 SFT











## UNIT PLANS

#### UNIT G11/G21/G31/G41: 1891 SFT

UNIT G12/G22/G32/G42: 1863 SFT









#### UNIT J11/J21: 1836 SFT

UNIT J12/J22: 1510 SFT









## UNIT PLANS

UNIT J31/J41: 1935 SFT

UNIT J32/J42: 1585 SFT









## Specifications. For your refined tastes.

At Century Linea, everything, big and small, is chosen thoughtfully. It is not a home that is built. But one that is crafted. It mirrors your personality. And celebrates your discernment.

| STRUCTURE<br>Foundation & Super structure     | : RCC footings with framed structure. Seism