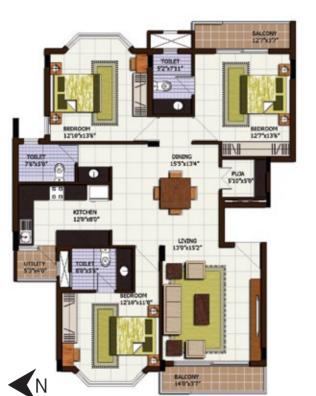

## UNIT PLANS

#### UNIT C31/C41: 1848 SFT

KITCHEN 120080 BEDROOM 13V112V BALCONY 13'4'\$5'0" 

#### UNIT C32/C42: 1902 SFT

UNIT D11/D21/D31/D41: 1942 SFT