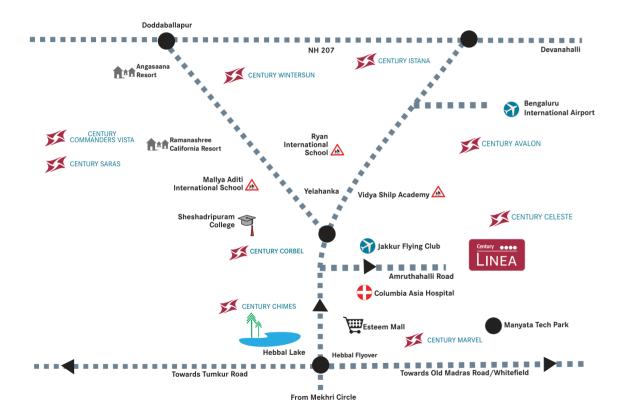

#### LOCATION MAP

#### Proximity viz. Century Linea:

Bellary Main Road - 1.5 kms Bengaluru International Airport - 28 kms Esteem Mall (Near Hebbal Flyover) - 3.5 kms Hebbal Boating Club - 4 kms Columbia Asia Hospital - 3 kms Manyata Tech Park - 5 kms Central Railway Station - 14 kms M.G. Road - 13 kms Malleshwaram - 8 kms