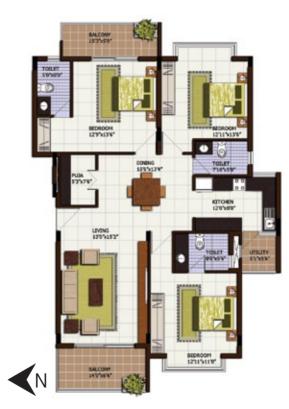

## UNIT PLANS

#### UNIT A31/A41: 1597 SFT

#### UNIT A32/A42: 1764 SFT

UNIT B11/B21: 1829 SFT

UNIT B12/B22: 1762 SFT