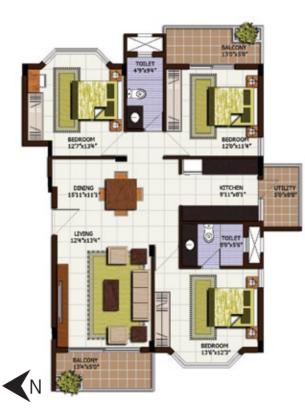

#### UNIT J11/J21: 1836 SFT

UNIT J12/J22: 1510 SFT

## UNIT PLANS

UNIT J31/J41: 1935 SFT

UNIT J32/J42: 1585 SFT