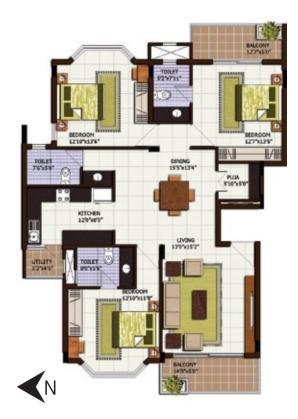

## UNIT PLANS

#### UNIT A32/A42: 1764 SFT

UNIT B11/B21: 1829 SFT

UNIT B12/B22: 1762 SFT