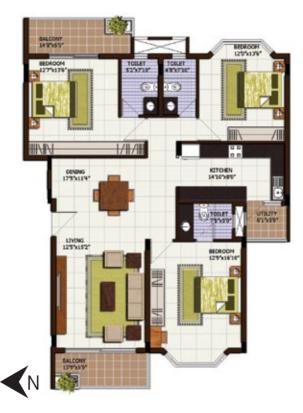

## UNIT PLANS

#### UNIT J11/J21: 1836 SFT

UNIT J12/J22: 1510 SFT

## UNIT PLANS

UNIT J31/J41: 1935 SFT

UNIT J32/J42: 1585 SFT