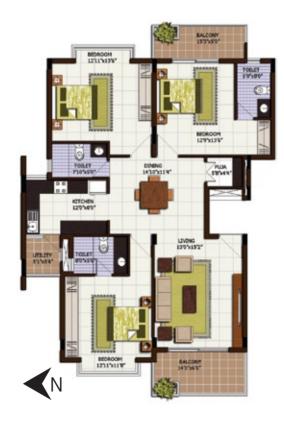

## UNIT PLANS

#### UNIT A31/A41: 1597 SFT

#### UNIT A32/A42: 1764 SFT

UNIT B11/B21: 1829 SFT

UNIT B12/B22: 1762 SFT