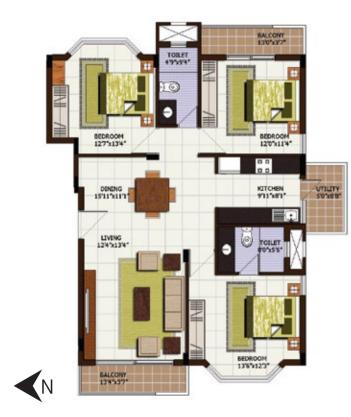

## UNIT PLANS

#### UNIT A31/A41: 1597 SFT

#### UNIT A32/A42: 1764 SFT

UNIT B11/B21: 1829 SFT

UNIT B12/B22: 1762 SFT