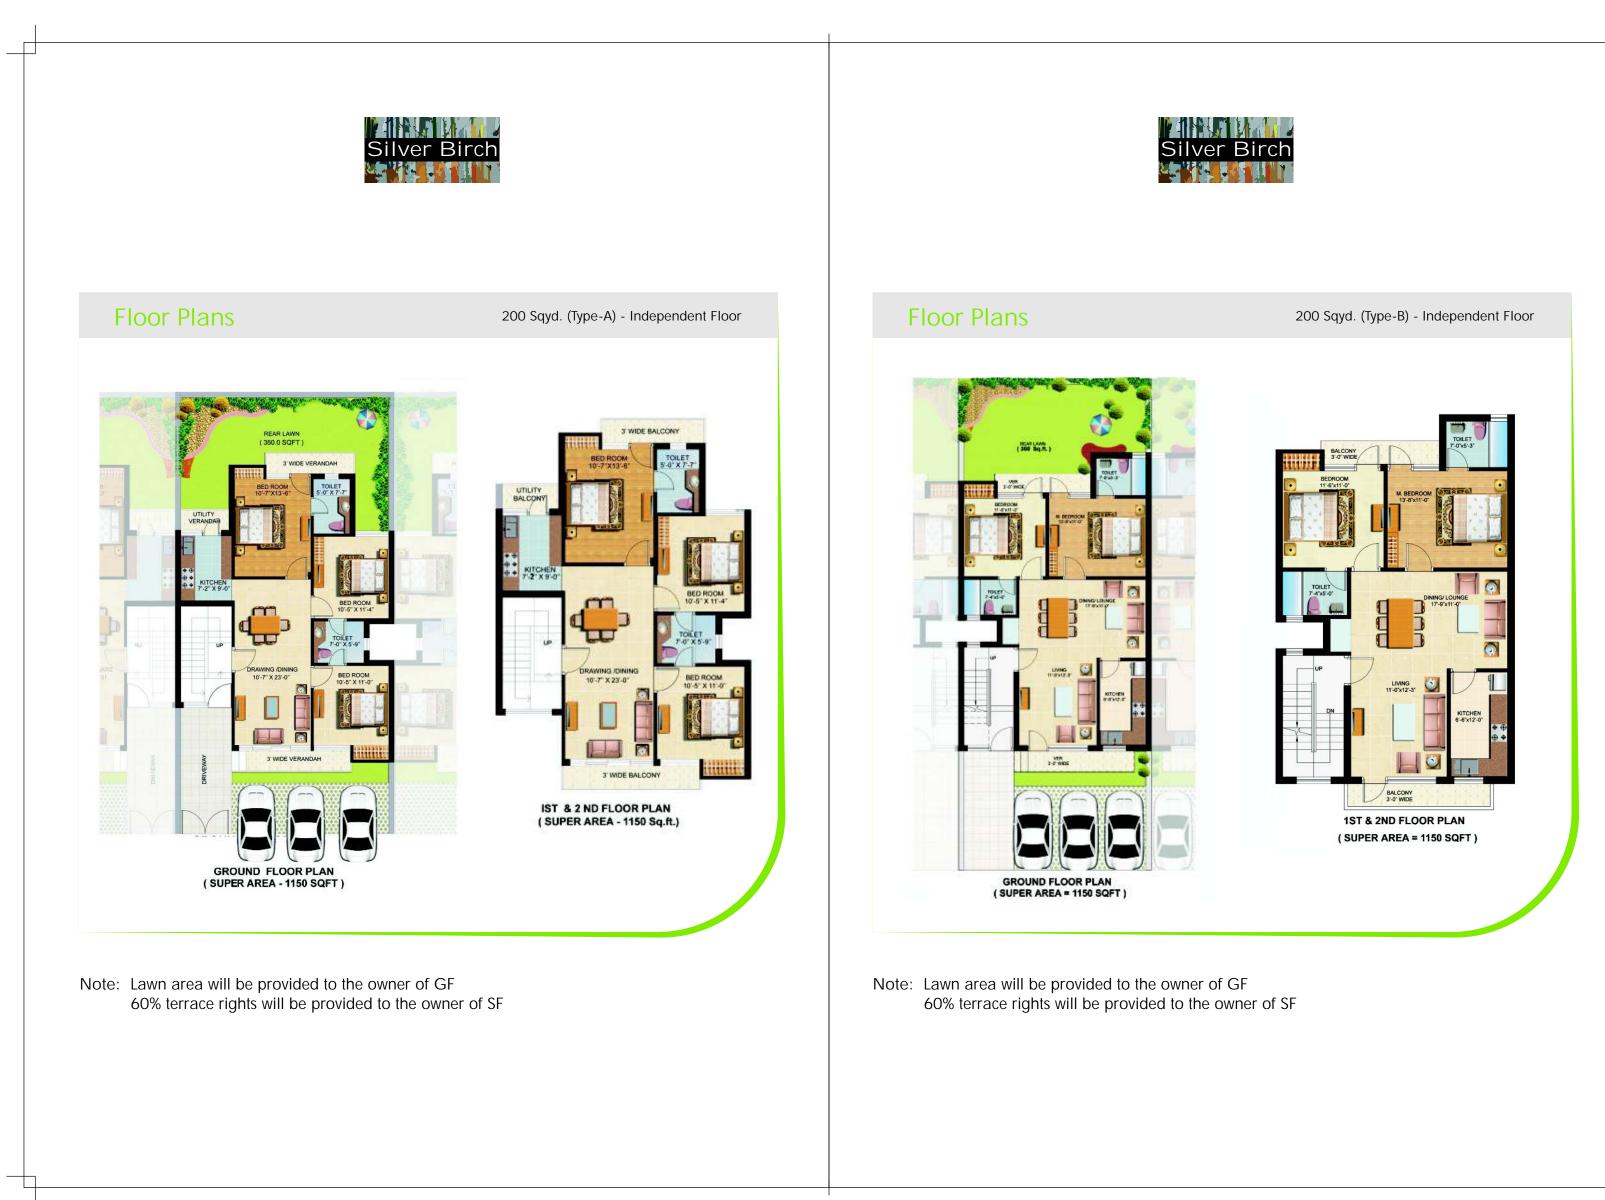

## Specifications - Independent Floor (G+2)

| Flooring                           | Vitrified Tiles                                          |
|------------------------------------|----------------------------------------------------------|
| Walls                              | Plastic Emulsion                                         |
| Ceiling                            | OBD                                                      |
|                                    | BED ROOMS                                                |
| Wardrobe                           | Wardrobe in one Bed Room only                            |
| Flooring                           | Vitrified Tiles                                          |
| Wall Finishes                      | Plastic Emulsion                                         |
| Ceiling                            | OBD                                                      |
|                                    | TOILETS                                                  |
| Flooring                           | Anti Skid Tiles/Ceramic Tiles                            |
| Dado                               | Tiles upto 7ft                                           |
| Wall Finishes                      | Plastic Emulsion                                         |
| Ceiling                            | OBD                                                      |
| Fittings                           | European WC, Wash Basin, Mirror, Shower                  |
|                                    | KITCHEN                                                  |
|                                    | Modular Kitchen Cabinet                                  |
| Flooring                           | Anti Skid tiles/Ceramic Tiles                            |
| Dado                               |                                                          |
| Wall Finishes                      | Tiles upto 2ft above counter<br>Plastic Emulsion         |
|                                    | OBD                                                      |
| Ceiling                            |                                                          |
| Counter                            | Granite                                                  |
|                                    | STAIRCASE                                                |
| Risers & treads                    | Green Marble                                             |
| Wall Finishes                      | Plastic Emulsion                                         |
| Ceiling                            | OBD                                                      |
| Handrail                           | MS Railing                                               |
|                                    | BALCONY                                                  |
| Flooring                           | Anti Skid tiles/Ceramic Tiles                            |
| Wall Finishes                      | Water proofing external paint                            |
| Ceiling                            | Water proofing external paint                            |
| Handrail                           | MS Railing                                               |
|                                    | DOOR & WINDOWS                                           |
| Doors                              | Flush Door Painted/Polished                              |
| Windows/Ventilators                | Wooden/Aluminium                                         |
|                                    | ELECTRICAL FITTINGS                                      |
|                                    | Modular Switches, Sockets, Copper Wiring                 |
|                                    | POWER BACK UP                                            |
| For 1150 Sq. Ft. Independent Floor | Min. 4 KVA Per Independent Floor (will be charged extra) |
| For 1500 Sq. Ft. Independent Floor | Min. 5 KVA Per Independent Floor (will be charged extra) |