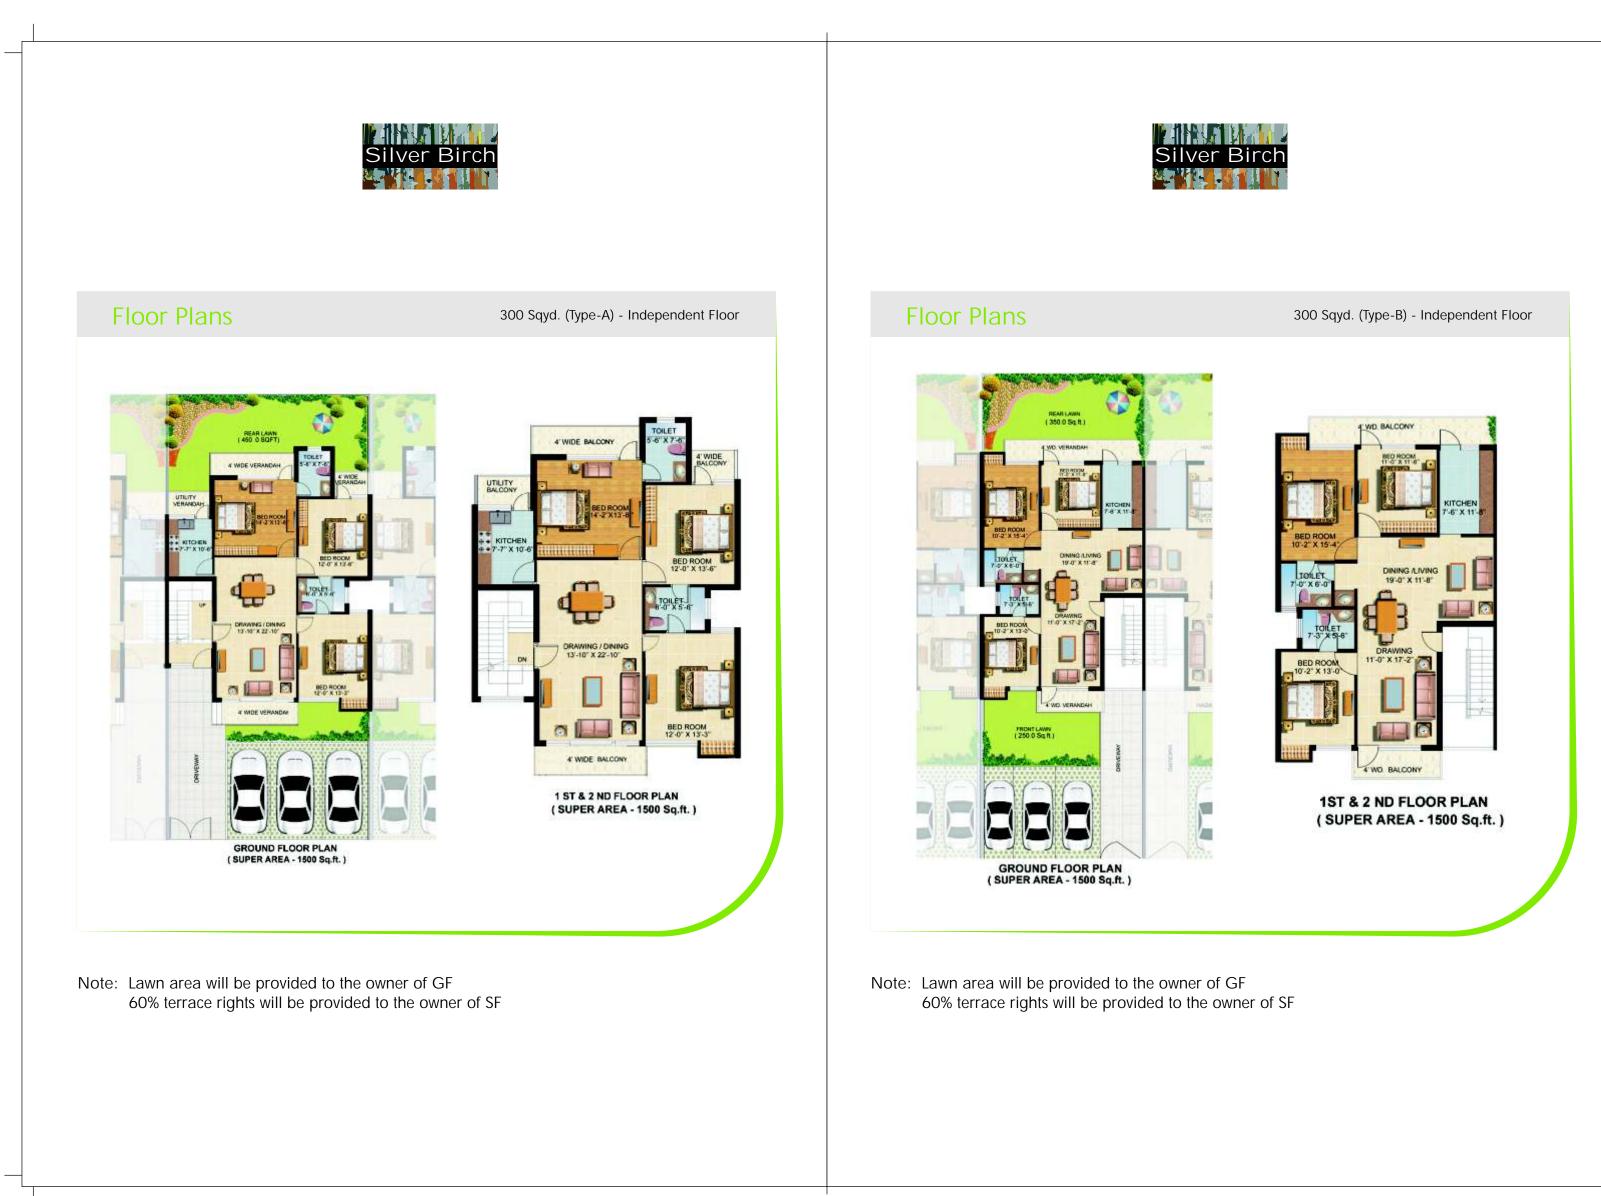

## Specifications - Independent Floor (G+2)

| Flooring                           | Vitrified Tiles                                          |
|------------------------------------|----------------------------------------------------------|
| Walls                              | Plastic Emulsion                                         |
| Ceiling                            | OBD                                                      |
|                                    | BED ROOMS                                                |
| Wardrobe                           | Wardrobe in one Bed Room only                            |
| Flooring                           | Vitrified Tiles                                          |
| Wall Finishes                      | Plastic Emulsion                                         |
| Ceiling                            | OBD                                                      |
|                                    | TOILETS                                                  |
| Flooring                           | Anti Skid Tiles/Ceramic Tiles                            |
| Dado                               | Tiles upto 7ft                                           |
| Wall Finishes                      | Plastic Emulsion                                         |
| Ceiling                            | OBD                                                      |
| Fittings                           | European WC, Wash Basin, Mirror, Shower                  |
|                                    | KITCHEN                                                  |
|                                    | Modular Kitchen Cabinet                                  |
| Flooring                           | Anti Skid tiles/Ceramic Tiles                            |
| Dado                               |                                                          |
| Wall Finishes                      | Tiles upto 2ft above counter<br>Plastic Emulsion         |
|                                    | OBD                                                      |
| Ceiling                            |                                                          |
| Counter                            | Granite                                                  |
|                                    | STAIRCASE                                                |
| Risers & treads                    | Green Marble                                             |
| Wall Finishes                      | Plastic Emulsion                                         |
| Ceiling                            | OBD                                                      |
| Handrail                           | MS Railing                                               |
|                                    | BALCONY                                                  |
| Flooring                           | Anti Skid tiles/Ceramic Tiles                            |
| Wall Finishes                      | Water proofing external paint                            |
| Ceiling                            | Water proofing external paint                            |
| Handrail                           | MS Railing                                               |
|                                    | DOOR & WINDOWS                                           |
| Doors                              | Flush Door Painted/Polished                              |
| Windows/Ventilators                | Wooden/Aluminium                                         |
|                                    | ELECTRICAL FITTINGS                                      |
|                                    | Modular Switches, Sockets, Copper Wiring                 |
|                                    | POWER BACK UP                                            |
| For 1150 Sq. Ft. Independent Floor | Min. 4 KVA Per Independent Floor (will be charged extra) |
| For 1500 Sq. Ft. Independent Floor | Min. 5 KVA Per Independent Floor (will be charged extra) |