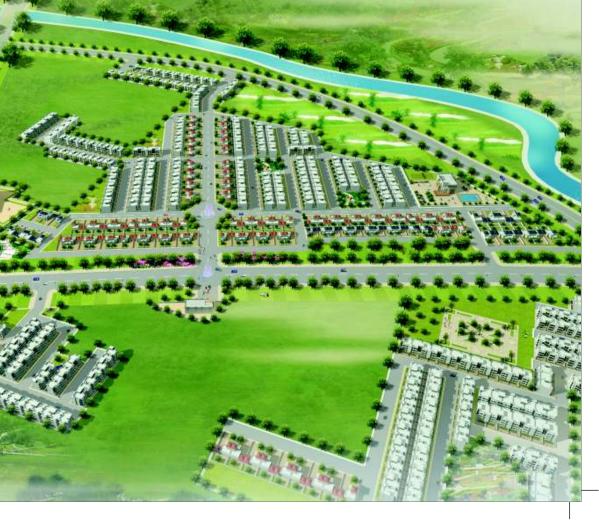

# A township that has a world in its embrace.

Sprawling over 300 acres, Chandigarh Extn. is painted on the fresh canvas of Punjab's first ever eco-town, Mullanpur. This futuristic township offers you an array of beautiful lifestyle options in residential and commercial and that too just 6 Kms away from the prime regions of Chandigarh. With all the bells and whistles of metro living, Chandigarh Extn. gives you a dream lifestyle with all the goodness of Chandigarh and a lot more in its very own neighborhood. An ideal life in an ideal environment, Chandigarh Extn. proves to be one of the most desired addresses for anyone looking for a place in the environs of Chandigarh.

# A reality that will surprise your imagination.

- Eco Park
- Spa Village
- Turf Club
- Lifestyle Sports
- Indoor Stadium
- Sports Stadium
- Amusement Park

- Hi-tech Technology Park
- Business Park
- Transport Hub
- Shopping Mall
- Health Village
- Botanical Garden
- Water Reservoir