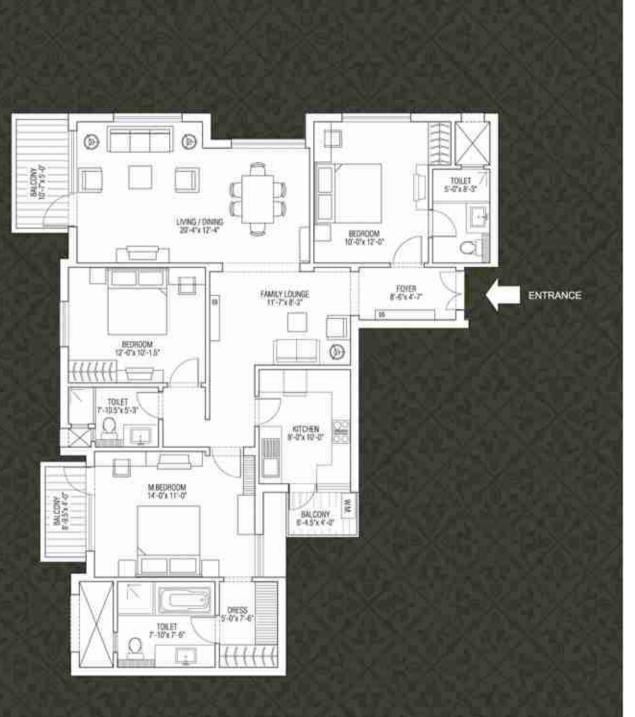

## Suite 04

TYPICAL FLOOR PLAN 3 BEDROOM, 3 BATHROOM Area 1, 750 Sq. feet

### TOWERS A, B, C, D, E, F, G, H, J, K & L

In the intensist of mammaining high standards, all flow plans, byour plans, areas, dominations and specifications are indicative and are subject to change as decided by the company or by any competent authority.

Soft furnishing, furniture and gadgets are not part of the offering.

Penthouse 01

PENTHOUSE FLOOR PLAN 4 BEDROOM, 3 BATHROOM Area 2, 625 Sq. feet

LOWER LEVE