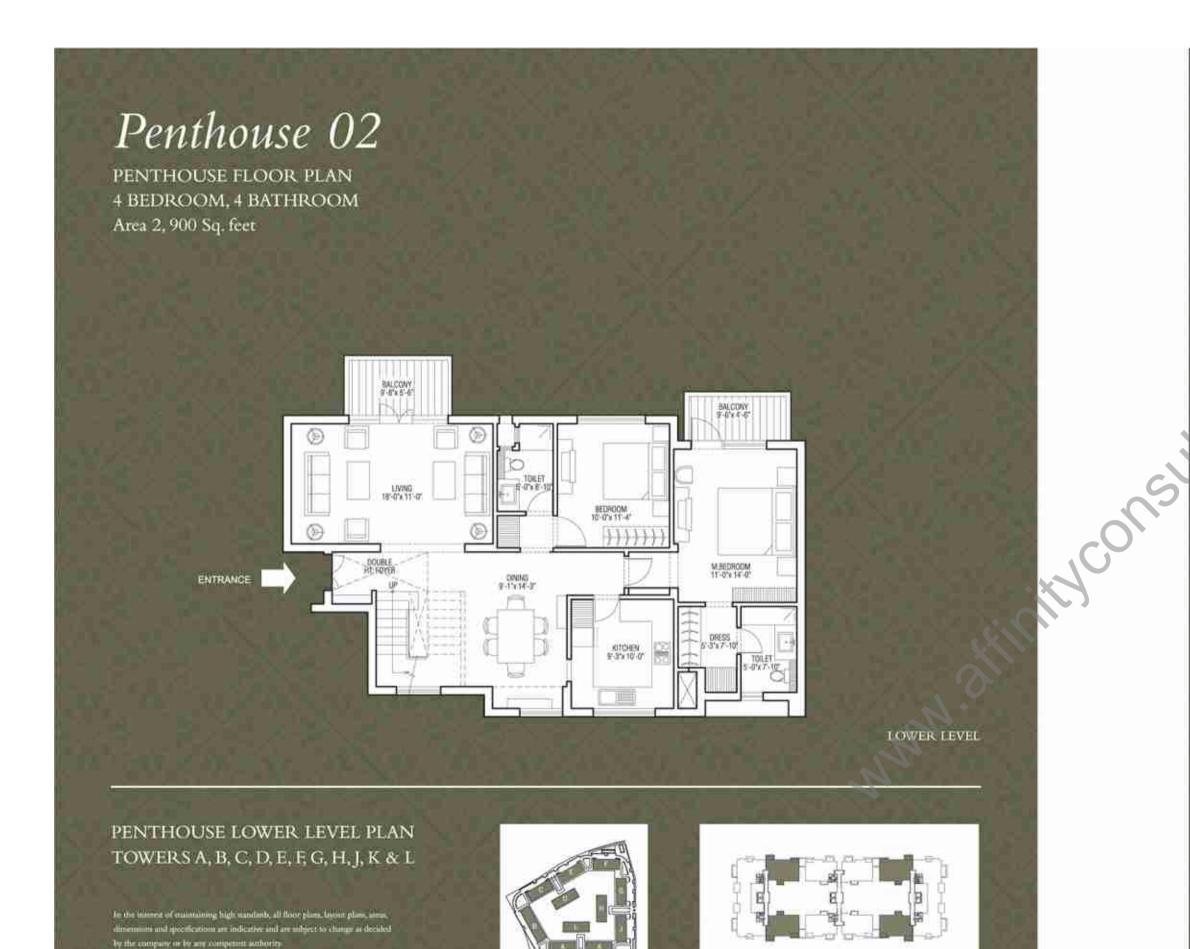

Soft furnishing, furniture and gadgets are not part of the offering.

Penthouse 01

PENTHOUSE FLOOR PLAN 4 BEDROOM, 3 BATHROOM Area 2, 625 Sq. feet

LOWER LEVE

### PENTHOUSE LOWER LEVEL PLAN TOWERS C, D, E, F, G, H, J, & L

In the interest of maintaining high standards, all floor plans, layout plans, areas, limensions and specifications are indicative and are subject to change as decided by the company or by any competent authority.

Soli furnishing, furniture and gadgets are not part of the officing.