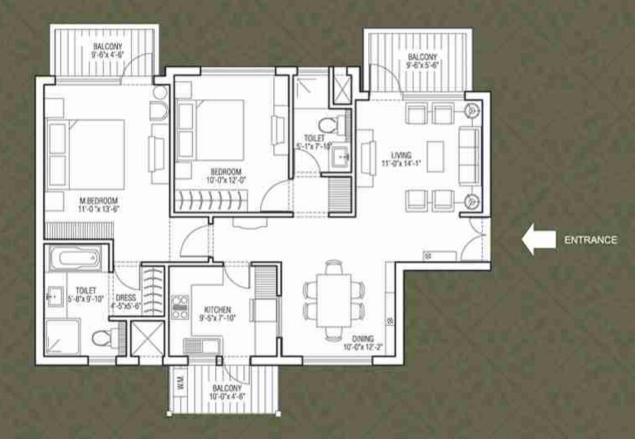

## Suite 02

TYPICAL FLOOR PLAN 2 BEDROOM, 2 BATHROOM Area 1, 350 Sq. feet

### TOWERS C, D, E, F, G, H, J & L

In the attents of maintaining high standards, all floor plans, layout plans, areas, dimensions and specifications are indicative and are subject to change as decided. by the company or by any competent authorit

Soft farmshing, farmiture and gadgets are not part of the offering.