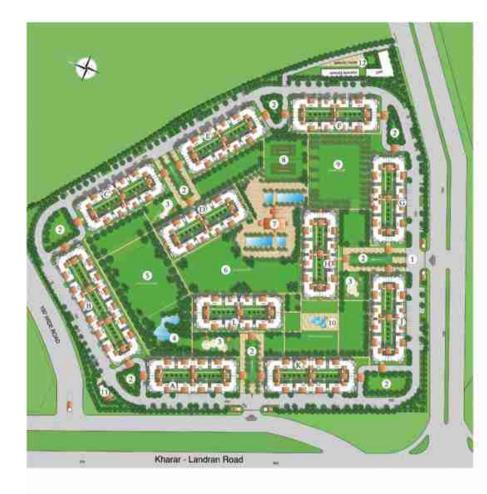

#### SITE PLAN

- 1 Entrance Plaza
- 2 Drop-off Plaza
- 3 Childrens Play Area
- 4 Green Court
- 5 Play Ground
- 6 Club Court
- 7 Club
- 8 Tennis Court
- 9 Palm Court
- 10 Fountain Court
- 11 Nursery School
- 12 Service Court