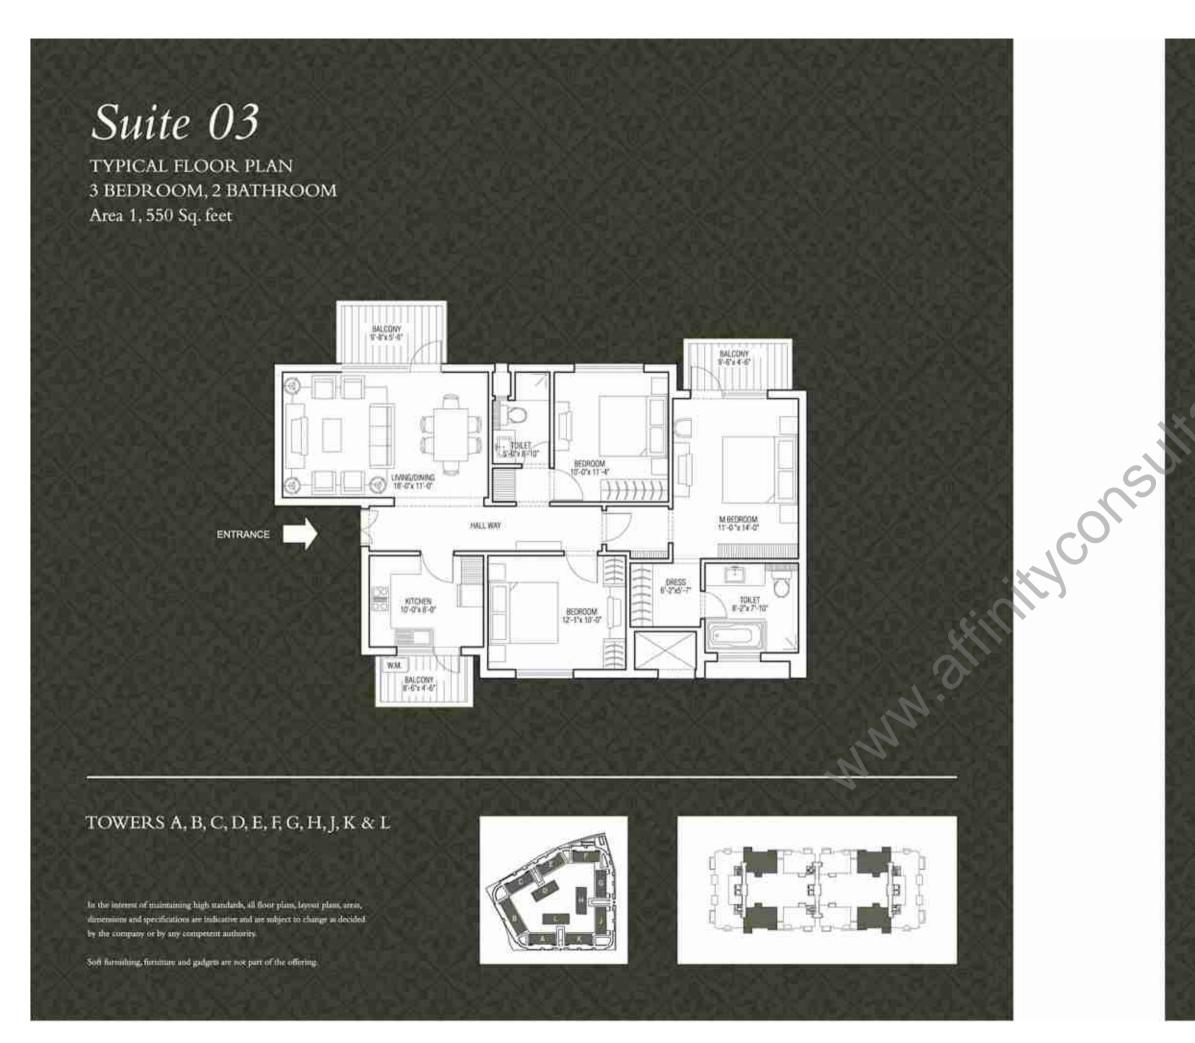

### TOWERS A, B, C, D, E, F, G, H, J, K & L

In the intensist of mammaining high standards, all flow plans, byour plans, areas, dominations and specifications are indicative and are subject to change as decided by the company or by any competent authority.

Soft furnishing, furniture and gadgets are not part of the offering.

Penthouse 01

PENTHOUSE FLOOR PLAN 4 BEDROOM, 3 BATHROOM Area 2, 625 Sq. feet

LOWER LEVE