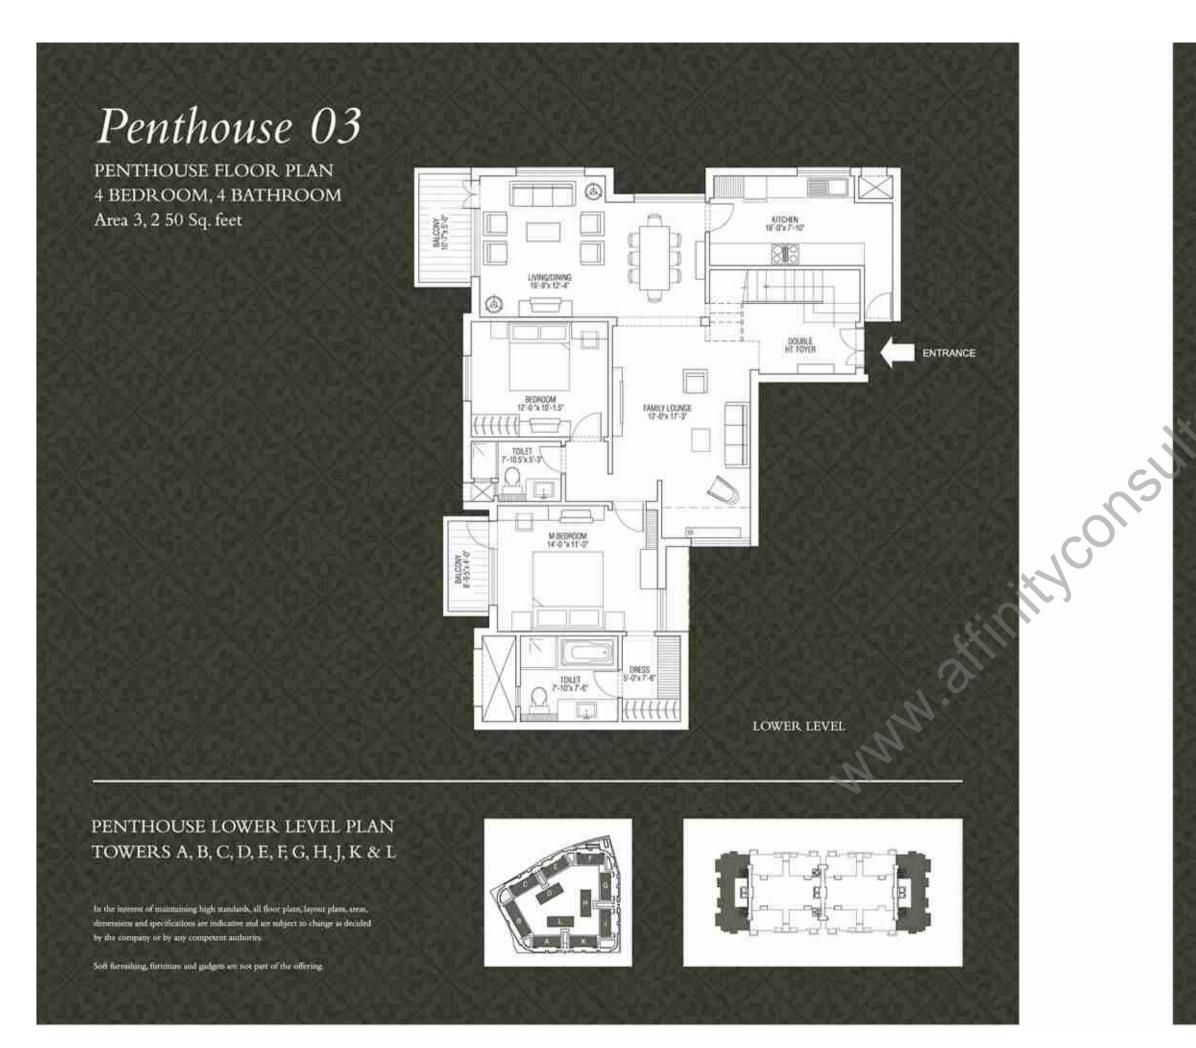

# The Art of Living

Luxurious double storey penthouse apartments offer the ultimate in space and freedom. Incorporating every consideration for comfort, the expansive penthouses include extended living areas complemented by large roof terraces, perfect for outdoor entertaining.

Separate servant's quarters allow the benefit of minimal intrusion and maximum privacy.

### PENTHOUSE LOWER LEVEL PLAN TOWERS C, D, E, F, G, H, J, & L

In the interest of maintaining high standards, all floor plans, layout plans, areas, limensions and specifications are indicative and are subject to change as decided by the company or by any competent authority.