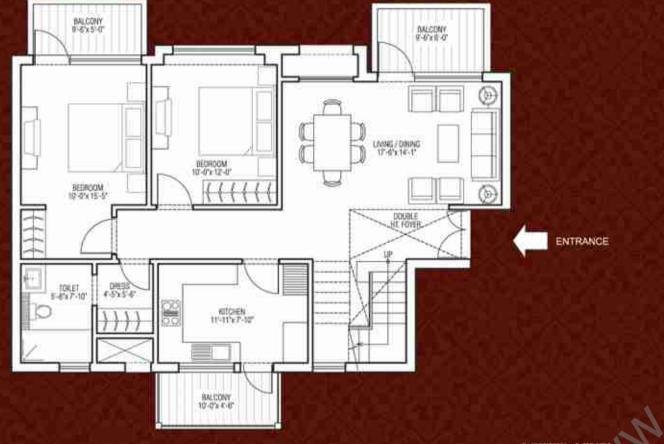

Soft furnishing, furniture and gadgets are not part of the offering.

Penthouse 01

PENTHOUSE FLOOR PLAN 4 BEDROOM, 3 BATHROOM Area 2, 625 Sq. feet

LOWER LEVE

### PENTHOUSE LOWER LEVEL PLAN TOWERS C, D, E, F, G, H, J, & L

In the interest of maintaining high standards, all floor plans, layout plans, areas, limensions and specifications are indicative and are subject to change as decided by the company or by any competent authority.

Soli furnishing, furniture and gadgets are not part of the officing.