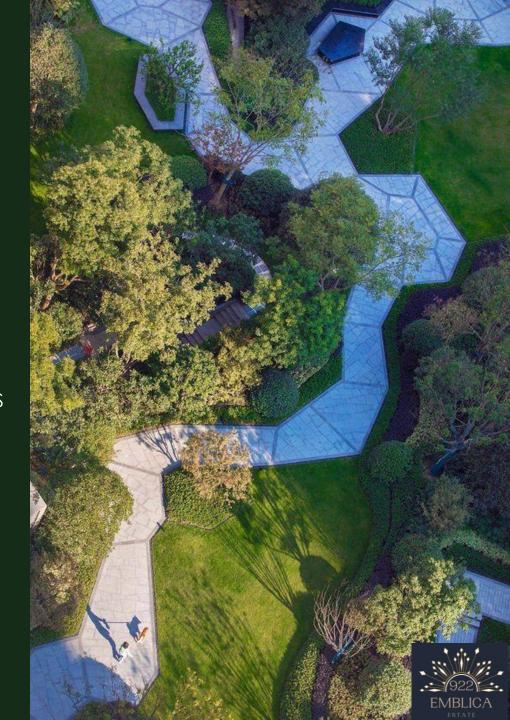

## PROJECT HIGHLIGHT

- Location: Situated in Karanpura, Dausa, Rajasthan, a 2-hour drive from New Delhi.
- □ **Total Site Area:** A vast 55-acre estate with phase 1 comprising 37 acres and 36 plots.
- □Grand Entrance: Secure entry with security checks and CCTV surveillance.
- □ Lush Landscapes: 25-85m wide green right of way surrounds the plots.
- □ Abundant Fruit Trees: Amla, Mango, Papaya, Grapes, and more offering fresh produce.
- □ Sustainable Features: Solar street lights and eco-friendly practices.
- □ Recreational Amenities: Reflexology parks, meditation seating, adventure play zones, & more
- ☐ Artistic Elements: Sculptures celebrating the region's culture.
- Community Spaces: Roundabouts with green landscapes and pavilions.
- □ Biodiversity Promotion: Butterfly gardens, bird feeding zones, and cow shade areas.
- □ Outdoor Entertainment: Movie theaters and open-air theaters for residents.
- □ Sports and Fitness: Cricket pitch, badminton court, and golf putting.
- □ Sustainable Agriculture: Fruit orchards, vegetable gardens, and herbal patches.
- ☐ Mindful Living: Encouraging a sustainable lifestyle in harmony with nature.
- □ Strong Community Bond: Fostering a close-knit community spirit.
- □ Serene Retreat: A tranquil blend of modern living and natural serenity.
- ☐ Luxurious Sample Farms: Three farms showcase different architecture and luxury amenities for residents' use