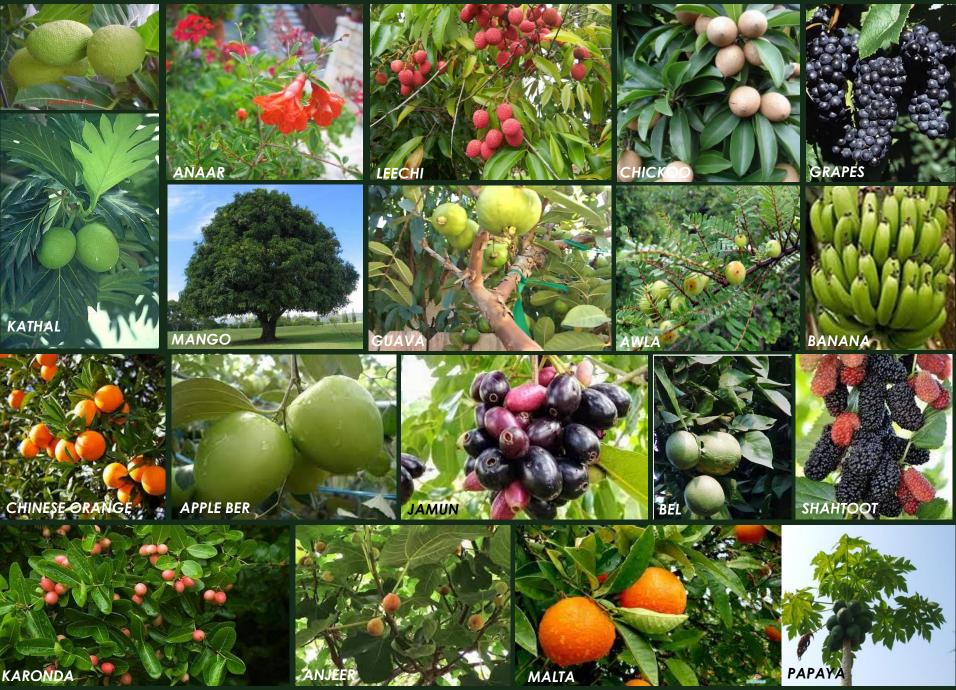

FRUIT PLANTS FOR 922 EMBLICA ESTATE

## PROJECT HIGHLIGHT

- Location: Situated in Karanpura, Dausa, Rajasthan, a 2-hour drive from New Delhi.
- □ **Total Site Area:** A vast 55-acre estate with phase 1 comprising 37 acres and 36 plots.
- □Grand Entrance: Secure entry with security checks and CCTV surveillance.
- □ Lush Landscapes: 25-85m wide green right of way surrounds the plots.
- □ Abundant Fruit Trees: Amla, Mango, Papaya, Grapes, and more offering fresh produce.
- □ Sustainable Features: Solar street lights and eco-friendly practices.
- □ Recreational Amenities: Reflexology parks, meditation seating, adventure play zones, & more
- ☐ Artistic Elements: Sculptures celebrating the region's culture.
- Community Spaces: Roundabouts with green landscapes and pavilions.
- □ Biodiversity Promotion: Butterfly gardens, bird feeding zones, and cow shade areas.
- □ Outdoor Entertainment: Movie theaters and open-air theaters for residents.
- □ Sports and Fitness: Cricket pitch, badminton court, and golf putting.
- □ Sustainable Agriculture: Fruit orchards, vegetable gardens, and herbal patches.
- ☐ Mindful Living: Encouraging a sustainable lifestyle in harmony with nature.
- □ Strong Community Bond: Fostering a close-knit community spirit.
- □ Serene Retreat: A tranquil blend of modern living and natural serenity.
- ☐ Luxurious Sample Farms: Three farms showcase different architecture and luxury amenities for residents' use