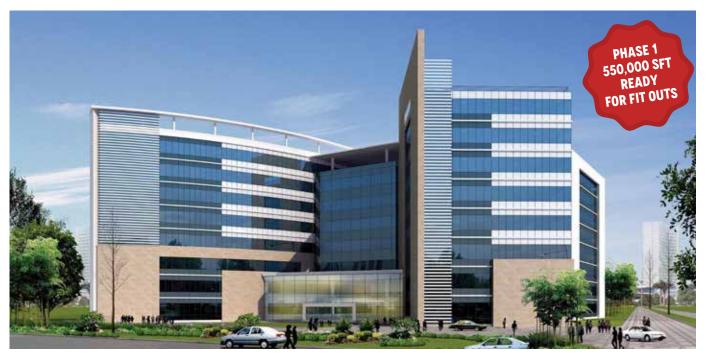

#### NSL Techzone IT SEZ, Noida

### **PROJECT HIGHLIGHTS**

- Grade A, LEED Gold Rated Green Building
- 25 Acres Campus with a scope to develop 3 Million sft of Office space
- Located at Noida's preferred IT Zone, Sector 144, off Noida Expressway.
- Traffic Free Wide Road Network unlike other IT Corridors of NCR
- Close Proximity to Key Residential areas
- Facade-double glazing system
- Large Efficient Floor Plate ~ 62000 SFT
- 10.8 Mtr Column Span & 4.05 Mtr of floor to Floor height
- 100% Power Back Up & Central air-conditioning
- Centrally located services core for achieving higher work area efficiency
- NFPA Compliant Building