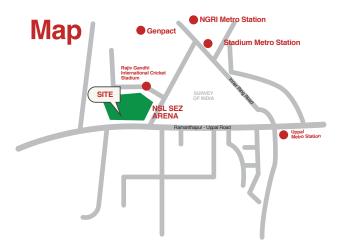

NSL Arena, located at Uppal, Hyderabad, is an integrated project spread over 36 Acres encompassing IT SEZ, Residential development, Retail Mall and a Hotel. The first phase IT building of 700,000 sft is constructed and has been operational since 2011, and now hosts 16 IT/ITES Companies and over 10,000 employees. The 2nd Phase of ~ 900,000 SFT IT SEZ is ready for fitouts. NSL Arena is slated to reshape Eastern Hyderabad as the next sought-after IT destination.

# **PROJECT HIGHLIGHTS**

- 36 Acre Integrated Campus, Building 2 900,000 SFT
- Presence of civic amenities in the vicinity
- 800 meters from the nearest metro station
- Shuttle facility from metro station
- Proposed Sky walk from the Stadium Metro station
- Proposed Hotel & Retail mall within the campus
- 14 Lakh SFT of Planned Residential Development within the Campus
- Scope of Scalability by further 3.5 Mn sft
- Well equipped Gymnasium & Sports Arena
- Day Care Centre
- Ambulance and Health Center
- Food Court