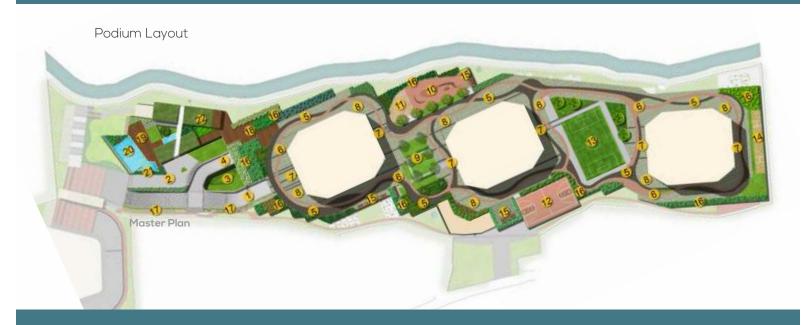

- 01. RAMP TO PODIUM
- 02. RAMP TO LOWER BASEMENT
- U3 MOLIND
- 04. RAMP TO UPPER BASEMENT
- 05. JOGGING TRACK
- 06. 1.2M WIDE CYCLING TRACK
- 07. ENTRY PAC
- 08. GRASS PAVERS
- 09. TREE COURT
- 10. SKATING RINK CONCRETE FINISH
- 11. CHILDREN'S PLAY AREA

# NORTHERNSKY CITY

- 12. BASKET BALL COURT
- 13. FOOTBALL COURT
- 14 CRICKET
- 15. WOODEN PERGOLA & SEATING
- 16. PERIPHERAL PLANTING ON PODIUM
- 17. STEPS FOR PEDESTRIAN ENTRY
- 18. ENTRY TO THE CLUB FROM PODIUM
- 19 WOODEN DECK
- 20. SWIMMING POOL
- 21. KID'S POOL
- 22. GREEN ROOF CLUB HOUSE ROOF TOP