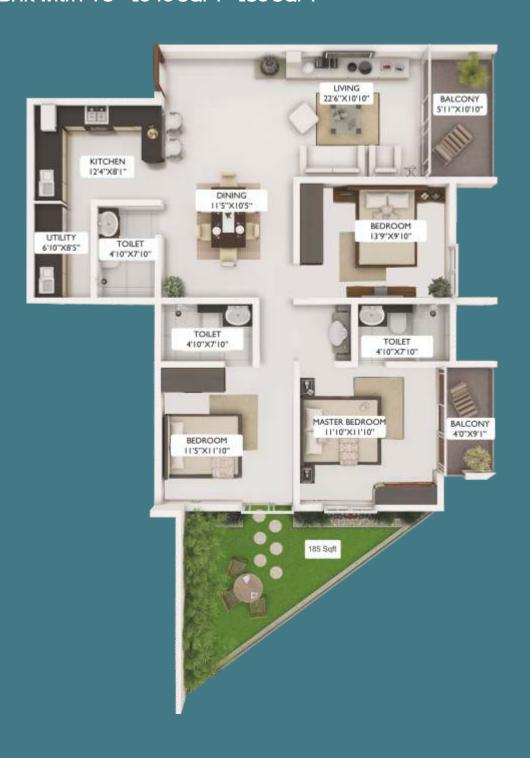

|                                    |
|                 | Smoke, Fire detector and sprinkler system.                                                                                                                                     |                                    |
|                 | Children's play equipment.                                                                                                                                                     |                                    |

# THE **GREEN**DIFFERENCE

The Advantages of living in Eco-Friendly Homes



#### Floor Plan

#### Tower C 3 BHK - 1646 SQFT



#### Floor Plan

#### Tower C 3 BHK with PTG - 1646 SQFT + 185 SQFT



### Floor Plan

## Tower C 2 BHK - 1224 SQFT