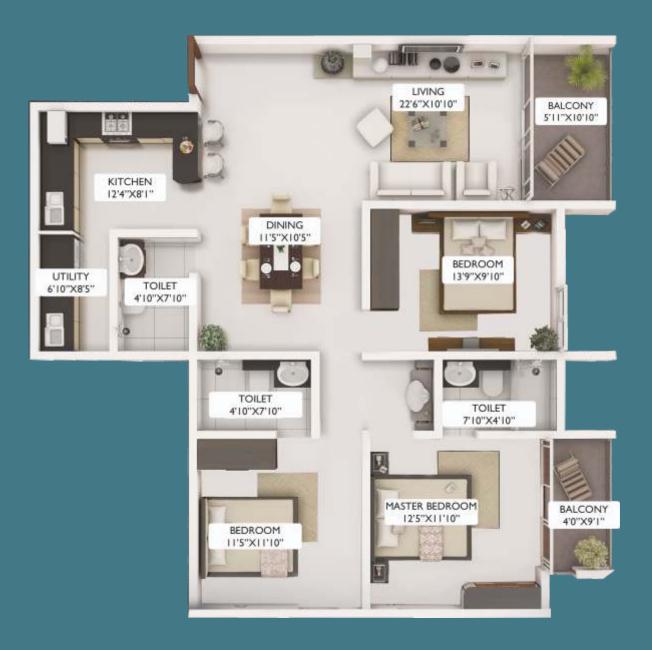

ed gas connection to apartment.                                                                                                                                       |                                    |
|                 | Smoke, Fire detector and sprinkler system.                                                                                                                                     |                                    |
|                 | Children's play equipment.                                                                                                                                                     |                                    |

# THE **GREEN**DIFFERENCE

The Advantages of living in Eco-Friendly Homes



#### Floor Plan

#### Tower C 3 BHK - 1646 SQFT



#### Floor Plan

#### Tower C 3 BHK with PTG - 1646 SQFT + 185 SQFT



### Floor Plan

## Tower C 2 BHK - 1224 SQFT