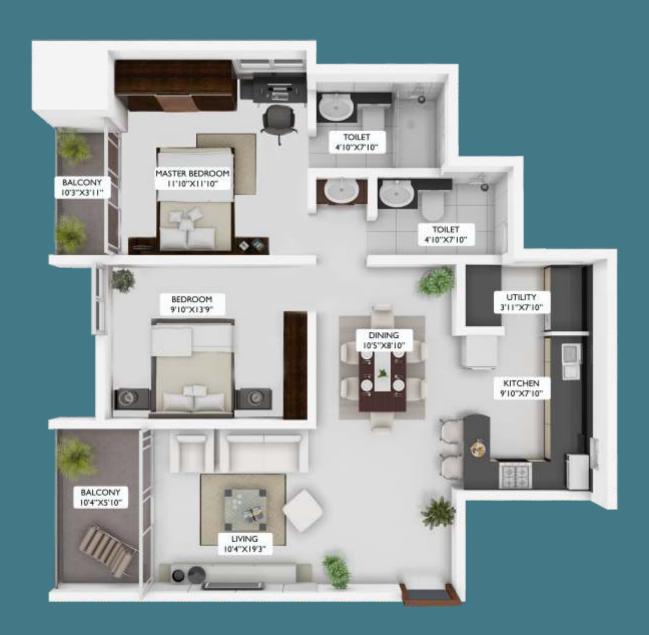

|                                    |
|                 | Smoke, Fire detector and sprinkler system.                                                                                                                                     |                                    |
|                 | Children's play equipment.                                                                                                                                                     |                                    |

# THE **GREEN**DIFFERENCE

The Advantages of living in Eco-Friendly Homes



#### Floor Plan

#### Tower C 3 BHK - 1646 SQFT



#### Floor Plan

#### Tower C 3 BHK with PTG - 1646 SQFT + 185 SQFT



### Floor Plan

## Tower C 2 BHK - 1224 SQFT