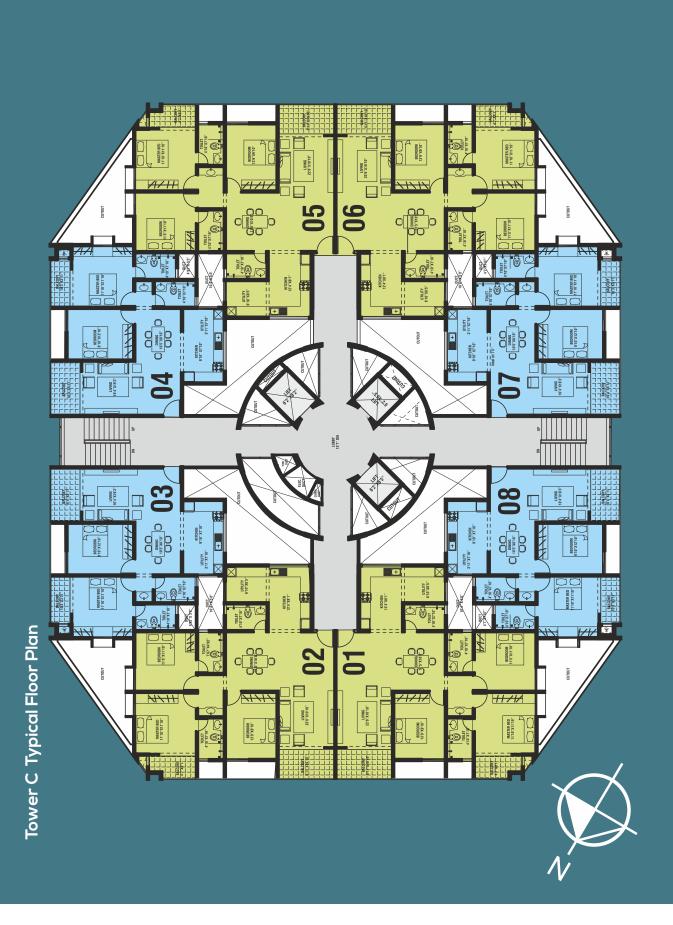

# NORTHERNSKY CITY

- 12. BASKET BALL COURT
- 13. FOOTBALL COURT
- 14 CRICKET
- 15. WOODEN PERGOLA & SEATING
- 16. PERIPHERAL PLANTING ON PODIUM
- 17. STEPS FOR PEDESTRIAN ENTRY
- 18. ENTRY TO THE CLUB FROM PODIUM
- 19 WOODEN DECK
- 20. SWIMMING POOL
- 21. KID'S POOL
- 22. GREEN ROOF CLUB HOUSE ROOF TOP