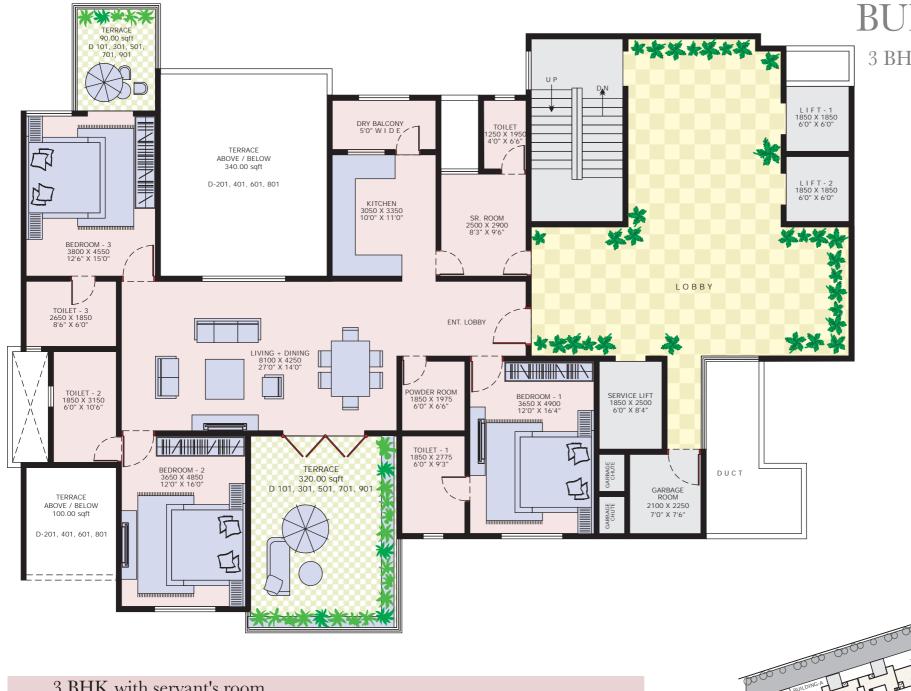

# BUILDING - D

3 BHK with servant's room

| 3 BHK with servant's room |                            |                |               |                     |                        |  |
|---------------------------|----------------------------|----------------|---------------|---------------------|------------------------|--|
|                           | FLAT NO.                   | SALEABLE AREA  | TERRACE AREA  | TOP TERRACE<br>AREA | TOTAL SALEABLE<br>AREA |  |
|                           | D-101, 301, 501, 701 & 901 | 1980.00 sq.ft. | 410.00 sq.ft. | -                   | 2185.00 sq.ft.         |  |
|                           | D-201, 401, 601 & 801      | 1980.00 sq.ft. | 440.00 sq.ft. | -                   | 2200.00 sq.ft.         |  |