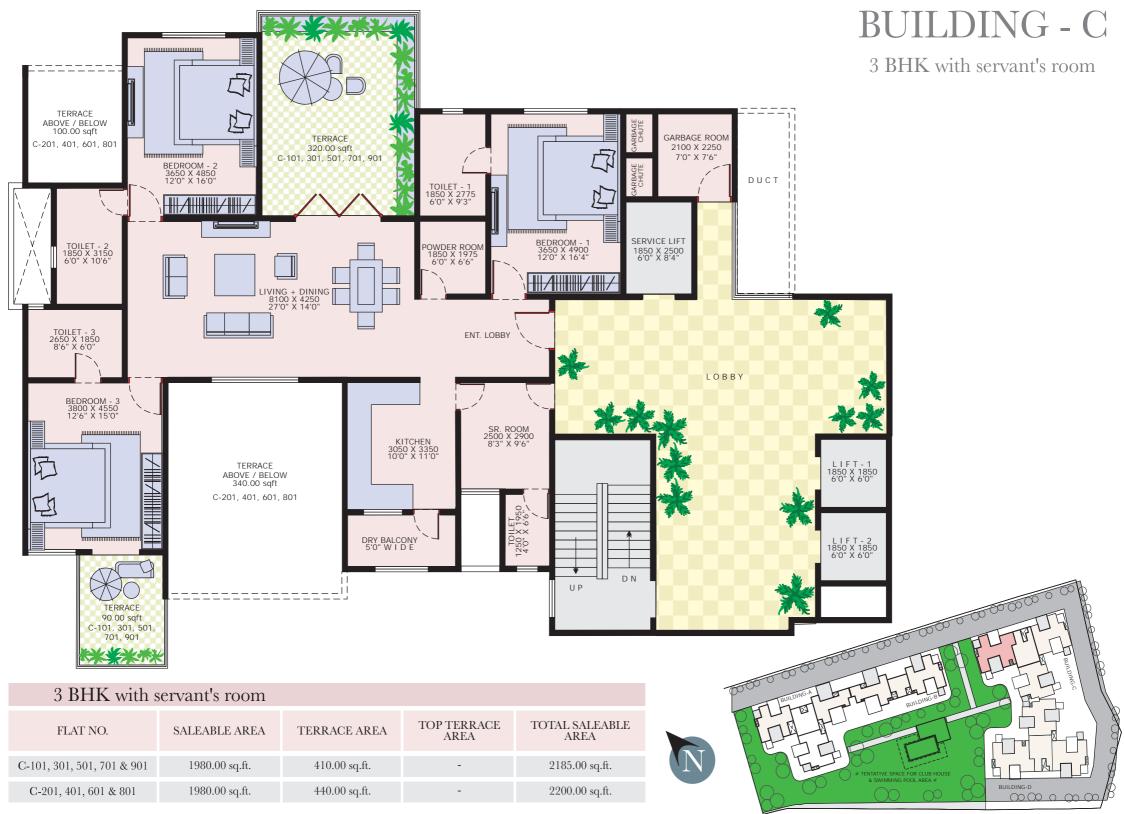

# Given to life by mysterious forces, shaping them with time; the Enigma is guilty of genius.

| Building A - 3 BHK<br>Option 1                       |
|------------------------------------------------------|
| Building A - 3 BHK<br>Option 2                       |
| Building A - 2 BHK                                   |
| Building B - 3 BHK                                   |
| Building B - 2 BHK                                   |
| Building C - 3 BHK<br>with servant's room - Option 1 |
| Building C - 3 BHK<br>with servant's room - Option 2 |
| Building C - 3 BHK                                   |
| Building D - 3 BHK<br>with servant's room - Option 1 |
| Building D - 3 BHK<br>with servant's room - Option 2 |
| Building D - 3 BHK                                   |