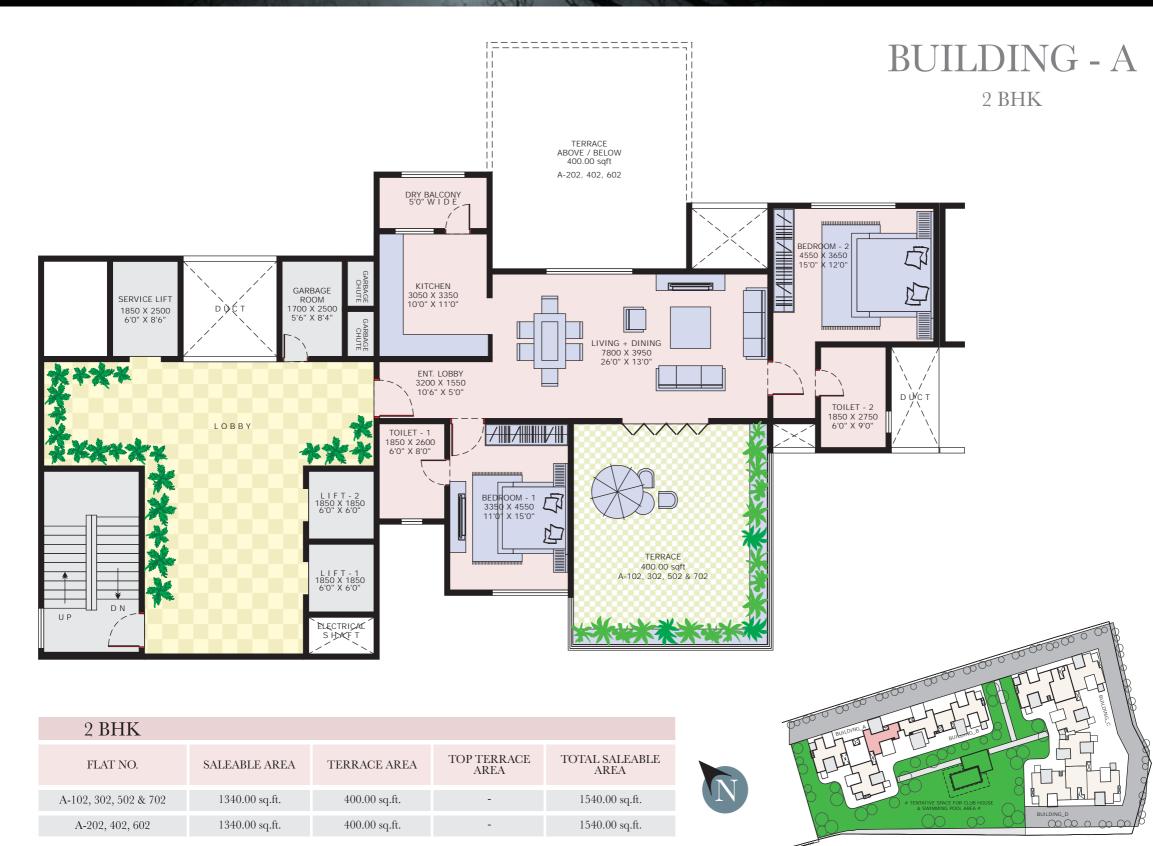

# Given to life by mysterious forces, shaping them with time; the Enigma is guilty of genius.

| Building A - 3 BHK<br>Option 1                       |
|------------------------------------------------------|
| Building A - 3 BHK<br>Option 2                       |
| Building A - 2 BHK                                   |
| Building B - 3 BHK                                   |
| Building B - 2 BHK                                   |
| Building C - 3 BHK<br>with servant's room - Option 1 |
| Building C - 3 BHK<br>with servant's room - Option 2 |
| Building C - 3 BHK                                   |
| Building D - 3 BHK<br>with servant's room - Option 1 |
| Building D - 3 BHK<br>with servant's room - Option 2 |
| Building D - 3 BHK                                   |