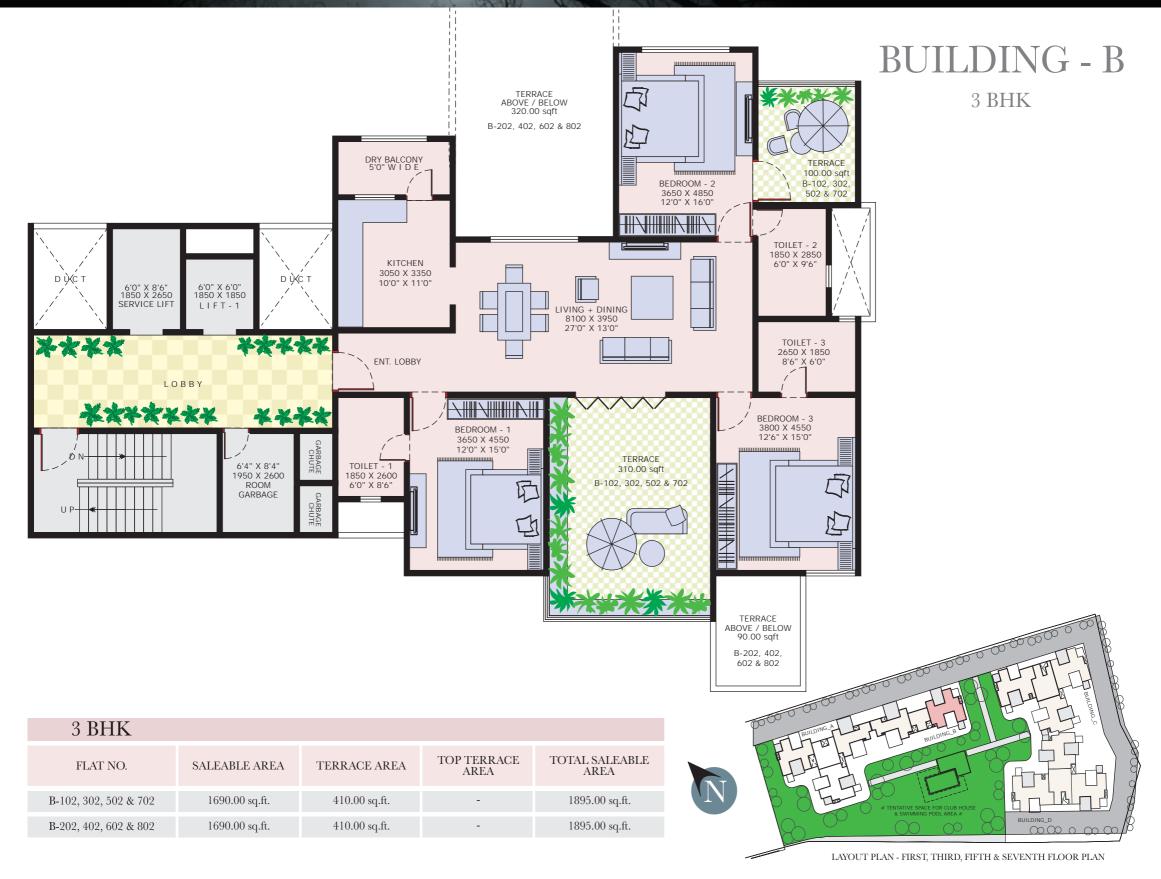

# Given to life by mysterious forces, shaping them with time; the Enigma is guilty of genius.

| Building A - 3 BHK<br>Option 1                       |
|------------------------------------------------------|
| Building A - 3 BHK<br>Option 2                       |
| Building A - 2 BHK                                   |
| Building B - 3 BHK                                   |
| Building B - 2 BHK                                   |
| Building C - 3 BHK<br>with servant's room - Option 1 |
| Building C - 3 BHK<br>with servant's room - Option 2 |
| Building C - 3 BHK                                   |
| Building D - 3 BHK<br>with servant's room - Option 1 |
| Building D - 3 BHK<br>with servant's room - Option 2 |
| Building D - 3 BHK                                   |

BUILDING

00 00 0 00 00

8

3 BHK

| 3 BHK                 |                |               |                     |                        |
|-----------------------|----------------|---------------|---------------------|------------------------|
| FLAT NO.              | SALEABLE AREA  | TERRACE AREA  | TOP TERRACE<br>AREA | TOTAL SALEABLE<br>AREA |
| A-103, 303, 503 & 703 | 1680.00 sq.ft. | 410.00 sq.ft. | -                   | 1885.00 sq.ft.         |
| A-203, 403, 603       | 1680.00 sq.ft. | 410.00 sq.ft. | -                   | 1885.00 sq.ft.         |