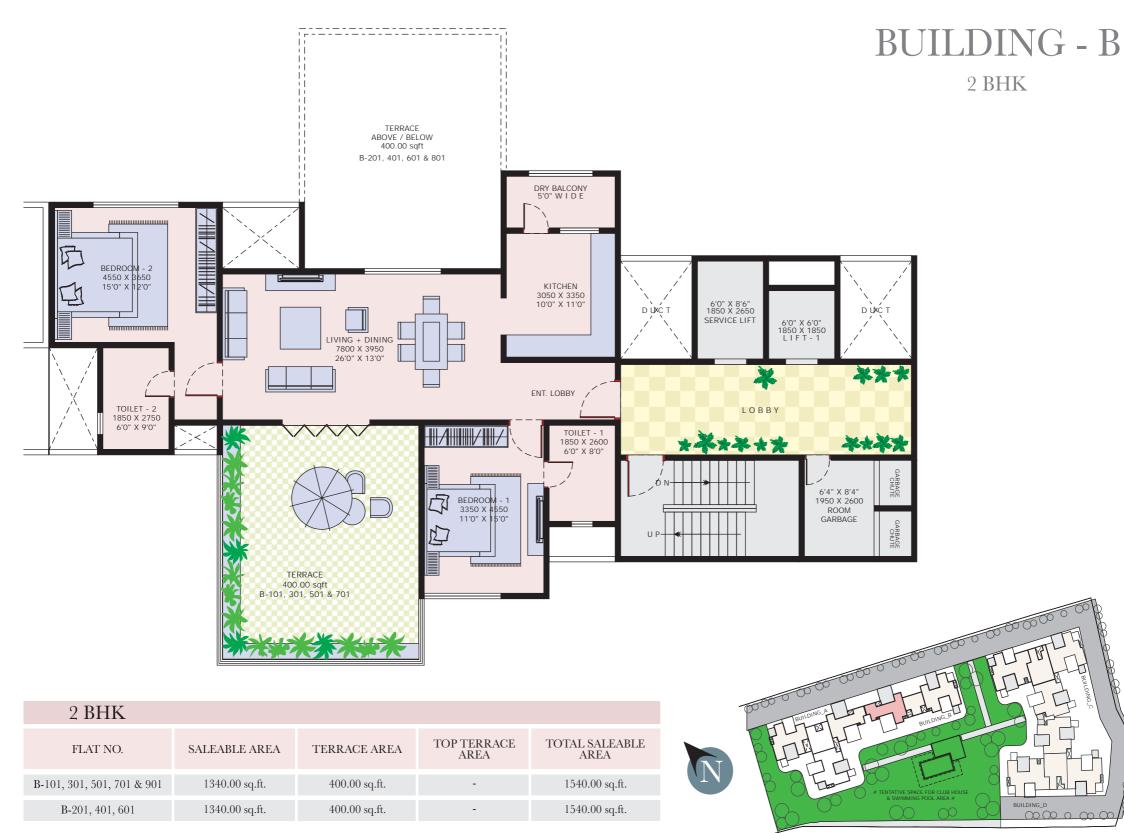

# Given to life by mysterious forces, shaping them with time; the Enigma is guilty of genius.

| Building A - 3 BHK<br>Option 1                       |
|------------------------------------------------------|
| Building A - 3 BHK<br>Option 2                       |
| Building A - 2 BHK                                   |
| Building B - 3 BHK                                   |
| Building B - 2 BHK                                   |
| Building C - 3 BHK<br>with servant's room - Option 1 |
| Building C - 3 BHK<br>with servant's room - Option 2 |
| Building C - 3 BHK                                   |
| Building D - 3 BHK<br>with servant's room - Option 1 |
| Building D - 3 BHK<br>with servant's room - Option 2 |
| Building D - 3 BHK                                   |