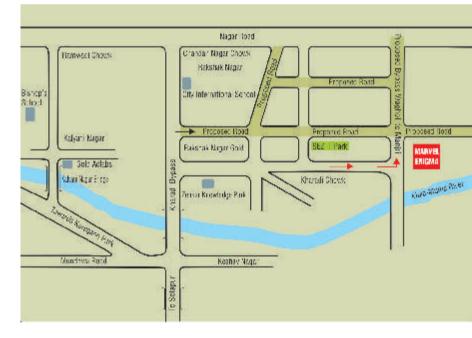

Built for all practical reasons between the madding crowds and dense forests, Marvel Enigma resonates with your balanced spirit. Ensconced in the commerce-centric hub of a multitude of IT Park and business ventures at Kharadi, Pune, it provides you with the perfect setting for your residence. A stone's throw from Koregaon Park, it is graced by the serene banks of a river that abounds with the peace and calm you crave for.