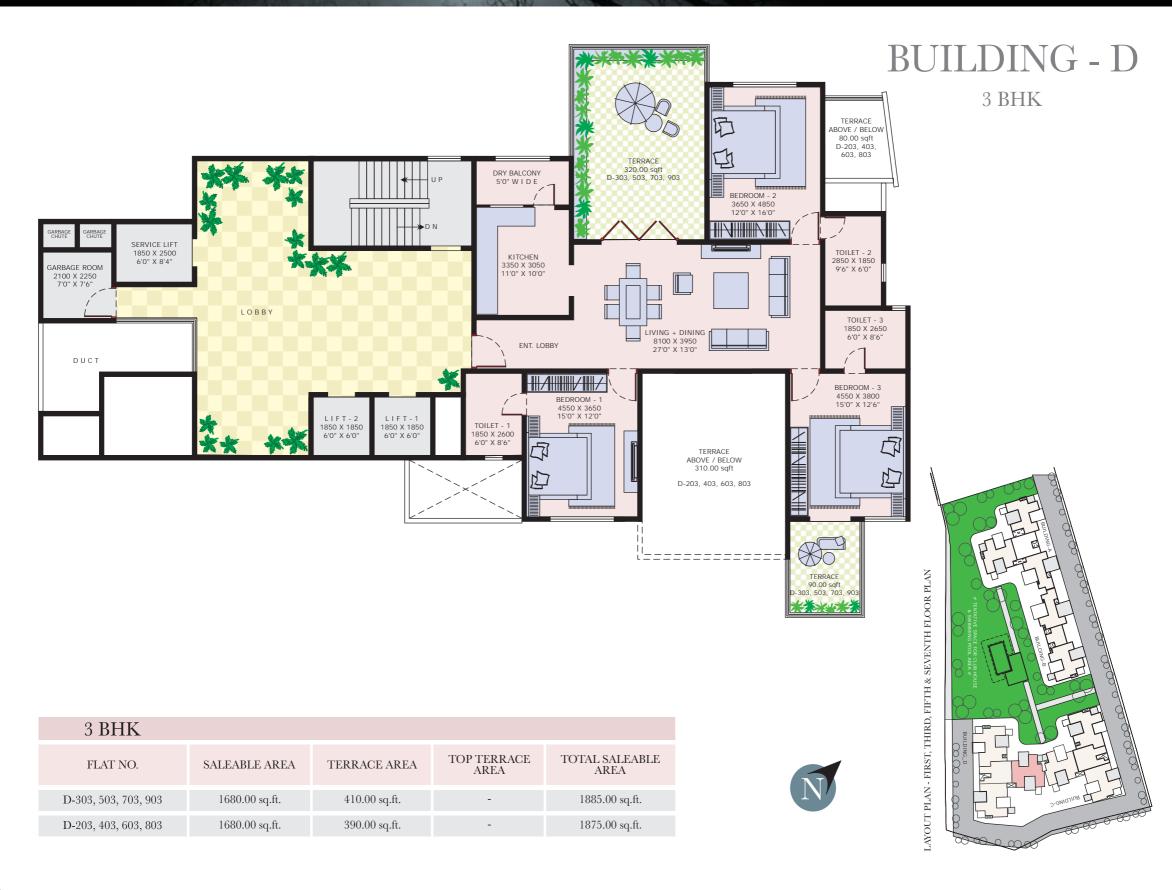

h servant's room

| 3 BHK with servant's room |                            |                |               |                     |                        |  |
|---------------------------|----------------------------|----------------|---------------|---------------------|------------------------|--|
|                           | FLAT NO.                   | SALEABLE AREA  | TERRACE AREA  | TOP TERRACE<br>AREA | TOTAL SALEABLE<br>AREA |  |
|                           | D-101, 301, 501, 701 & 901 | 1980.00 sq.ft. | 410.00 sq.ft. | -                   | 2185.00 sq.ft.         |  |
|                           | D-201, 401, 601 & 801      | 1980.00 sq.ft. | 440.00 sq.ft. | -                   | 2200.00 sq.ft.         |  |



LAYOUT PLAN - FIRST, THIRD, FIFTH & SEVENTH FLOOR PLAN







8