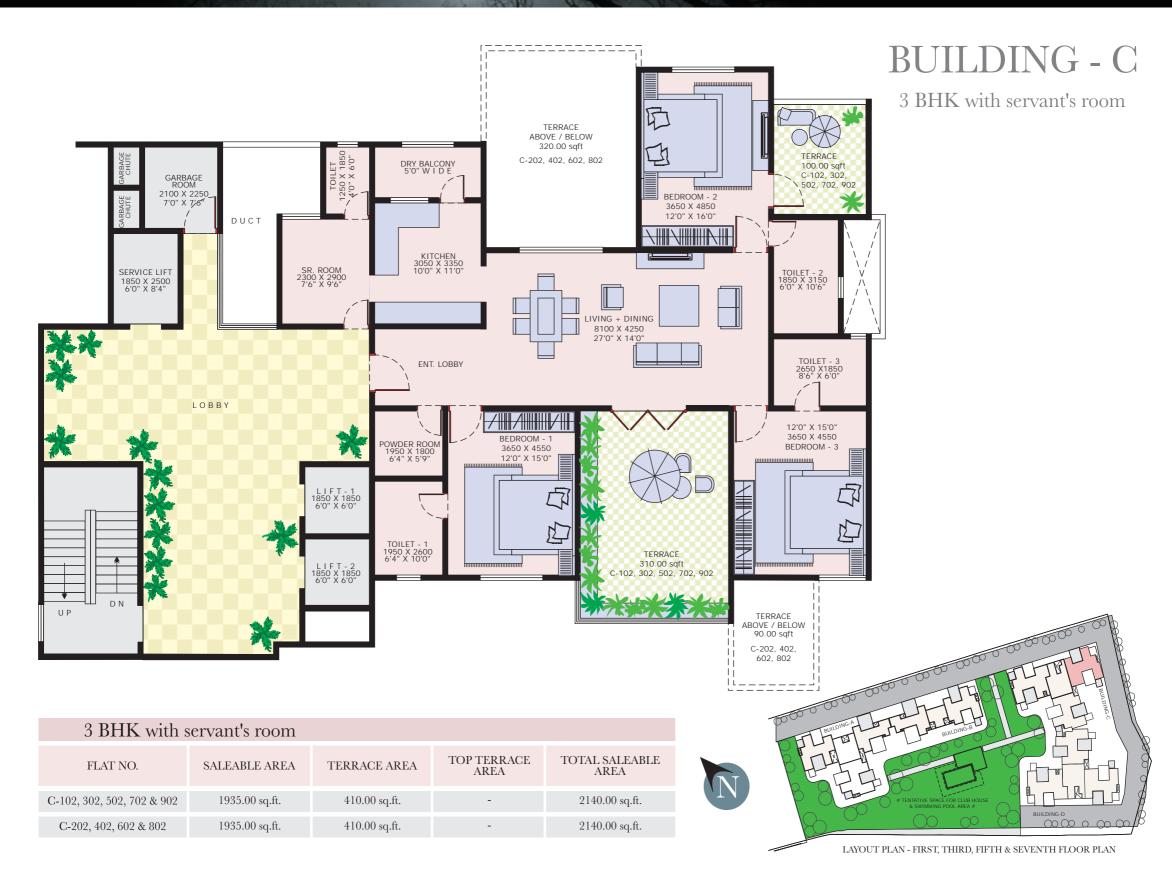

# Given to life by mysterious forces, shaping them with time; the Enigma is guilty of genius.

| Building A - 3 BHK<br>Option 1                       |
|------------------------------------------------------|
| Building A - 3 BHK<br>Option 2                       |
| Building A - 2 BHK                                   |
| Building B - 3 BHK                                   |
| Building B - 2 BHK                                   |
| Building C - 3 BHK<br>with servant's room - Option 1 |
| Building C - 3 BHK<br>with servant's room - Option 2 |
| Building C - 3 BHK                                   |
| Building D - 3 BHK<br>with servant's room - Option 1 |
| Building D - 3 BHK<br>with servant's room - Option 2 |
| Building D - 3 BHK                                   |