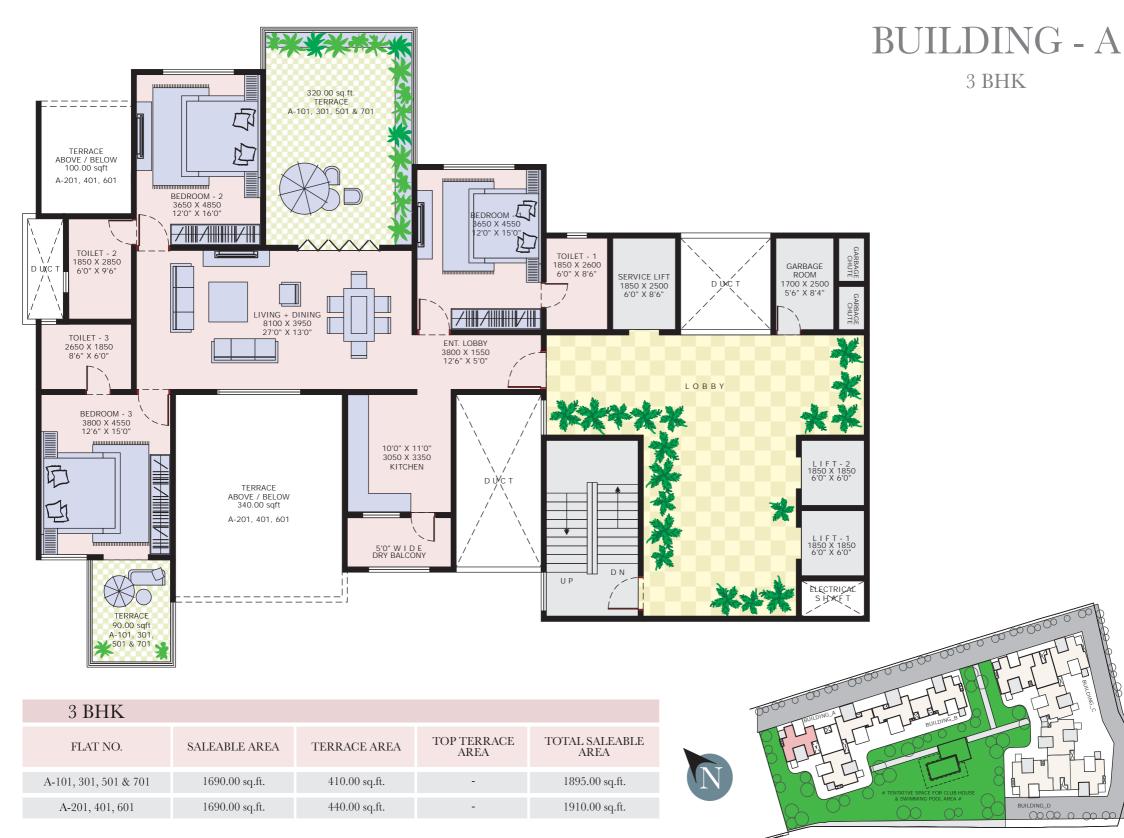

# Given to life by mysterious forces, shaping them with time; the Enigma is guilty of genius.

| Building A - 3 BHK<br>Option 1                       |
|------------------------------------------------------|
| Building A - 3 BHK<br>Option 2                       |
| Building A - 2 BHK                                   |
| Building B - 3 BHK                                   |
| Building B - 2 BHK                                   |
| Building C - 3 BHK<br>with servant's room - Option 1 |
| Building C - 3 BHK<br>with servant's room - Option 2 |
| Building C - 3 BHK                                   |
| Building D - 3 BHK<br>with servant's room - Option 1 |
| Building D - 3 BHK<br>with servant's room - Option 2 |
| Building D - 3 BHK                                   |