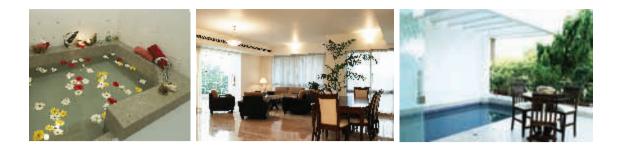

#### Bathrooms

- A Jacuzzi and a steam room
- Separate wet and dry areas
- Wash basin with counters
- Finest quality fittings and sanitaryware
- Designer Dado
- Solar heater connection

### Living rooms

- Italian Marble flooring
- Teakwood doors and frames
- POP/Gypsum finish for walls and ceilings
- Telephone and Cable TV connections
- Flowerbeds on terrace

#### Kitchens

- Granite / Marble kitchen platform
- Water purifier
- Vitrified flooring
- Dry terrace with provision for washing machine and dish washer