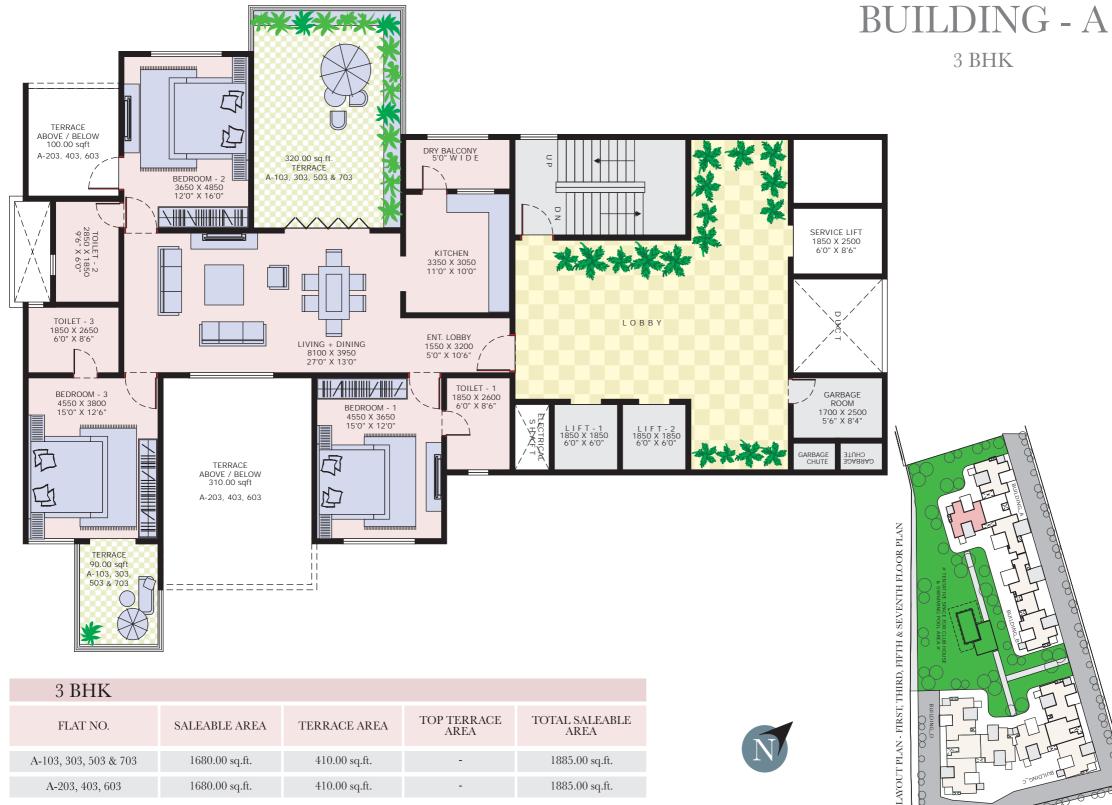

# Given to life by mysterious forces, shaping them with time; the Enigma is guilty of genius.

| Building A - 3 BHK<br>Option 1                       |
|------------------------------------------------------|
| Building A - 3 BHK<br>Option 2                       |
| Building A - 2 BHK                                   |
| Building B - 3 BHK                                   |
| Building B - 2 BHK                                   |
| Building C - 3 BHK<br>with servant's room - Option 1 |
| Building C - 3 BHK<br>with servant's room - Option 2 |
| Building C - 3 BHK                                   |
| Building D - 3 BHK<br>with servant's room - Option 1 |
| Building D - 3 BHK<br>with servant's room - Option 2 |
| Building D - 3 BHK                                   |

BUILDING

00 00 0 00 00

8

3 BHK

| 3 BHK                 |                |               |                     |                        |
|-----------------------|----------------|---------------|---------------------|------------------------|
| FLAT NO.              | SALEABLE AREA  | TERRACE AREA  | TOP TERRACE<br>AREA | TOTAL SALEABLE<br>AREA |
| A-103, 303, 503 & 703 | 1680.00 sq.ft. | 410.00 sq.ft. | -                   | 1885.00 sq.ft.         |
| A-203, 403, 603       | 1680.00 sq.ft. | 410.00 sq.ft. | -                   | 1885.00 sq.ft.         |