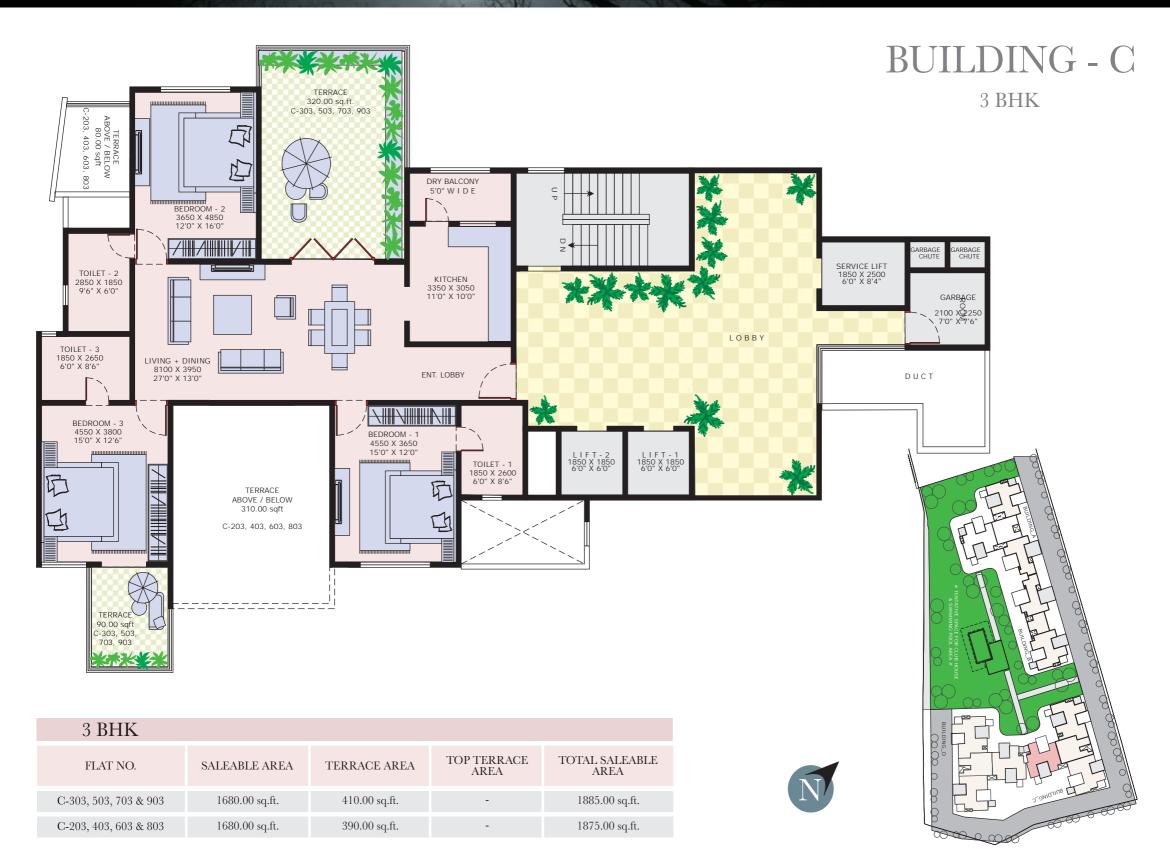

BUILDING

00 00 0 00 00

8

3 BHK

| 3 BHK                 |                |               |                     |                        |
|-----------------------|----------------|---------------|---------------------|------------------------|
| FLAT NO.              | SALEABLE AREA  | TERRACE AREA  | TOP TERRACE<br>AREA | TOTAL SALEABLE<br>AREA |
| A-103, 303, 503 & 703 | 1680.00 sq.ft. | 410.00 sq.ft. | -                   | 1885.00 sq.ft.         |
| A-203, 403, 603       | 1680.00 sq.ft. | 410.00 sq.ft. | -                   | 1885.00 sq.ft.         |