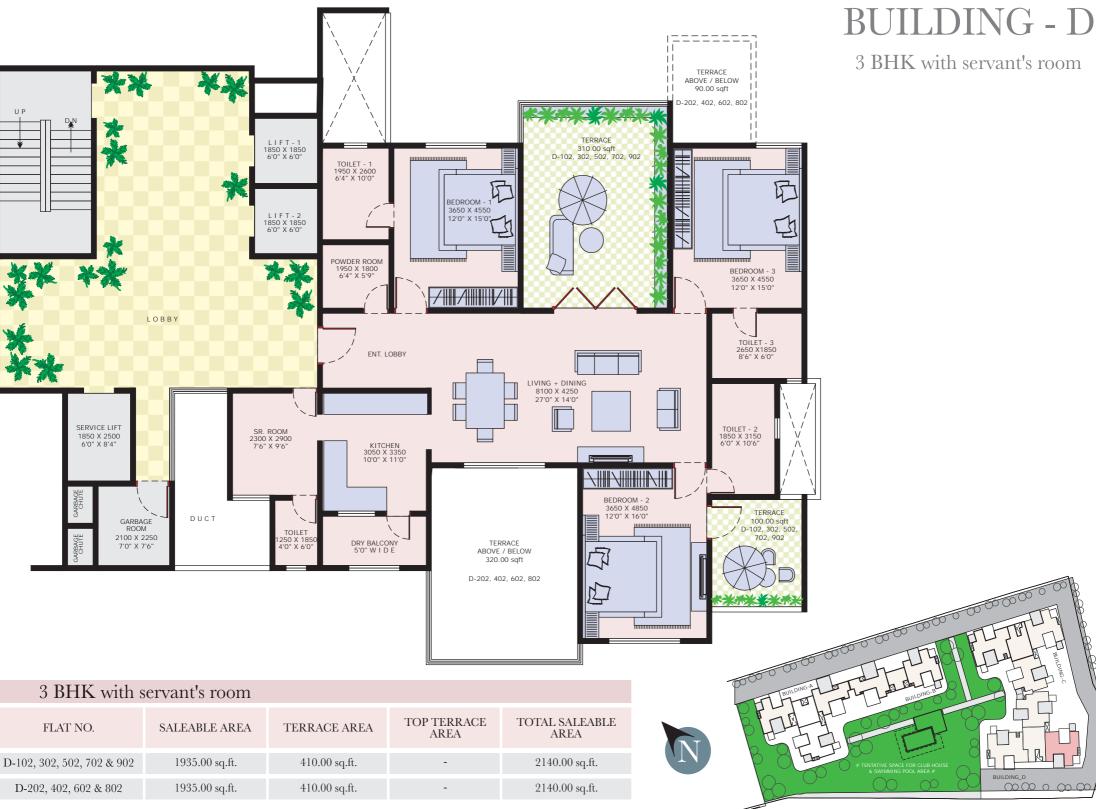

# BUILDING - D

3 BHK with servant's room

| 3 BHK with servant's room |                            |                |               |                     |                        |  |
|---------------------------|----------------------------|----------------|---------------|---------------------|------------------------|--|
|                           | FLAT NO.                   | SALEABLE AREA  | TERRACE AREA  | TOP TERRACE<br>AREA | TOTAL SALEABLE<br>AREA |  |
|                           | D-101, 301, 501, 701 & 901 | 1980.00 sq.ft. | 410.00 sq.ft. | -                   | 2185.00 sq.ft.         |  |
|                           | D-201, 401, 601 & 801      | 1980.00 sq.ft. | 440.00 sq.ft. | -                   | 2200.00 sq.ft.         |  |