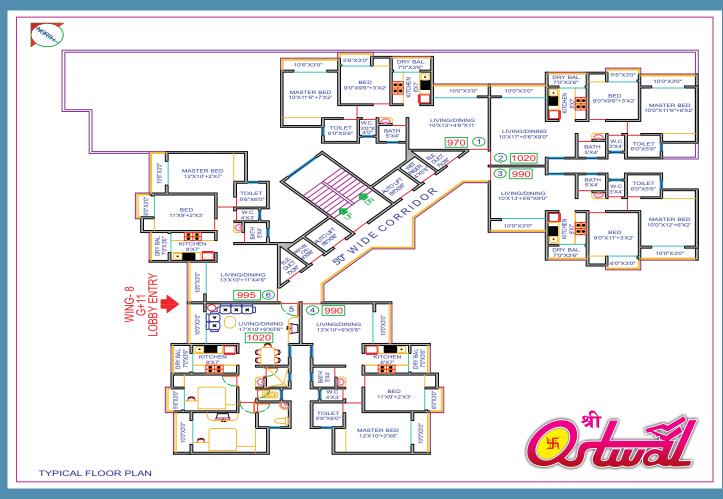

## Special Amenities

- Consist of 2 BHK
- Attractive entrance lobby with decorative light fittings and well lit corridor
- Eye catching elevations
- Vitrified Tiles Flooring in all rooms
- Classic Paint in each room.
- Concealed Cooper Wiring with extensive layout in all rooms safety with modular switches of ISI marks
- Telephone Line and Cable Connection
- Kitchen: Granite Platform, Reputed Make 4' Glazed Tiles on Dado Upto Window Level, Stainless Steel Sink, Aqua Guard Point, Exhaust Fan
- Attractive Designer Flush Door with High Quality Brass Fitting.